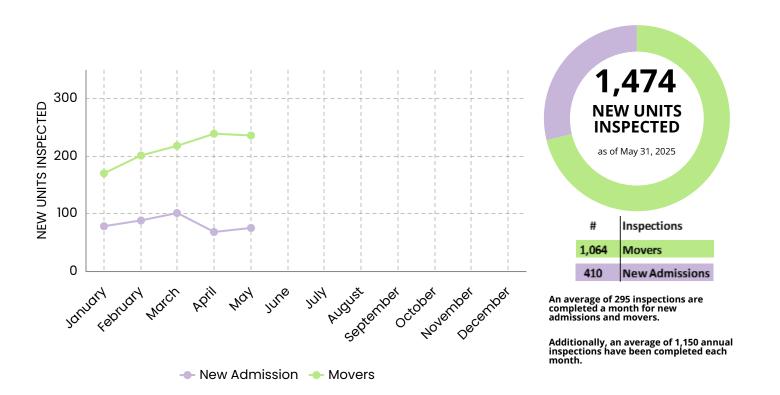

#### **RFTAs\* RECEIVED YTD**

About 70% of the RFTAs received are for program participants who are moving. the other 30% are for households new to the program.

\*a Request for Tenancy Approval (RFTA) is the HUD document a landlord and tenant sign requesting the tenant's voucher to pay for the landlord's unit

#### **INSPECTIONS YTD**