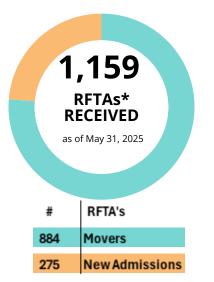

#### **RFTAs\* RECEIVED YTD**

About 70% of the RFTAs received are for program participants who are moving. the other 30% are for households new to the program.

\*a Request for Tenancy Approval (RFTA) is the HUD document a landlord and tenant sign requesting the tenant's voucher to pay for the landlord's unit