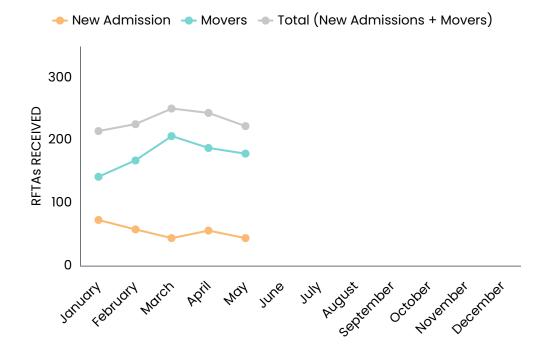

#### **RFTAs\* RECEIVED YTD**

About 70% of the RFTAs received are for program participants who are moving. the other 30% are for households new to the program.

\*a Request for Tenancy Approval (RFTA) is the HUD document a landlord and tenant sign requesting the tenant's voucher to pay for the landlord's unit