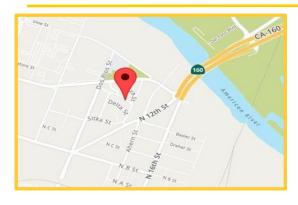

This new development is located on Richards Blvd by 12th Street and Dos Rios Street. Conveniently located between Highway 160 and Interstate 5.

Please visit <u>mirasolvillage.net</u> to view a great variety of floor plans!