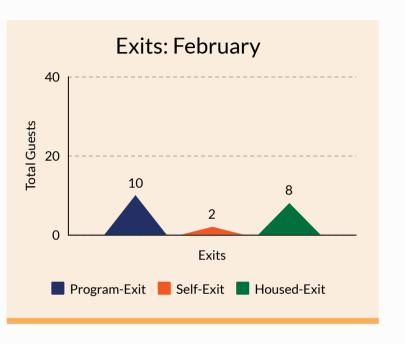

# EXITS

### **Exits Defined**

### **Program-Exit:**

Exit based on noncompliance of program rules.

### Self-Exit:

Exit based on the Guest leaving the program of their own choice.

### **Housed-Exit:**

Exit based on the Guest leaving the program to Permanent, Transitional, Temporary Housing or to an Institution.

The type of exit does not dictate the destination.