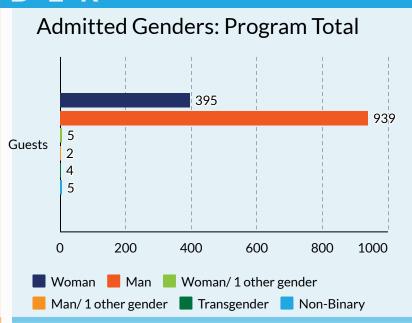

# Admitted Guests: Program Total

### GENDER

Guests can re-classify their gender at anytime. Only categories with reported data are listed. The Homeless Management Information System that is used as our database has undergone updates, which has affected the names of the gender categories.