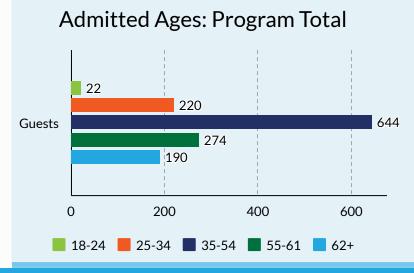

ted
- 1,250 people exited

# ADMITTED FROM ENCAMPMENTS





## Admitted Encampments: Program Total



### **Admitted From Encampments:**

Refers to the different parts of the city where Guests were found living prior to entry into the shelter.

### **Defined Terms**

### **Encampment 1**

Located near X Street and Alhambra.

#### **Encampment 2**

Located near 26th and X Street.

### **Encampment 3**

Located near W Street and Alhambra.

### **Encampment 4**

Located near 30th and T Street.

### **Encampment 5**

Located near Broadway and Alhambra.

### 1/2 Mile

The guests previously lived in an uninhabitable area less than 1/2 mile outside of the shelter.

#### Greater than 1/2 Mile

The guests previously lived in an uninhabitable area 1 mile or greater outside of the shelter.

# AGE





### GENDER





Guests can re-classify their gender at anytime. Only categories with reported data are listed. The Homeless Management Information System that is used as our database has undergone updates, which has affected the names of the gender categories.

#### Admitted Races: February Admitted Races: Program Total 571 Guests Guests 400 2.5 7.5 10 12.5 15 100 200 300 400 500 600 American Indian or Alaska Native or Indigenous American Indian or Alaska Native or Indigenous Asian or Asian American Asian or Asian American Black or African American or African Black or African American or African Native Hawaiian or Other Pacific Islander Multiracial White Hispanic/Latina/e/o White Hispanic/Latina/e/o Middle Eastern or North African Middle Eastern or North African Client Doesn't Know/Refus