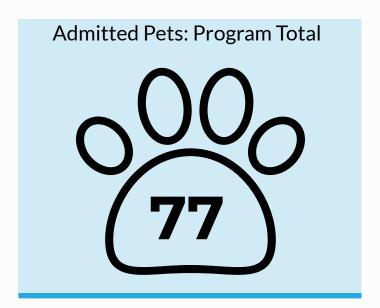

# ADMITTED ANIMALS

All Reports are accessible on the SHRA.org website, under Find Housing-Emergency Housing and Homeless Resources- X Street Navigation Center: https://www.shra.org/x-street-navigation-center/