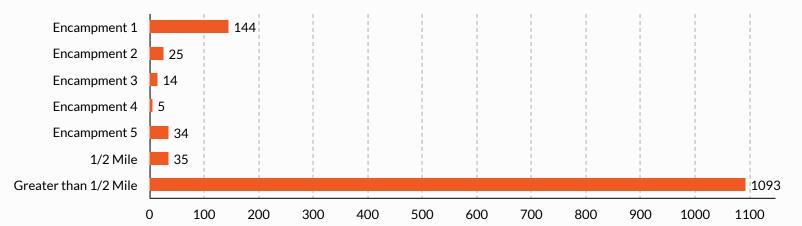

# ADMITTED FROM ENCAMPMENTS

## Admitted Encampments: Program Total

### **Admitted From Encampments:**

Refers to the different parts of the city where Guests were found living prior to entry into the shelter.

### **Encampment 1**

Located near X Street and Alhambra.

#### **Encampment 2**

Located near 26th and X Street.

### **Encampment 3**

Located near W Street and Alhambra.

### **Encampment 4**

Located near 30th and T Street.

### **Encampment 5**

Located near Broadway and Alhambra.

### 1/2 Mile

The guests previously lived in an uninhabitable area less than 1/2 mile outside of the shelter.

#### Greater than 1/2 Mile

The guests previously lived in an uninhabitable area 1 mile or greater outside of the shelter.