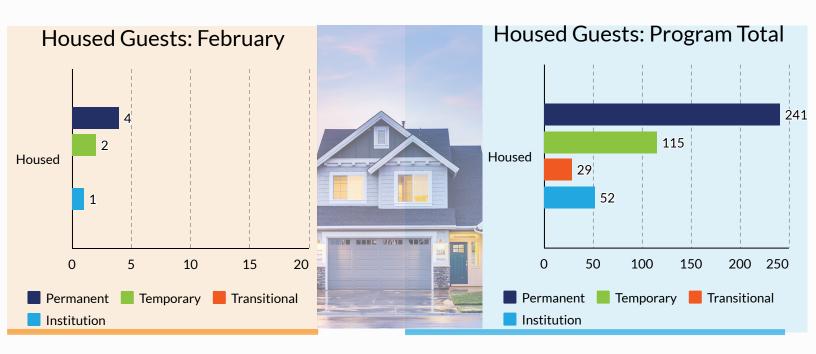

# HOUSED

### **Housing Terms Defined**

### Permanent Housing:

The guest must be the tenant on a lease (or sublease) for an initial term of at least one year that is renewable and is terminable only for cause.

### **Temporary Housing:**

The guest declares they are living on a temporary basis with family or friends.

### **Transitional Housing:**

The guest lives in housing for a defined time period and may include supportive services.

### Institution:

The guest lives in:

- Foster Care Home or Foster Care Group Home
- Psychiatric Hospital or other Psychiatric Facility
- Substance Abuse Treatment Facility or Detox Center
- Hospital or Residential Non-Psychiatric Medical Facility

- Jail, Prison or Juvenile Detention Facility
- Residential Project or Halfway House with no homeless criteria
- Long-term Care Facility or Nursing Home