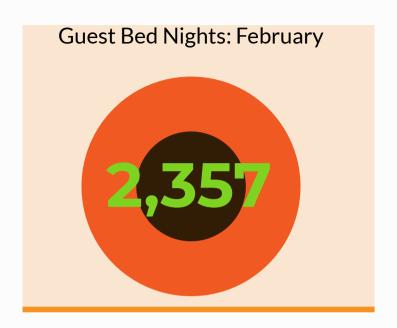

### <u>February</u>

- 21 people admitted
- 20 people exited
- **99** occupancy as of 2/28/25