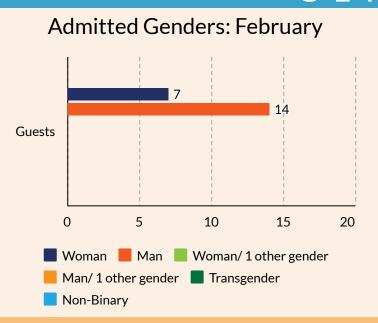

# Admitted Guests: February

### GENDER

Guests can re-classify their gender at anytime. Only categories with reported data are listed. The Homeless Management Information System that is used as our database has undergone updates, which has affected the names of the gender categories.