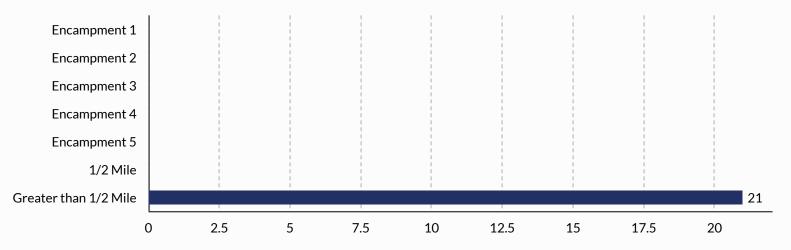

## Admitted Encampments: Program Total

### **Admitted From Encampments:**

Refers to the different parts of the city where Guests were found living prior to entry into the shelter.

### **Encampment 1**

Located near X Street and Alhambra.

#### **Encampment 2**

Located near 26th and X Street.

### **Encampment 3**

Located near W Street and Alhambra.

### **Encampment 4**

Located near 30th and T Street.

### **Encampment 5**

Located near Broadway and Alhambra.

### 1/2 Mile

The guests previously lived in an uninhabitable area less than 1/2 mile outside of the shelter.

#### Greater than 1/2 Mile

The guests previously lived in an uninhabitable area 1 mile or greater outside of the shelter.