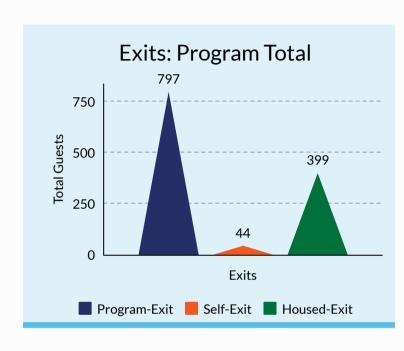

# EXITS

### **Exits Defined**

### **Program-Exit:**

Exit based on noncompliance of program rules.

### Self-Exit:

Exit based on the Guest leaving the program of their own choice.

### **Housed-Exit:**

Exit based on the Guest leaving the program to Permanent, Transitional, Temporary Housing or to an Institution.

The type of exit does not dictate the destination.