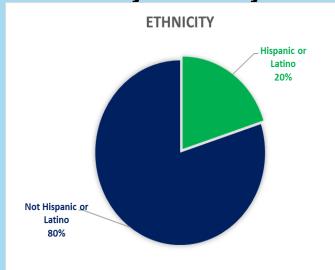

# Sacramento Emergency Rental Assistance Program

# Monthly Report - February 2024



## 2024 Disbursement Summary

#### **City February**

Families Assisted: 5 Total
Disbursement:
\$52,994

#### **County February**

Families Assisted: 15 Total
Disbursement:
\$149,580

## **Combined February**

Families Assisted: 20 Total
Disbursement:
\$202,574

## **City Program to Date**

Families Assisted: 5,886 Total
Assistance
Provided:
\$60,191,531

#### **County Program to Date**

Families Assisted: 10,614 Total
Assistance
Provided:
\$122,902,631

#### **Combined Program to Date**

Families Assisted: 16,500 (36% City, 64% County) Total
Assistance
Provided:
\$183,094,162

\*Funded with \$1.5 million from other City funds

## **City February**



\*Excludes < 1% No Response

## **City February**



# **County February**



<sup>\*</sup>Excludes < 1% No Response

## **City Program to Date**



Excludes < 1% No Response

#### **City Program to Date**



## **County Program to Date**



<sup>\*</sup>Excludes < 1% No Response

## **County February**



### **County Program to Date**



## **February Disbursements By Household Size**

## **City/County**



## **February Top Disbursement Zip Codes**





\*\*\*The SERA2 Program is utilizing the Centers for Disease Control and Prevention's (CDC) Social Vulnerability Index (SVI) which evaluates 15 social factors grouped by socioeconomic status, household composition and disability, minority status and language, and housing type and transportation to calculate the social vulnerability score to identify communities disproportionately impacte