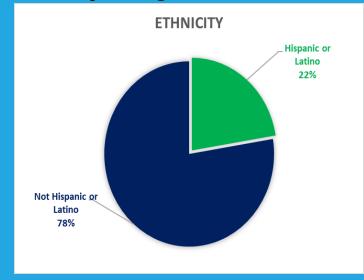

sted: 5 Total
Disbursement:
\$52,994

#### **County February**

Families Assisted: 15 Total
Disbursement:
\$149,580

## **Combined February**

Families Assisted: 20 Total
Disbursement:
\$202,574

## **City Program to Date**

Families Assisted: 5,886 Total
Assistance
Provided:
\$60,191,531

#### **County Program to Date**

Families Assisted: 10,614 Total
Assistance
Provided:
\$122,902,631

#### **Combined Program to Date**

Families Assisted: 16,500 (36% City, 64% County) Total
Assistance
Provided:
\$183,094,162

\*Funded with \$1.5 million from other City funds

## **City February**



\*Excludes < 1% No Response

## **City February**



# **County February**



<sup>\*</sup>Excludes < 1% No Response

## **City Program to Date**



Excludes < 1% No Response

#### **City Program to Date**



## **County Program to Date**



<sup>\*</sup>Excludes < 1% No Response

## **County February**



### **County Program to Date**



## **February Disbursements By Household Size**

## **City/County**



## **February Top Disbursement Zip Codes**





\*\*\*The SERA2 Program is utilizing the Centers for Disease Control and Prevention's (CDC) Social Vulnerability Index (SVI) which evaluates 15 social factors grouped by socioeconomic status, household composition and disability, minority status and language, and housing type and transportation to calculate the social vulnerability score to identify communities disproportionately impacted by COVID-19.

# SERA Spotlight

"I was behind in, all together, almost a year worth of rent and they helped by paying it so me and my children wouldn't be