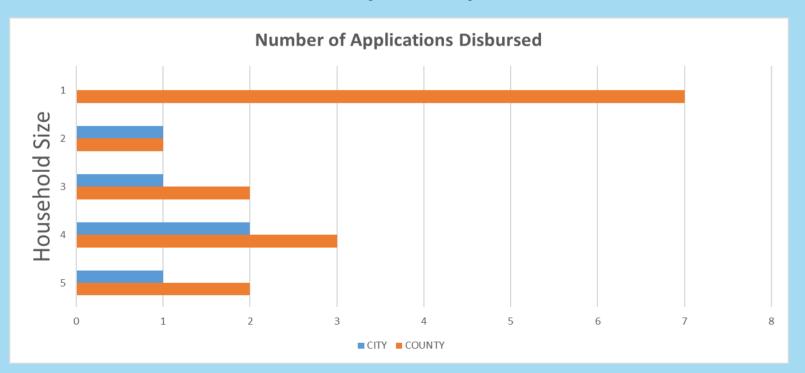

y Program to Date**

Families Assisted: 5,886 Total
Assistance
Provided:
\$60,191,531

#### **County Program to Date**

Families Assisted: 10,614 Total
Assistance
Provided:
\$122,902,631

#### **Combined Program to Date**

Families Assisted: 16,500 (36% City, 64% County) Total
Assistance
Provided:
\$183,094,162

\*Funded with \$1.5 million from other City funds

## **City February**



\*Excludes < 1% No Response

## **City February**



# **County February**



<sup>\*</sup>Excludes < 1% No Response

## **City Program to Date**



Excludes < 1% No Response

#### **City Program to Date**



## **County Program to Date**



<sup>\*</sup>Excludes < 1% No Response

## **County February**



### **County Program to Date**



## **February Disbursements By Household Size**

## **City/County**



## **February Top Disbursement Zip Codes**





\*\*\*The SERA2 Program is utilizing the Centers for Disease Control and Prevention's (CDC) Social Vulnerability Index (SVI) which evaluates 15 social factors grouped by socioeconomic status, household composition and disability, minority status and language, and housing type and transportation to calculate the social vulnerability score to identify communities disproportionately impacted by COVID-19.

# SERA Spotlight

"I was behind in, all together, almost a year worth of rent and they helped by paying it so me and my children wouldn't be homeless. I greatly appreciate it. Its like my prayers were answered." ~ Tenant



www.shra.org/sera February/2024