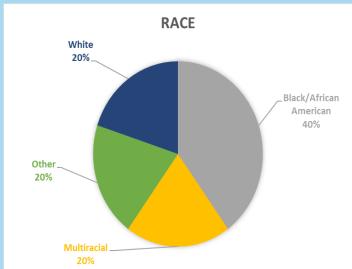

# Sacramento Emergency Rental Assistance Program

# Monthly Report - February 2024



## 2024 Disbursement Summary

#### **City February**

Families Assisted: 5 Total
Disbursement:
\$52,994

#### **County February**

Families Assisted: 15 Total
Disbursement:
\$149,580

## **Combined February**

Families Assisted: 20 Total
Disbursement:
\$202,574

## **City Program to Date**

Families Assisted: 5,886 Total
Assistance
Provided:
\$60,191,531

#### **County Program to Date**

Families Assisted: 10,614 Total
Assistance
Provided:
\$122,902,631

#### **Combined Program to Date**

Families Assisted: 16,500 (36% City, 64% County) Total
Assistance
Provided:
\$183,094,162

\*Funded with \$1.5 million from other City funds

## **City February**



\*Excludes < 1% No Response

## **City February**



# **County February**



<sup>\*</sup>Excludes < 1% No Response

## **City Program to Date**



Excludes < 1% No Response

#### **City Program to Date**



## **County Program to Date**



<sup>\*</sup>Excludes < 1% No Response

## **County February**



### **County Program to Date**



## **February Disbursements By Household Size**

## **City/County**



## **February Top Disbursement Zip Codes**





\*\*\*The SERA2 Program is utilizing the Centers for Disease Control and Prevention's (CDC) Social Vulnerability Index (SVI) which evaluates 15 social factors grouped by socioeconomic status, household composition and disability, minority status and language, and housing type and transportation to calculate the social vulnerability sco