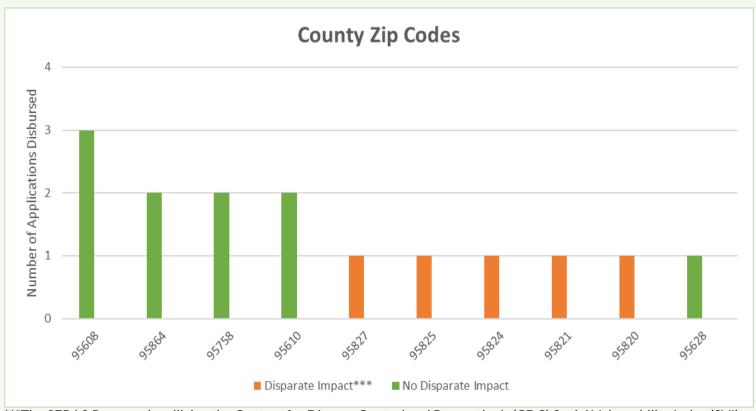

## **February Top Disbursement Zip Codes**

\*\*\*The SERA2 Program is utilizing the Centers for Disease Control and Prevention's (CDC) Social Vulnerability Index (SVI) which evaluates 15 social factors grouped by socioeconomic status, household composition and disability, minority status and language, and housing type and transportation to calculate the social vulnerability score to identify communities disproportionately impacted by COVID-19.