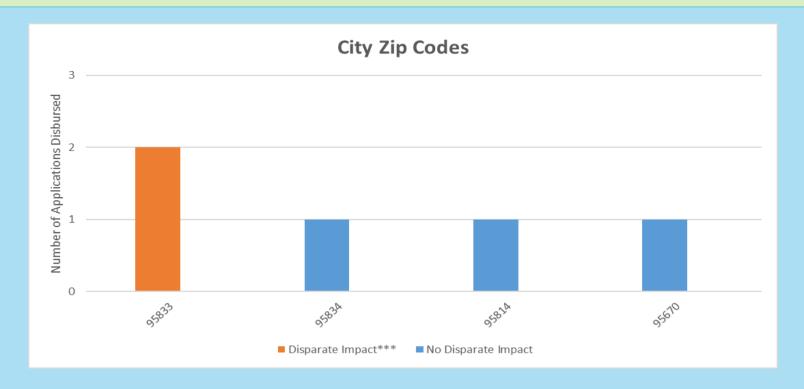

## **February Top Disbursement Zip Codes**

\*\*\*The SERA2 Program is utilizing the Centers for Disease Control and Prevention's (CDC) Social Vulnerability Index (SVI) which evaluates 15 social factors grouped by socioeconomic status, household composition and disability, minority status and language, and housing type and transportation to calculate the social vulnerability score to identify communities disproportionately impacted by COVID-19.