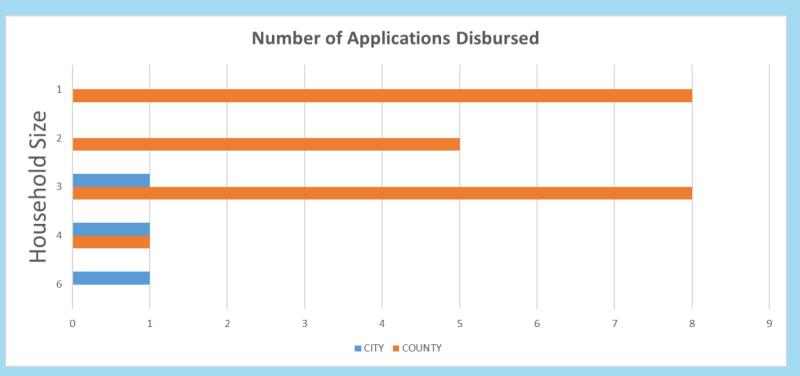

ce
Provided:
\$60,138,537

#### **County Program to Date**

Families Assisted: 10,608 Total
Assistance
Provided:
\$122,753,051

# **Combined Program to Date**

Families Assisted: 16,492 (36% City, 64% County) Total
Assistance
Provided:
\$182,891,588

\*Funded with \$1.5 million from other City funds

#### **Head of Household Demographics for Households Receiving Disbursements**

# **City January**



\*Excludes < 1% No Response

#### **City January**



# **County January**



<sup>\*</sup>Excludes < 1% No Response

# **City Program to Date**



# \*Excludes < 1% No Response City Program to Date



# **County Program to Date**



<sup>\*</sup>Excludes < 1% No Response

# **County January**



# **County Program to Date**



# **January Disbursements By Household Size**

# **City/County**



#### **January Top Disbursement Zip Codes**





\*\*\*The SERA2 Program is utilizing the Centers for Disease Control and Prevention's (CDC) Social Vulnerability Index (SVI) which evaluates 15 social factors grouped by socioeconomic status, household composition and disability, minority status and language, and housing type and transportation to calculate the social vulnerability score to identify communities disproportionately impacted by COVID-19.

# SERA Spotlight

"I am extremely grateful for the assistance I have received during a very difficult time. The financial unknown was the hardest part, this brought a peace of mind. The process was quick, simple and customer care agents were prompt and supportive the entire time. I can not say thank you enough!" ~ Tenant



www.shra.org/sera