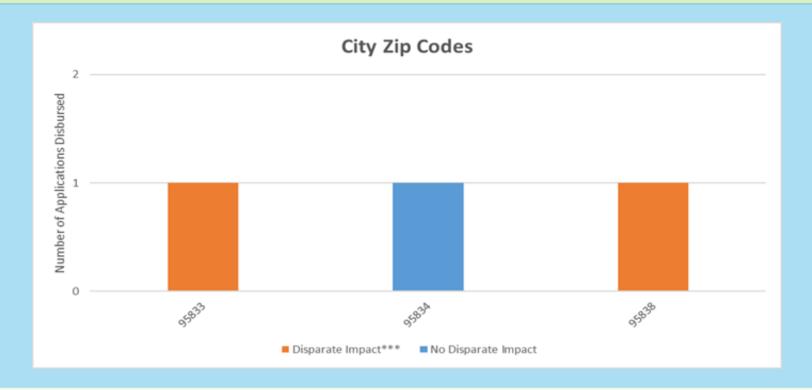

#### **January Top Disbursement Zip Codes**

\*\*\*The SERA2 Program is utilizing the Centers for Disease Control and Prevention's (CDC) Social Vulnerability Index (SVI) which evaluates 15 social factors grouped by socioeconomic status, household composition and disability, minority status and language, and housing type and transportation to calculate the social vulnerability score to identify communities disproportionately impacted by COVID-19.