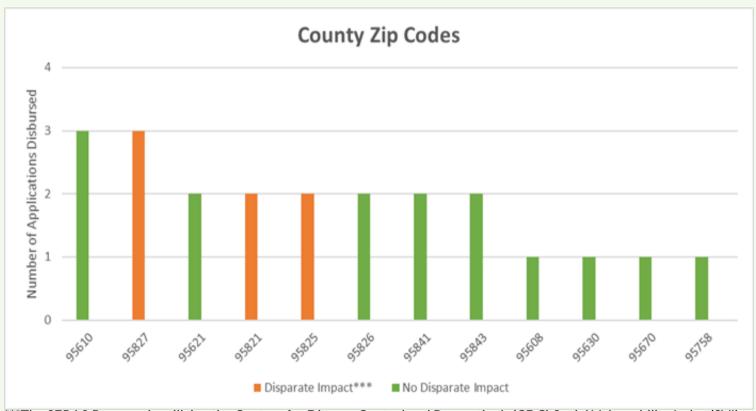

#### **January Top Disbursement Zip Codes**

\*\*\*The SERA2 Program is utilizing the Centers for Disease Control and Prevention's (CDC) Social Vulnerability Index (SVI) which evaluates 15 social factors grouped by socioeconomic status, household composition and disability, minority status and language, and housing type and transportation to calculate the social vulnerability score to identify communities disproportionately impacted by COVID-19.