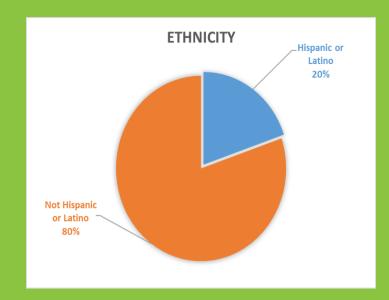

# **City Program to Date**

Families Assisted: 5,884 Total
Assistance
Provided:
\$60,138,537

#### **County Program to Date**

Families Assisted: 10,608 Total
Assistance
Provided:
\$122,753,051

# **Combined Program to Date**

Families Assisted: 16,492 (36% City, 64% County) Total
Assistance
Provided:
\$182,891,588

\*Funded with \$1.5 million from other City funds

#### **Head of Household Demographics for Households Receiving Disbursements**

# **City January**



\*Excludes < 1% No Response

#### **City January**



# **County January**



<sup>\*</sup>Excludes < 1% No Response

# **City Program to Date**



# \*Excludes < 1% No Response City Program to Date



# **County Program to Date**



<sup>\*</sup>Excludes < 1% No Response

# **County January**



# **County Program to Date**



# **January Disbursements By Household Size**

# **City/County**



#### **January Top Disbursement Zip Codes**





\*\*\*The SERA2 Program is utilizing the Centers for Disease Control and Prevention's (CDC) Social Vulnerability Index (SVI) which evaluates 15 social factors grouped by socioeconomic status, household composition and disability, minority status and language, and housing type and transportation to calculate the social vulnerability score to identify communities disproportionately impacted by COVID-19.

# SERA Spotlight

"I am extremely grateful for the assistance I have received during a very difficult time. The financial unknown was the hardest part, this brought a peace of mind. The process was quick, simple and customer care agents were prompt and supportive the entire