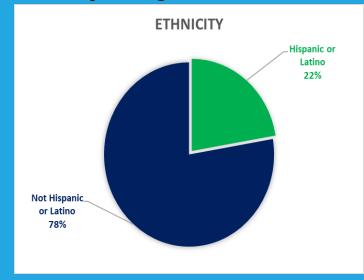

lies Assisted: 22 Total
Disbursement:
\$210,245

#### **Combined January**

Families Assisted: 25 Total
Disbursement:
\$263,054

# **City Program to Date**

Families Assisted: 5,884 Total
Assistance
Provided:
\$60,138,537

#### **County Program to Date**

Families Assisted: 10,608 Total
Assistance
Provided:
\$122,753,051

# **Combined Program to Date**

Families Assisted: 16,492 (36% City, 64% County) Total
Assistance
Provided:
\$182,891,588

\*Funded with \$1.5 million from other City funds

#### **Head of Household Demographics for Households Receiving Disbursements**

# **City January**



\*Excludes < 1% No Response

#### **City January**



# **County January**



<sup>\*</sup>Excludes < 1% No Response

# **City Program to Date**



# \*Excludes < 1% No Response City Program to Date



# **County Program to Date**



<sup>\*</sup>Excludes < 1% No Response

# **County January**



# **County Program to Date**



# **January Disbursements By Household Size**

# **City/County**



#### **January Top Disbursement Zip Codes**





\*\*\*The SERA2 Program is utilizing the Centers for Disease Control and Prevention's (CDC) Social Vulnerability Index (SVI) which evaluates 15 social factors grouped by socioeconomic status, household composition and disability, minority status and language, and housing type and transportation to calculate the social vulnerability score to identify communities disproportionately impacted by COVID-19.

# SERA Spotlight

"I am extremely grateful for the assistance I have received during a very difficult time. The financial unknown was the hardest p