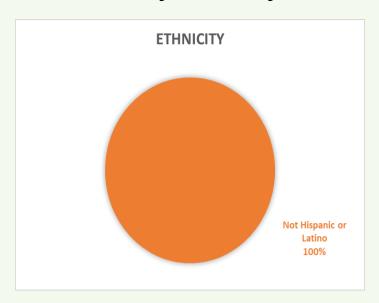

5 Total
Disbursement:
\$263,054

# **City Program to Date**

Families Assisted: 5,884 Total
Assistance
Provided:
\$60,138,537

#### **County Program to Date**

Families Assisted: 10,608 Total
Assistance
Provided:
\$122,753,051

# **Combined Program to Date**

Families Assisted: 16,492 (36% City, 64% County) Total
Assistance
Provided:
\$182,891,588

\*Funded with \$1.5 million from other City funds

#### **Head of Household Demographics for Households Receiving Disbursements**

# **City January**



\*Excludes < 1% No Response

#### **City January**



# **County January**



<sup>\*</sup>Excludes < 1% No Response

# **City Program to Date**



# \*Excludes < 1% No Response City Program to Date



# **County Program to Date**



<sup>\*</sup>Excludes < 1% No Response

# **County January**



# **County Program to Date**



# **January Disbursements By Household Size**

# **City/County**



#### **January Top Disbursement Zip Codes**





\*\*\*The SERA2 Program is utilizing the Centers for Disease Control and Prevention's (CDC) Social Vulnerability Index (SVI) which evaluates 15 social factors grouped by socioeconomic status, household composition and disability, minority status and language, and housing type and transportation to calculate the social vulnerability score to identify communities disproportionately impacted by COVID-19.

# SERA Spotlight

"I am extremely grateful for the assistance I have received during a very difficult time. The financial unknown was the hardest part, this brought a peace of mind. The process was quick, simple and customer care agents were p