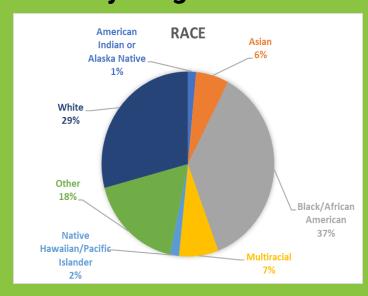

r**

Families Assisted: 8 Total Disbursement: \$77,439.84

#### **County November**

Families Assisted: 626 Total Disbursement: \$3,638,994.55

#### **Combined November**

Families Assisted: 634 Total
Disbursement:
\$3,716,434.39

# **City Program to Date**

Families Assisted: 5,830 Total Assistance Provided: \$57,971,509.72

#### **County Program to Date**

Families Assisted: 9,305 Total
Assistance
Provided:
\$97,645,822.21

## **Combined Program to Date**

Families Assisted: 15,135 Total
Assistance
Provided:
\$155,617,331.93

## **City November**



\*Excludes < 1% No Response

### **City November**



# **County November**



<sup>\*</sup>Excludes < 1% No Response

## **City Program to Date**



\*Excludes < 1% No Response

# **City Program to Date**



#### **County Program to Date**



<sup>\*</sup>Excludes < 1% No Response

# **County November**



## **County Program to Date**



# **November Disbursements By Household Size**

# **City/County**



## **November Top Disbursement Zip Codes**





\*\*\*The SERA2 Program is utilizing the Centers for Disease Control and Prevention's (CDC) Social Vulnerability Index (SVI) which evaluates 15 social factors grouped by socioeconomic status, household composition and disability, minority status and language, and housing type and transportation to calculate the social vulnerability score to identify communities disproportionately impacted by COVID-19.

# SERA Spotlight

Good morning, I am writing to say thank you for being patient and kind during the most stressful part of my year...Getting behind on my rent and facing evictio