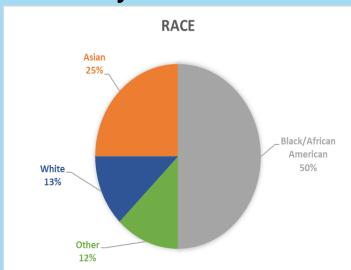

# Sacramento Emergency Rental Assistance Program

# Monthly Report - November 2022



## **2022 Disbursement Summary**

### **City November**

Families Assisted: 8 Total Disbursement: \$77,439.84

#### **County November**

Families Assisted: 626 Total Disbursement: \$3,638,994.55

#### **Combined November**

Families Assisted: 634 Total
Disbursement:
\$3,716,434.39

# **City Program to Date**

Families Assisted: 5,830 Total Assistance Provided: \$57,971,509.72

#### **County Program to Date**

Families Assisted: 9,305 Total
Assistance
Provided:
\$97,645,822.21

## **Combined Program to Date**

Families Assisted: 15,135 Total
Assistance
Provided:
\$155,617,331.93

## **City November**



\*Excludes < 1% No Response

### **City November**



# **County November**



<sup>\*</sup>Excludes < 1% No Response

## **City Program to Date**



\*Excludes < 1% No Response

# **City Program to Date**



#### **County Program to Date**



<sup>\*</sup>Excludes < 1% No Response

# **County November**



## **County Program to Date**



# **November Disbursements By Household Size**

# **City/County**



## **November Top Disbursement Zip Codes**





\*\*\*The SERA2 Program is utilizing the Centers for Disease Control and Prevention's (CDC) Social Vulnerability Index (SVI) which evaluates 15 social factors grouped by socioeconomic status, household composition and disability, minority status and language, and housing type and transportation to calculate the social vulnerability score