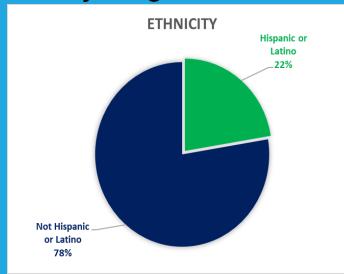

ement Summary**

### **City November**

Families Assisted: 8 Total Disbursement: \$77,439.84

#### **County November**

Families Assisted: 626 Total Disbursement: \$3,638,994.55

#### **Combined November**

Families Assisted: 634 Total
Disbursement:
\$3,716,434.39

# **City Program to Date**

Families Assisted: 5,830 Total Assistance Provided: \$57,971,509.72

#### **County Program to Date**

Families Assisted: 9,305 Total
Assistance
Provided:
\$97,645,822.21

## **Combined Program to Date**

Families Assisted: 15,135 Total
Assistance
Provided:
\$155,617,331.93

## **City November**



\*Excludes < 1% No Response

### **City November**



# **County November**



<sup>\*</sup>Excludes < 1% No Response

## **City Program to Date**



\*Excludes < 1% No Response

# **City Program to Date**



#### **County Program to Date**



<sup>\*</sup>Excludes < 1% No Response

# **County November**



## **County Program to Date**



# **November Disbursements By Household Size**

# **City/County**



## **November Top Disbursement Zip Codes**





\*\*\*The SERA2 Program is utilizing the Centers for Disease Control and Prevention's (CDC) Social Vulnerability Index (SVI) which evaluates 15 social factors grouped by socioeconomic status, household composition and disability, minority status and language, and housing type and transportation to calculate the social vulnerability score to identify communities disproportionately impacted by COVID-19.

# SERA Spotlight

Good morning, I am writing to say thank you for being patient and kind during the most stressful part of my year...Getting b