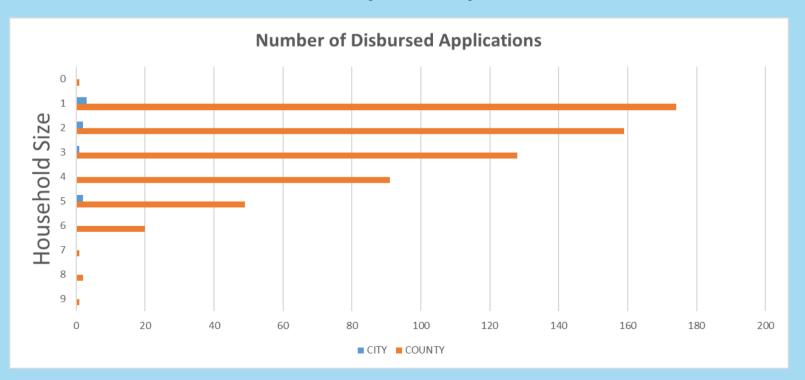

r**

Families Assisted: 634 Total
Disbursement:
\$3,716,434.39

# **City Program to Date**

Families Assisted: 5,830 Total Assistance Provided: \$57,971,509.72

#### **County Program to Date**

Families Assisted: 9,305 Total
Assistance
Provided:
\$97,645,822.21

## **Combined Program to Date**

Families Assisted: 15,135 Total
Assistance
Provided:
\$155,617,331.93

## **City November**



\*Excludes < 1% No Response

### **City November**



# **County November**



<sup>\*</sup>Excludes < 1% No Response

## **City Program to Date**



\*Excludes < 1% No Response

# **City Program to Date**



#### **County Program to Date**



<sup>\*</sup>Excludes < 1% No Response

# **County November**



## **County Program to Date**



# **November Disbursements By Household Size**

# **City/County**



## **November Top Disbursement Zip Codes**





\*\*\*The SERA2 Program is utilizing the Centers for Disease Control and Prevention's (CDC) Social Vulnerability Index (SVI) which evaluates 15 social factors grouped by socioeconomic status, household composition and disability, minority status and language, and housing type and transportation to calculate the social vulnerability score to identify communities disproportionately impacted by COVID-19.

# SERA Spotlight

Good morning, I am writing to say thank you for being patient and kind during the most stressful part of my year...Getting behind on my rent and facing eviction was rough, but I want to say thank you for being patient with me. Thank you for showing human compassion even through electronic devices. Please continue to show you