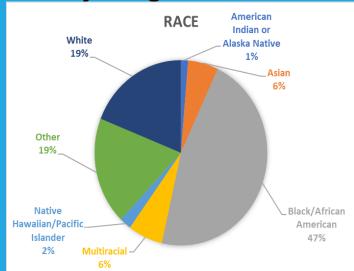

gram

# Monthly Report - November 2022



## **2022 Disbursement Summary**

### **City November**

Families Assisted: 8 Total Disbursement: \$77,439.84

#### **County November**

Families Assisted: 626 Total Disbursement: \$3,638,994.55

#### **Combined November**

Families Assisted: 634 Total
Disbursement:
\$3,716,434.39

# **City Program to Date**

Families Assisted: 5,830 Total Assistance Provided: \$57,971,509.72

#### **County Program to Date**

Families Assisted: 9,305 Total
Assistance
Provided:
\$97,645,822.21

## **Combined Program to Date**

Families Assisted: 15,135 Total
Assistance
Provided:
\$155,617,331.93

## **City November**



\*Excludes < 1% No Response

### **City November**



# **County November**



<sup>\*</sup>Excludes < 1% No Response

## **City Program to Date**



\*Excludes < 1% No Response

# **City Program to Date**



#### **County Program to Date**



<sup>\*</sup>Excludes < 1% No Response

# **County November**



## **County Program to Date**



# **November Disbursements By Household Size**

# **City/County**



## **November Top Disbursement Zip Codes**





\*\*\*The SERA2 Program is utilizing the Centers for Disease Control and Prevention's (CDC) Social Vulnerability Index (SVI) which evaluates 15 social factors grouped by socioeconomic status, household composition and disability, minority status and language, and housing type and transportation to calculate the social vulnerability score to identify communities disproportionately impacted by COVID-19.

# SERA Spotlight

Good morning, I am writing to say thank you for being patient and