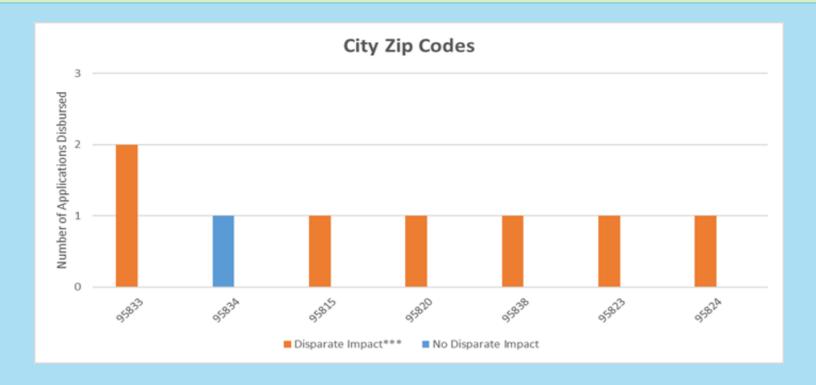

## **November Top Disbursement Zip Codes**

\*\*\*The SERA2 Program is utilizing the Centers for Disease Control and Prevention's (CDC) Social Vulnerability Index (SVI) which evaluates 15 social factors grouped by socioeconomic status, household composition and disability, minority status and language, and housing type and transportation to calculate the social vulnerability score to identify communities disproportionately impacted by COVID-19.