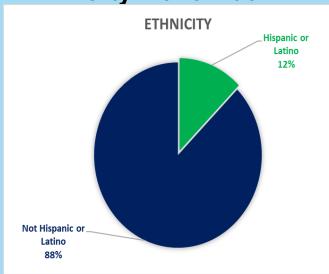

# Sacramento Emergency Rental Assistance Program

# Monthly Report - November 2022



## **2022 Disbursement Summary**

### **City November**

Families Assisted: 8 Total Disbursement: \$77,439.84

#### **County November**

Families Assisted: 626 Total Disbursement: \$3,638,994.55

#### **Combined November**

Families Assisted: 634 Total
Disbursement:
\$3,716,434.39

# **City Program to Date**

Families Assisted: 5,830 Total Assistance Provided: \$57,971,509.72

#### **County Program to Date**

Families Assisted: 9,305 Total
Assistance
Provided:
\$97,645,822.21

## **Combined Program to Date**

Families Assisted: 15,135 Total
Assistance
Provided:
\$155,617,331.93

## **City November**



\*Excludes < 1% No Response

### **City November**



# **County November**



<sup>\*</sup>Excludes < 1% No Response

## **City Program to Date**



\*Excludes < 1% No Response

# **City Program to Date**



#### **County Program to Date**



<sup>\*</sup>Excludes < 1% No Response

# **County November**



## **County Program to Date**



# **November Disbursements By Household Size**

# **City/County**



## **November Top Disbursement Zip Codes**





\*\*\*The SERA2 Program is utilizing the Centers for Disease Control and Prevention's (CDC) Social Vulnerability Index (SVI) which evaluates 15 social factors grouped by socioeconomic status, household composition and disability, minority status and language, and housing type and transportation to calculate the social vulnerability score to identify communities disproportionately impacted b