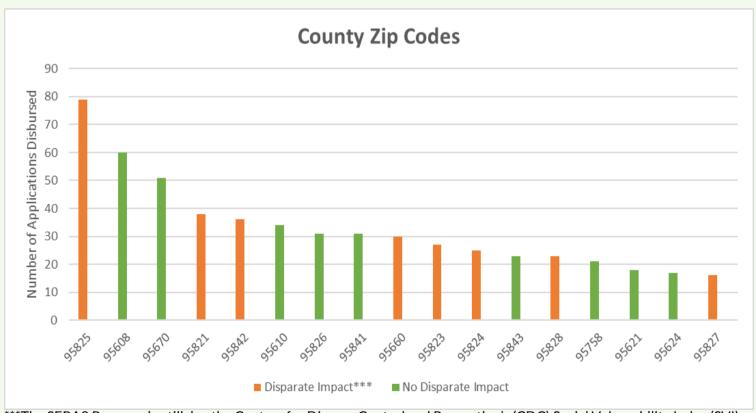

## **November Top Disbursement Zip Codes**

\*\*\*The SERA2 Program is utilizing the Centers for Disease Control and Prevention's (CDC) Social Vulnerability Index (SVI) which evaluates 15 social factors grouped by socioeconomic status, household composition and disability, minority status and language, and housing type and transportation to calculate the social vulnerability score to identify communities disproportionately impacted by COVID-19.