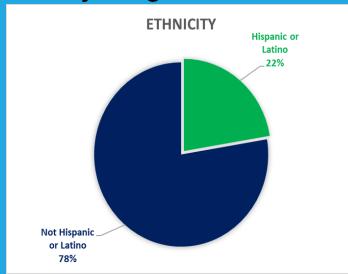

ity September**

Families Assisted: 168 Total Disbursement: \$1,398,503.08

#### **County September**

Families Assisted: 1,323 Total Disbursement: \$8,713,043.85

#### **Combined September**

Families Assisted: 1,491 Total Disbursement: \$10,111,546.93

## **City Program to Date**

Families Assisted: 5,841 Total
Assistance
Provided:
\$58,041,497.45

## **County Program to Date**

Families Assisted: 8,900 Total
Assistance
Provided:
\$89,859,194.13

#### **Combined Program to Date**

Families Assisted: 14,741

Total Assistance Provided: \$147,900,691.58

\*Funded with \$1,436,688.89 from CARES

## **City September**



\*Excludes < 1% No Response
City September



# **County September**



<sup>\*</sup>Excludes < 1% No Response





\*Excludes < 1% No Response

## **City Program to Date**



#### **County Program to Date**



<sup>\*</sup>Excludes < 1% No Response

## **County September**



## **County Program to Date**



# **September Disbursements By Household Size**

# **City/County**



#### **September Top Disbursement Zip Codes**





\*\*\*The SERA2 Program is utilizing the Centers for Disease Control and Prevention's (CDC) Social Vulnerability Index (SVI) which evaluates 15 social factors grouped by socioeconomic status, household composition and disability, minority status and language, and housing type and transportation to calculate the social vulnerability score to identify communities disproportionately impacted by COVID-19.

# SERA Spotlight

You are being Appreciated on your Exceptional Job!! I would like to thank you from bottom of my heart for doing a outs