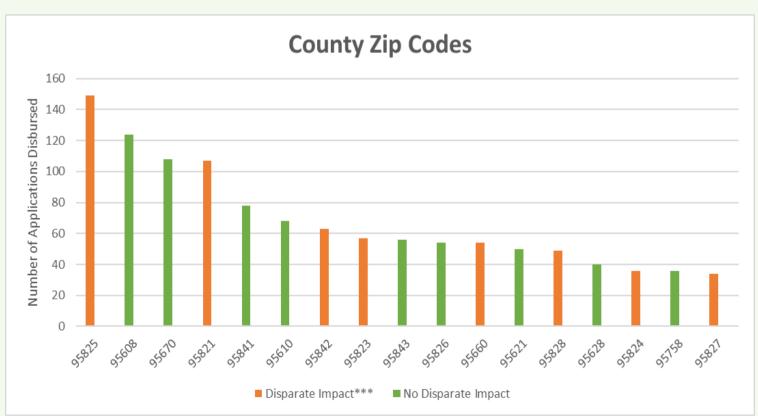

#### **September Top Disbursement Zip Codes**

\*\*\*The SERA2 Program is utilizing the Centers for Disease Control and Prevention's (CDC) Social Vulnerability Index (SVI) which evaluates 15 social factors grouped by socioeconomic status, household composition and disability, minority status and language, and housing type and transportation to calculate the social vulnerability score to identify communities disproportionately impacted by COVID-19.