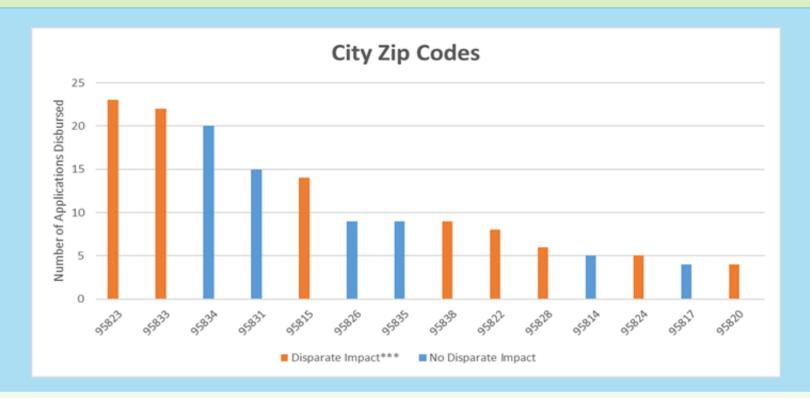

#### **September Top Disbursement Zip Codes**

\*\*\*The SERA2 Program is utilizing the Centers for Disease Control and Prevention's (CDC) Social Vulnerability Index (SVI) which evaluates 15 social factors grouped by socioeconomic status, household composition and disability, minority status and language, and housing type and transportation to calculate the social vulnerability score to identify communities disproportionately impacted by COVID-19.