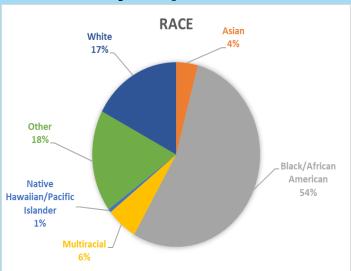

# Sacramento Emergency Rental Assistance Program

# Monthly Report - September 2022



## 2022 Disbursement Summary

#### **City September**

Families Assisted: 168 Total Disbursement: \$1,398,503.08

#### **County September**

Families Assisted: 1,323 Total Disbursement: \$8,713,043.85

#### **Combined September**

Families Assisted: 1,491 Total Disbursement: \$10,111,546.93

## **City Program to Date**

Families Assisted: 5,841 Total
Assistance
Provided:
\$58,041,497.45

## **County Program to Date**

Families Assisted: 8,900 Total
Assistance
Provided:
\$89,859,194.13

#### **Combined Program to Date**

Families Assisted: 14,741

Total Assistance Provided: \$147,900,691.58

\*Funded with \$1,436,688.89 from CARES

## **City September**



\*Excludes < 1% No Response
City September



# **County September**



<sup>\*</sup>Excludes < 1% No Response





\*Excludes < 1% No Response

## **City Program to Date**



#### **County Program to Date**



<sup>\*</sup>Excludes < 1% No Response

## **County September**



## **County Program to Date**



# **September Disbursements By Household Size**

# **City/County**



#### **September Top Disbursement Zip Codes**





\*\*\*The SERA2 Program is utilizing the Centers for Disease Control and Prevention's (CDC) Social Vulnerability Index (SVI) which evaluates 15 social factors grouped by socioeconomic status, household composition and disability, minority status and language, and housing type and transportation to calculate the social vulnerability score to identify communities di