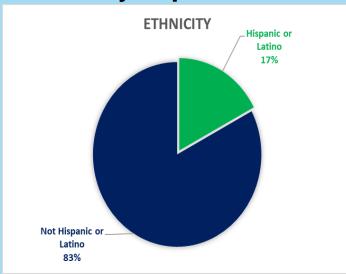

# Sacramento Emergency Rental Assistance Program

# Monthly Report - September 2022



## 2022 Disbursement Summary

#### **City September**

Families Assisted: 168 Total Disbursement: \$1,398,503.08

#### **County September**

Families Assisted: 1,323 Total Disbursement: \$8,713,043.85

#### **Combined September**

Families Assisted: 1,491 Total Disbursement: \$10,111,546.93

## **City Program to Date**

Families Assisted: 5,841 Total
Assistance
Provided:
\$58,041,497.45

## **County Program to Date**

Families Assisted: 8,900 Total
Assistance
Provided:
\$89,859,194.13

#### **Combined Program to Date**

Families Assisted: 14,741

Total Assistance Provided: \$147,900,691.58

\*Funded with \$1,436,688.89 from CARES

## **City September**



\*Excludes < 1% No Response
City September



# **County September**



<sup>\*</sup>Excludes < 1% No Response





\*Excludes < 1% No Response

## **City Program to Date**



#### **County Program to Date**



<sup>\*</sup>Excludes < 1% No Response

## **County September**



## **County Program to Date**



# **September Disbursements By Household Size**

# **City/County**



#### **September Top Disbursement Zip Codes**





\*\*\*The SERA2 Program is utilizing the Centers for Disease Control and Prevention's (CDC) Social Vulnerability Index (SVI) which evaluates 15 social factors grouped by socioeconomic status, household composition and disability, minority status and language, and housing type and transportation to calculate the social vulnerability score to identify communities disproportionately impacted by COVID-19.

# SERA