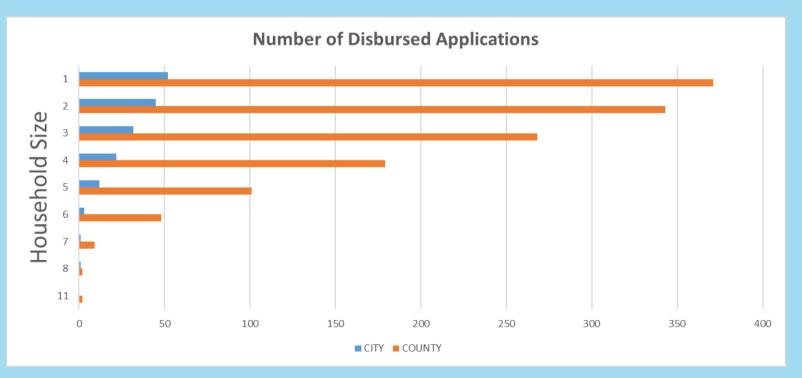

isted: 1,491 Total Disbursement: \$10,111,546.93

## **City Program to Date**

Families Assisted: 5,841 Total
Assistance
Provided:
\$58,041,497.45

## **County Program to Date**

Families Assisted: 8,900 Total
Assistance
Provided:
\$89,859,194.13

#### **Combined Program to Date**

Families Assisted: 14,741

Total Assistance Provided: \$147,900,691.58

\*Funded with \$1,436,688.89 from CARES

## **City September**



\*Excludes < 1% No Response
City September



# **County September**



<sup>\*</sup>Excludes < 1% No Response





\*Excludes < 1% No Response

## **City Program to Date**



#### **County Program to Date**



<sup>\*</sup>Excludes < 1% No Response

## **County September**



## **County Program to Date**



# **September Disbursements By Household Size**

# **City/County**



#### **September Top Disbursement Zip Codes**





\*\*\*The SERA2 Program is utilizing the Centers for Disease Control and Prevention's (CDC) Social Vulnerability Index (SVI) which evaluates 15 social factors grouped by socioeconomic status, household composition and disability, minority status and language, and housing type and transportation to calculate the social vulnerability score to identify communities disproportionately impacted by COVID-19.

# SERA Spotlight

You are being Appreciated on your Exceptional Job!! I would like to thank you from bottom of my heart for doing a outstanding job with my rental issue...Cannot thank you enough and you also took my stress away...Keep up your Excellence!!!! ~ Tenant



www.shra.org/sera September/2022