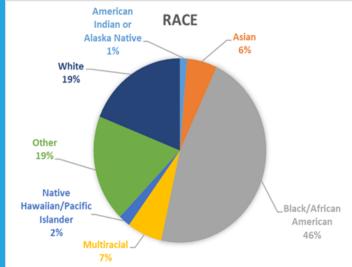

t - September 2022



## 2022 Disbursement Summary

#### **City September**

Families Assisted: 168 Total Disbursement: \$1,398,503.08

#### **County September**

Families Assisted: 1,323 Total Disbursement: \$8,713,043.85

#### **Combined September**

Families Assisted: 1,491 Total Disbursement: \$10,111,546.93

## **City Program to Date**

Families Assisted: 5,841 Total
Assistance
Provided:
\$58,041,497.45

## **County Program to Date**

Families Assisted: 8,900 Total
Assistance
Provided:
\$89,859,194.13

#### **Combined Program to Date**

Families Assisted: 14,741

Total Assistance Provided: \$147,900,691.58

\*Funded with \$1,436,688.89 from CARES

## **City September**



\*Excludes < 1% No Response
City September



# **County September**



<sup>\*</sup>Excludes < 1% No Response





\*Excludes < 1% No Response

## **City Program to Date**



#### **County Program to Date**



<sup>\*</sup>Excludes < 1% No Response

## **County September**



## **County Program to Date**



# **September Disbursements By Household Size**

# **City/County**



#### **September Top Disbursement Zip Codes**





\*\*\*The SERA2 Program is utilizing the Centers for Disease Control and Prevention's (CDC) Social Vulnerability Index (SVI) which evaluates 15 social factors grouped by socioeconomic status, household composition and disability, minority status and language, and housing type and transportation to calculate the social vulnerability score to identify communities disproportionately impacted by COVID-19.

# SERA Spotlight

You are being Appreciated on your Exceptional Job!! I woul