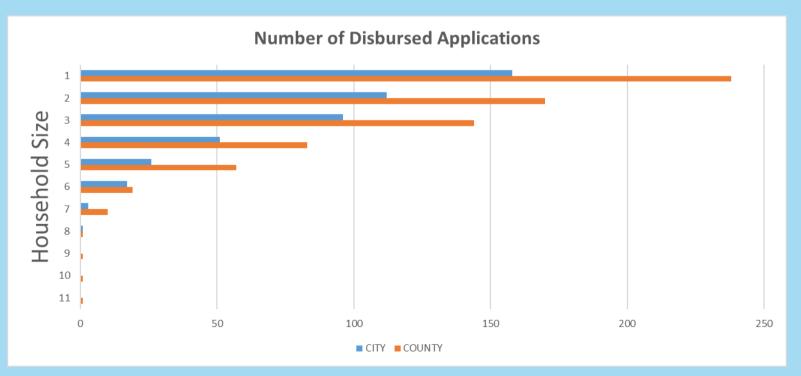

s Assisted: 5,787 Total
Assistance
Provided:
\$56,752,325.83

#### **County Program to Date**

Families Assisted: 8,472 Total
Assistance
Provided:
\$81,065,109.60

#### **Combined Program to Date**

Families Assisted: 14,259 (41% City, 59% County) Total
Assistance
Provided:
\$137,817,435.43

\*Funded with \$1,436,688.89 from CARES

#### **Head of Household Demographics for Households Receiving Disbursements**





\*Excludes < 1% No Response

City August



#### **County August**



<sup>\*</sup>Excludes < 1% No Response





\*Excludes < 1% No Response

#### **City Program to Date**



#### **County Program to Date**



<sup>\*</sup>Excludes < 1% No Response

#### **County August**



#### **County Program to Date**



#### **August Disbursements By Household Size**

### **City/County**



#### **August Top Disbursement Zip Codes**





\*\*\*The SERA2 Program is utilizing the Centers for Disease Control and Prevention's (CDC) Social Vulnerability Index (SVI) which evaluates 15 social factors grouped by socioeconomic status, household composition and disability, minority status and language, and housing type and transportation to calculate the social vulnerability score to identify communities disproportionately impacted by COVID-19.

# SERA Spotlight

I just wanted to personally reach out and say thank you so much for helping us and getting things done in a timely manner I'm so grateful and appreciative of you and your hard work my family thanks you and I thank you as well. You don't know how much this means to me thanks so much again. ~ Tenant



www.shra.org/sera