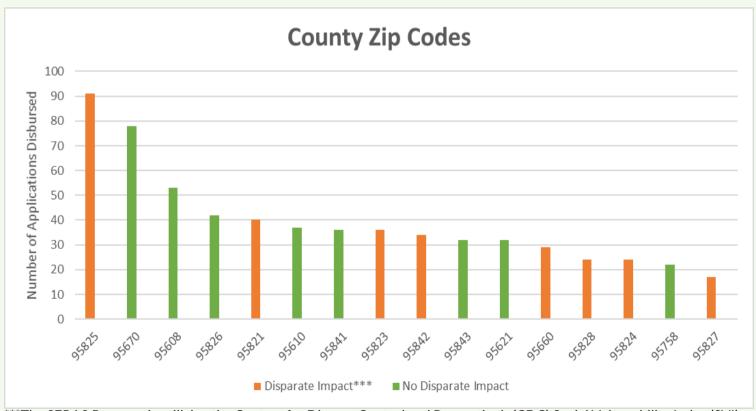

#### **August Top Disbursement Zip Codes**

\*\*\*The SERA2 Program is utilizing the Centers for Disease Control and Prevention's (CDC) Social Vulnerability Index (SVI) which evaluates 15 social factors grouped by socioeconomic status, household composition and disability, minority status and language, and housing type and transportation to calculate the social vulnerability score to identify communities disproportionately impacted by COVID-19.