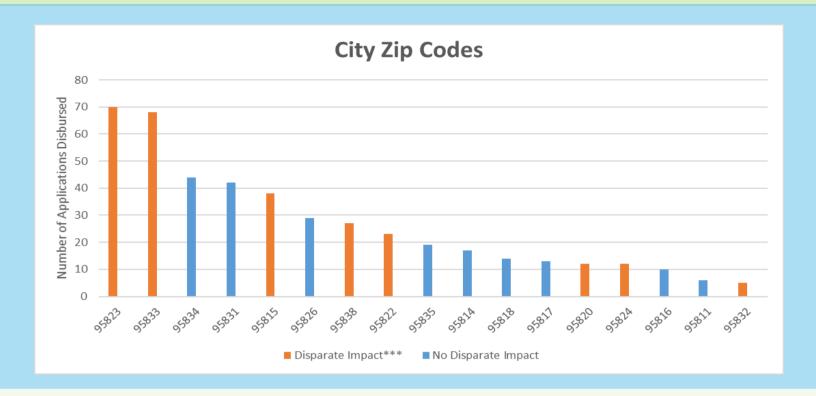

#### **August Top Disbursement Zip Codes**

\*\*\*The SERA2 Program is utilizing the Centers for Disease Control and Prevention's (CDC) Social Vulnerability Index (SVI) which evaluates 15 social factors grouped by socioeconomic status, household composition and disability, minority status and language, and housing type and transportation to calculate the social vulnerability score to identify communities disproportionately impacted by COVID-19.