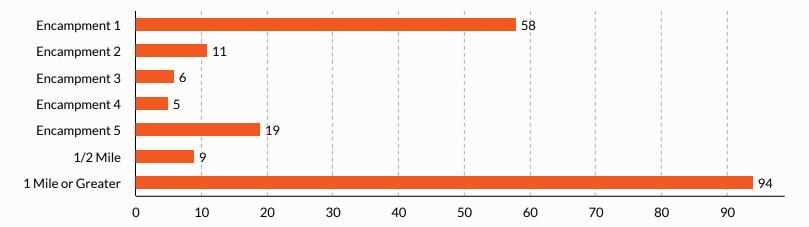

# Admitted Encampments: Program Total

### **Admitted From Encampments:**

Refers to the different parts of the city where Guests were found living prior to entry into the shelter.

# **Encampment 1**

Located near X Street and Alhambra.

### **Encampment 2**

Located near 26th and X Street.

### **Encampment 3**

Located near W Street and Alhambra.

### **Encampment 4**

Located near 30th and T Street.

### **Encampment 5**

Located near Broadway and Alhambra.

### 1/2 Mile

The guests previously lived in an uninhabitable area less than 1/2 mile outside of the shelter.

### 1 Mile or Greater

The guests previously lived in an uninhabitable area 1 mile or greater outside of the shelter.

18-24 25-34 35-54 55-61 62+