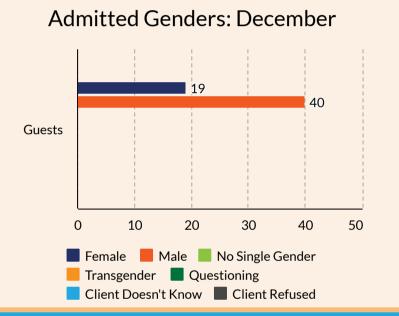

# Admitted Guests: December

# December

- 59 people admitted
- 42 people exited
- 97 occupancy as of 12/31/21