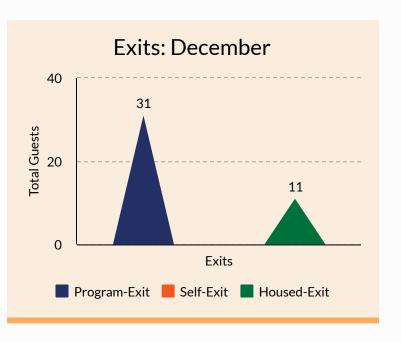

# December

- 59 people admitted
- 42 people exited
- 97 occupancy as of 12/31/21

# **Exits Defined**

### **Program-Exit:**

Exit based on noncompliance of program rules.

### Self-Fyit

Exit based on the Guest leaving the program of their own choice.

### **Housed-Exit:**

Exit based on the Guest leaving the program to Permanent, Transitional, Temporary Housing or to an Institution.

The type of exit does not dictate the destination.

\*An audit took place and some move-outs were re-classified