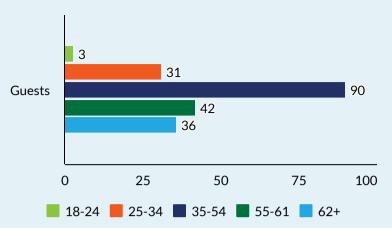

s: December



# Admitted Encampments: Program Total



### **Admitted From Encampments:**

Refers to the different parts of the city where Guests were found living prior to entry into the shelter.

### **Defined Terms**

# **Encampment 1**

Located near X Street and Alhambra.

### **Encampment 2**

Located near 26th and X Street.

### **Encampment 3**

Located near W Street and Alhambra.

### **Encampment 4**

Located near 30th and T Street.

### **Encampment 5**

Located near Broadway and Alhambra.

### 1/2 Mile

The guests previously lived in an uninhabitable area less than 1/2 mile outside of the shelter.

### 1 Mile or Greater

The guests previously lived in an uninhabitable area 1 mile or greater outside of the shelter.



18-24 25-34 35-54 55-61 62+

# Admitted Ages: Program Total



# Е



# Admitted Genders: Program Total





# Admitted Races: Program Total



- American Indian or Alaska Native or Indigenous
- Asian or Asian American
- Black or African American or African
- Native Hawaiian or Other Pacific Islander
- Multiple Races
- White Client Doesn't Know/Refused

# SPOTLIGHT



What is the best thing that happened to you this week?

"Found out that I got accepted into T-CORE and {will be} moving out tomorrow!!!!!"

AB Guest

# EXITS





# **Exits Defined**

### **Program-Exit:**

Exit based on noncompliance of program rules.

### Self-Fyit

Exit based on the Guest leaving the program of their own choice.

### **Housed-Exit:**

Exit based on the Guest leaving the program to Permanent, Transitional, Temporary Housing or to an Institution.

The type of exit doe