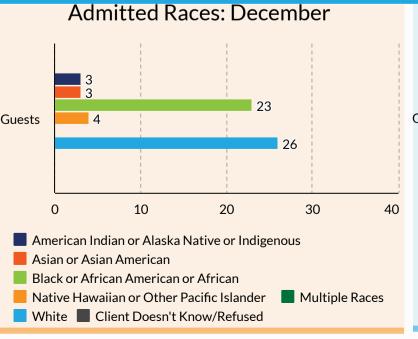

# Admitted Races: Program Total

- American Indian or Alaska Native or Indigenous
- Asian or Asian American
- Black or African American or African
- Native Hawaiian or Other Pacific Islander
- Multiple Races
- White Client Doesn't Know/Refused