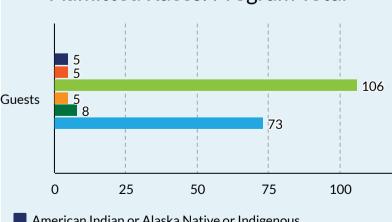

# Admitted Races: Program Total

- American Indian or Alaska Native or Indigenous
- Asian or Asian American
- Black or African American or African
- Native Hawaiian or Other Pacific Islander
- Multiple Races
- White Client Doesn't Know/Refused