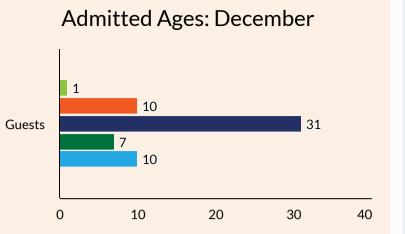

# Admitted Guests: December

# December

- 59 people admitted
- 42 people exited
- 97 occupancy as of 12/31/21