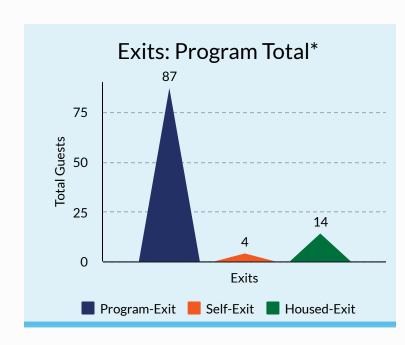

# **Program Total**

- 202 people admitted
- 105 people exited

# **Exits Defined**

### **Program-Exit:**

Exit based on noncompliance of program rules.

### Self-Fyit

Exit based on the Guest leaving the program of their own choice.

### **Housed-Exit:**

Exit based on the Guest leaving the program to Permanent, Transitional, Temporary Housing or to an Institution.

The type of exit does not dictate the destination.

\*An audit took place and some move-outs were re-classified