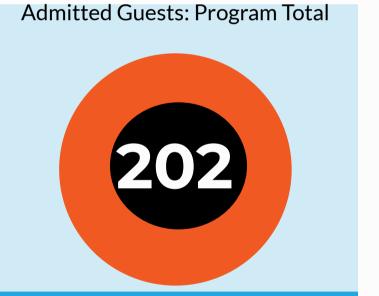

# **Program Total**

- 202 people admitted
- 105 people exited

# Admitted Encampments: Program Total