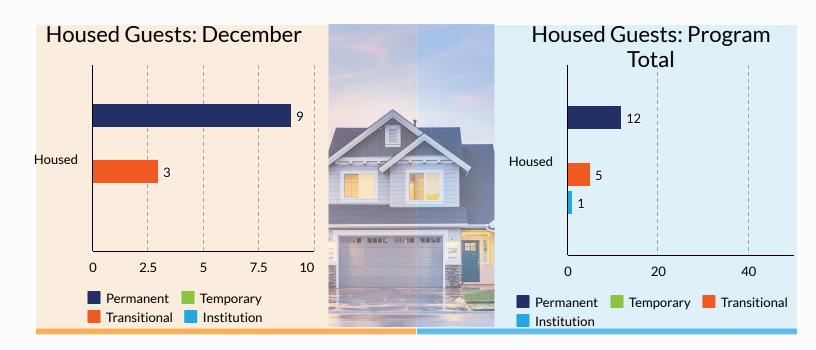

### **Housing Terms Defined**

### Permanent Housing:

The guest must be the tenant on a lease (or sublease) for an initial term of at least one year that is renewable and is terminable only for cause.

### Temporary Housing:

The guest declares they are living on a temporary basis with family or friends.

### **Transitional Housing:**

The guest lives in housing for a defined time period and may include supportive services.

### **Institution:**

The guest lives in:

- Foster Care Home or Foster Care Group Home
- Psychiatric Hospital or other Psychiatric Facility
- Substance Abuse Treatment Facility or Detox Center
- Hospital or Residential Non-Psychiatric Medical Facility

- Jail, Prison or Juvenile Detention Facility
- Residential Project or Halfway House with no homeless criteria
- Long-term Care Facility or Nursing Home