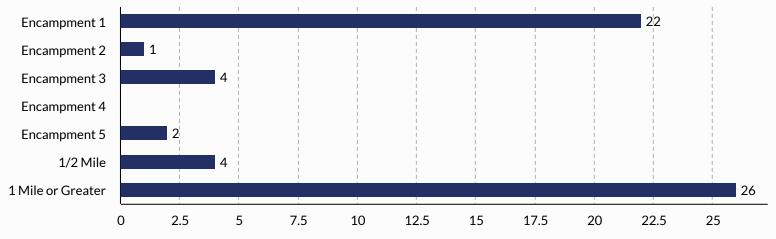

# Admitted Encampments: December

### **Admitted From Encampments:**

Refers to the different parts of the city where Guests were found living prior to entry into the shelter.

# **Encampment 1**

Located near X Street and Alhambra.

### **Encampment 2**

Located near 26th and X Street.

### **Encampment 3**

Located near W Street and Alhambra.

### **Encampment 4**

Located near 30th and T Street.

### **Encampment 5**

Located near Broadway and Alhambra.

### 1/2 Mile

The guests previously lived in an uninhabitable area less than 1/2 mile outside of the shelter.

### 1 Mile or Greater

The guests previously lived in an uninhabitable area 1 mile or greater outside of the shelter.

18-24 25-34 35-54 55-61 62+