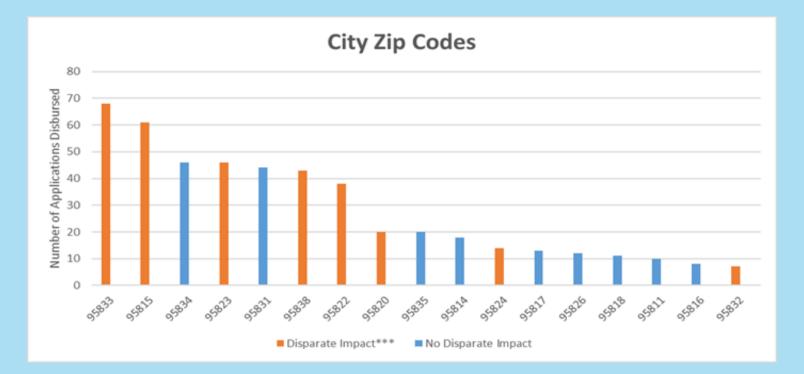

#### **December Top Disbursement Zip Codes**

\*\*\*The SERA2 Program is utilizing the Centers for Disease Control and Prevention's (CDC) Social Vulnerability Index (SVI) which evaluates 15 social factors grouped by socioeconomic status, household composition and disability, minority status and language, and housing type and transportation to calculate the social vulnerability score to identify communities disproportionately impacted by COVID-19.