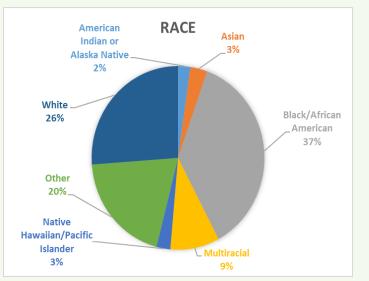

December 2021



#### 2021 Disbursement Summary **City December City Program to Date** Total Total **Families** Families Assistance **Disbursement:** Assisted: Assisted: Provided: \$3,838,996.76 494 4.355 \$33,534,128.67 **County December County Program to Date** Total Total **Families** Families Assistance **Disbursement:** Assisted: Assisted: Provided: \$2,192,308.33 348 6,568 \$47,866,975.76 **Combined December Combined Program to Date** Families Total Families Total Assisted: **Disbursement:** Assisted: Assistance Provided: \$6,031,305.09 842 10,923 (59% City, (40% City, \$81,401,104.43 41% County) 60% County)

#### Head of Household Demographics for Households Receiving Disbursements

Other 19%

Native

Hawaiian/Pacific

Islander

2%

**Multiracial** 

6%



#### **County December**



\*Excludes <1% No Response



#### \*Excludes < 1% No Response City Program to Date

Black/African

American

45%



#### **County Program to Date**



\*Excludes <1% No Response

#### **County December**

#### **County Program to Date**





#### **December Disbursements By Household Size**

#### **City/County**



#### **December Top Disbursement Zip Codes**





\*\*\*The SERA2 Program is utilizing the Centers for Disease Control and Prevention's (CDC) Social Vulnerability Index (SVI) which evaluates 15 social factors grouped by socioeconomic status, household composition and disability, minority status and language, and housing type and transportation to calculate the social vulnerability score to identify communities disproportionately impacted by COVID-19.

## SERA2

# Spotlight

Y