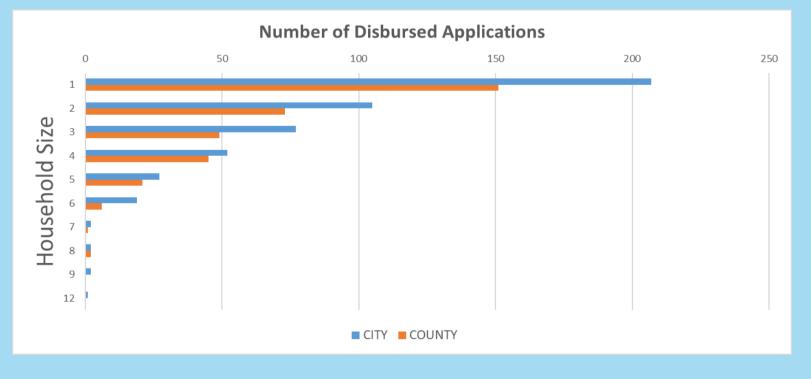

ement:** Assisted: Assisted: Provided: \$2,192,308.33 348 6,568 \$47,866,975.76 **Combined December Combined Program to Date** Families Total Families Total Assisted: **Disbursement:** Assisted: Assistance Provided: \$6,031,305.09 842 10,923 (59% City, (40% City, \$81,401,104.43 41% County) 60% County)

#### Head of Household Demographics for Households Receiving Disbursements

Other 19%

Native

Hawaiian/Pacific

Islander

2%

**Multiracial** 

6%



#### **County December**



\*Excludes <1% No Response



#### \*Excludes < 1% No Response City Program to Date

Black/African

American

45%



#### **County Program to Date**



\*Excludes <1% No Response

#### **County December**

#### **County Program to Date**





#### **December Disbursements By Household Size**

#### **City/County**



#### **December Top Disbursement Zip Codes**





\*\*\*The SERA2 Program is utilizing the Centers for Disease Control and Prevention's (CDC) Social Vulnerability Index (SVI) which evaluates 15 social factors grouped by socioeconomic status, household composition and disability, minority status and language, and housing type and transportation to calculate the social vulnerability score to identify communities disproportionately impacted by COVID-19.

## SERA2

# Spotlight

You'll never know how much you've helped me through this terrible time! I start working soon and cannot wait to start living a normal life again! ~ Applicant



December/2021