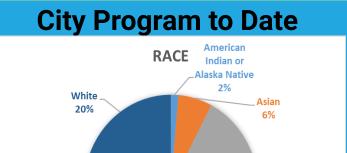

bursement Summary **City December City Program to Date** Total Total **Families** Families Assistance **Disbursement:** Assisted: Assisted: Provided: \$3,838,996.76 494 4.355 \$33,534,128.67 **County December County Program to Date** Total Total **Families** Families Assistance **Disbursement:** Assisted: Assisted: Provided: \$2,192,308.33 348 6,568 \$47,866,975.76 **Combined December Combined Program to Date** Families Total Families Total Assisted: **Disbursement:** Assisted: Assistance Provided: \$6,031,305.09 842 10,923 (59% City, (40% City, \$81,401,104.43 41% County) 60% County)

#### Head of Household Demographics for Households Receiving Disbursements

Other 19%

Native

Hawaiian/Pacific

Islander

2%

**Multiracial** 

6%



#### **County December**



\*Excludes <1% No Response



#### \*Excludes < 1% No Response City Program to Date

Black/African

American

45%



#### **County Program to Date**



\*Excludes <1% No Response

#### **County December**

#### **County Program to Date**





#### **December Disbursements By Household Size**

#### **City/County**



#### **December Top Disbursement Zip Codes**





\*\*\*The SERA2 Program is utilizing the Centers for Disease Control and Prevention's (CDC) Social Vulnerability Index (SVI) which evaluates 15 social factors grouped by socioeconomic status, household composition and disability, minority status and language, and housing type and transportation to calculate the social vulnerability score to identify communities disproportionately impacted by COVID-19.

## SERA2

# Spotlight

You'll never know how much you'