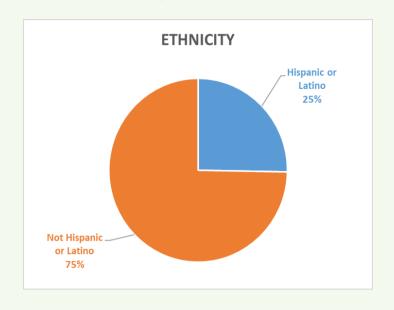

unty Program to Date** Total Total **Families** Families Assistance **Disbursement:** Assisted: Assisted: Provided: \$2,192,308.33 348 6,568 \$47,866,975.76 **Combined December Combined Program to Date** Families Total Families Total Assisted: **Disbursement:** Assisted: Assistance Provided: \$6,031,305.09 842 10,923 (59% City, (40% City, \$81,401,104.43 41% County) 60% County)

#### Head of Household Demographics for Households Receiving Disbursements

Other 19%

Native

Hawaiian/Pacific

Islander

2%

**Multiracial** 

6%



#### **County December**



\*Excludes <1% No Response



#### \*Excludes < 1% No Response City Program to Date

Black/African

American

45%



#### **County Program to Date**



\*Excludes <1% No Response

#### **County December**

#### **County Program to Date**





#### **December Disbursements By Household Size**

#### **City/County**



#### **December Top Disbursement Zip Codes**





\*\*\*The SERA2 Program is utilizing the Centers for Disease Control and Prevention's (CDC) Social Vulnerability Index (SVI) which evaluates 15 social factors grouped by socioeconomic status, household composition and disability, minority status and language, and housing type and transportation to calculate the social vulnerability score to identify communities disproportionately impacted by COVID-19.

## SERA2

# Spotlight

You'll never know how much you've helped me through this terrible time! I start working soon and cannot wait to start living a normal life again! ~ Applicant



December/2021