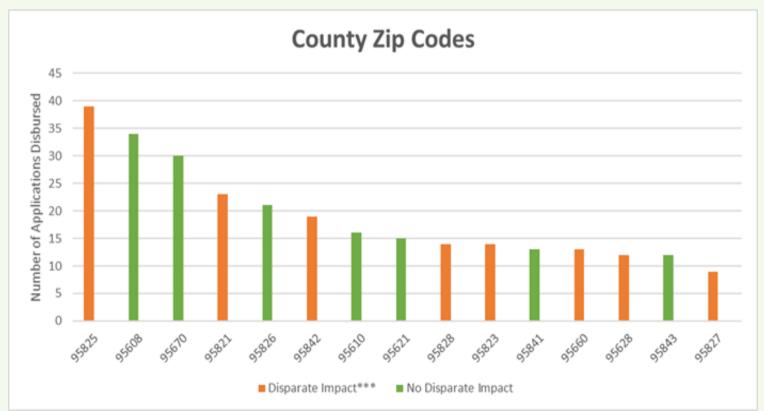

#### **December Top Disbursement Zip Codes**

\*\*\*The SERA2 Program is utilizing the Centers for Disease Control and Prevention's (CDC) Social Vulnerability Index (SVI) which evaluates 15 social factors grouped by socioeconomic status, household composition and disability, minority status and language, and housing type and transportation to calculate the social vulnerability score to identify communities disproportionately impacted by COVID-19.