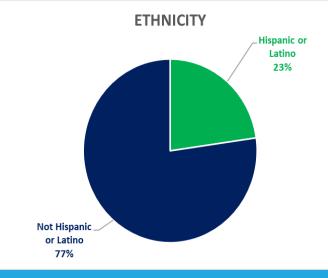

#### \*Excludes < 1% No Response City Program to Date

Black/African

American

45%