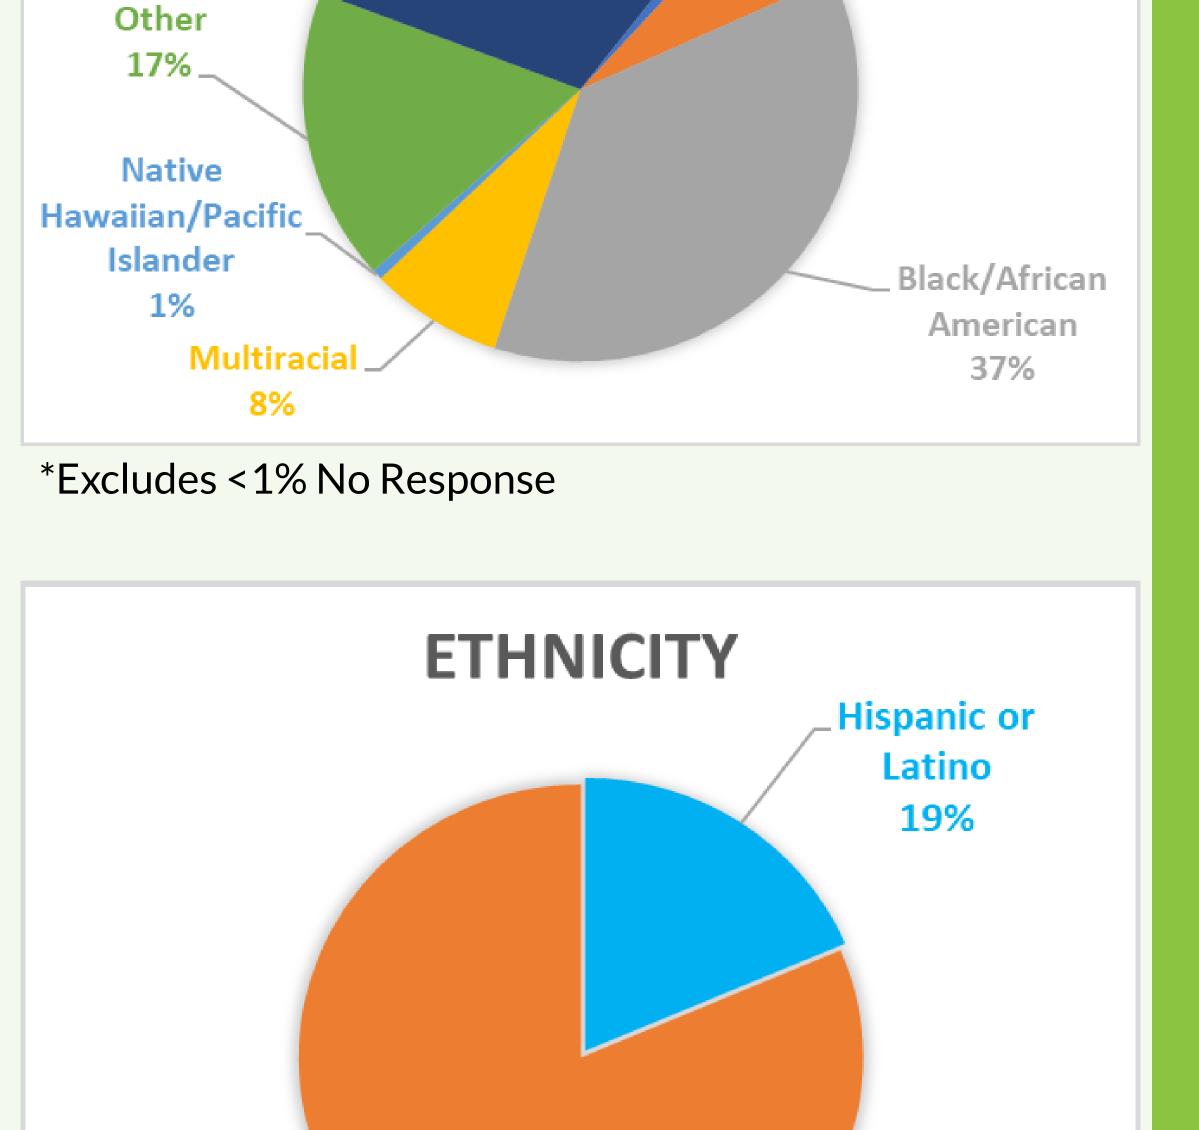

#### **RACE American** White Indian or 20%

### 30%\_

White

Not

Hispanic or

Latino

81%

80

**County May** 

American

Indian or

Alaska Native

1%

Asian

6%

#### Alaska Native 30%\_ 1% Asian

White

Not

Hispanic or

Latino

81%

250

300