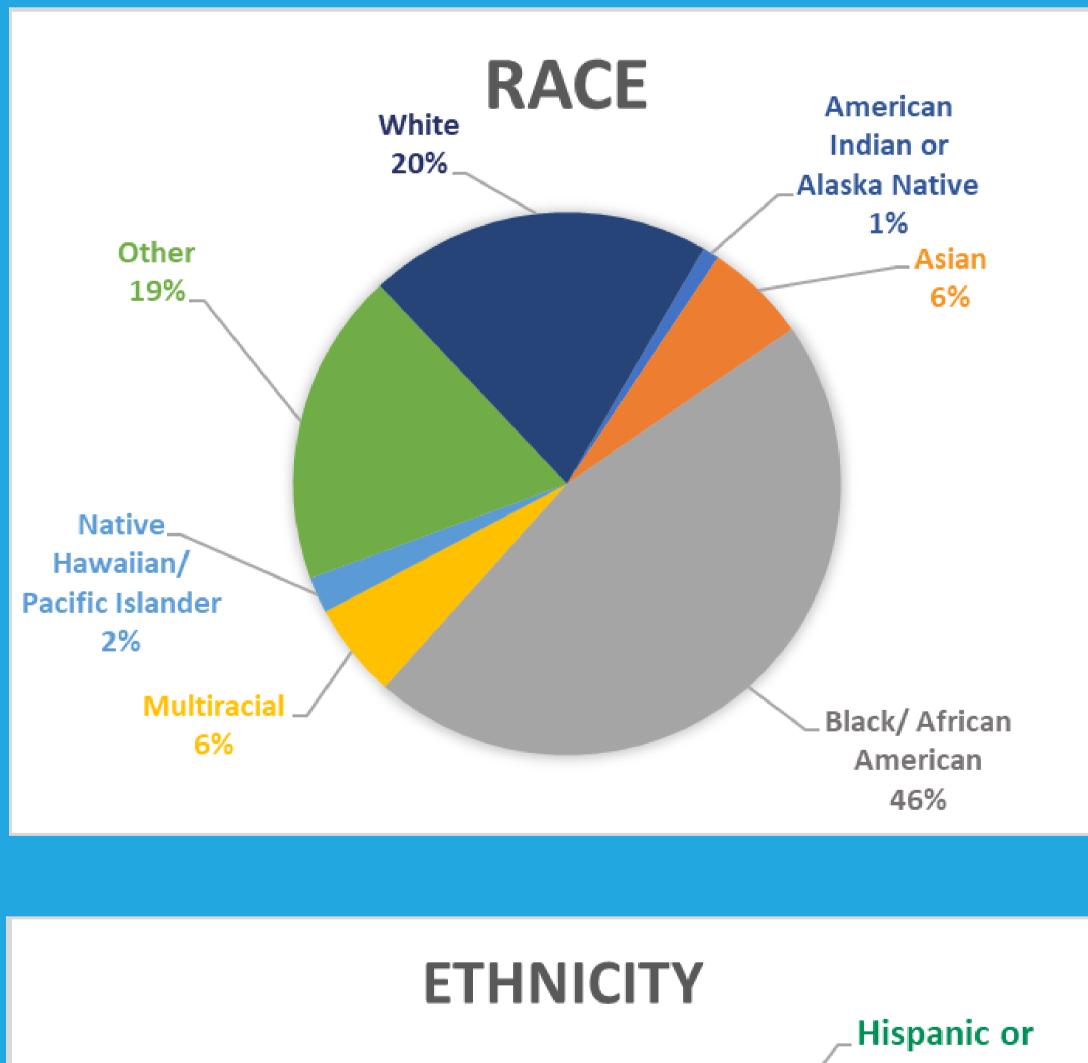

#### **RACE American** White Indian or 20%

### 30%\_

White

Not

Hispanic or

Latino

81%

80

**County May** 

American

Indian or

Alaska Native

1%

Asian

6%

#### Alaska Native 30%\_ 1% Asian

White

Not

Hispanic or

Latino

81%

250

300