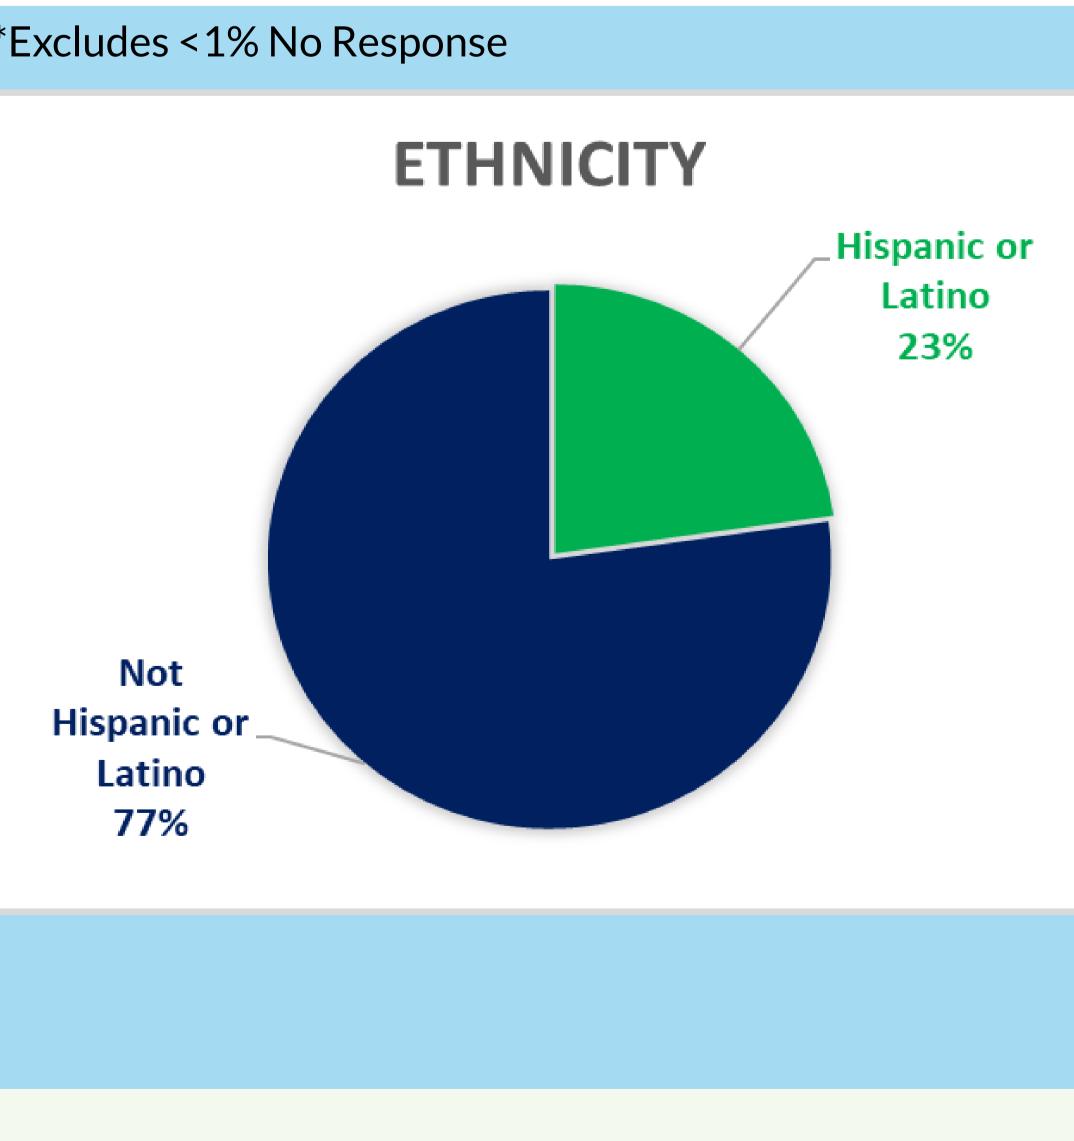

### 30%\_

White

Not

Hispanic or

Latino

81%

80

**County May** 

#### Alaska Native 30%\_ 1% Asian

White

Not

Hispanic or

Latino

81%

250

300