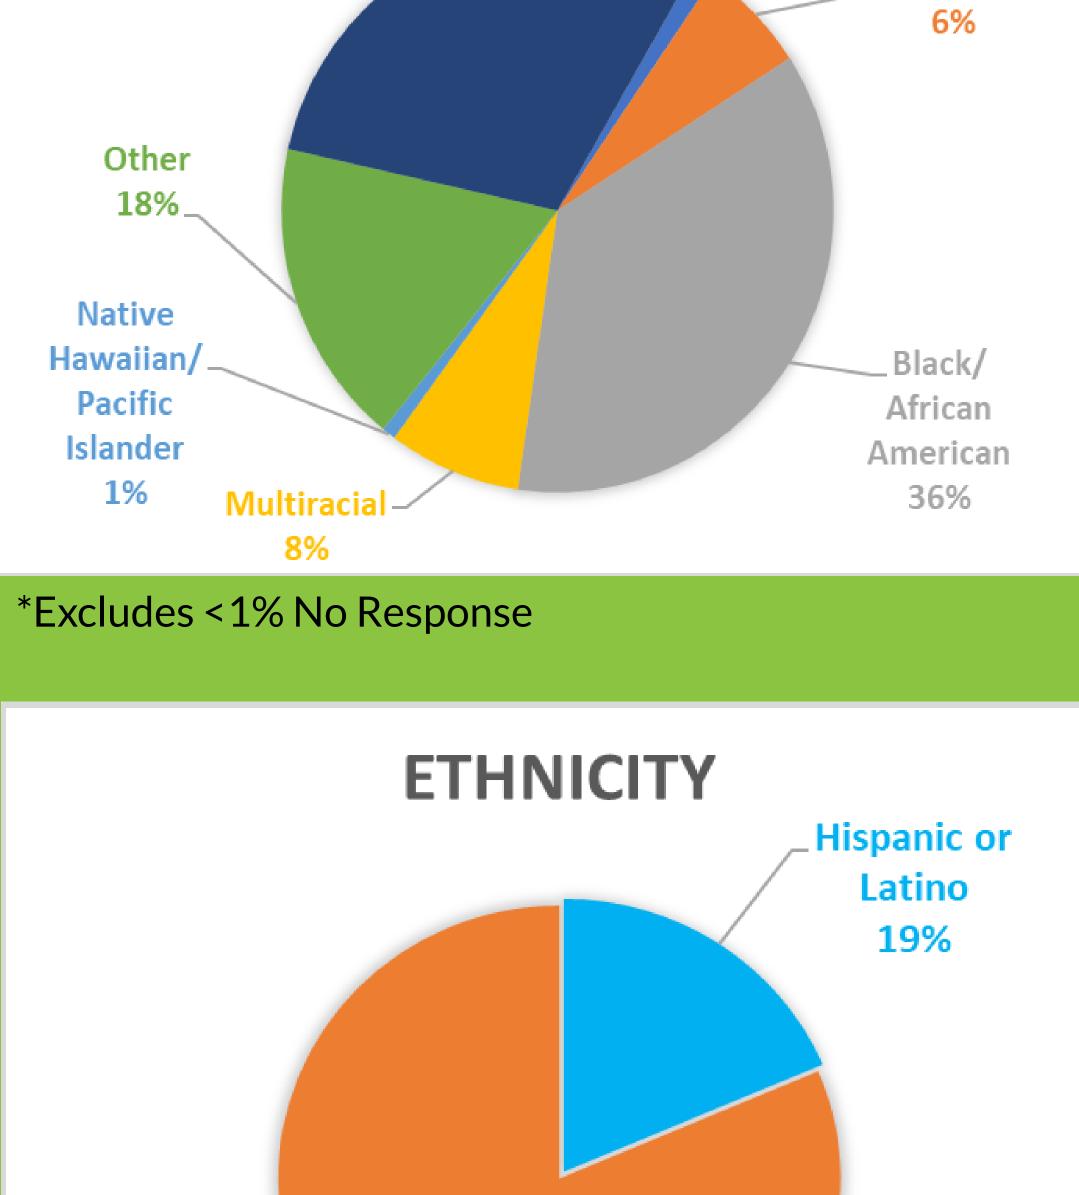

#### **RACE American** White Indian or 20%

### 30%\_

White

Not

Hispanic or

Latino

81%

80

**County May** 

American

Indian or

Alaska Native

1%

Asian

6%

#### Alaska Native 30%\_ 1% Asian

White

Not

Hispanic or

Latino

81%

250

300