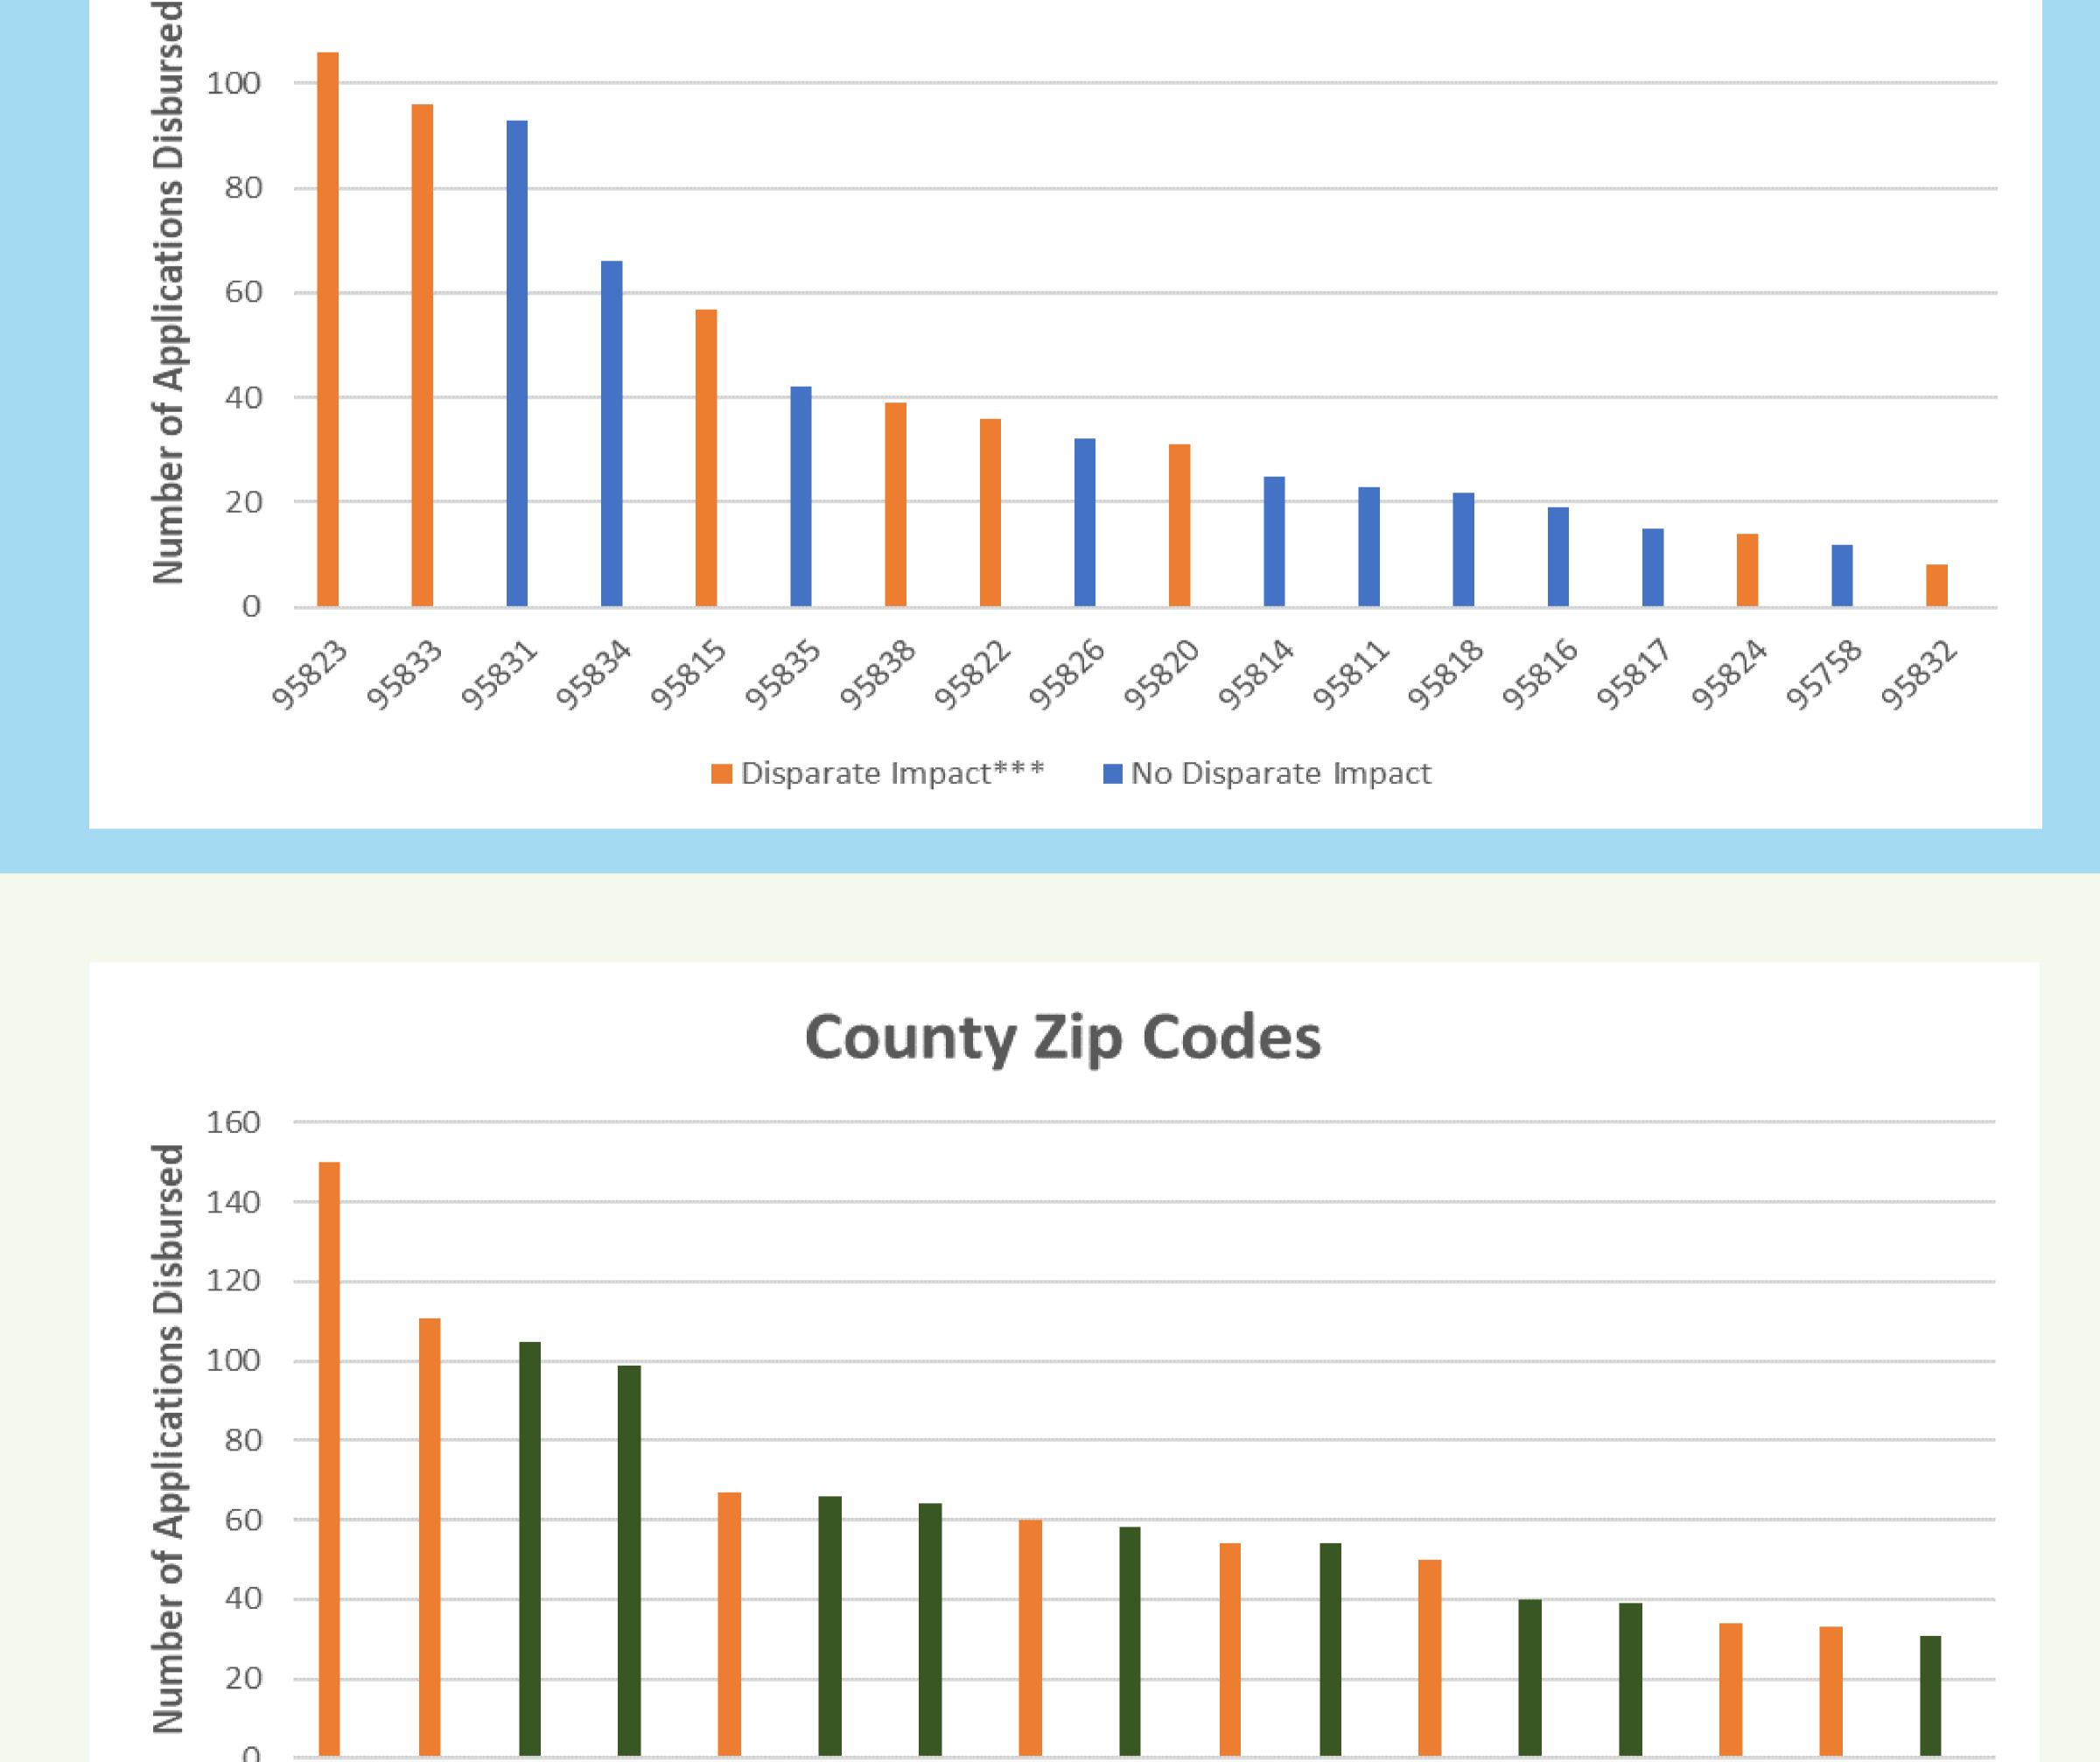

## Size Household 10 COUNTY May Top Disbursement Zip Codes City Zip Codes 120 100

Disparate Impact\*\*\* ■ No Disparate Impact \*\*\*The SERA2 Program is utilizing the Centers for Disease Control and Prevention's (CDC) Social Vulnerability Index (SVI) which evaluates 15 social factors grouped by socioeconomic status, household composition and disability, minority status

and language, and housing type and transportation to calculate the social vulnerability score to identify communities