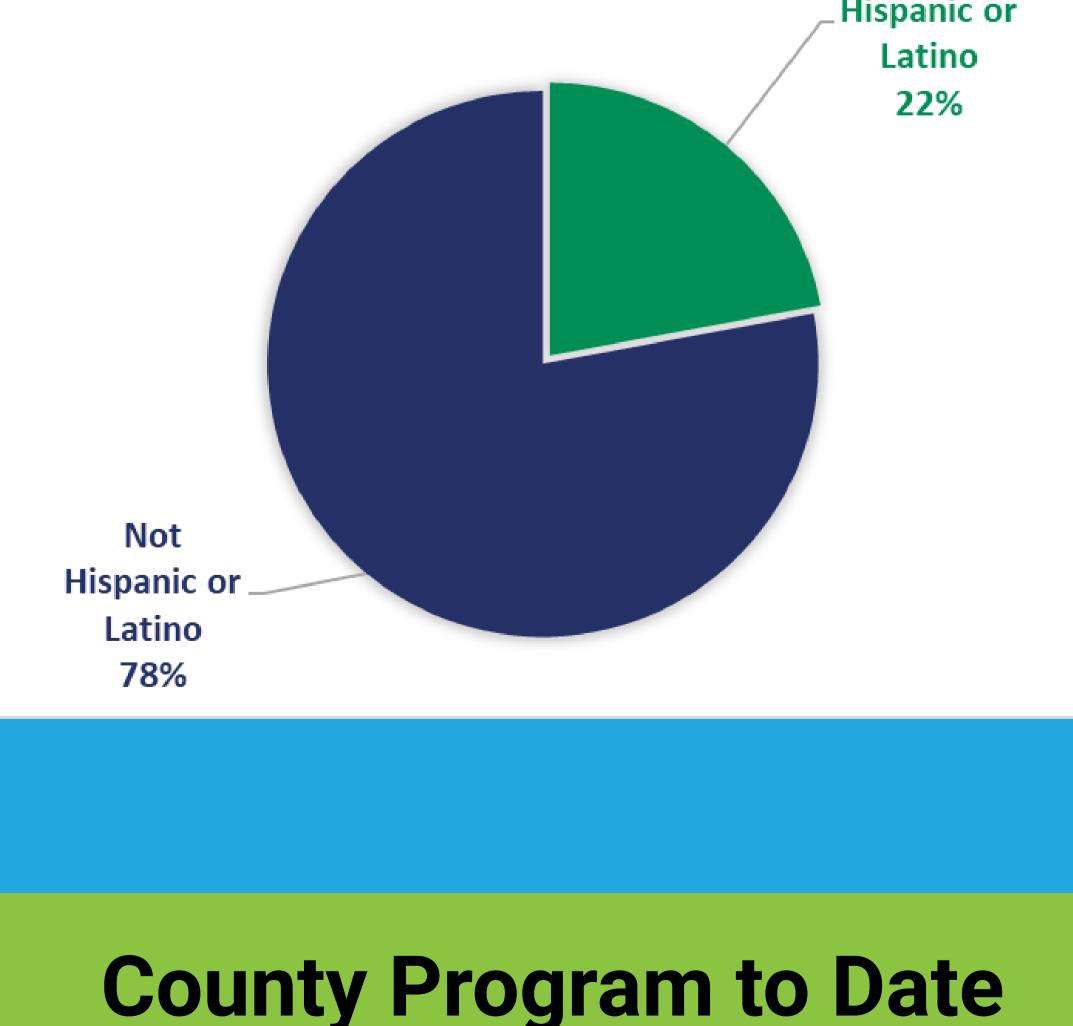

#### Total Families Assistance

Combined Program to Date

County Program to Date

Assisted: 2,422

\$12,374,890 Head of Household Demographics for Households Receiving Disbursements

Provided: