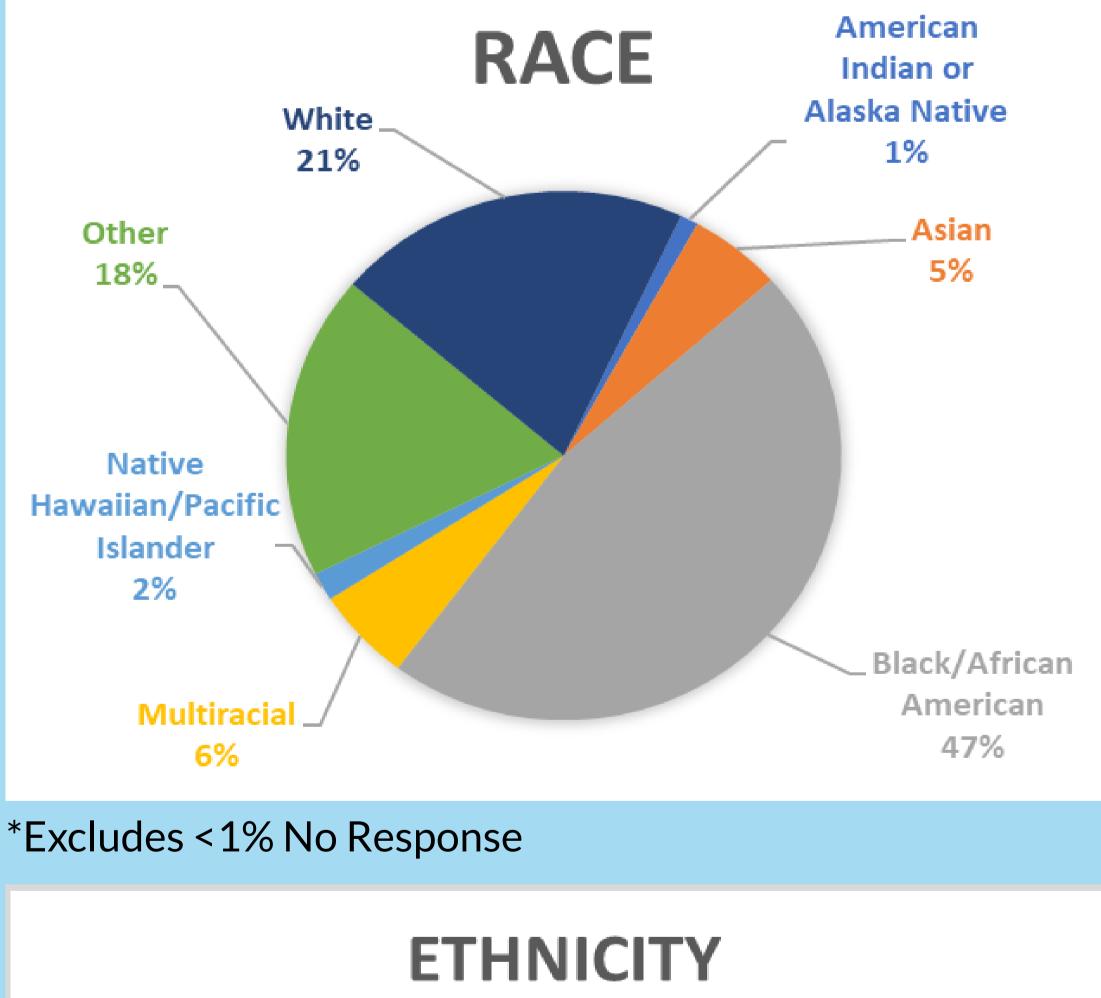

# Sacramento Emergency Rental Assistance (SERA2) Program

### Monthly Report - May 2021



### 2021 Disbursement Summary City Program to Date

# City May

Families Assisted: 733

Total Disbursement: \$3,859,611

Families Assisted: 927

Assistance Provided: \$4,755,088

Total

# County May

Families Assisted: 1,281

Total Disbursement: \$6,554,682

# Families

Assisted: 1,495

Total Assistance Provided: \$7,619802

### Families Total

Combined May

Assisted: 2,014

\$10,414,294

Disbursement:

#### Total Families Assistance

Combined Program to Date

County Program to Date

Assisted: 2,422

\$12,374,890 Head of Household Demographics for Households Receiving Disbursements

Provided:

#### City Program to Date City May



#### **RACE American** White Indian or 20%







### 30%\_

White

Not

Hispanic or

Latino

81%

80

**County May** 

American

Indian or

Alaska Native

1%

Asian

6%



#### Alaska Native 30%\_ 1% Asian

White

Not

Hispanic or

Latino

81%

250

300

350

400

**RACE** 

American

Indian or



150

100

May Disbursements By Household Size

City/County

**Number of Disbursed Applications** 

200

## Size Household 10 COUNTY May Top Disbursement Zip Codes City Zip Codes 120 100



Disparate Impact\*\*\* ■ No Disparate Impact \*\*\*The SERA2 Program is utilizing the Centers for Disease Control and Prevention's (CDC) Social Vulnerability Index (SVI) which evaluates 15 social factors grouped by socioeconomic status, household composition and disability, minority status

and language, and