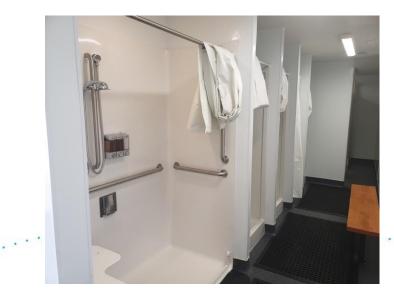

#### **Navigation Center: Amenities**

#### Amenities

□ Restrooms and Showers (including ADA accessible unit)

□ 3 meals provided on-site to each guest

□ Laundry: washers and dryers