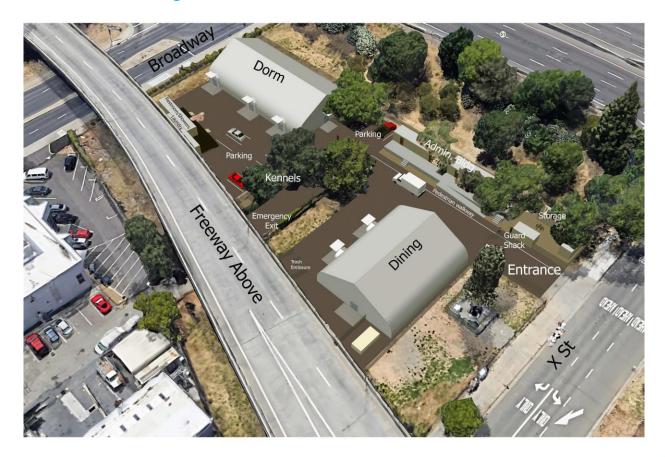

#### **Site Details**

- □ 2970 X Street on Caltrans property
- □ Temporarily house up to 100 un-housed adults
- □ 2 large Sprung Structures: dormitory and dining areas
- □ Trailers for offices, case management

Kennels on-site

## Layout of the Site