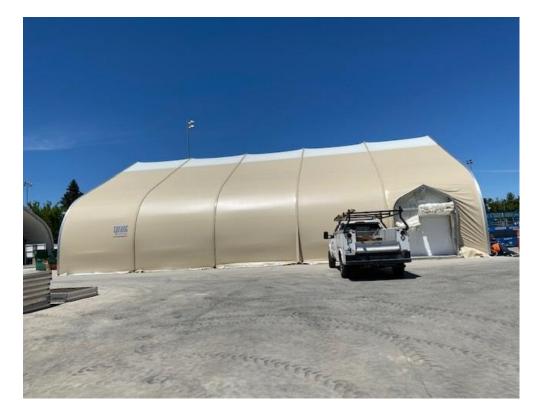

#### **Sprung Structures**

#### **Site Details**

- □ 2970 X Street on Caltrans property
- □ Temporarily house up to 100 un-housed adults
- □ 2 large Sprung Structures: dormitory and dining areas
- □ Trailers for offices, case management