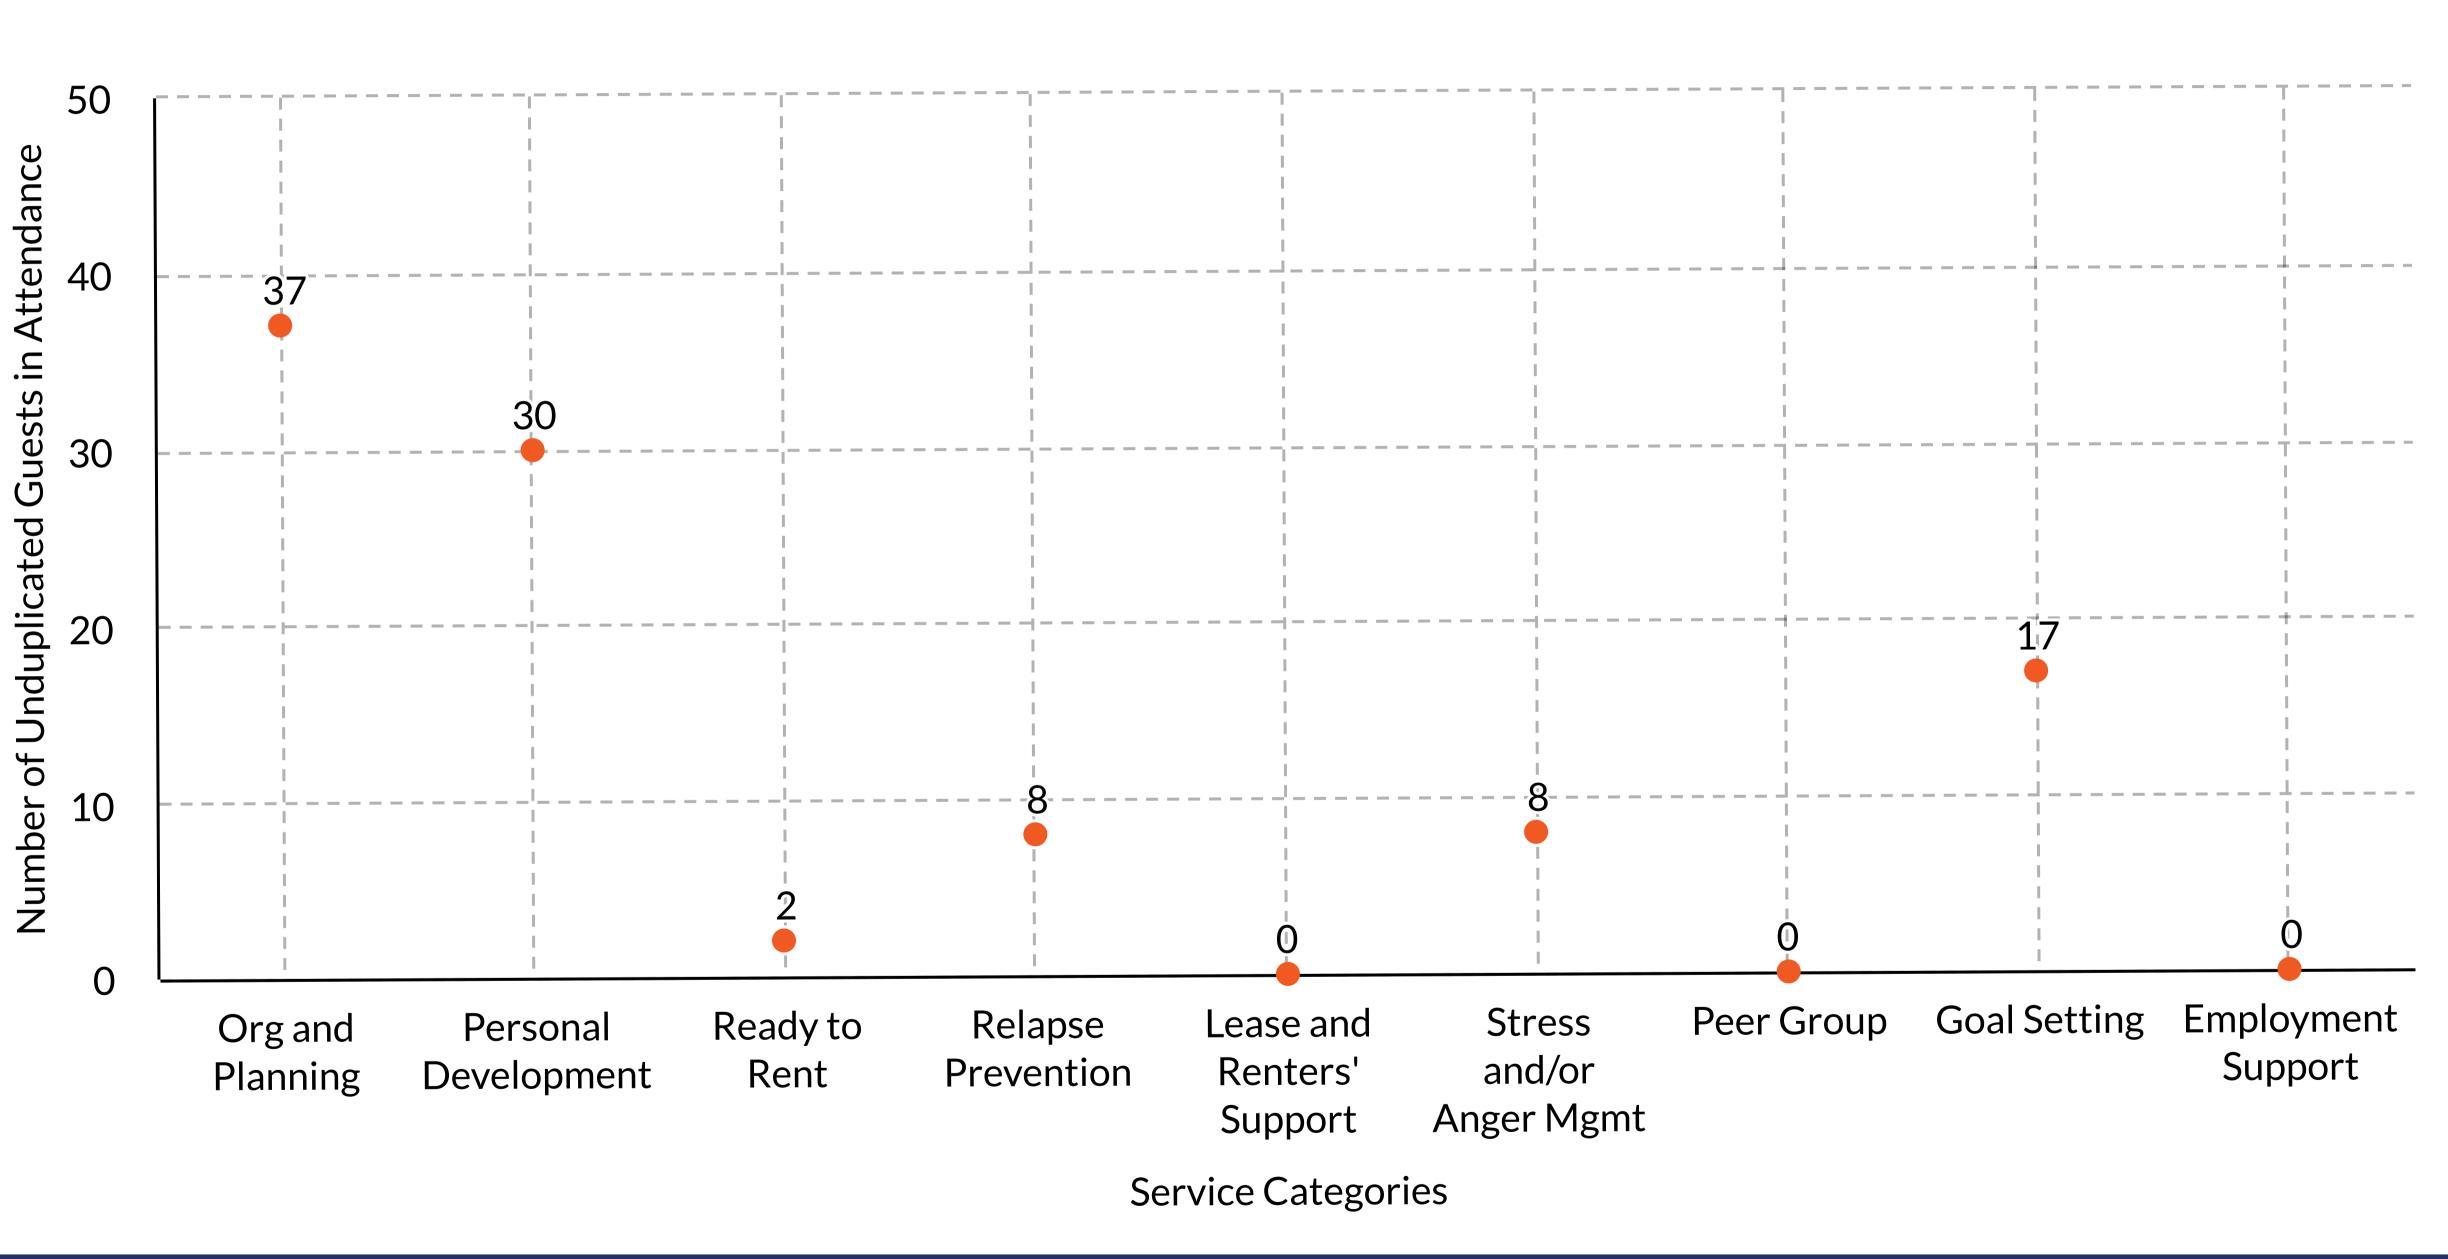

# Weekly Workshops

The total count of possible Guests will reflect the fluctuation of all Guests throughout the time frame captured, which may surpass the end of week "in-house count".