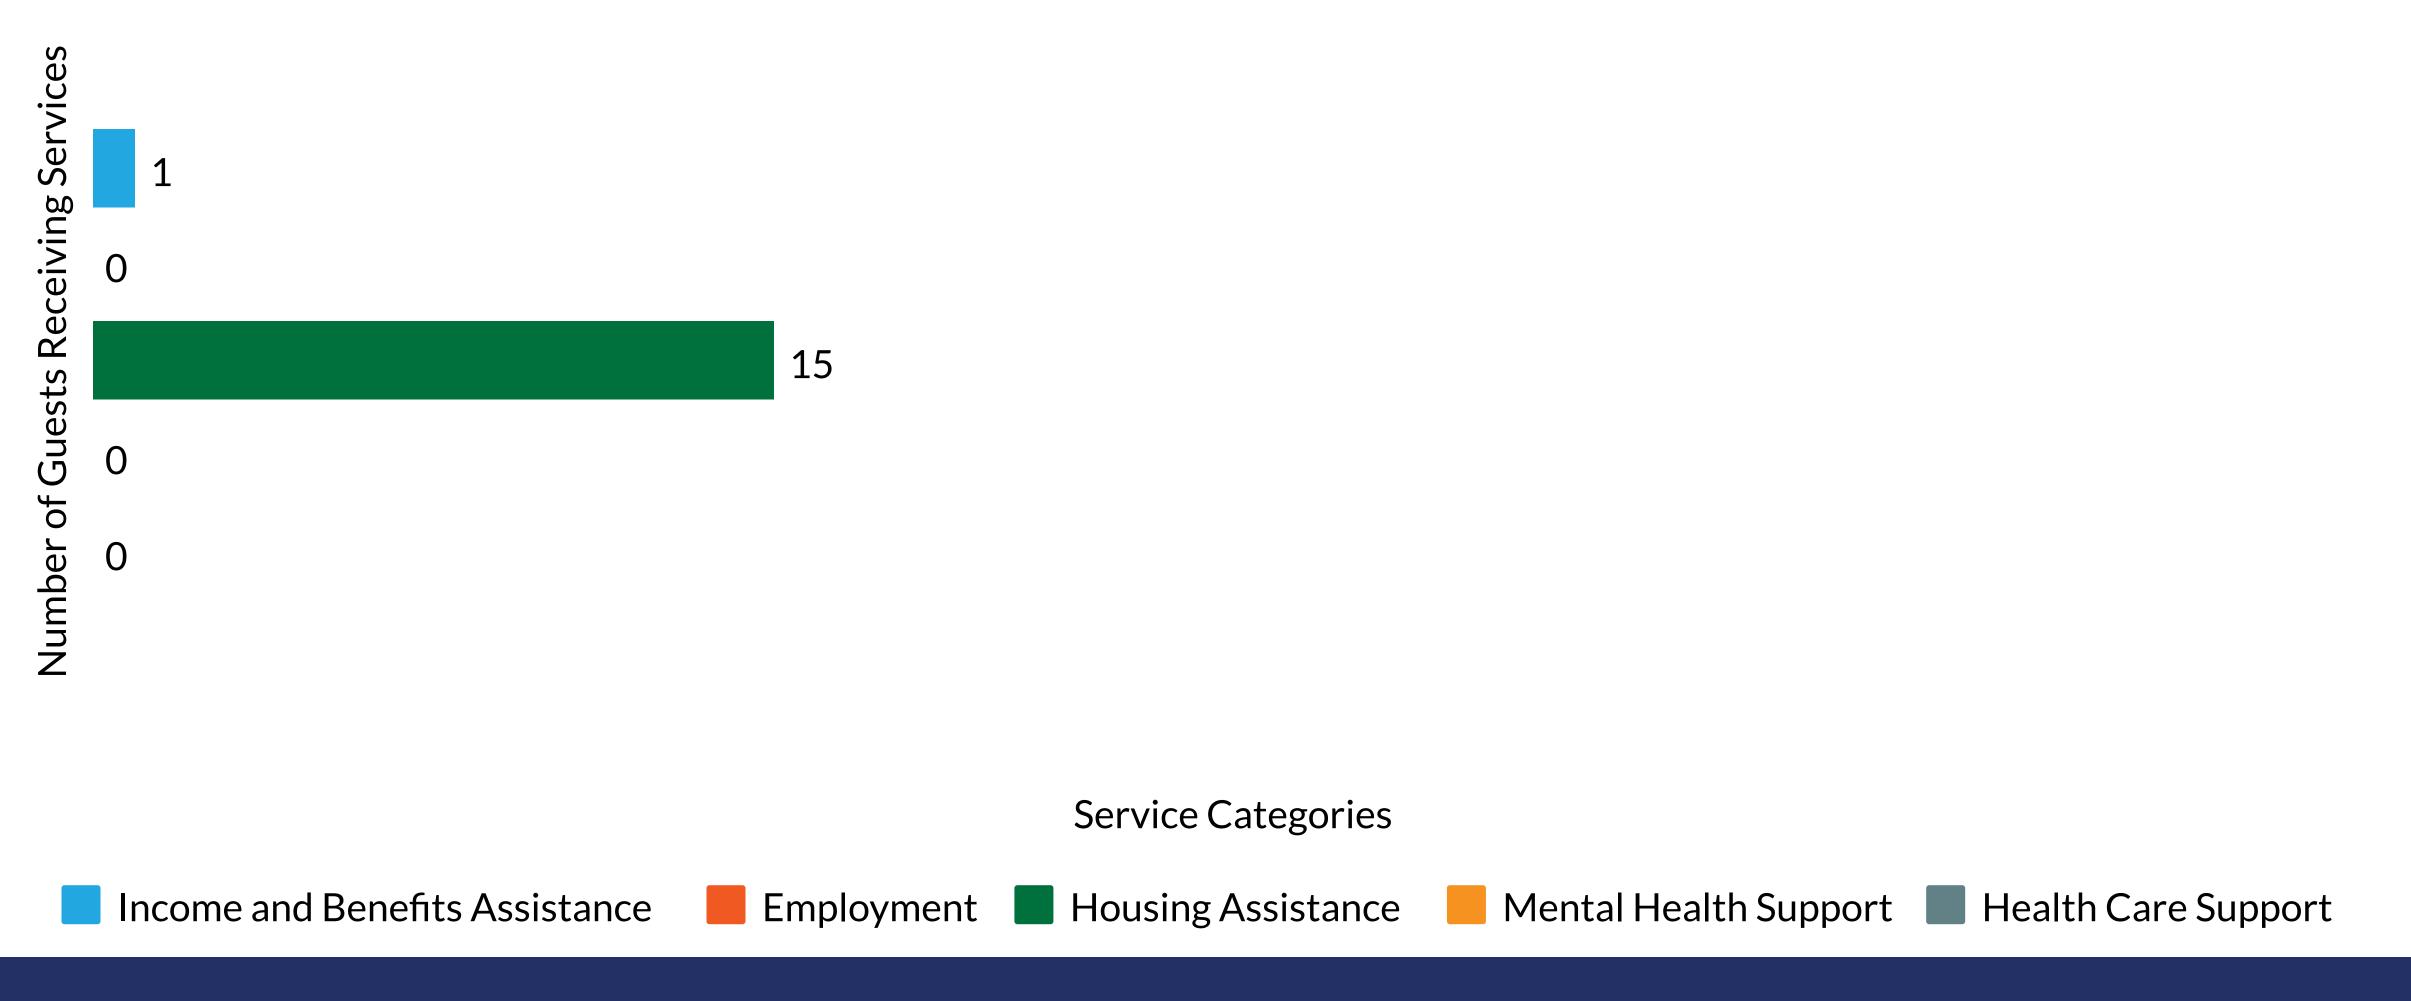

# Weekly Service Summary

Each Service Category is comprised of a multitude of services that are available to the Guests. A Guest may receive multiple services recorded under one category based on their need. The total count of possible Guests will reflect the fluctuation of all Guests throughout the time frame captured, which may surpass the end of week "in-house count".