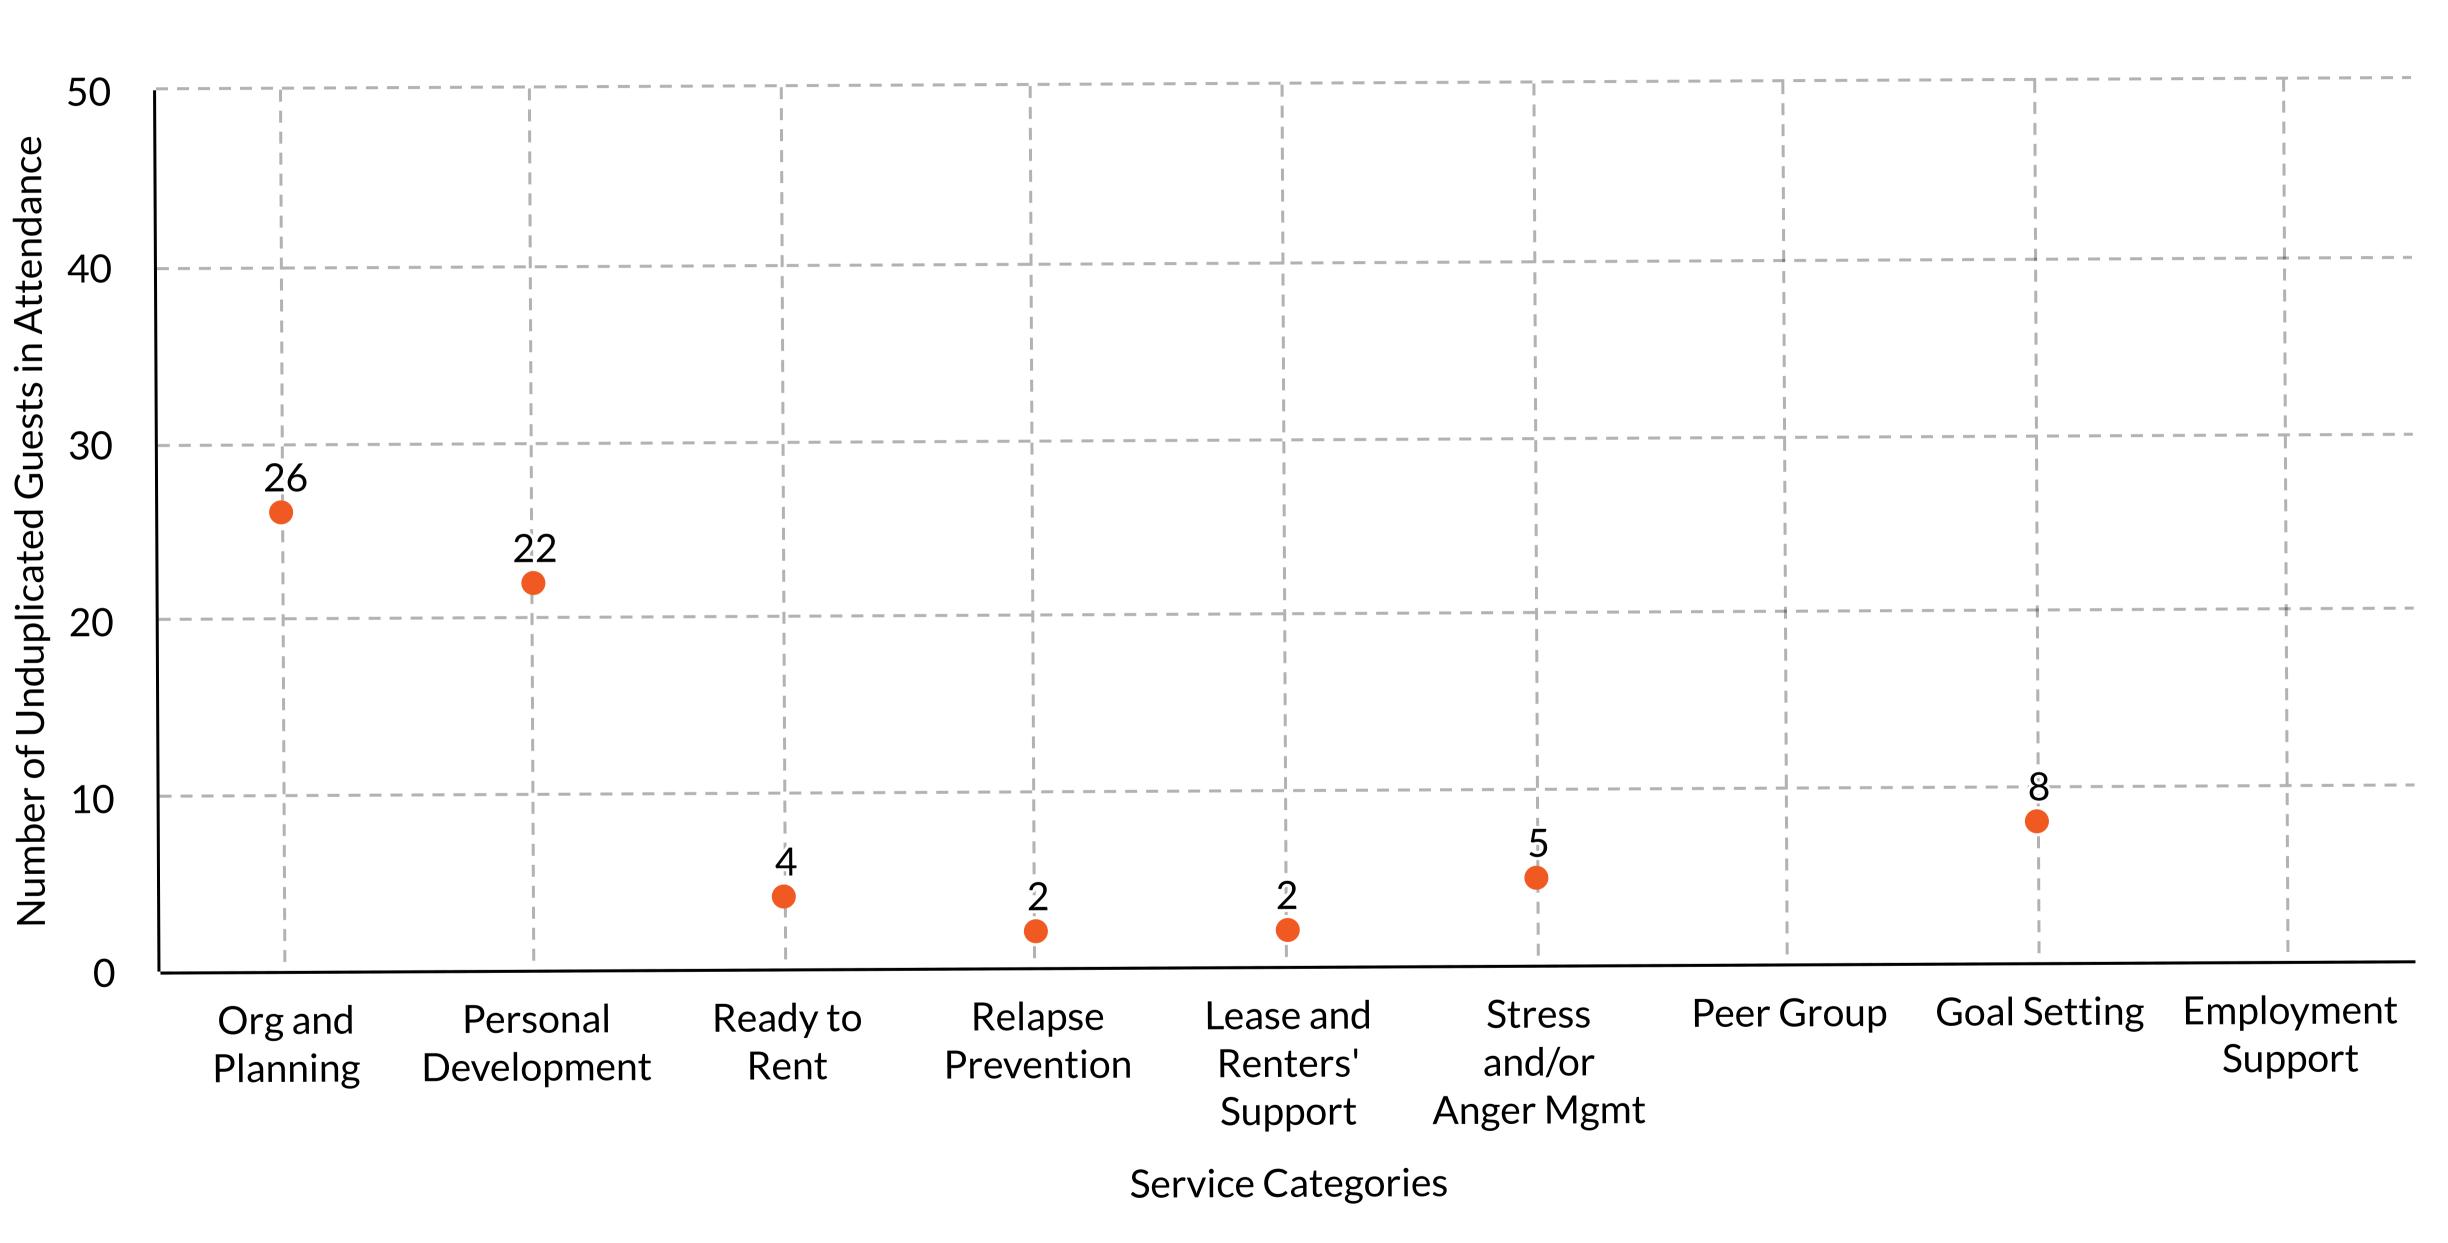

# Weekly Workshops

The total count of possible Guests will reflect the fluctuation of all Guests throughout the time frame captured, which may surpass the end of week "in-house count".