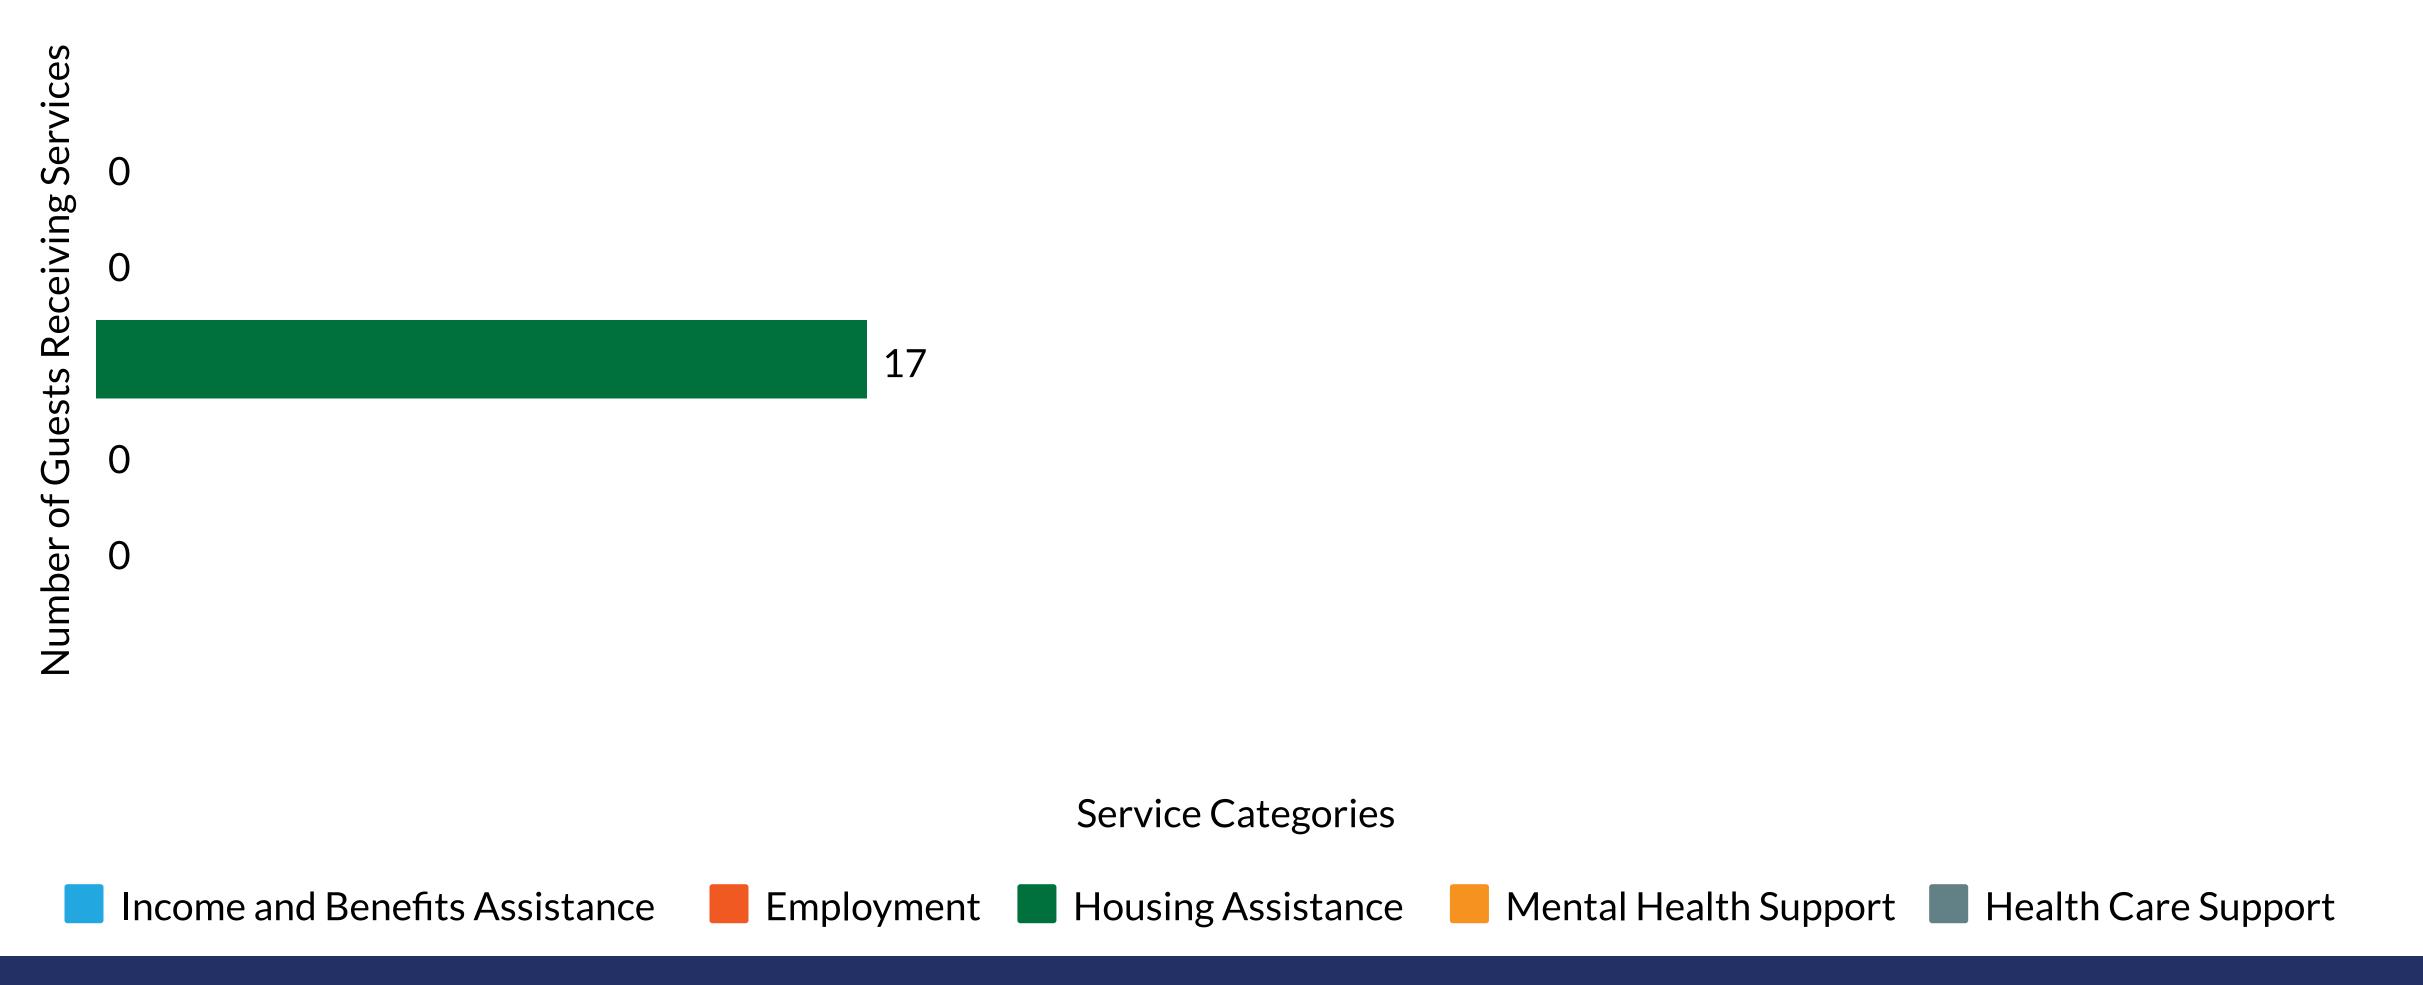

# Weekly Service Summary

Each Service Category is comprised of a multitude of services that are available to the Guests. A Guest may receive multiple services recorded under one category based on their need. The total count of possible Guests will reflect the fluctuation of all Guests throughout the time frame captured, which may surpass the end of week "in-house count".