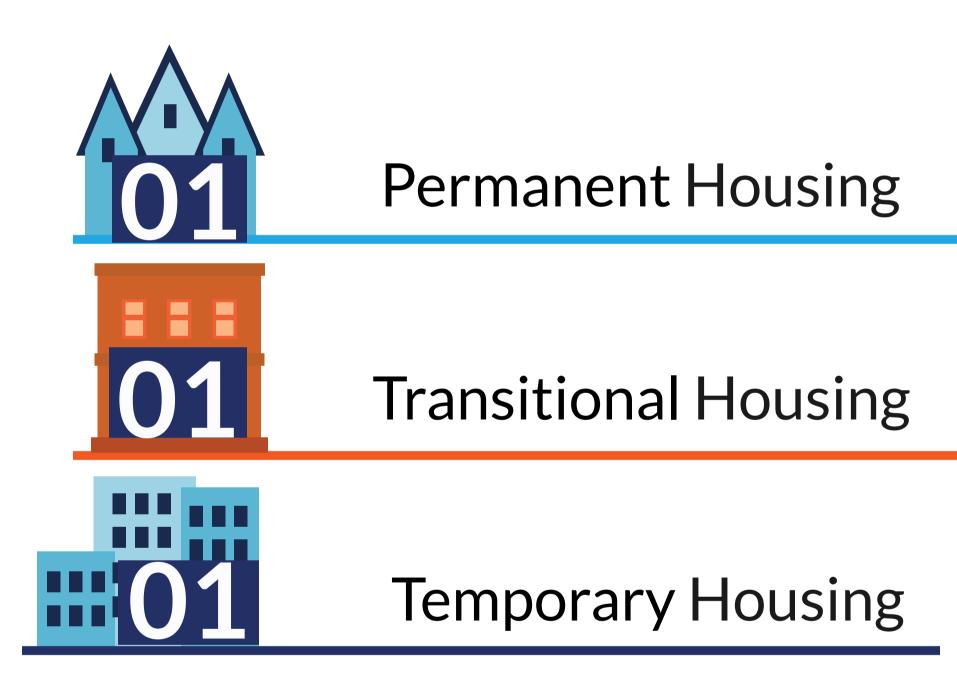

### **PYTD Success Terms**

**Housed:** Guests that exited and obtained temporary, transitional or permanent housing as of project year to date.

**Employed:** Guests that arrived employed at time of intake or gained employment during their stay at the shelter as of project year to date.

## Housed 3 of 23

All Reports are accessible on the SHRA.org website, under Find Housing-Emergency Housing and Homeless Resources- Meadowview Navigation Center: <u>https://www.shra.org/meadowview-navigation-center/</u>