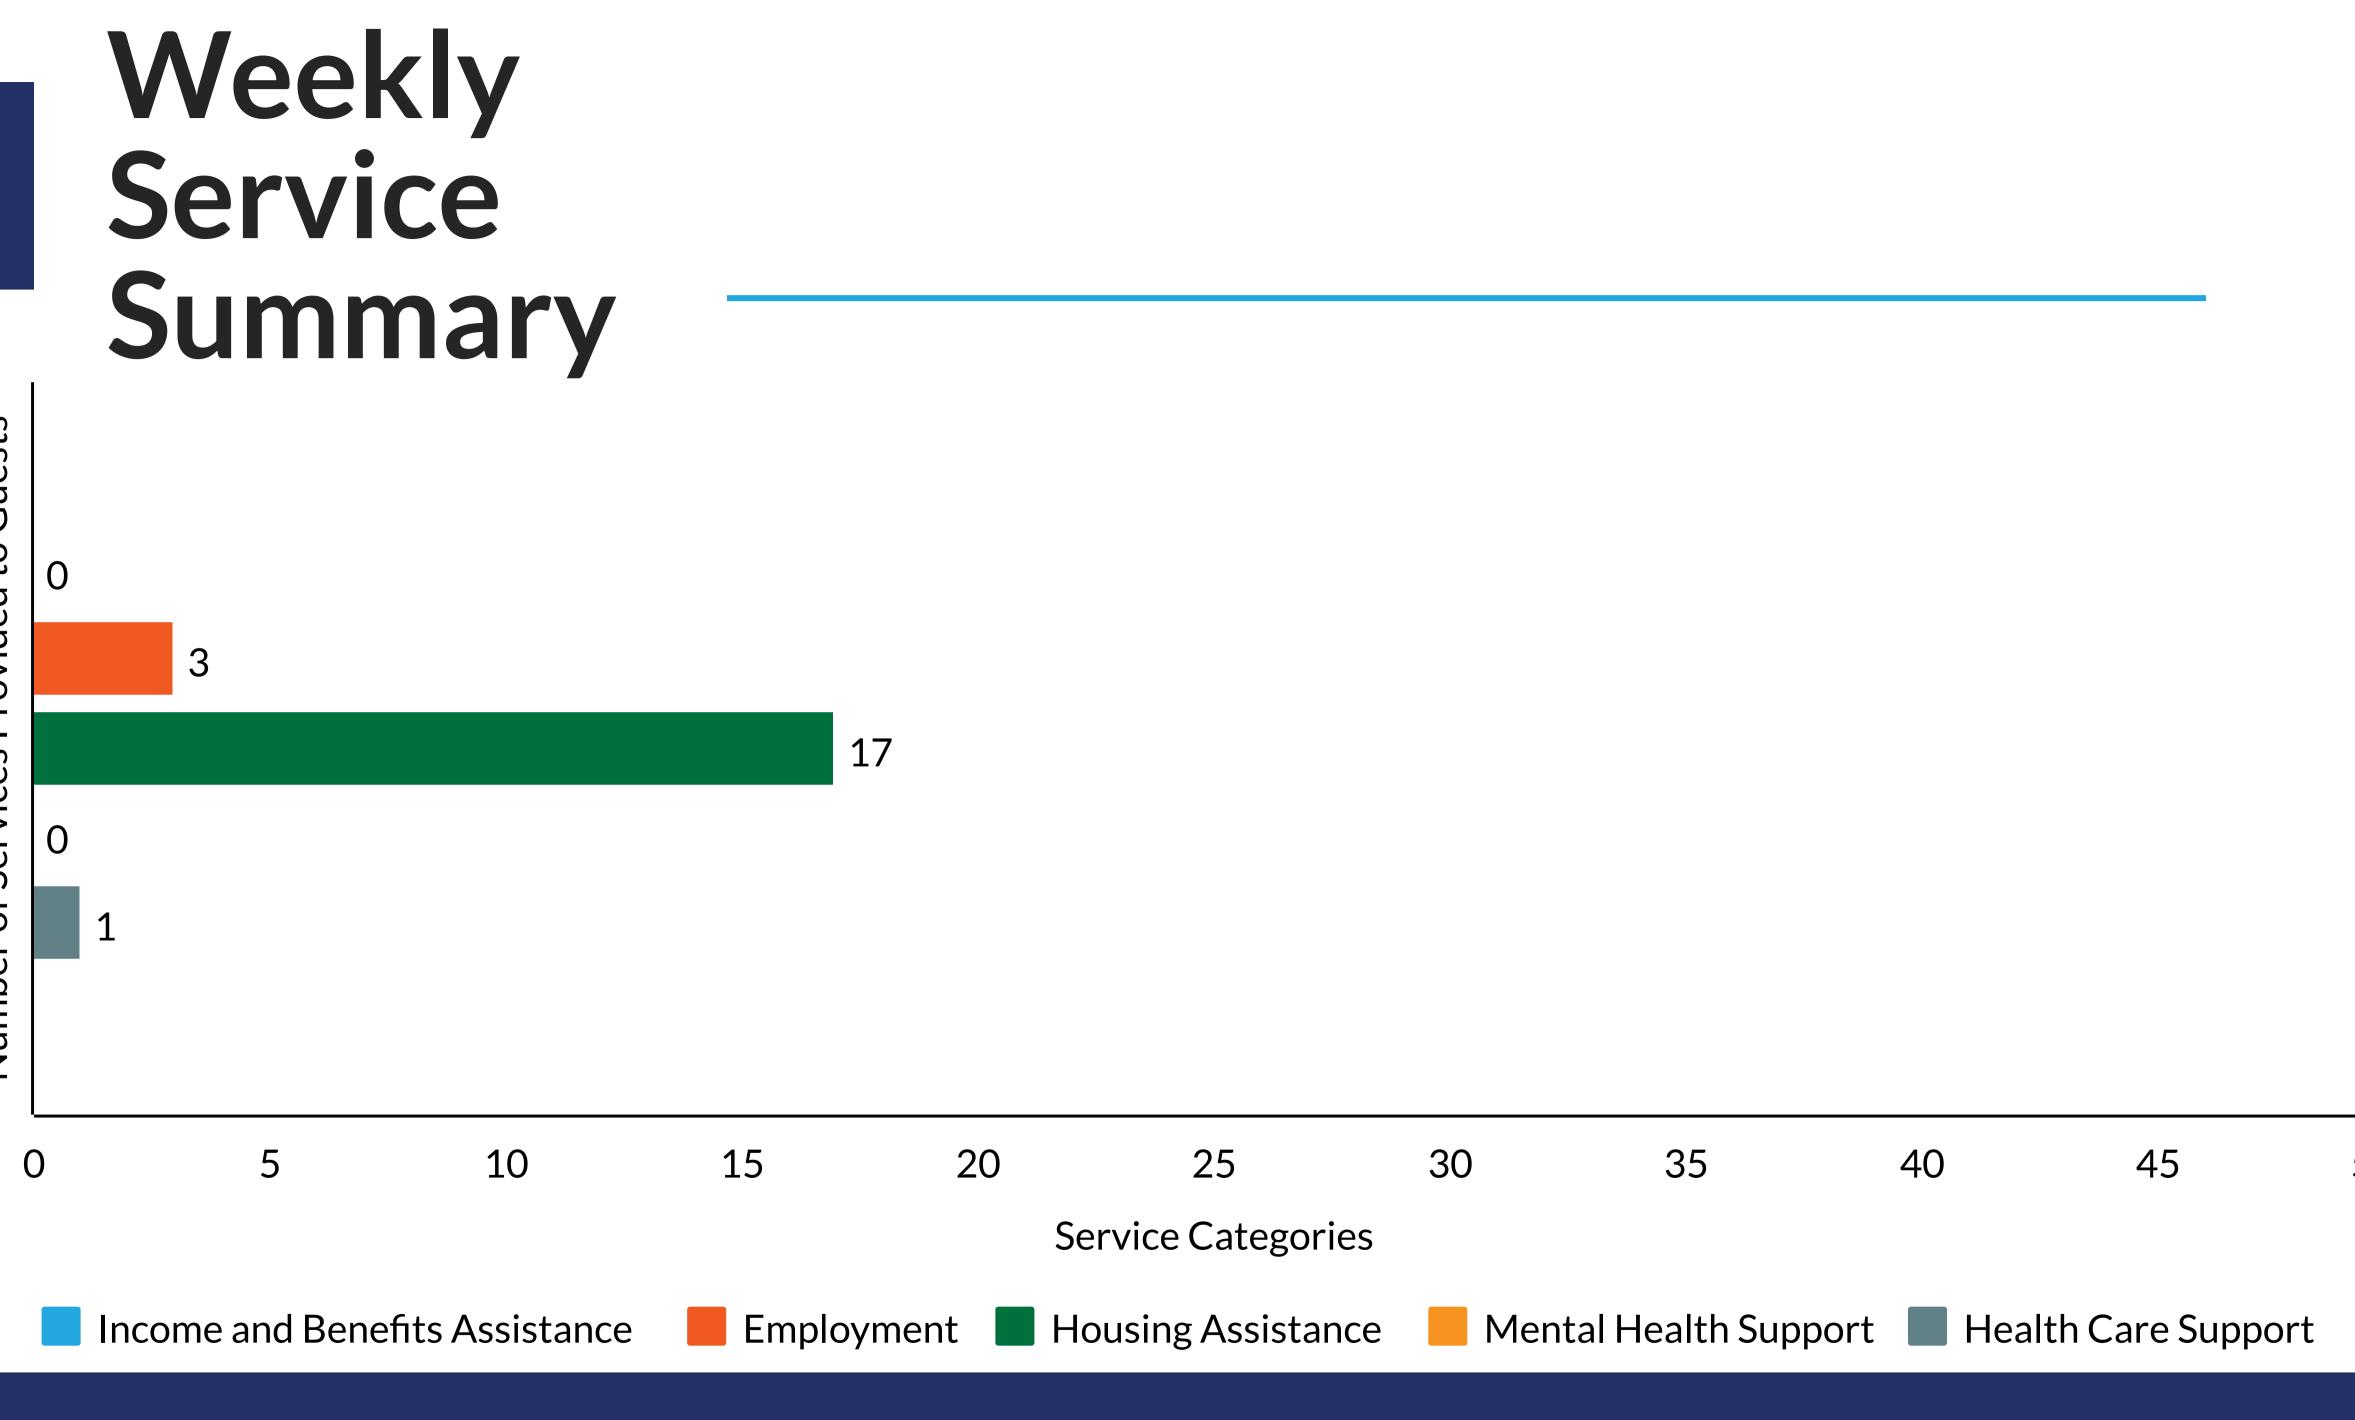

#### Meals and Bed Nights:

Each week the on-site service provider reviews data and makes corrections. These corrections can only be reflected on the next report in the PYTD total.

Each Service Category is comprised of a multitude of services that are available to the Guests. A Guest may receive multiple services recorded under one category based on their need.