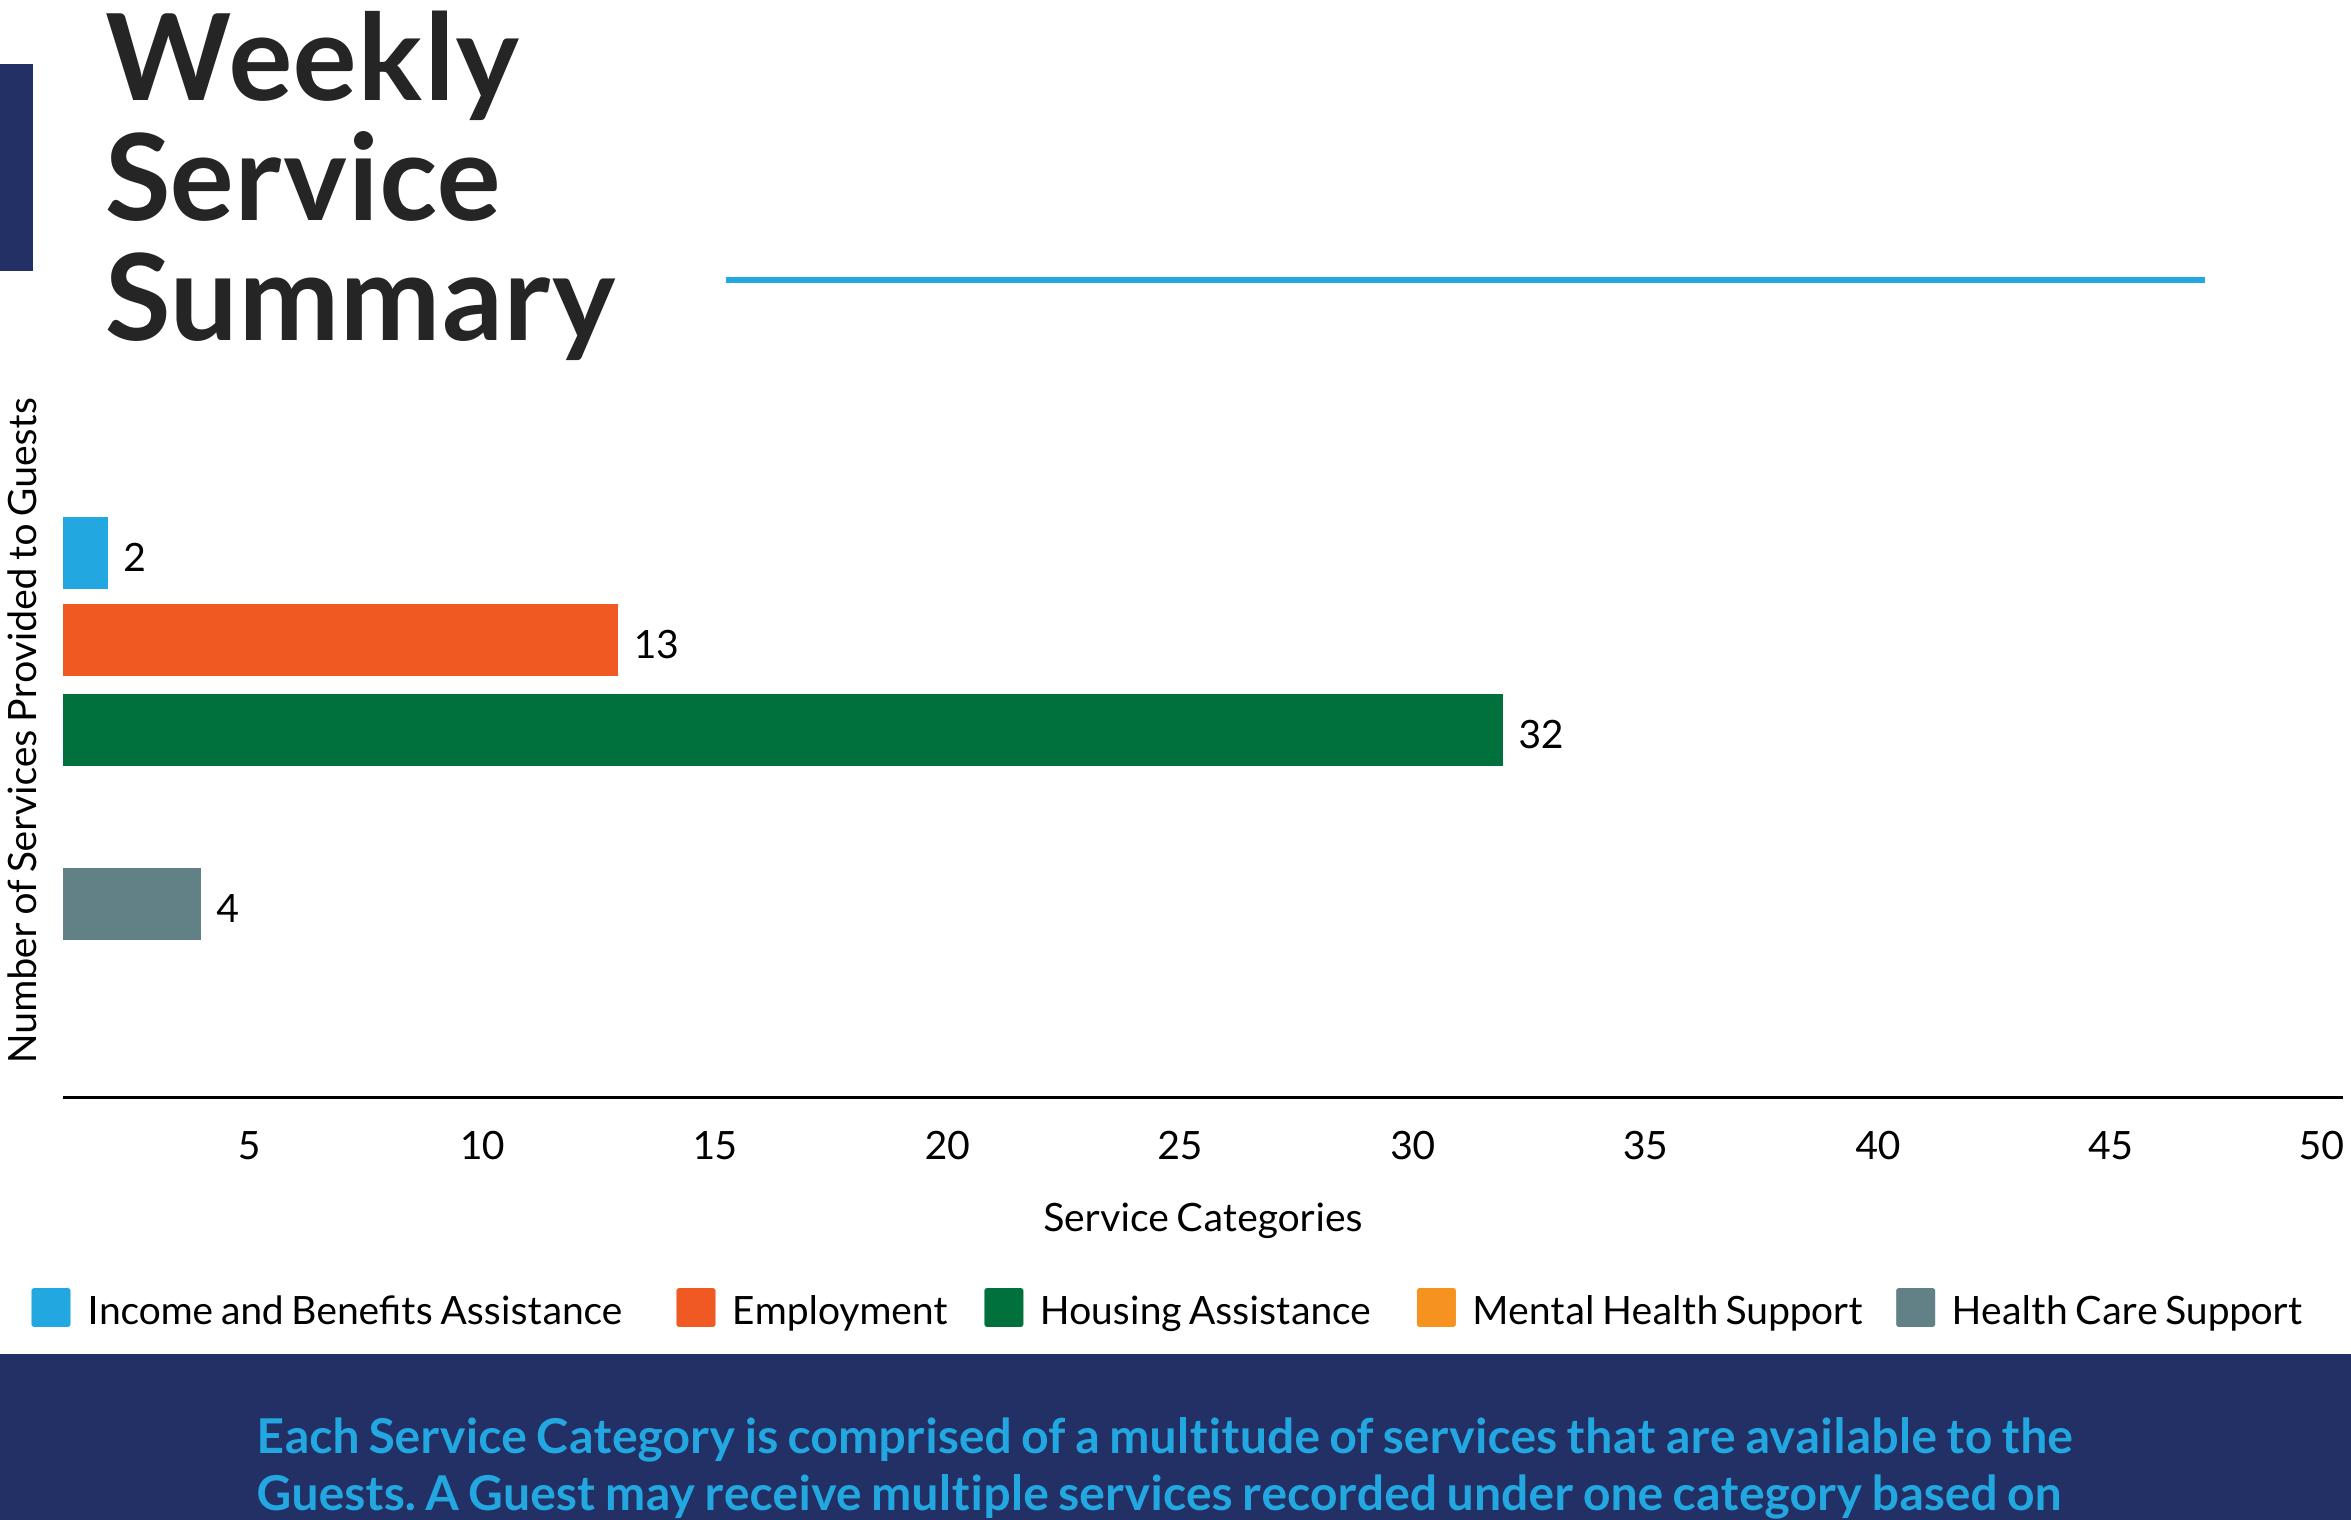

#### Meals and Bed Nights:

Each week the on-site service provider reviews data and makes corrections, which can only be reflected on this report as a change for the PYTD total

their need.