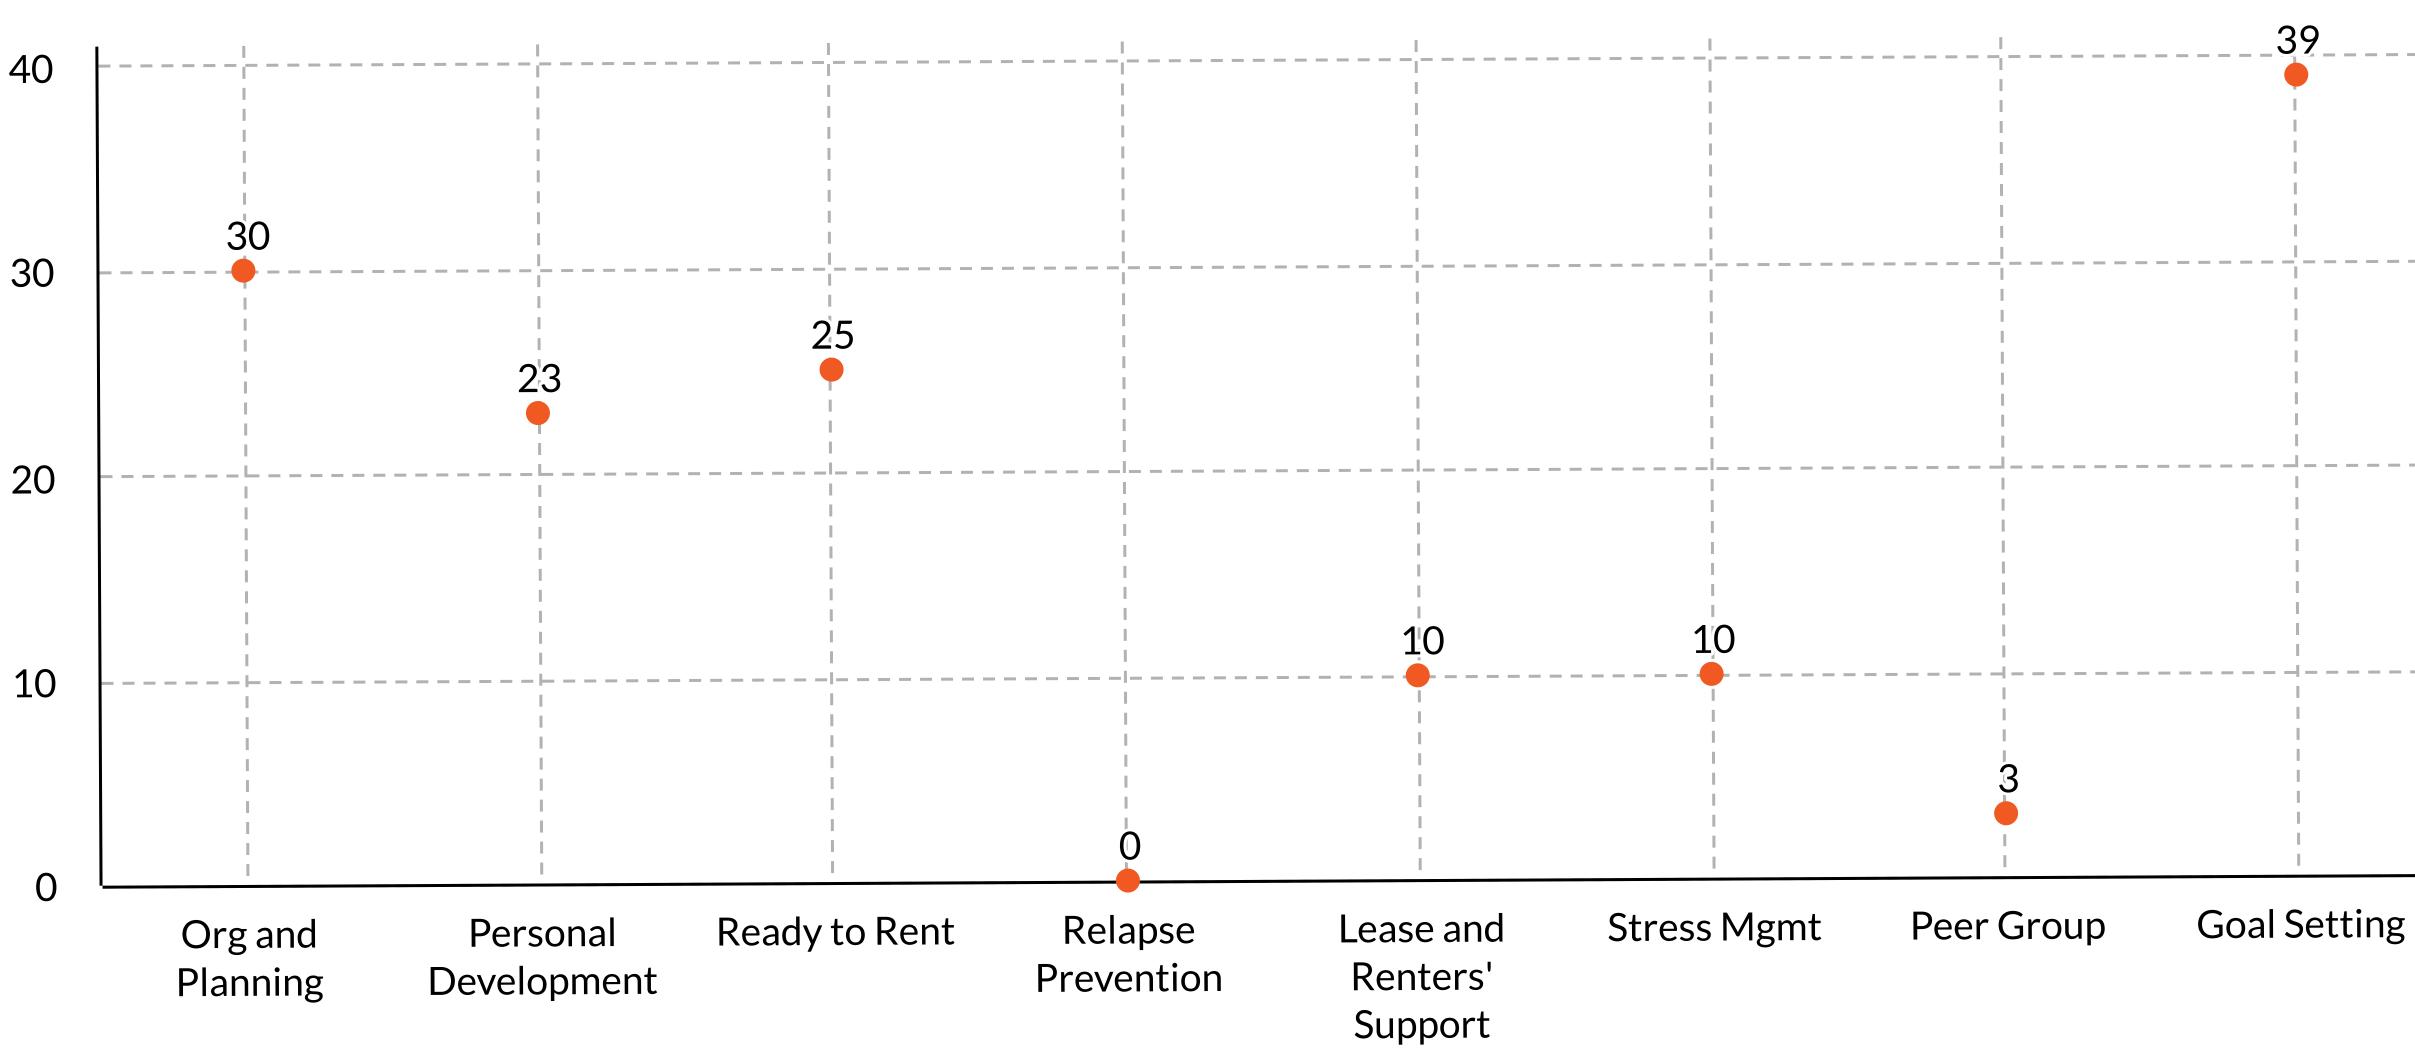

| 538        |
| 30 guests                                |  | 62+                   | 5            | 95817<br>95820                                                                         | 5<br>2                                    | <b>Bed Nights</b>                                                                                                                                                                                      | 258        |



#### **Prior Zip Code:**

Refers to the different parts of the city where guests were found living prior to entry into the shelter

#### Meals and Bed Nights:

Each week the on-site service provider reviews data and makes corrections, which can only be reflected on this report as a change for the PYTD total



their need.

# Weekly Workshops



## Project Year to Date Successes

Employed

3 of 30

### **PYTD Success Terms**

**Housed:** Guests that obtained temporary, transitional or permanent housing

**Employed:** Guests that arrived employed at time of intake or gained employment during their stay at the shelter

Housed O of 30





All Reports are accessible on the SHRA.org website, under Find Housing-Emergency Housing and Homeless Resources- Meadowview Navigation Center: <u>https://www.shra.org/meadowview-navigation-center/</u>