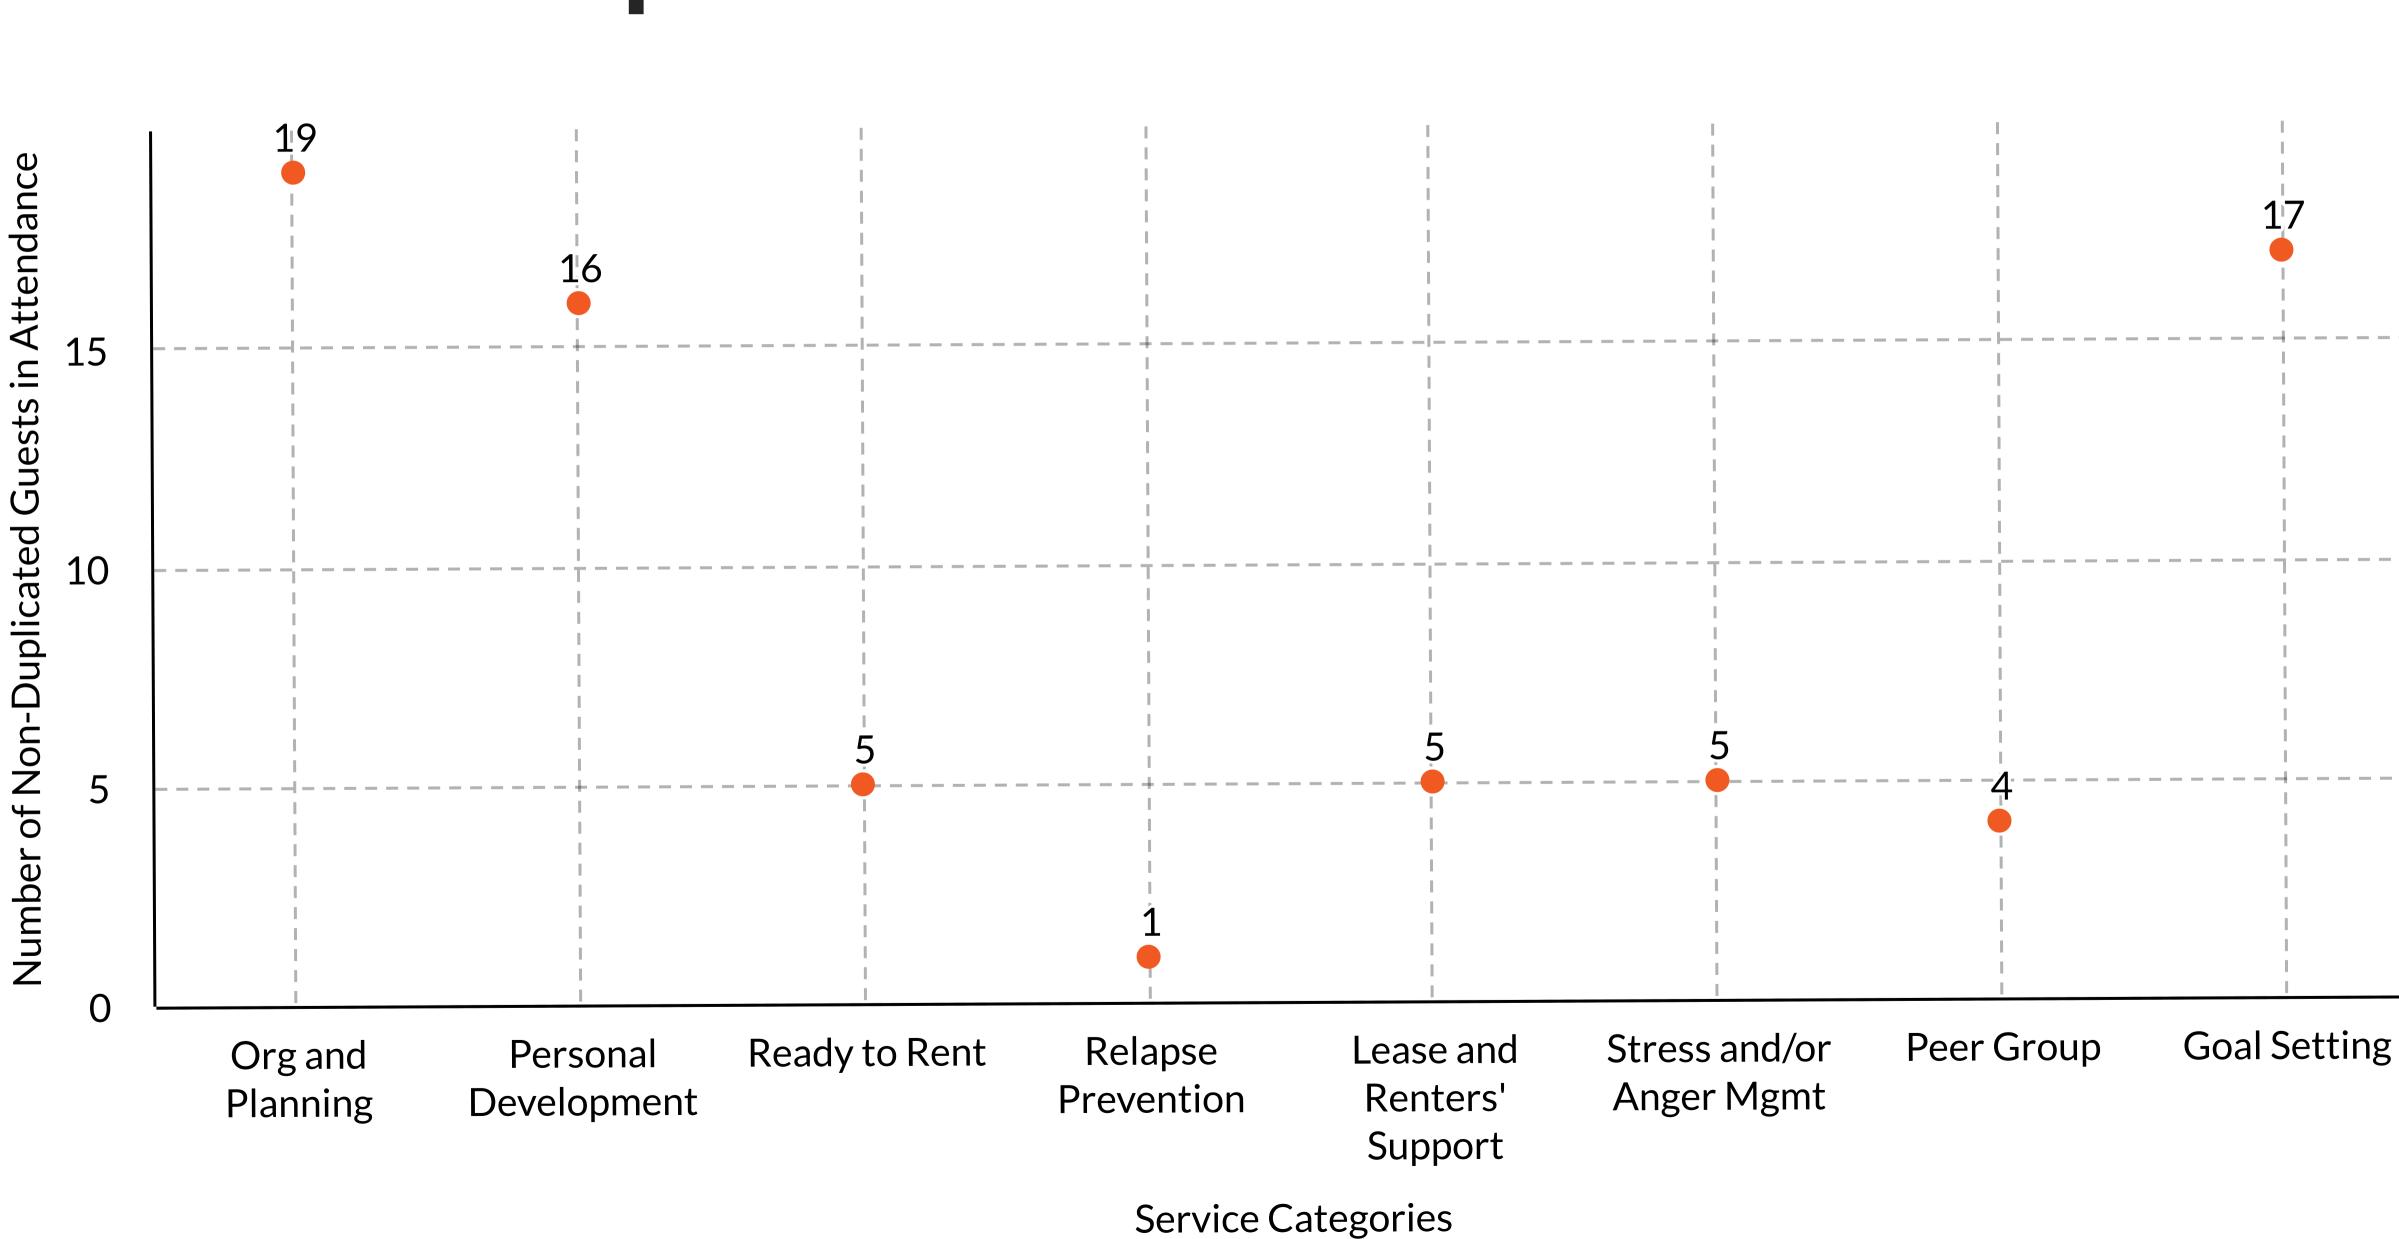

>6<br>3<br>2<br>1<br>1<br>1<br>1  | Meals<br>Bed Nights |  |
| <section-header>Project Year to Date<br/>(PYTD)46 guests</section-header> |  | 18-24<br>25-61<br>62+ | 3<br>37<br>6      | 95608<br>95624<br>95811<br>95814<br>95815<br>95817<br>95820<br>95820<br>95822<br>95823<br>95823<br>95825<br>95825<br>95826<br>95832 | 1<br>4<br>7<br>3<br>1<br>6<br>2<br>12<br>4<br>2<br>1<br>2<br>1<br>2 | Meals<br>Bed Nights |  |

#### Prior Zip Code:

The Guest self reports in the Shelter Survey the location of where they resided prior to entry into the shelter.

#### Meals and Bed Nights:

Each week the on-site service provider reviews data and makes corrections. These corrections can only be reflected on the next report in the PYTD total.

## Weekly Service Summary



22

their need.

# Weekly Workshops



## Project Year to Date Successes

Employed



#### **PYTD Success Terms**

Housed: Guests that obtained temporary, transitional or permanent housing

**Employed:** Guests that arrived employed at time of intake or gained employment during their stay at the shelter

Housed 3 of 30





All Reports are accessible on the SHRA.org website, under Find Housing-Emergency Housing and Homeless Resources- Meadowview Navigation Center: <u>https://www.shra.org/meadowview-navigation-center/</u>