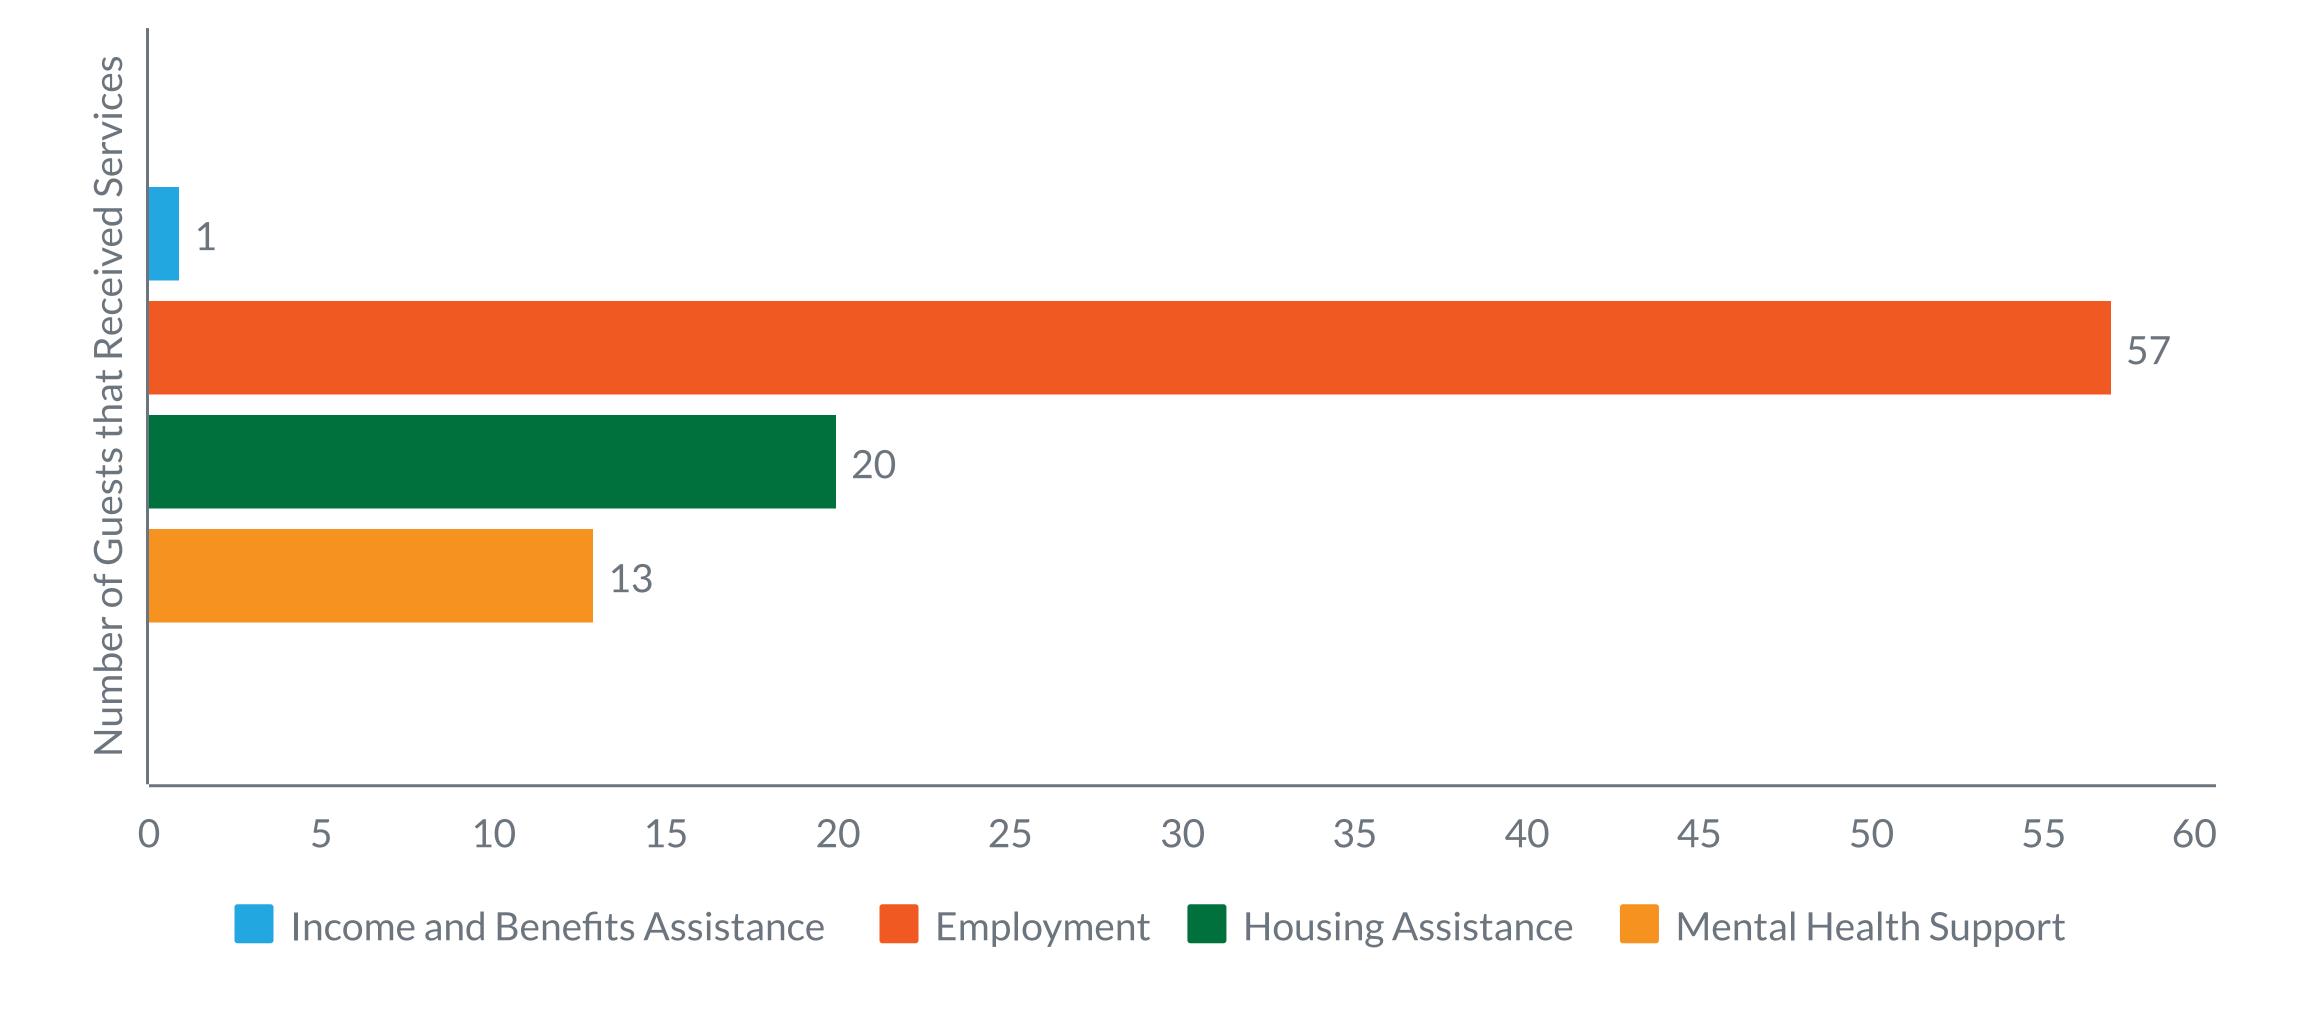

to Date<br>(PYTD)<br>60 Grove guests |                    | Female                 | 22 | 23 of 60            | Meals             | 8,541                   |
|                                                   |                    | Gender Non- Conforming | 2  |                     |                   |                         |
|                                                   |                    | Trans Female           | 2  |                     | Bed Nights        | 2,780                   |
|                                                   |                    | Trans Male             | 1  |                     |                   |                         |

#### \* Chronic Homeless: Guest self-report their status as Chronic Homeless at time of intake

# Weekly Service Summary



# Weekly Workshops



### Project Year to Date Successes

Employed

**19 of 60** 

Housed

11 of 60

**PYTD Success Terms** 

Housed:

#### Guests that obtained temporary, transitional or permanent housing

#### Employed: Guests that arrived employed at time of intake or gained employment during their stay at the shelter



All Emergency Bridge Housing reports are accessible on the SHRA.org website, under Find Housing-Emergency Housing and Homeless Resources- Emergency Bridge Housing: <u>https://www.shra.org/emergency-bridge-housing/</u>