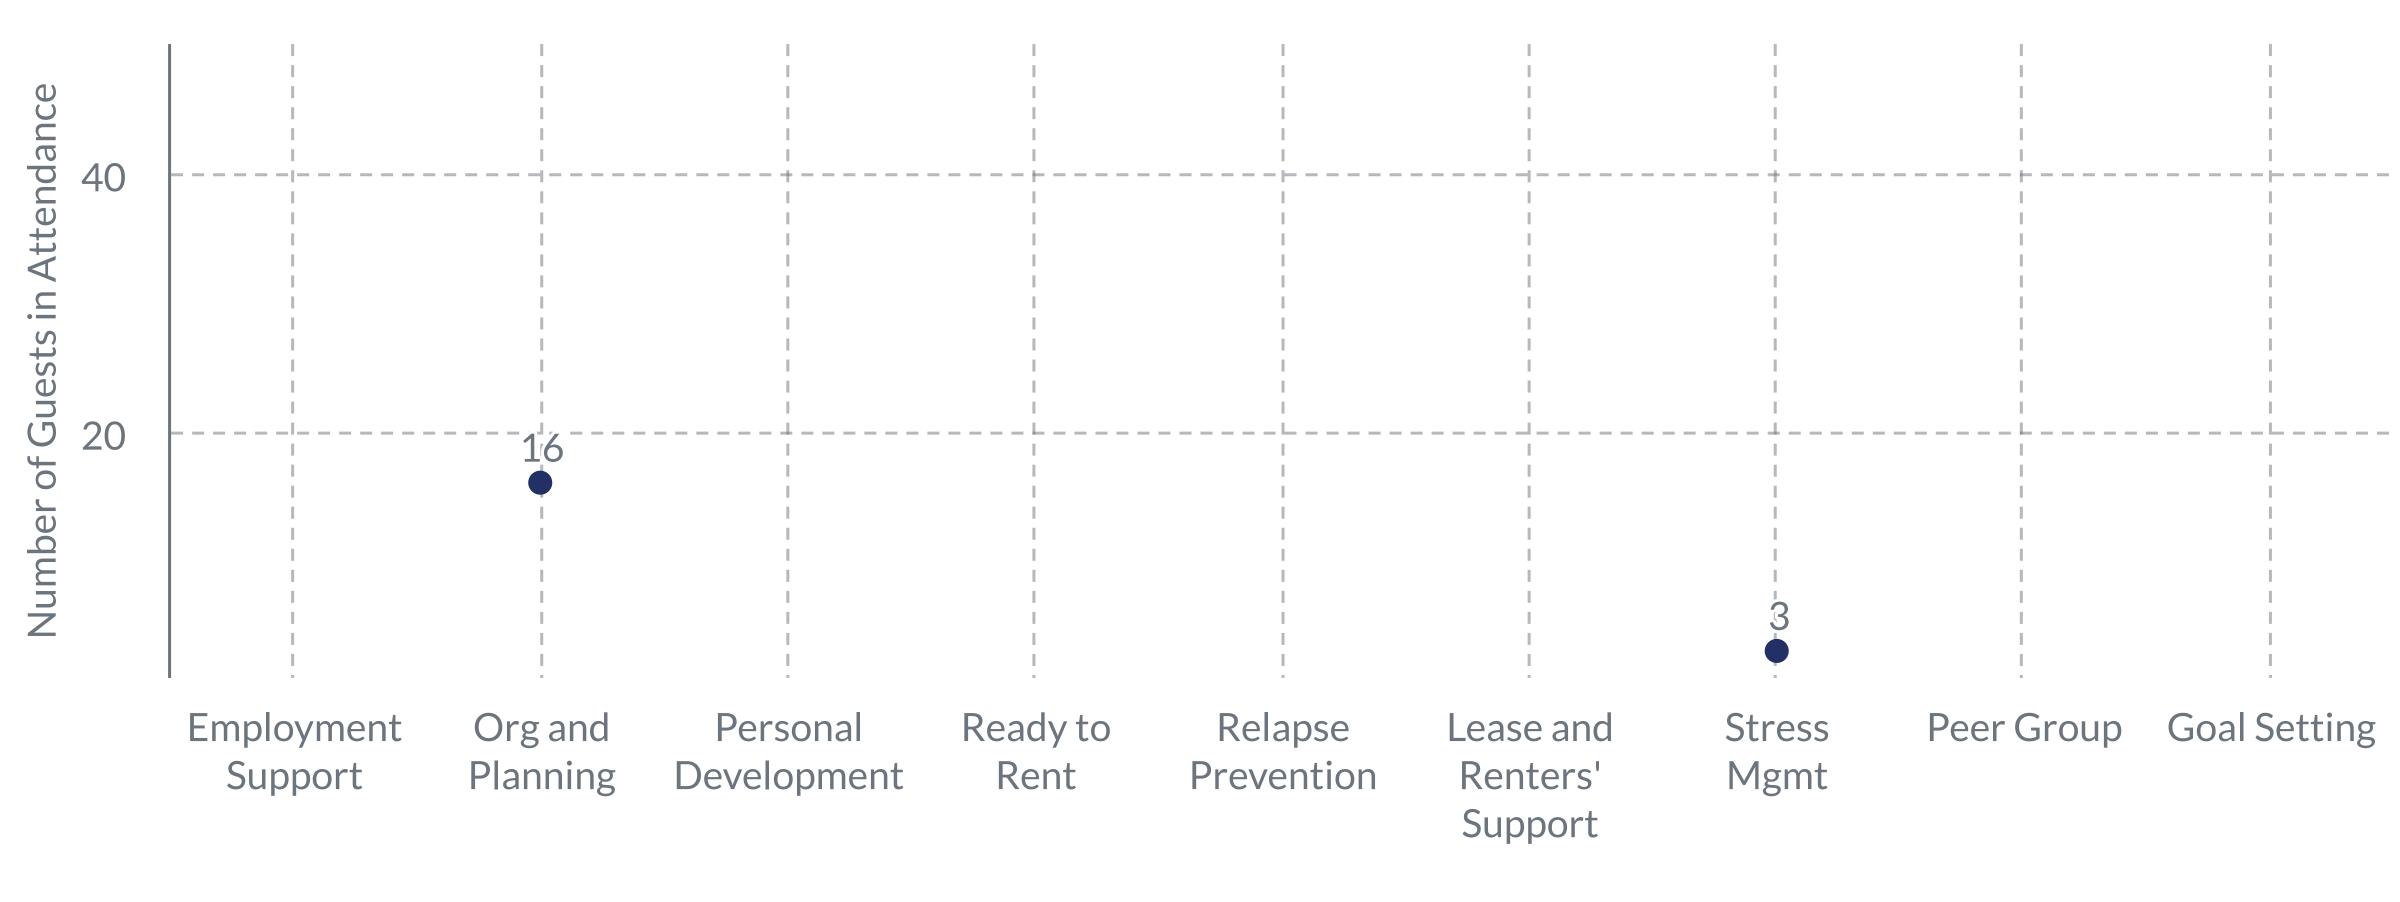

0 Grove guests |                    | Female                 | 22 | 23 of 60            | Meals             | 8,541                   |
|                                                   |                    | Gender Non- Conforming | 2  |                     |                   |                         |
|                                                   |                    | Trans Female           | 2  |                     | Bed Nights        | 2,780                   |
|                                                   |                    | Trans Male             | 1  |                     |                   |                         |

#### \* Chronic Homeless: Guest self-report their status as Chronic Homeless at time of intake

# Weekly Service Summary



# Weekly Workshops



### Project Year to Date Successes

Employed

**19 of 60** 

Housed

11 of 60

**PYTD Success Terms** 

Housed:

#### Guests that obtained temporary, transitional or permanent housing

#### Employed: Guests that arrived employed at time of intake or gained employment during their stay at the shelter



All Emergency Bridge Housing reports are accessible on the SHRA.org website, under Find Housing-Emergency Housing and Homeless Resources- Emergency Bridge Housing: <u>https://www.shra.org/emergency-bridge-housing/</u>