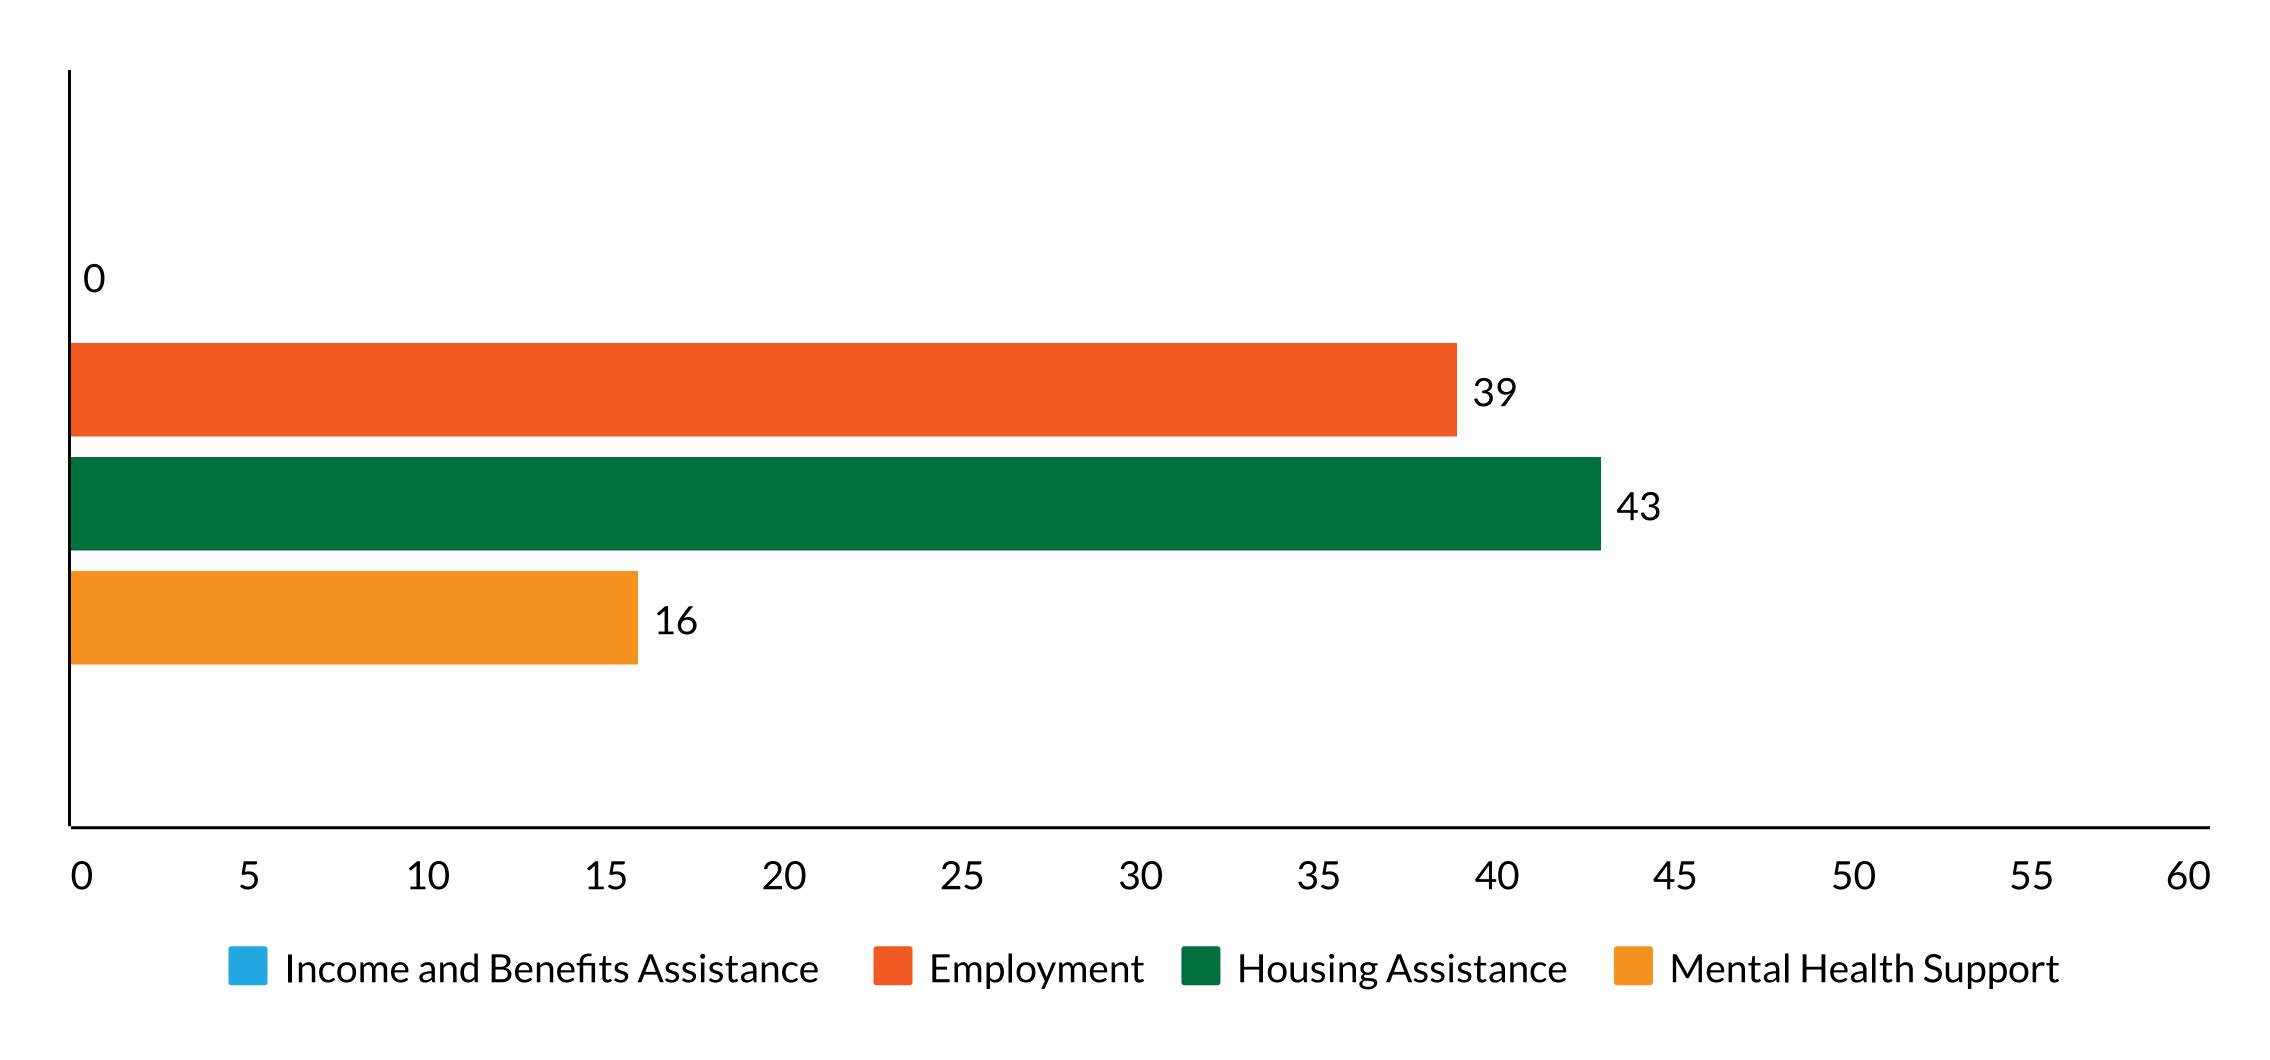

Female                 | 21 | 22 of 59            | Meals                             | 8,070 |
|                                              |                       | Gender Non- Conforming | 2  |                     |                                   |       |
|                                              |                       | Trans Female           | 2  |                     | Bed Nights                        | 2,618 |
|                                              |                       | Trans Male             | 1  |                     |                                   |       |
|                                              |                       |                        |    |                     |                                   |       |

## Weekly Service Summary



# Weekly Workshops



### PYTD Success

**Employed** Housed

19\*

11

#### **PYTD Success Terms**

#### Housed:

Guests that obtained temporary, transitional or permanent housing

#### **Employed:**

Guests that arrived employed at time of intake or gained employment during their stay at the shelter \*The data was reviewed and corrected.



All Emergency Bridge Housing reports are accessible on the SHRA.org website, under Find HousingEmergency Housing and Homeless Resources- Emergency Bridge Housing:
<a href="https://www.shra.org/emergency-bridge-housing/">https://www.shra.org/emergency-bridge-housing/</a>