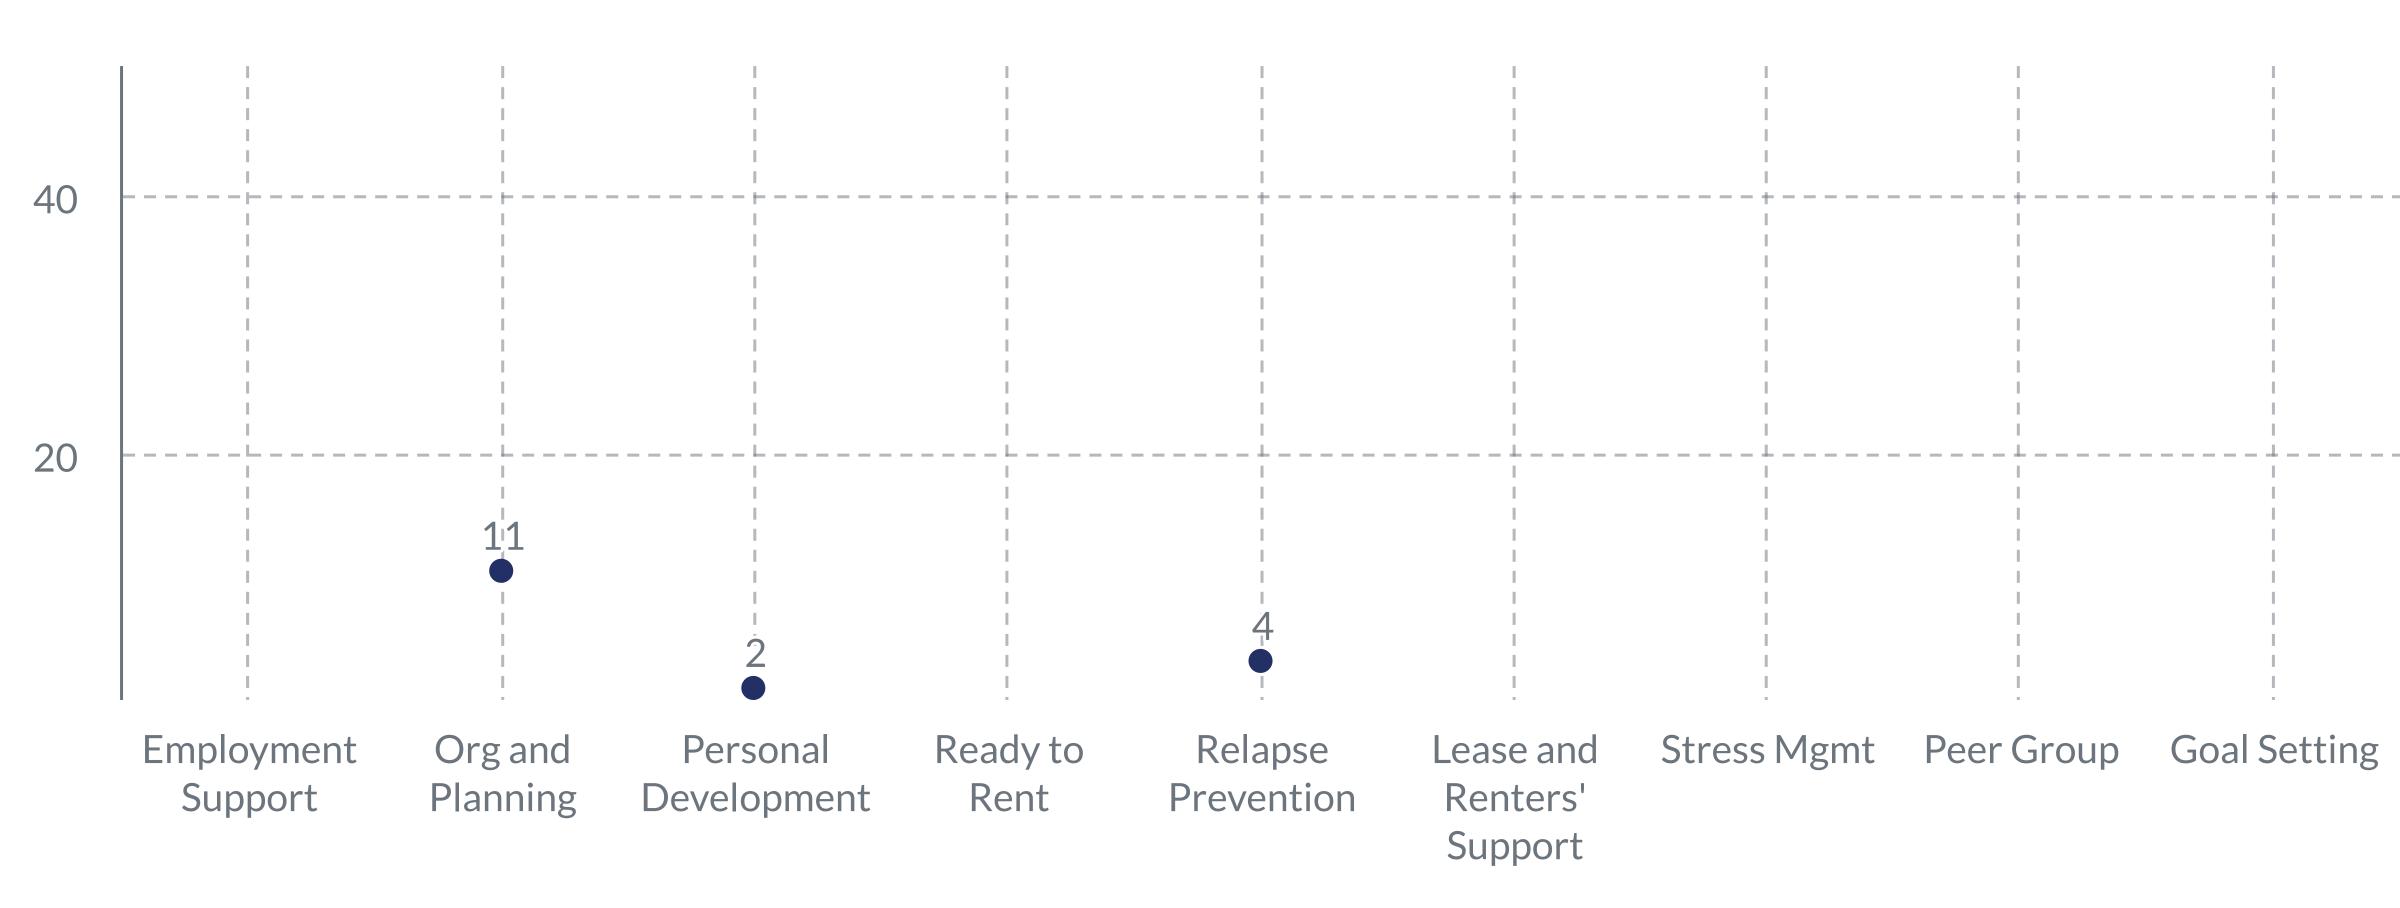

| 21 | 22 of 59            | Meals                             | 8,070 |
|                                              |                       | Gender Non- Conforming | 2  |                     |                                   |       |
|                                              |                       | Trans Female           | 2  |                     | Bed Nights                        | 2,618 |
|                                              |                       | Trans Male             | 1  |                     |                                   |       |
|                                              |                       |                        |    |                     |                                   |       |

## Weekly Service Summary



# Weekly Workshops



### PYTD Success

**Employed** Housed

19\*

11

#### **PYTD Success Terms**

#### Housed:

Guests that obtained temporary, transitional or permanent housing

#### **Employed:**

Guests that arrived employed at time of intake or gained employment during their stay at the shelter \*The data was reviewed and corrected.



All Emergency Bridge Housing reports are accessible on the SHRA.org website, under Find HousingEmergency Housing and Homeless Resources- Emergency Bridge Housing:
<a href="https://www.shra.org/emergency-bridge-housing/">https://www.shra.org/emergency-bridge-housing/</a>