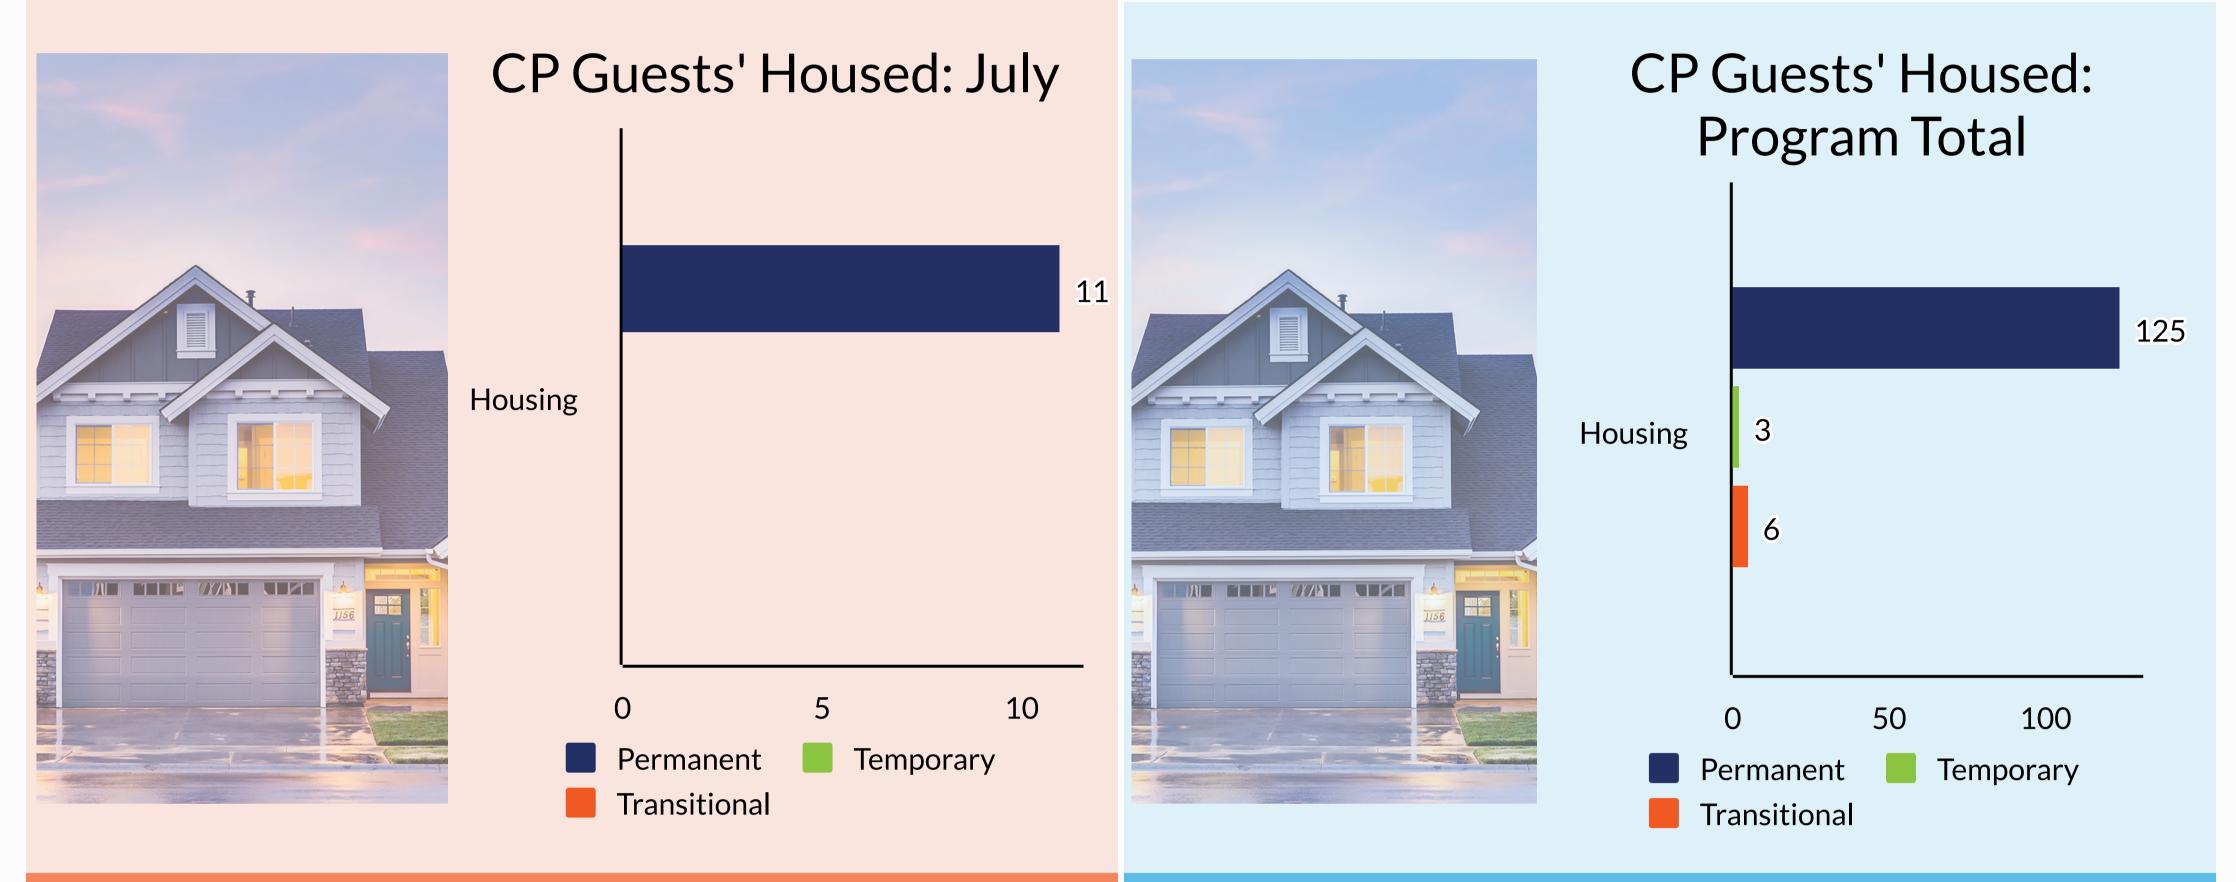

## C P S T A T U S - H O U S E D

#### **Housing Terms Defined**

#### **Permanent Housing:**

The program participant must be the tenant on a lease (or sublease) for an initial term of at least one year that is renewable.

#### **Temporary Housing:**

The program participant declares they are living on a temporary basis with family or friends.

#### Transitional Housing:

The program participant can live in housing for a defined time period that may include supportive services.

\*\*\*The above data is a subset of the Self-Exit.\*\*\*

CP Guests' Exits: July