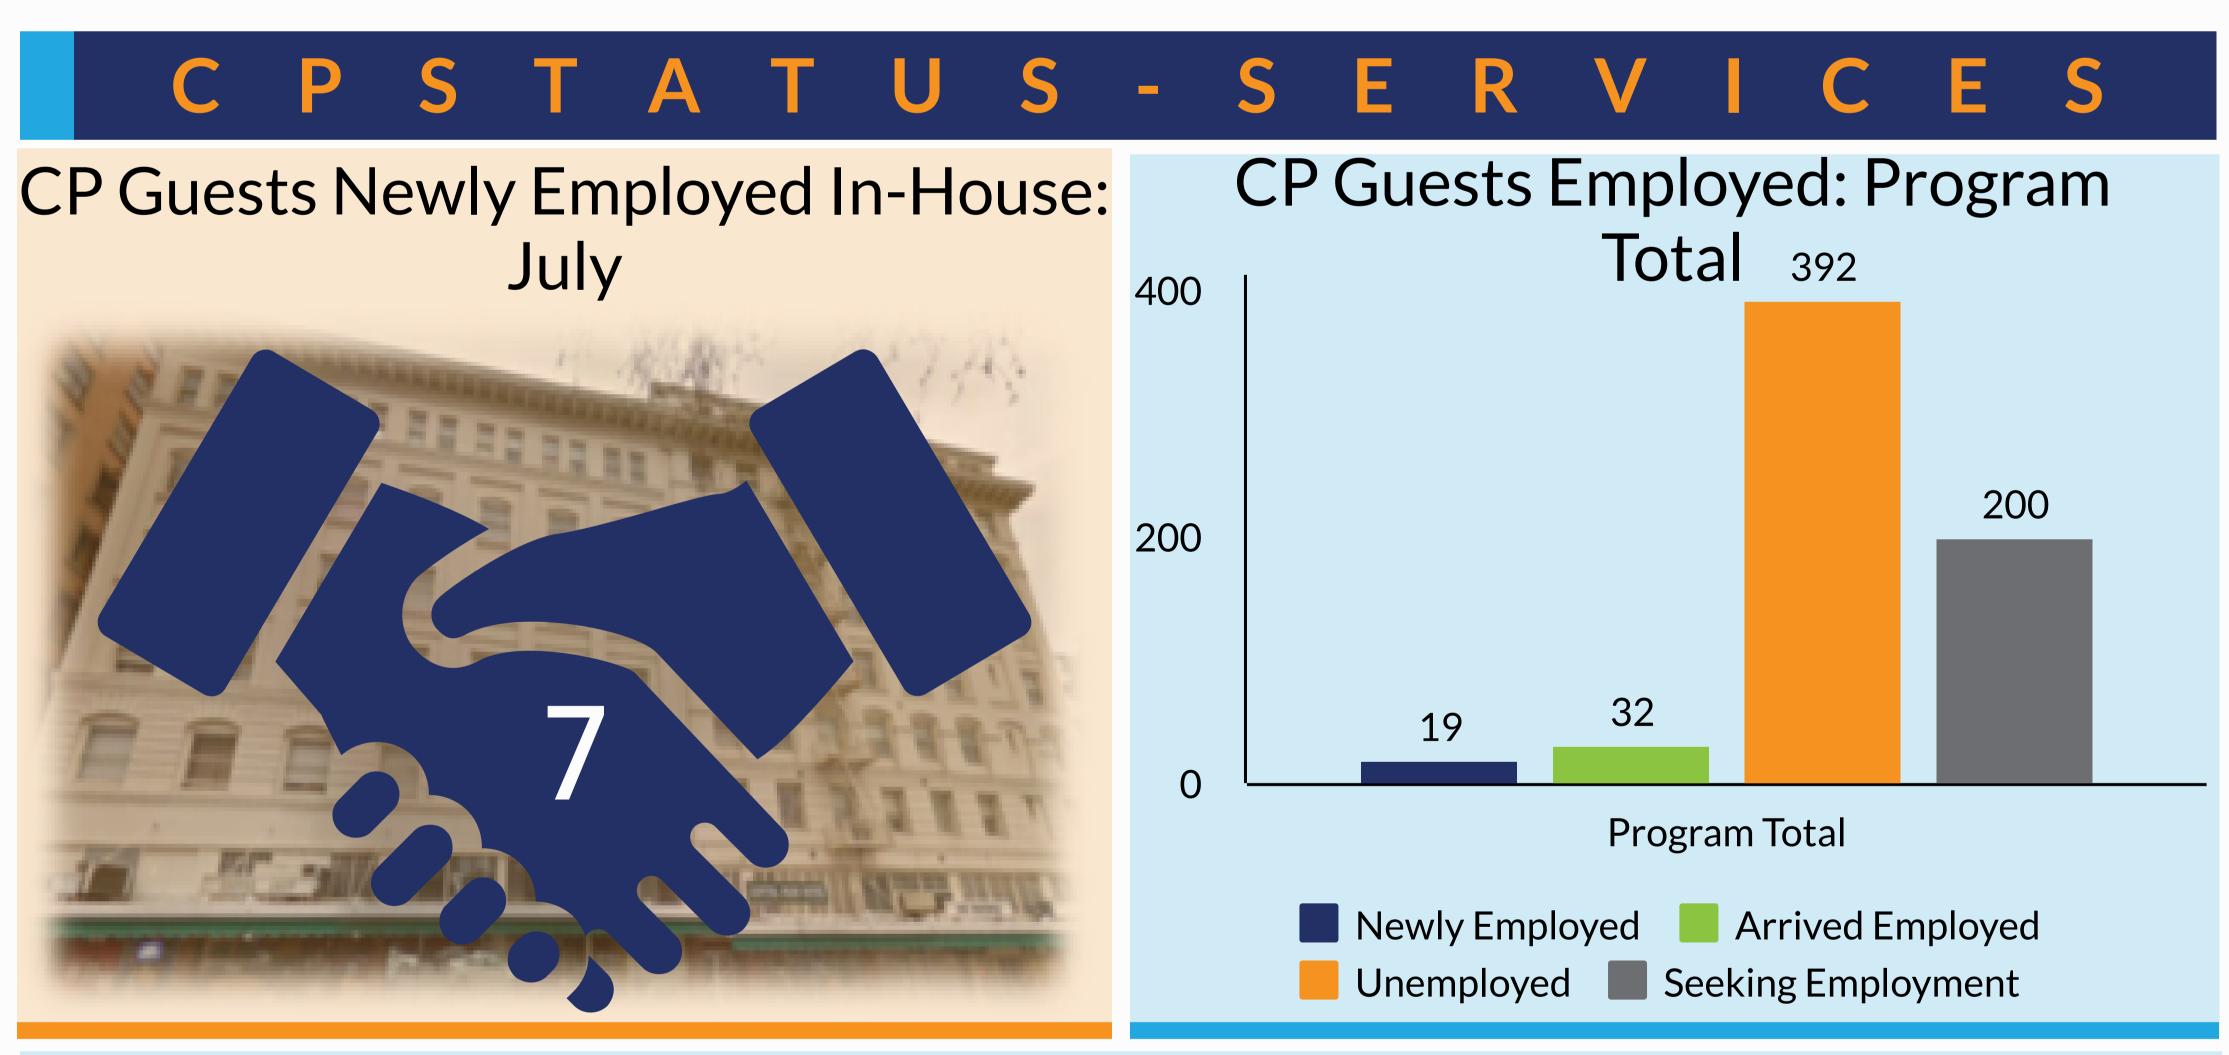

#### **Employed Terms Defined**

The program participant declares that they:

- have gained employment during their stay at CP (Newly Employed)
- are currently employed at time of intake at CP (Arrived Employed)
- are currently unemployed at the time of intake at CP (Unemployed)
- are currently seeking employment at the time of intake at CP (Seeking Employment)

\*\*\*CP is in the ramp down phase and is no longer in-taking new clients. The above categories of Arrived Employed, Unemployed, and Seeking Employment will no longer collect new data because there are no new people to add to those categories from in-take. \*\*\*