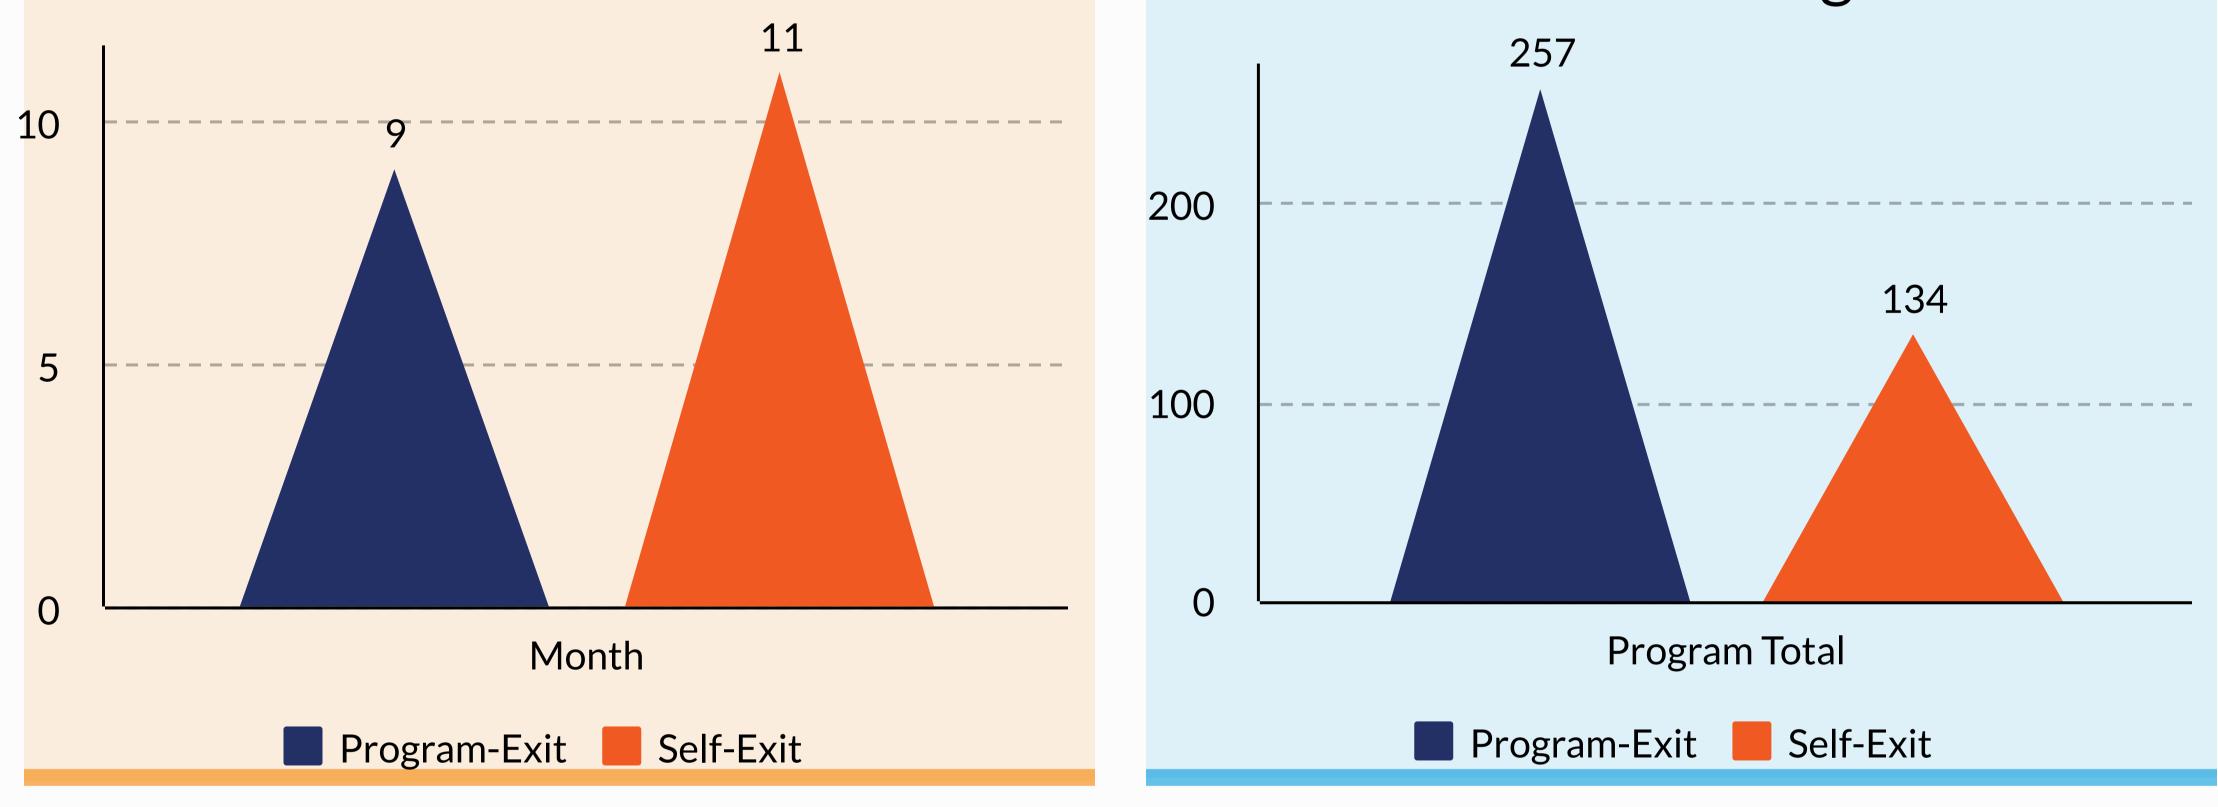

#### Transitional Housing:

The program participant can live in housing for a defined time period that may include supportive services.

\*\*\*The above data is a subset of the Self-Exit.\*\*\*

CP Guests' Exits: July

D

**CP** Guests' Exits: Program Total

#### **Exits Defined**

#### **Program-Exit**:

Exit based on noncompliance with program rules.

Self-Exit:

Exit based on the guest leaving the program of their own choice.