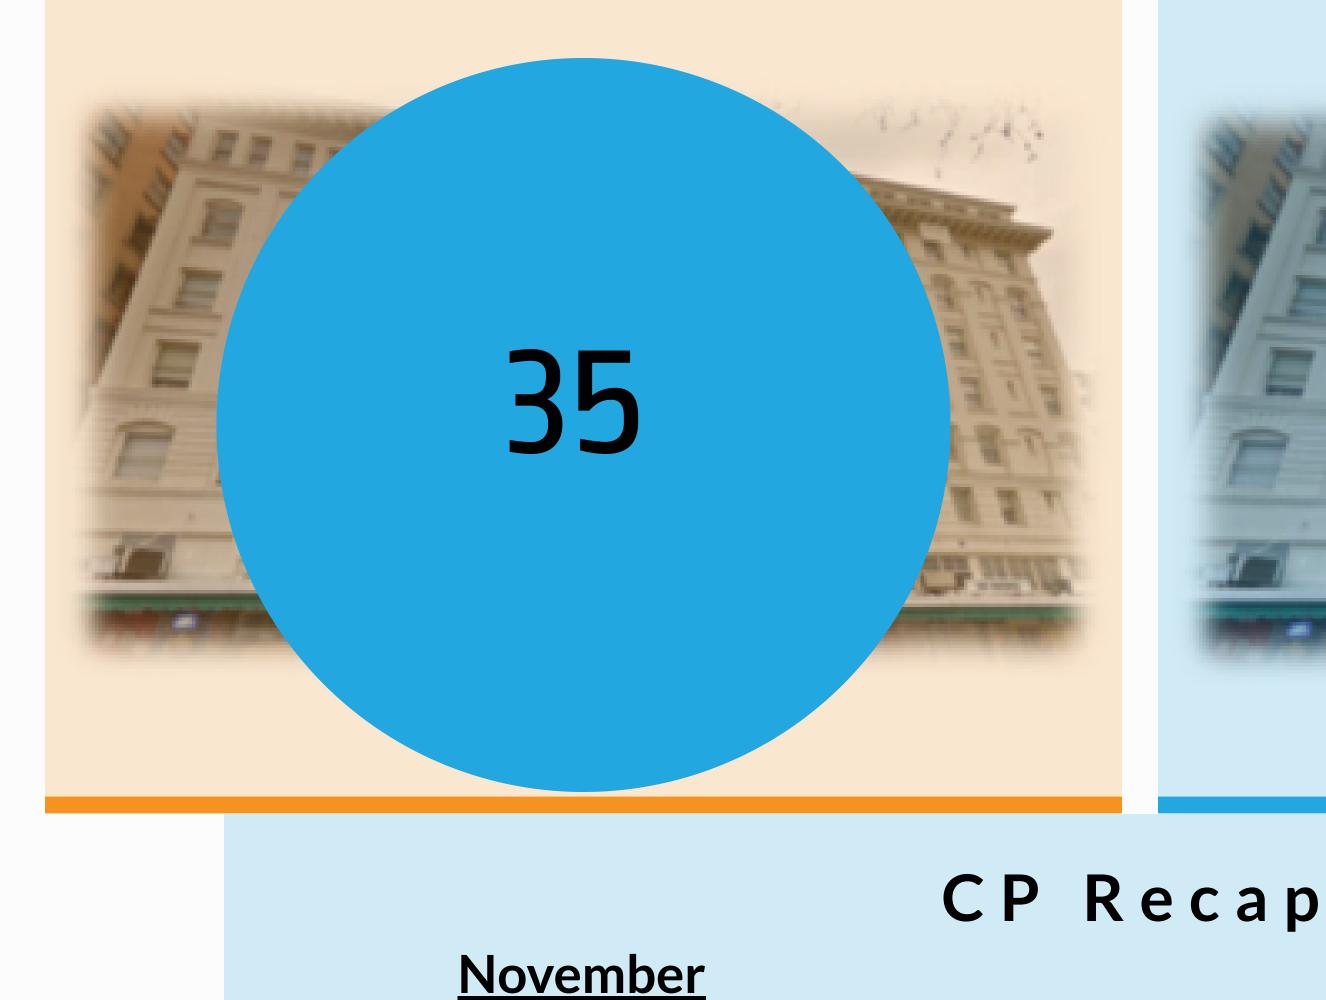

# Capitol Park Hotel Temporary Shelter (CP): STATUS CP Guests Admitted: November CP Guests Admitted: Year-to-Date

109 occupancy as of 11/30/19

• 35 people admitted

• 35 people exited

P S T A T

CP Guests' Gender: November