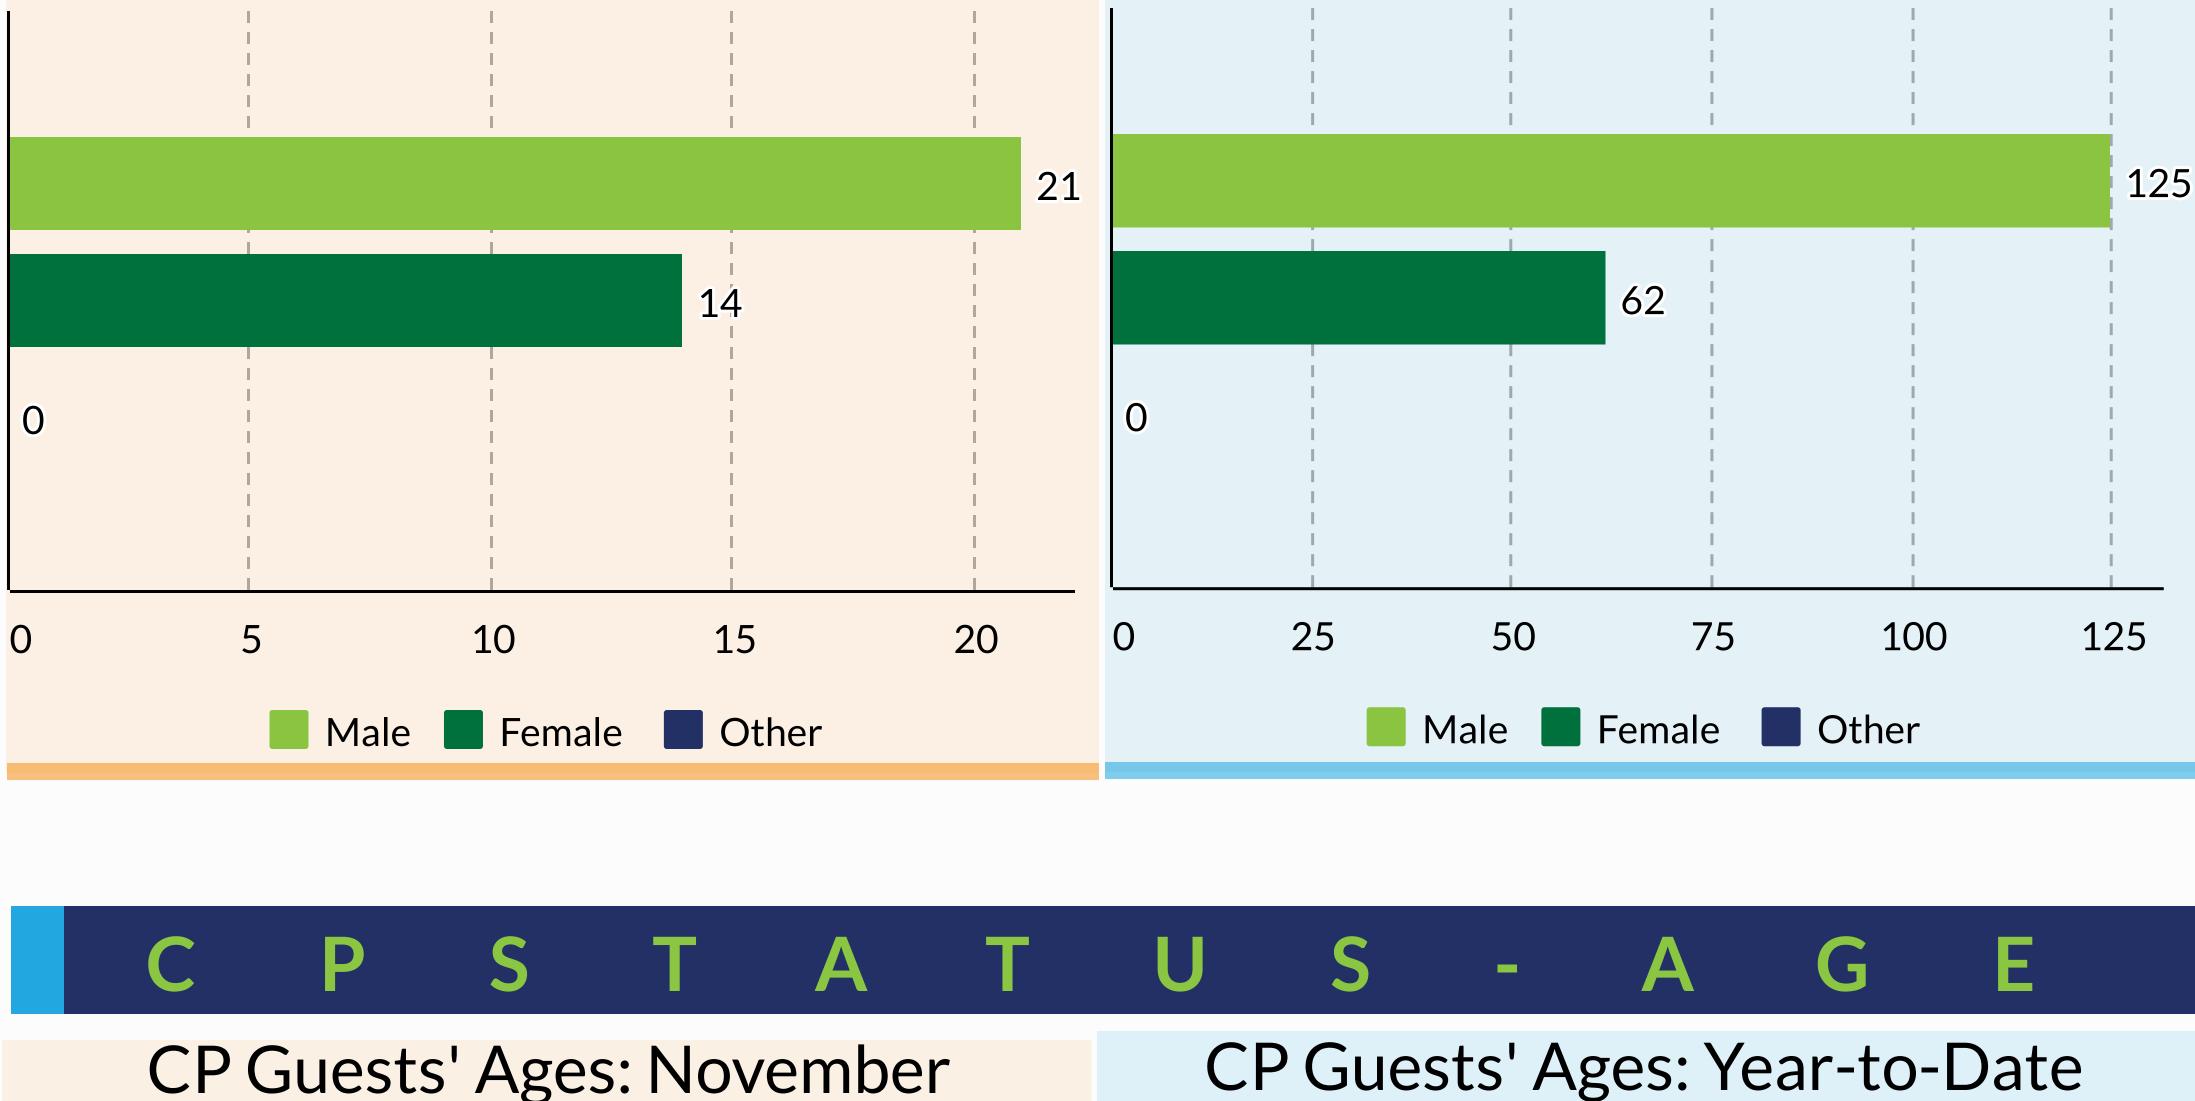

# Capitol Park Hotel Temporary Shelter (CP): STATUS CP Guests Admitted: November CP Guests Admitted: Year-to-Date

109 occupancy as of 11/30/19

• 35 people admitted

• 35 people exited

P S T A T

CP Guests' Gender: November