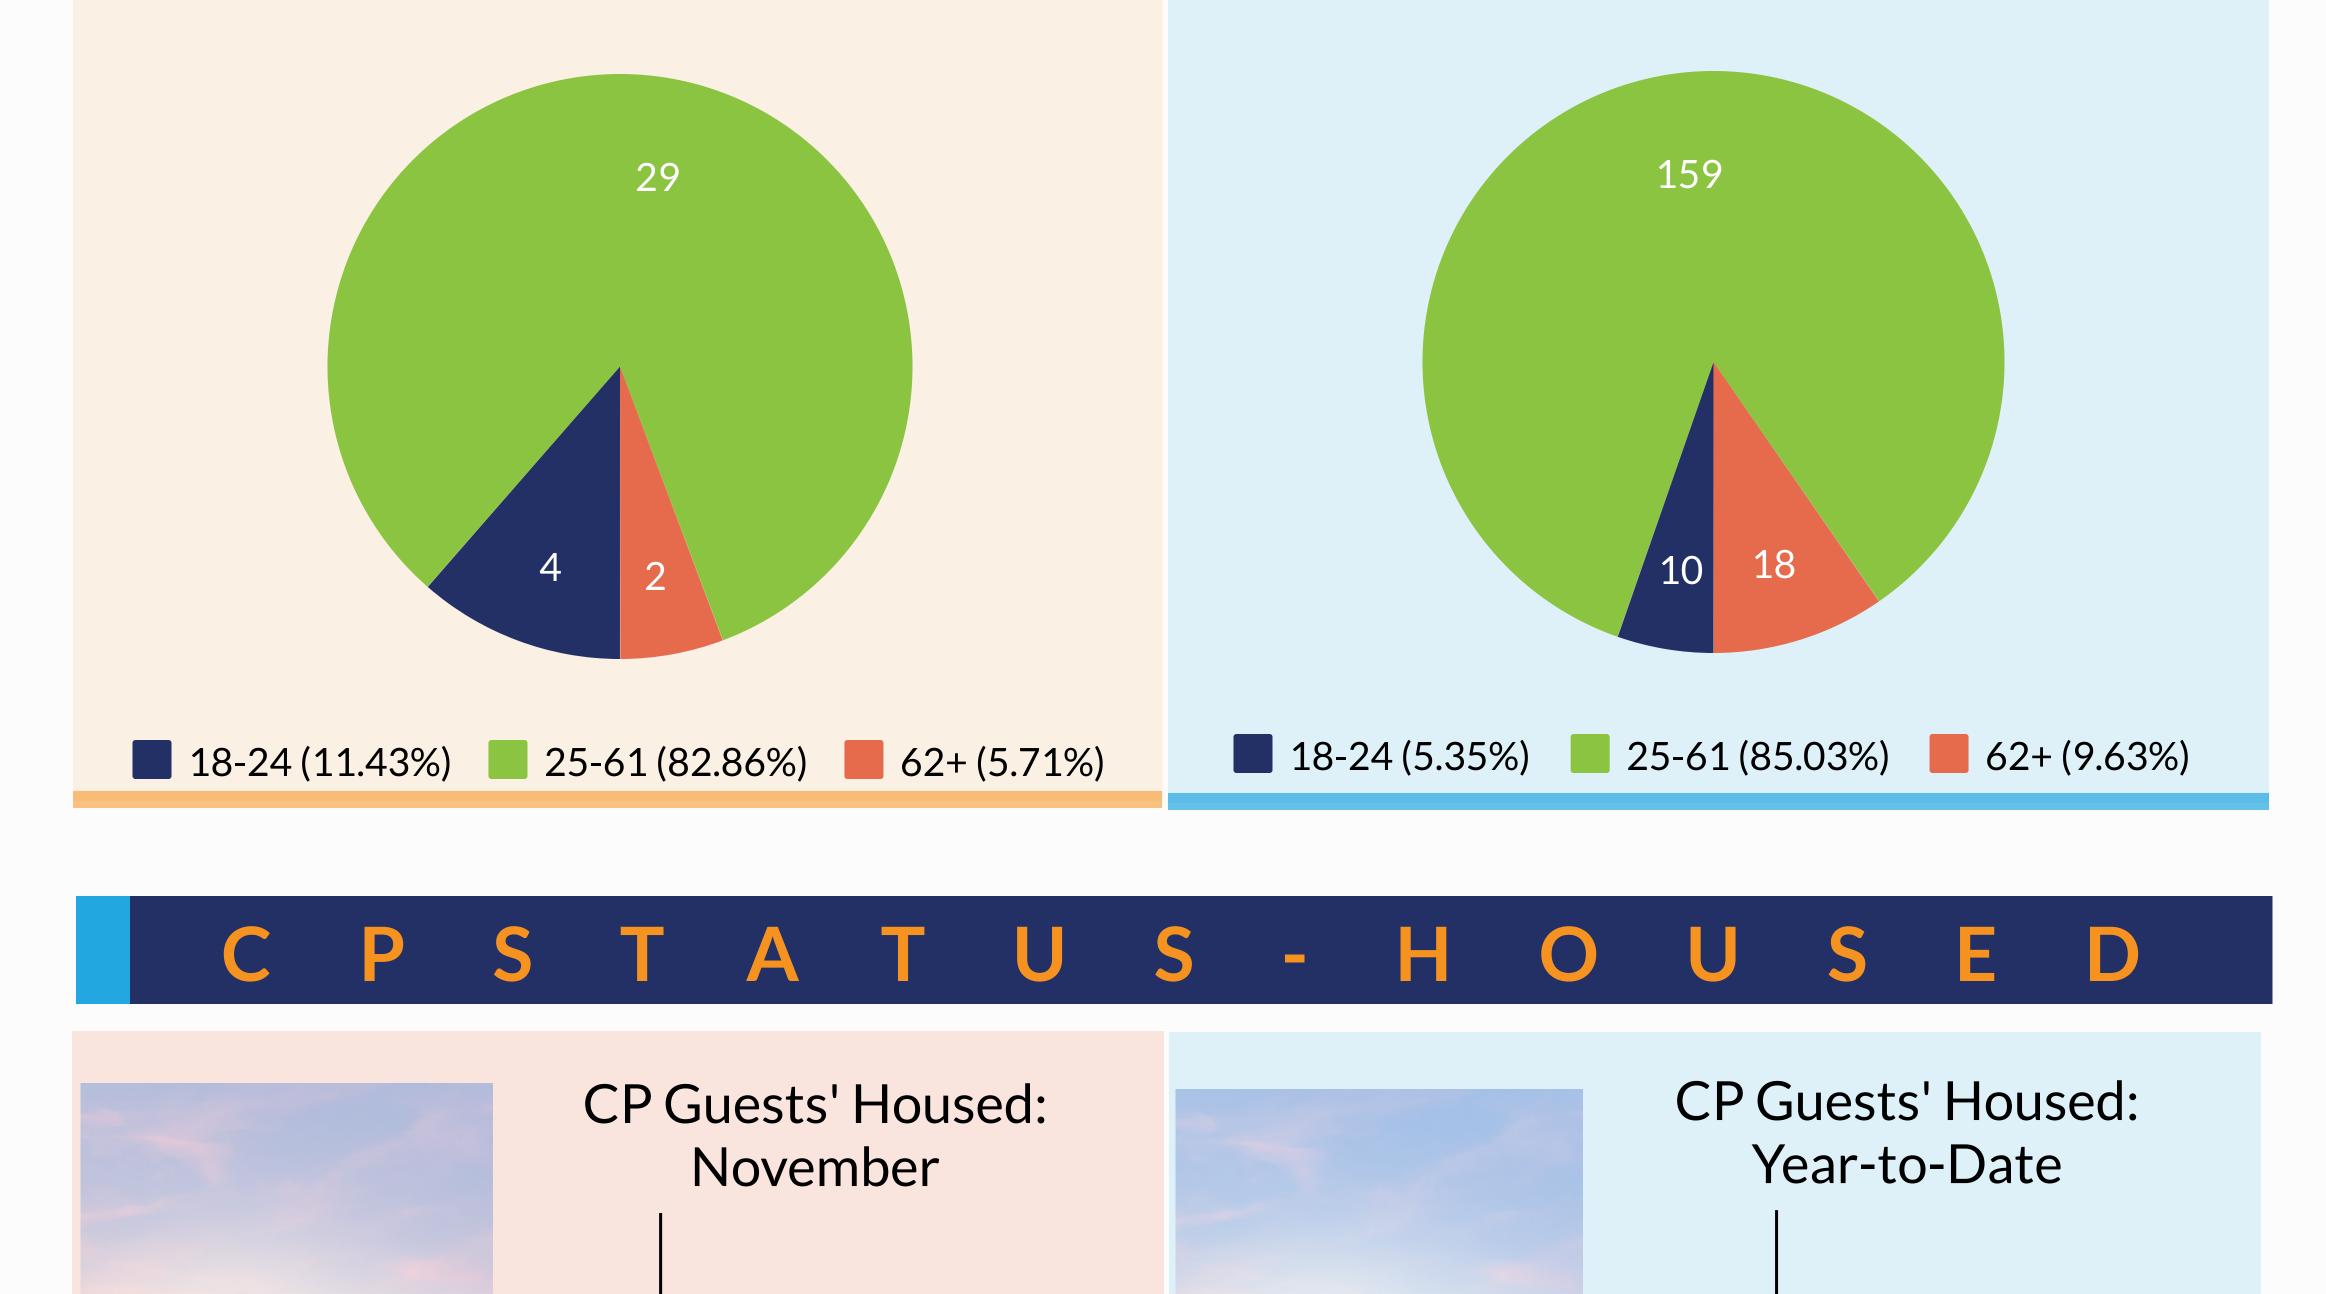

# Capitol Park Hotel Temporary Shelter (CP): STATUS CP Guests Admitted: November CP Guests Admitted: Year-to-Date

109 occupancy as of 11/30/19

• 35 people admitted

• 35 people exited

P S T A T

CP Guests' Gender: November