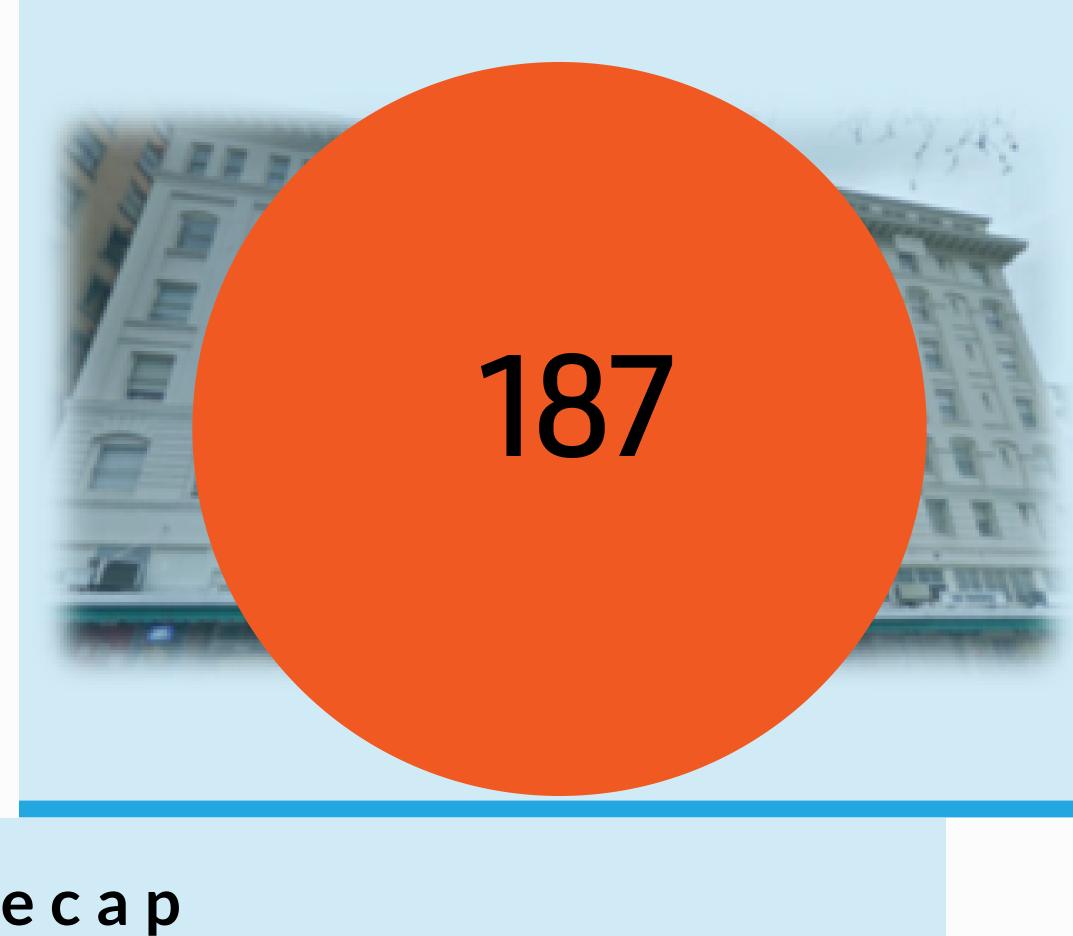

• 78 people exited

**Year-to-Date** 

• 187 people admitted

- CP Guests' Gender: Year-to-Date

50

25

0

CP Guests' Exits: Year-to-Date