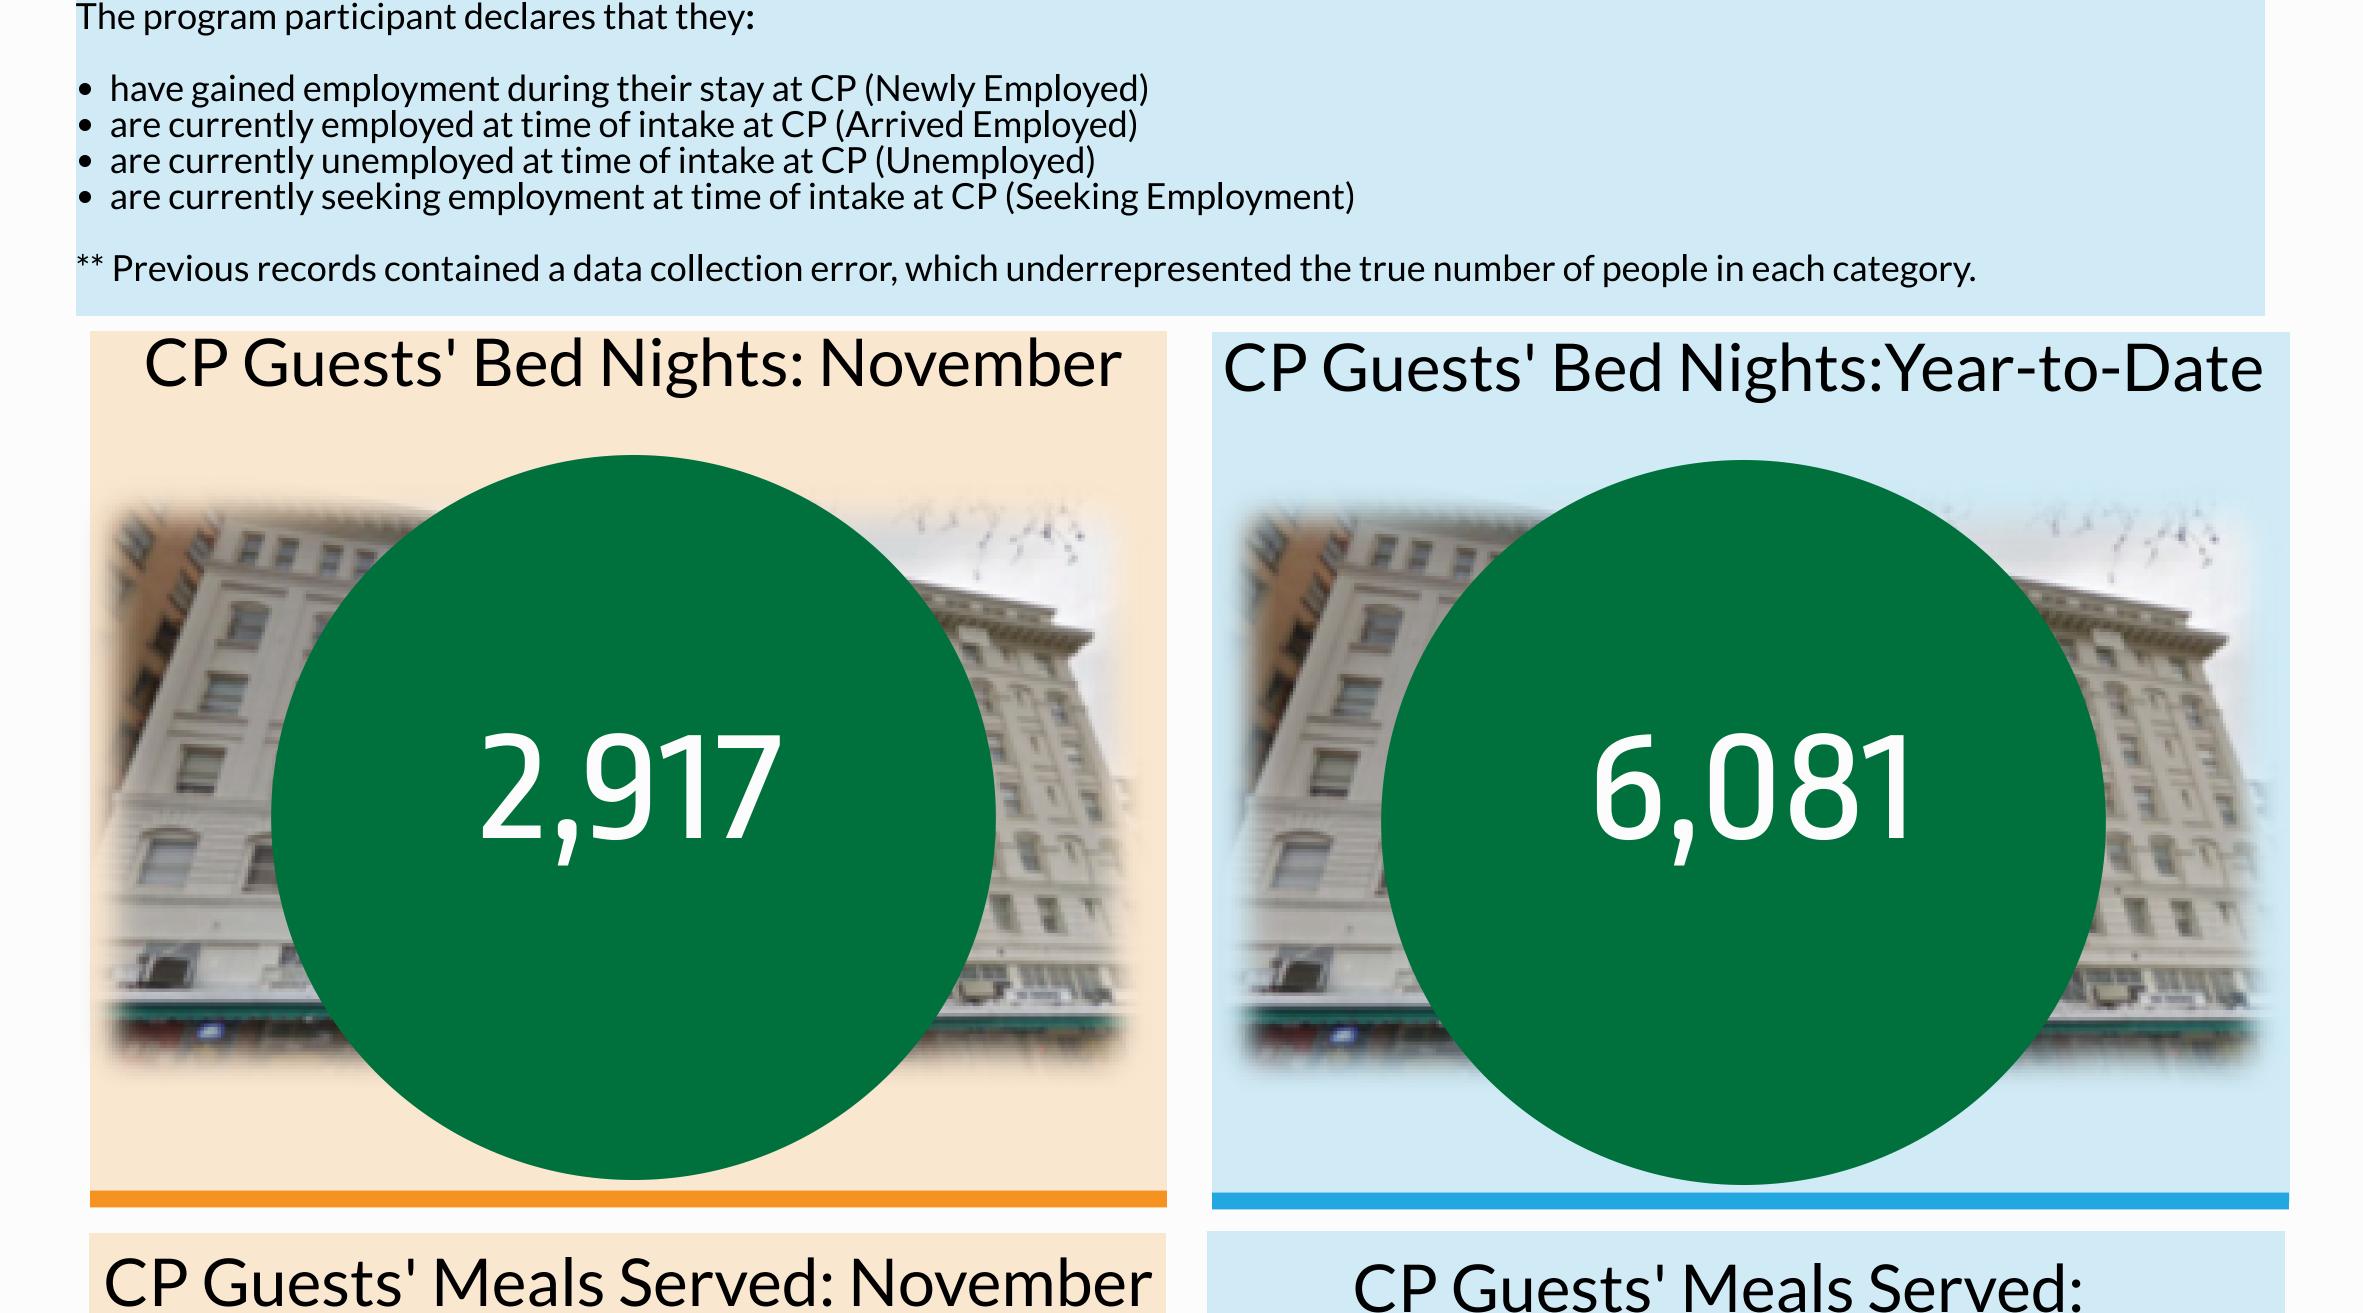

### Capitol Park Hotel Temporary Shelter

## Monthly Report-November 2019 Opened September 3, 2019



# Capitol Park Hotel Temporary Shelter (CP): STATUS CP Guests Admitted: November CP Guests Admitted: Year-to-Date





109 occupancy as of 11/30/19

• 35 people admitted

• 35 people exited

P S T A T

CP Guests' Gender: November

• 78 people exited

**Year-to-Date** 

• 187 people admitted

- CP Guests' Gender: Year-to-Date







50

25

0

CP Guests' Exits: Year-to-Date

Year-to-Date

Unemployed Seeking Employment

Year-to-Date

**CP Guest** 

16

CP Guests' Exits: November

Month

Unemployed Seeking Employment

**Employed Terms Defined** 

**CP** Guest

20

10

0

28







**CP** Guest