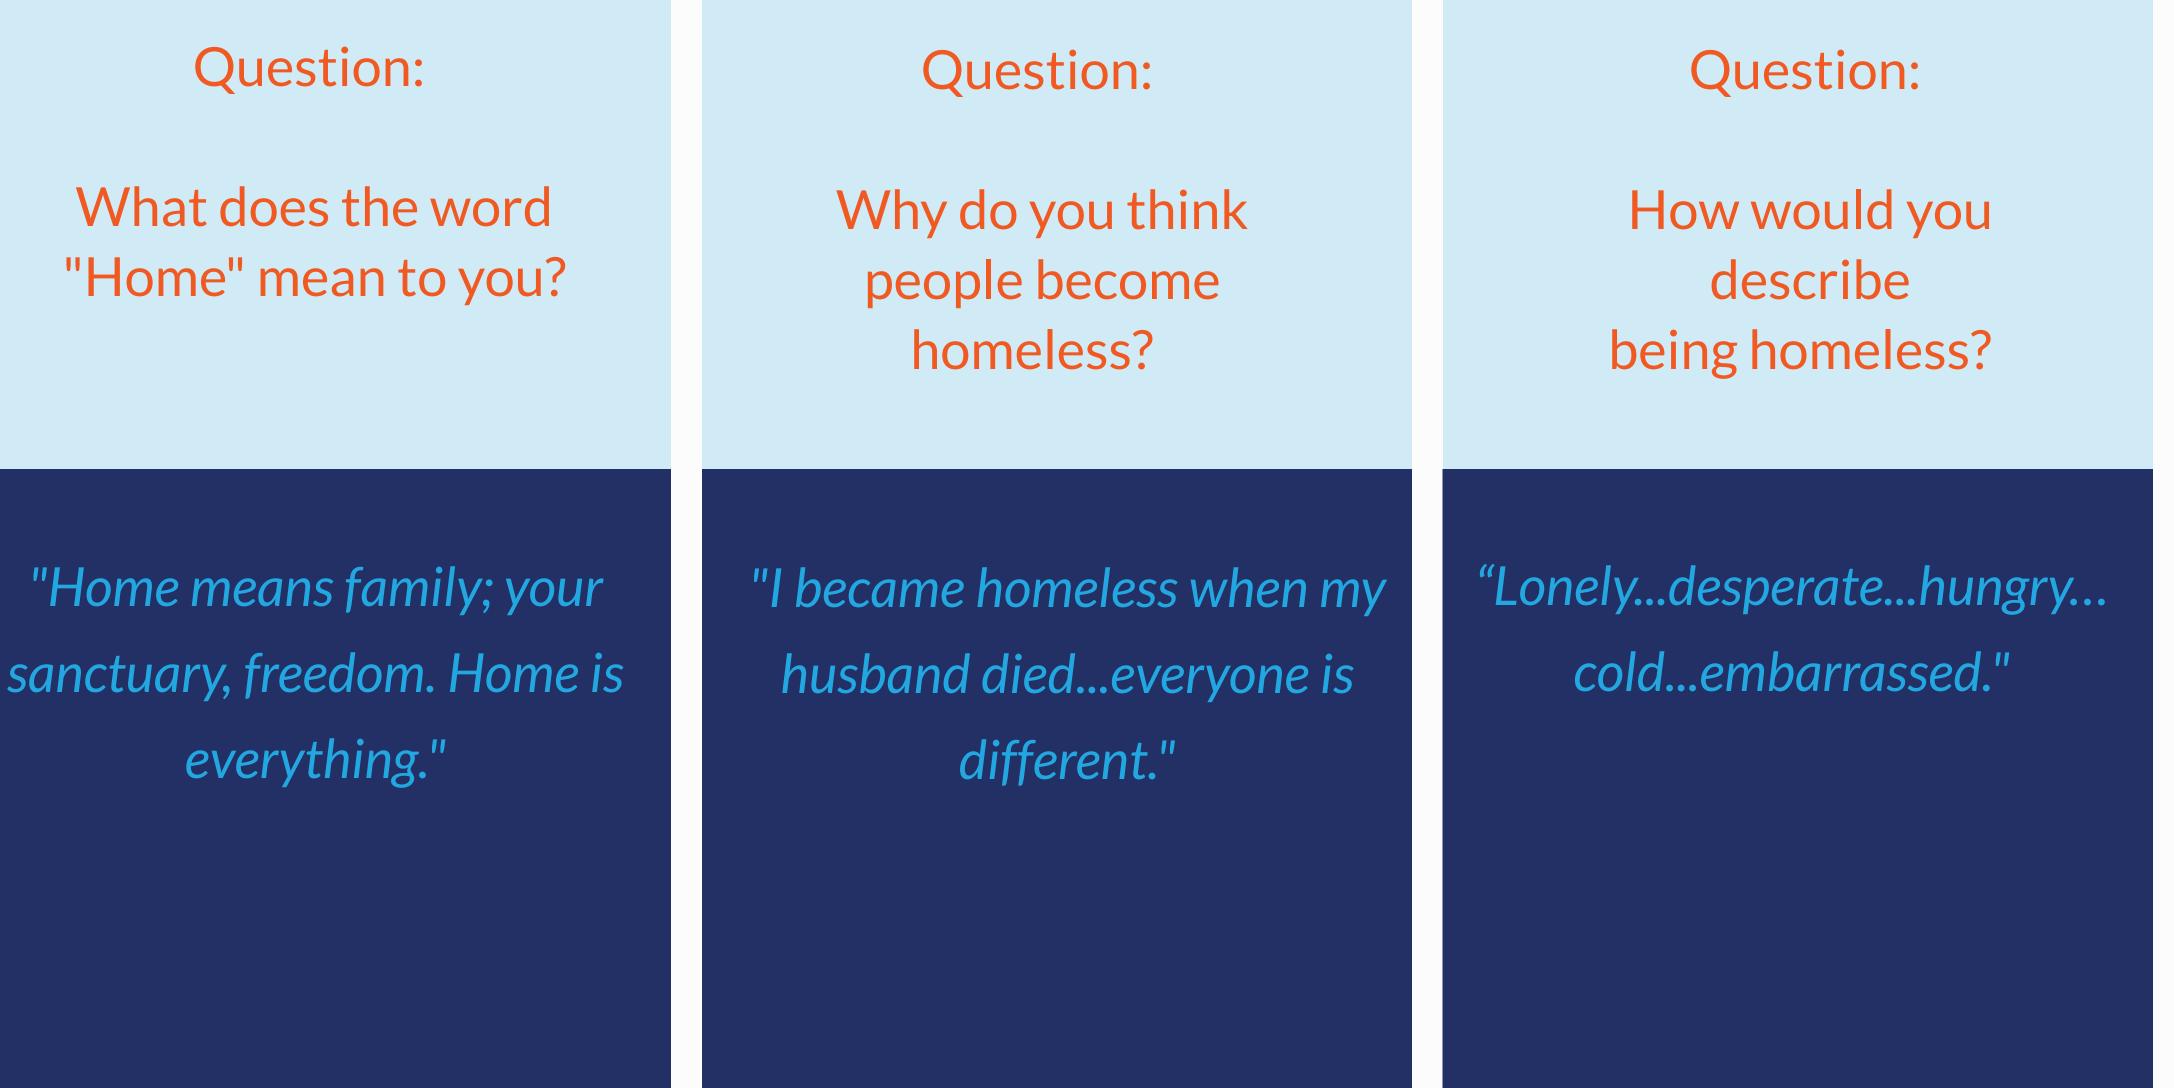

### Capitol Park Hotel Temporary Shelter

## Monthly Report-November 2019 Opened September 3, 2019

# Capitol Park Hotel Temporary Shelter (CP): STATUS CP Guests Admitted: November CP Guests Admitted: Year-to-Date

109 occupancy as of 11/30/19

• 35 people admitted

• 35 people exited

P S T A T

CP Guests' Gender: November