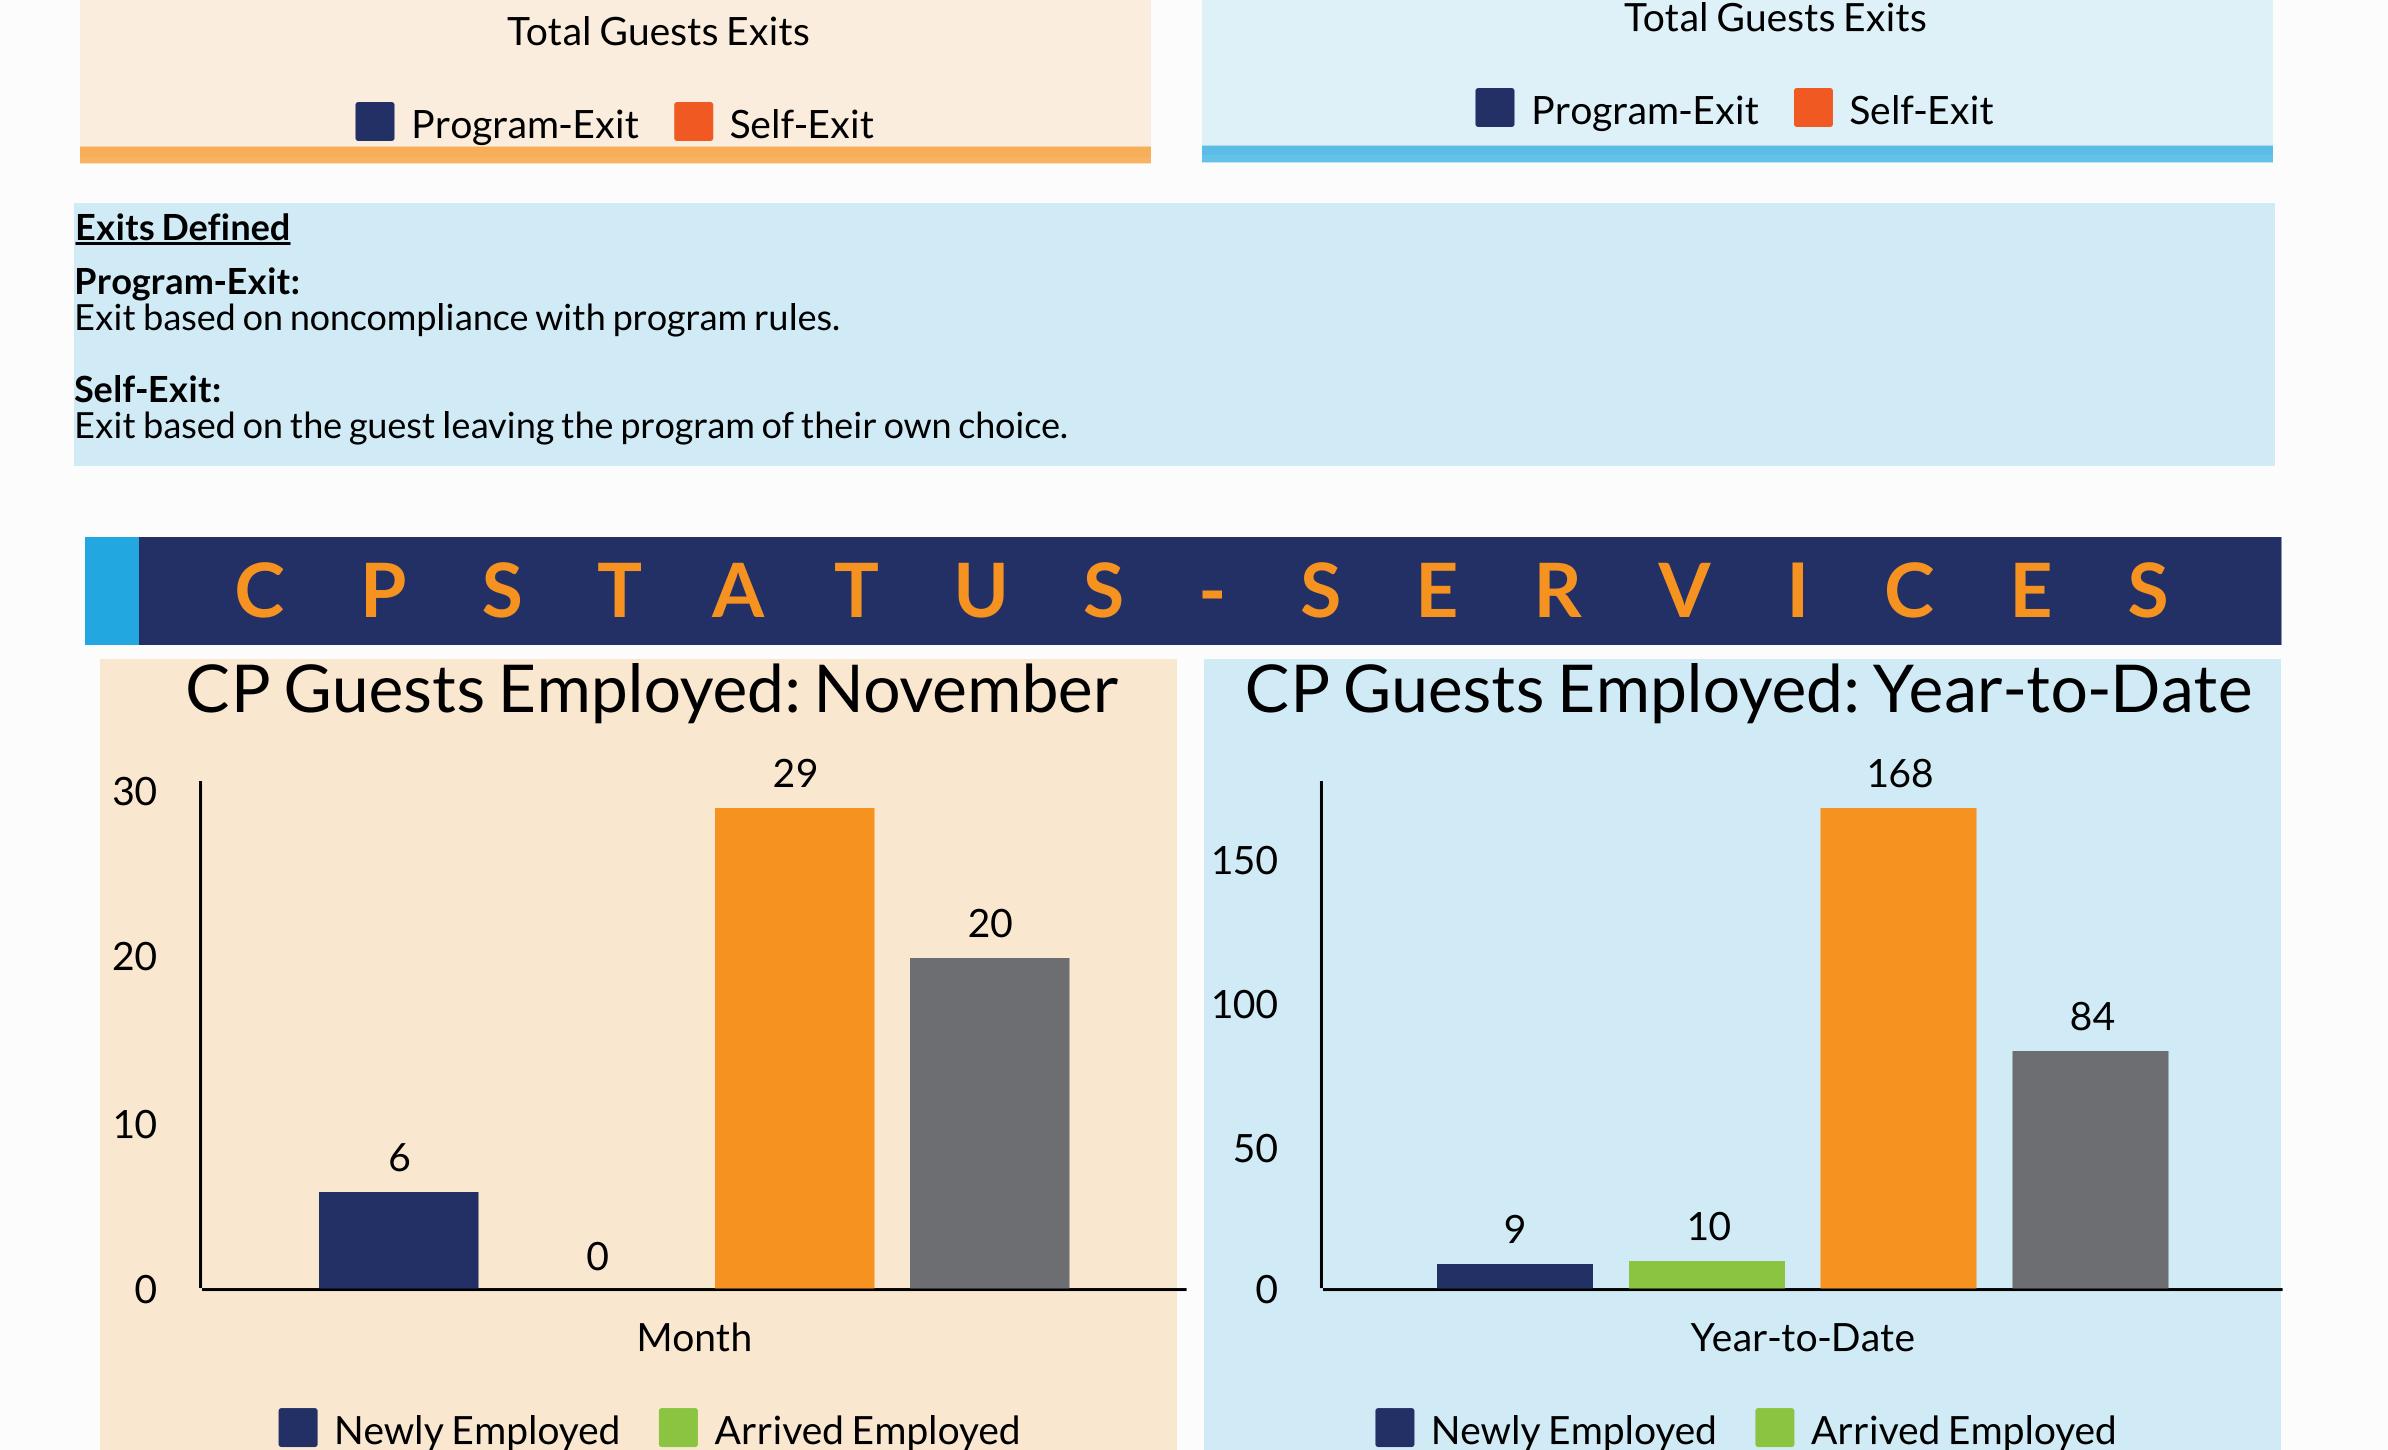

Year-to-Date

Unemployed Seeking Employment

Year-to-Date

**CP Guest** 

16

CP Guests' Exits: November

Month

Unemployed Seeking Employment

**Employed Terms Defined** 

**CP** Guest

20

10

0

28

**CP** Guest