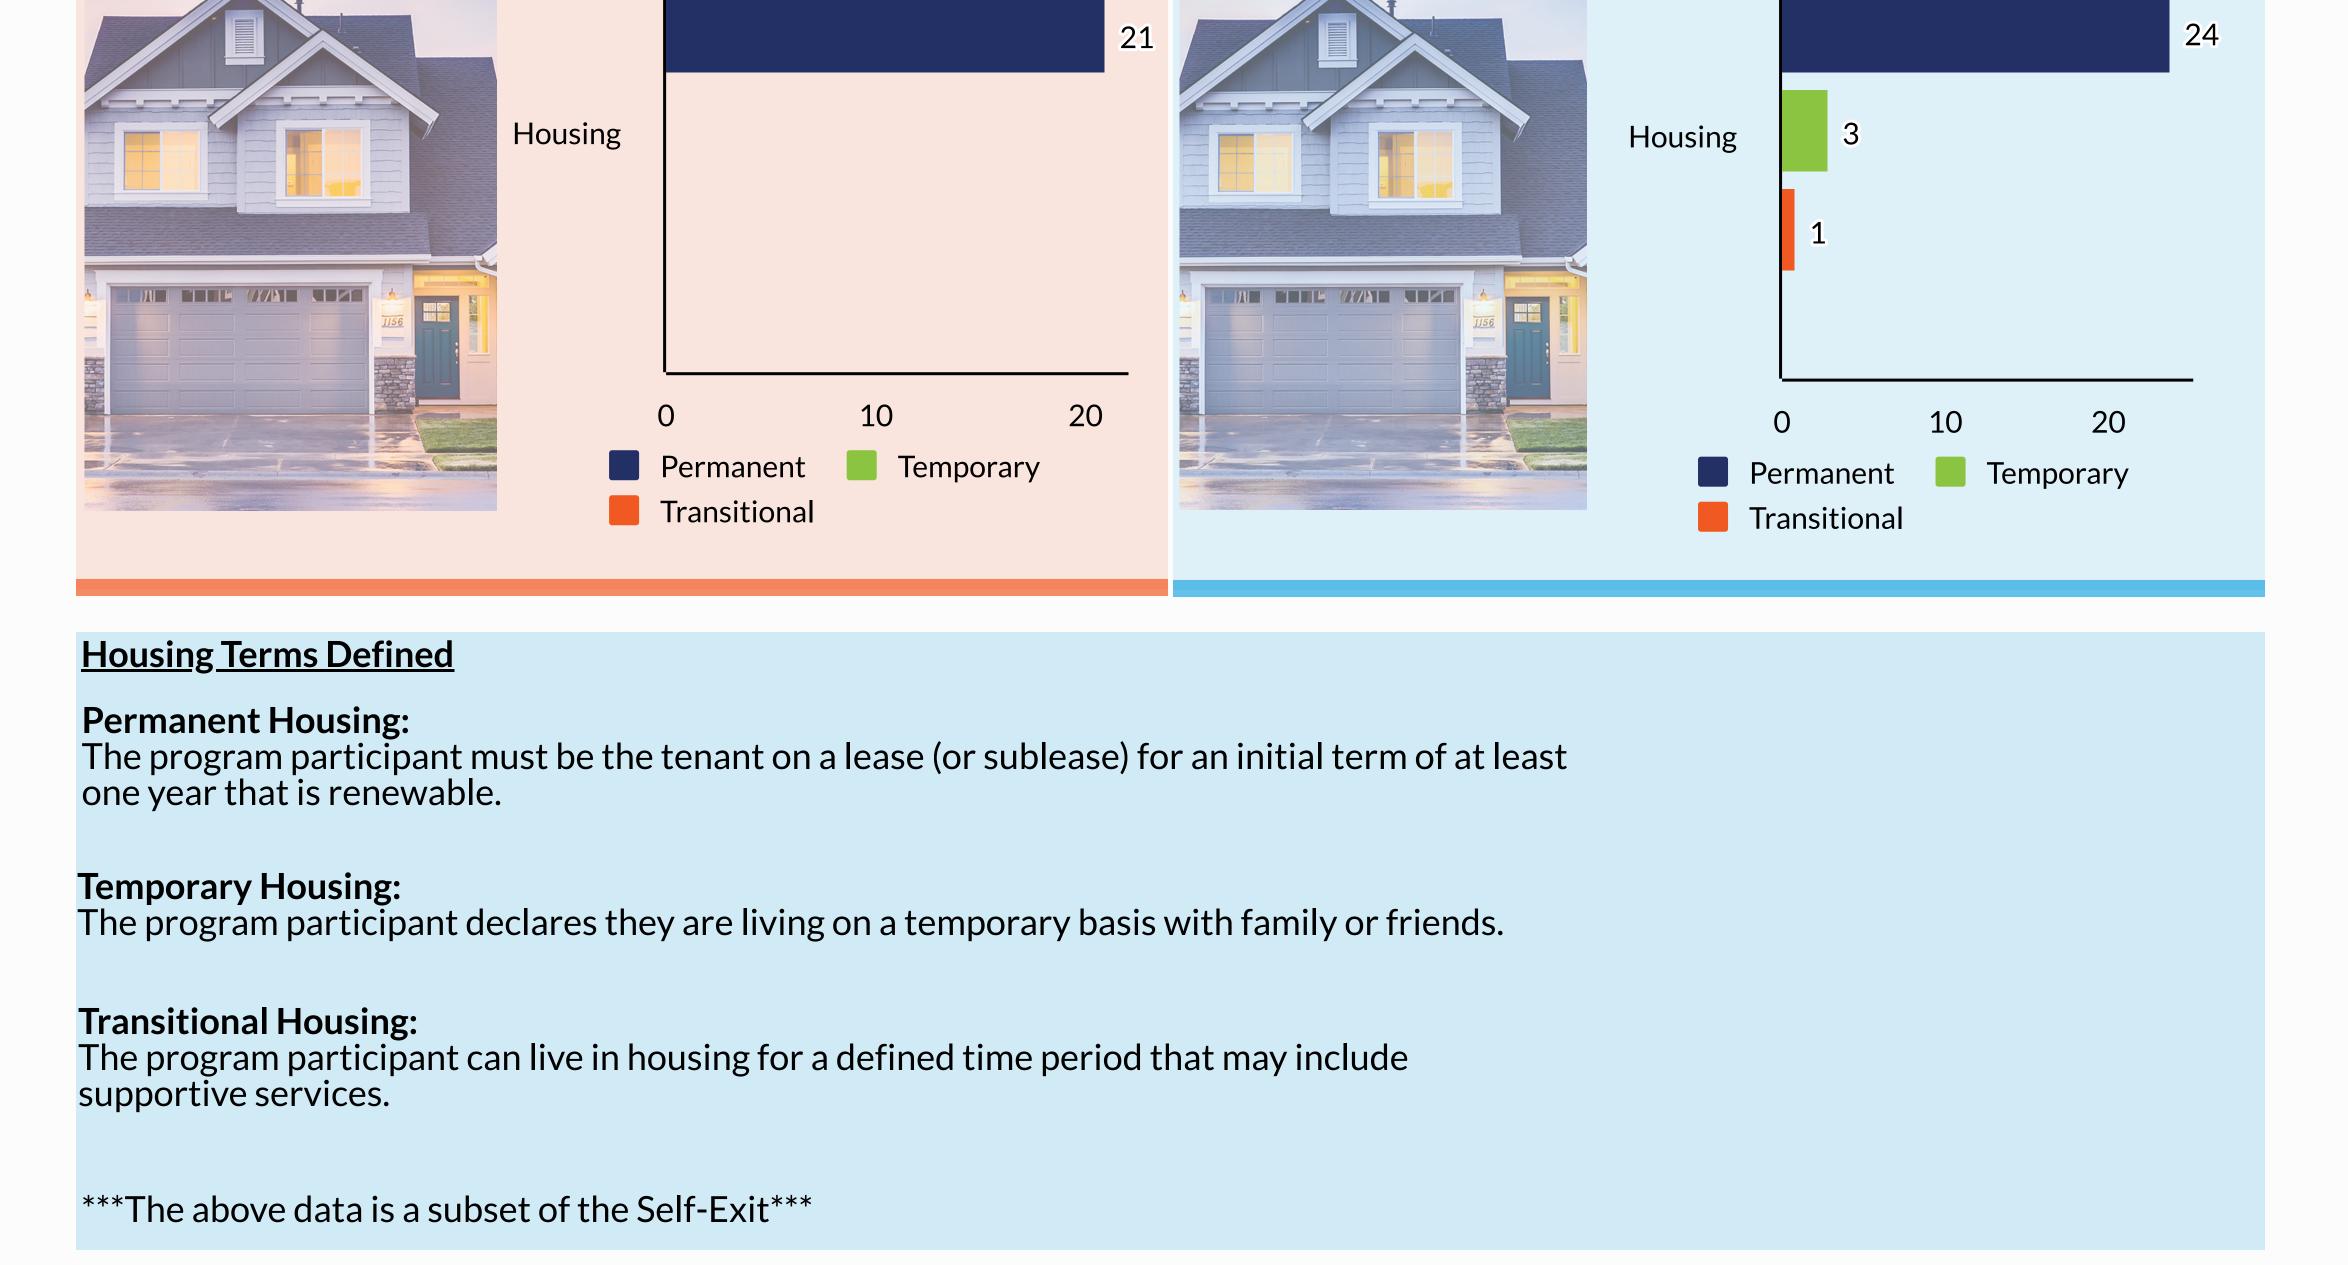

### Capitol Park Hotel Temporary Shelter

## Monthly Report-November 2019 Opened September 3, 2019



# Capitol Park Hotel Temporary Shelter (CP): STATUS CP Guests Admitted: November CP Guests Admitted: Year-to-Date





109 occupancy as of 11/30/19

• 35 people admitted

• 35 people exited

P S T A T

CP Guests' Gender: November

• 78 people exited

**Year-to-Date** 

• 187 people admitted

- CP Guests' Gender: Year-to-Date







50

25

0

CP Guests' Exits: Year-to-Date

Year-to-Date

Unemployed Seeking Employment

Year-to-Date

**CP Guest** 

16

CP Guests' Exits: November

Month

Unemployed Seeking Employment

**Employed Terms Defined** 

**CP** Guest

20

10

0

28







**CP** Guest