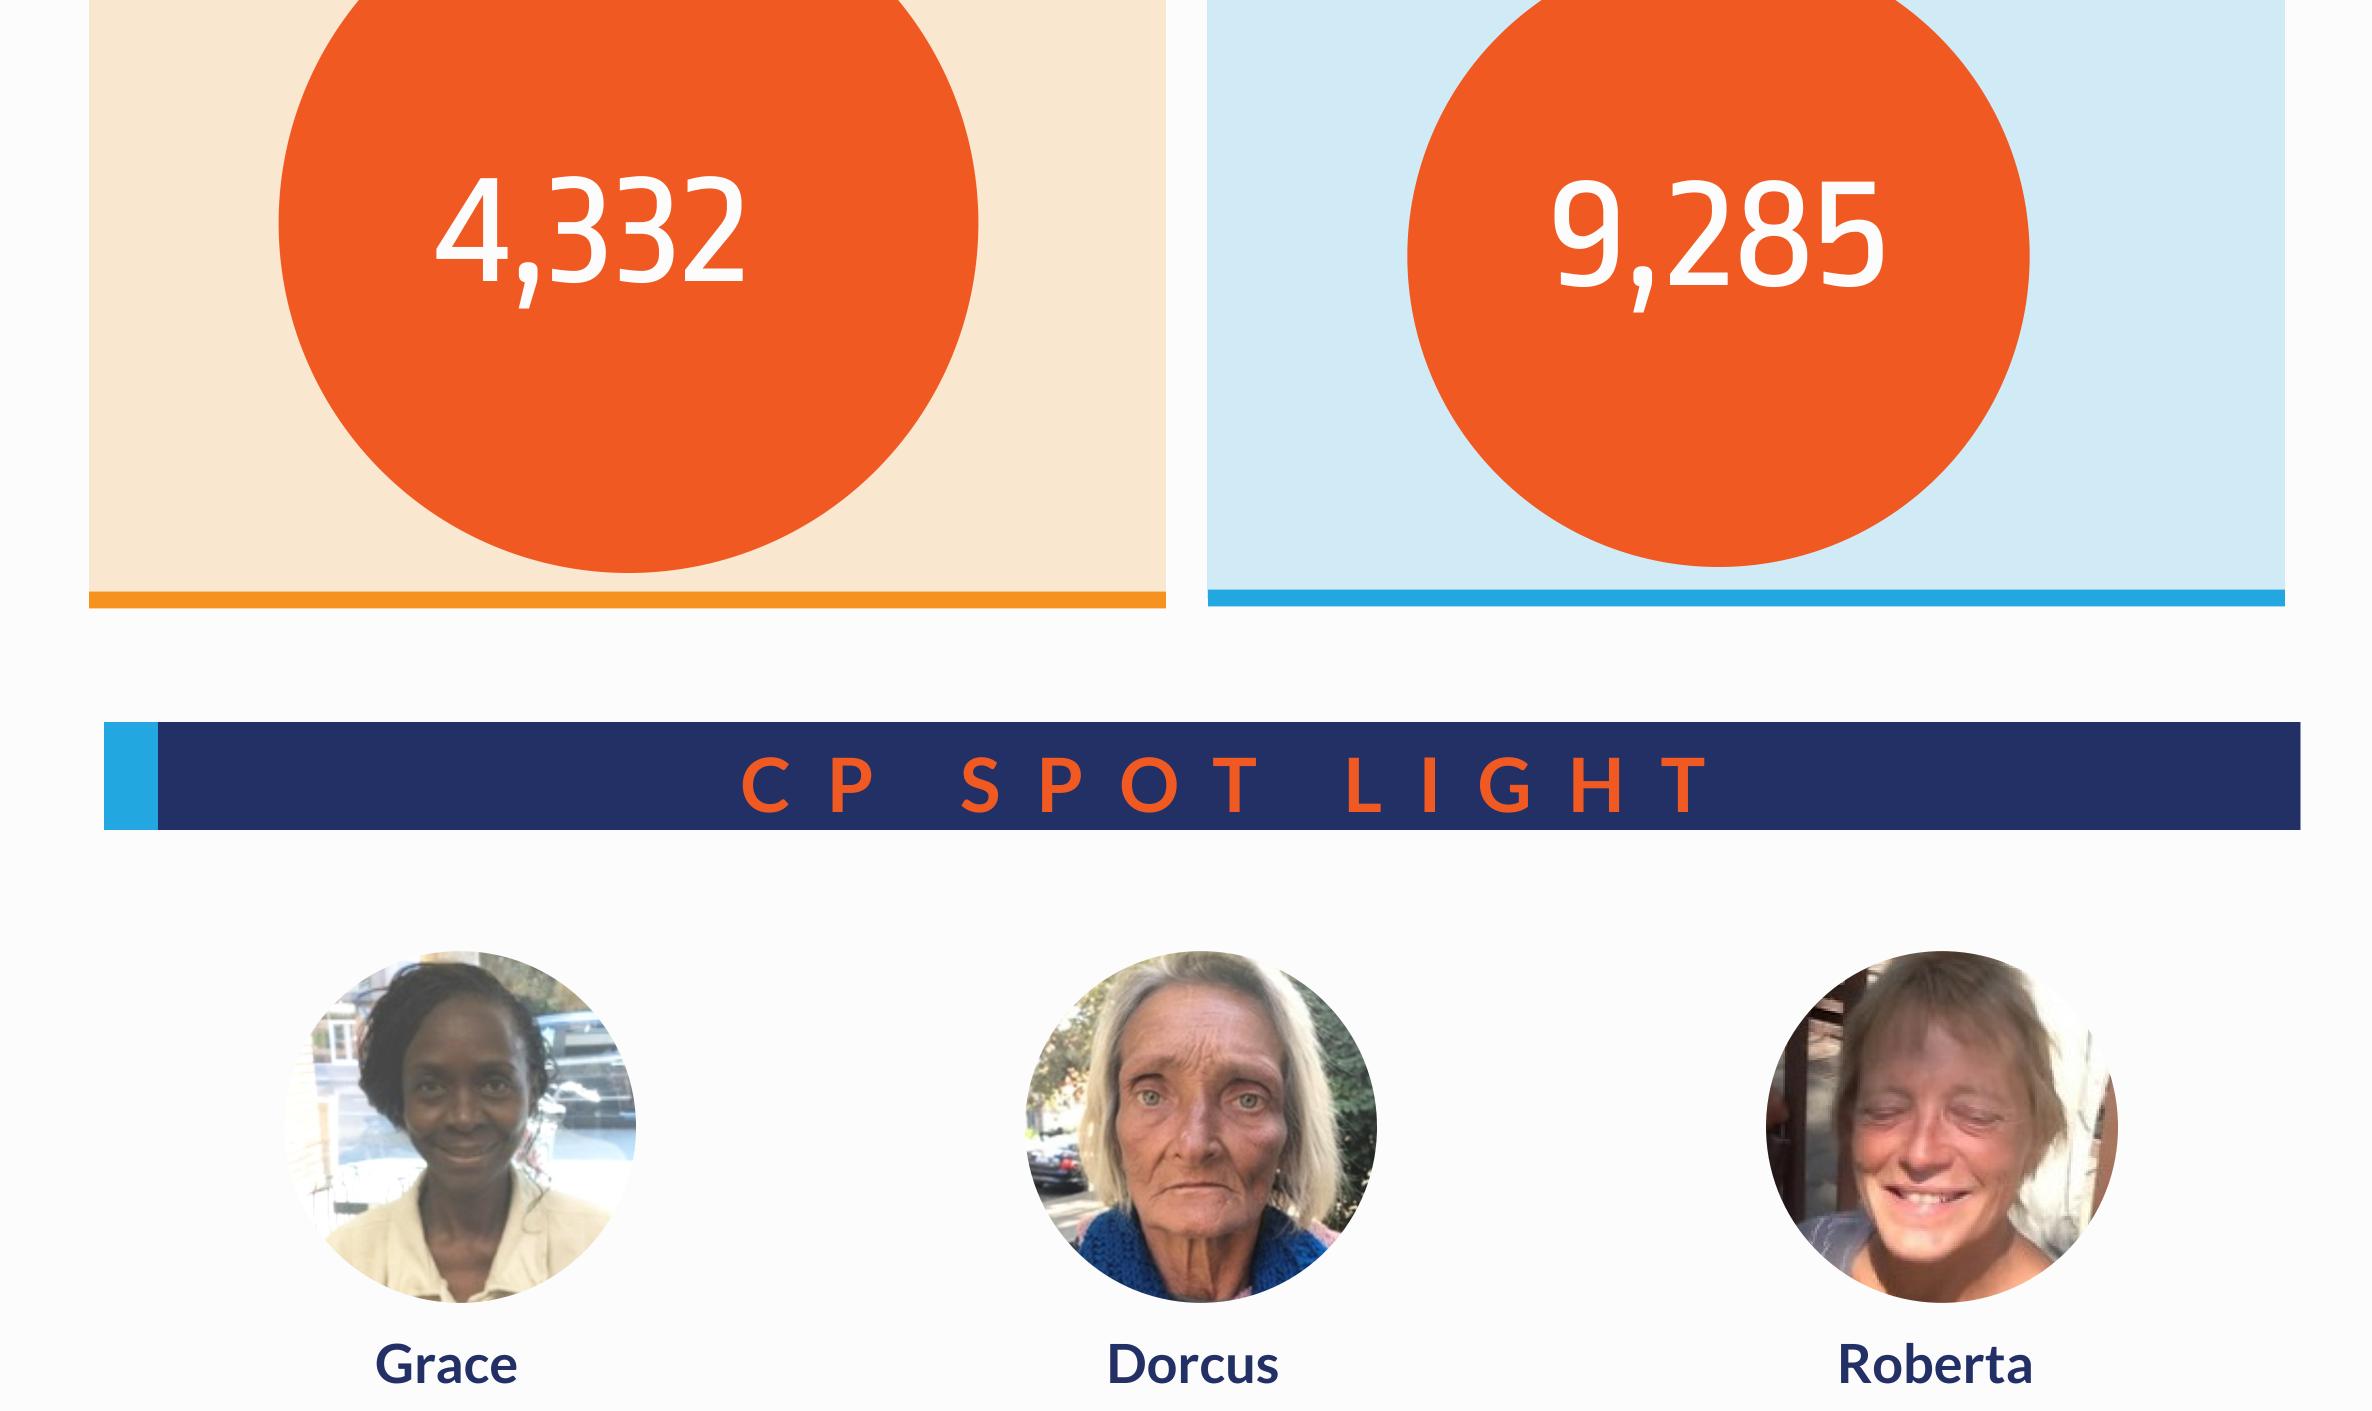

### Capitol Park Hotel Temporary Shelter

## Monthly Report-November 2019 Opened September 3, 2019



# Capitol Park Hotel Temporary Shelter (CP): STATUS CP Guests Admitted: November CP Guests Admitted: Year-to-Date





109 occupancy as of 11/30/19

• 35 people admitted

• 35 people exited

P S T A T

CP Guests' Gender: November

• 78 people exited

**Year-to-Date** 

• 187 people admitted

- CP Guests' Gender: Year-to-Date







50

25

0

CP Guests' Exits: Year-to-Date

Year-to-Date

Unemployed Seeking Employment

Year-to-Date

**CP Guest** 

16

CP Guests' Exits: November

Month

Unemployed Seeking Employment

**Employed Terms Defined** 

**CP** Guest

20

10

0

28







**CP** Guest