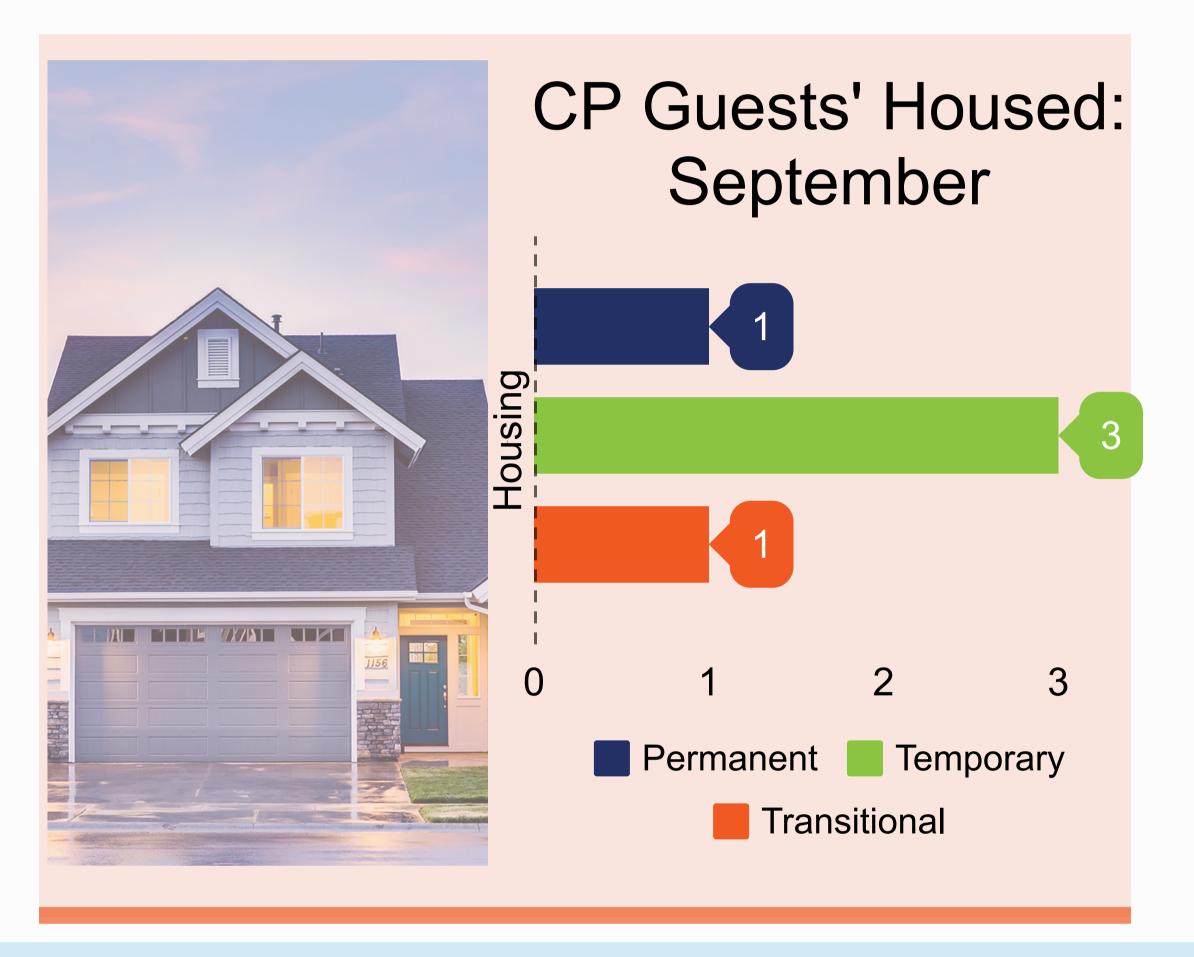

#### **Housing Terms Defined**

#### **Permanent Housing:**

The program participant must be the tenant on a lease (or sublease) for an initial term of at least one year that is renewable and is terminable only for cause.

#### **Temporary Housing:**

The program participant declares they are living on a temporary basis with family or friends.

#### **Transitional Housing:**

The program participant can live in housing for a defined time period and may include supportive services.