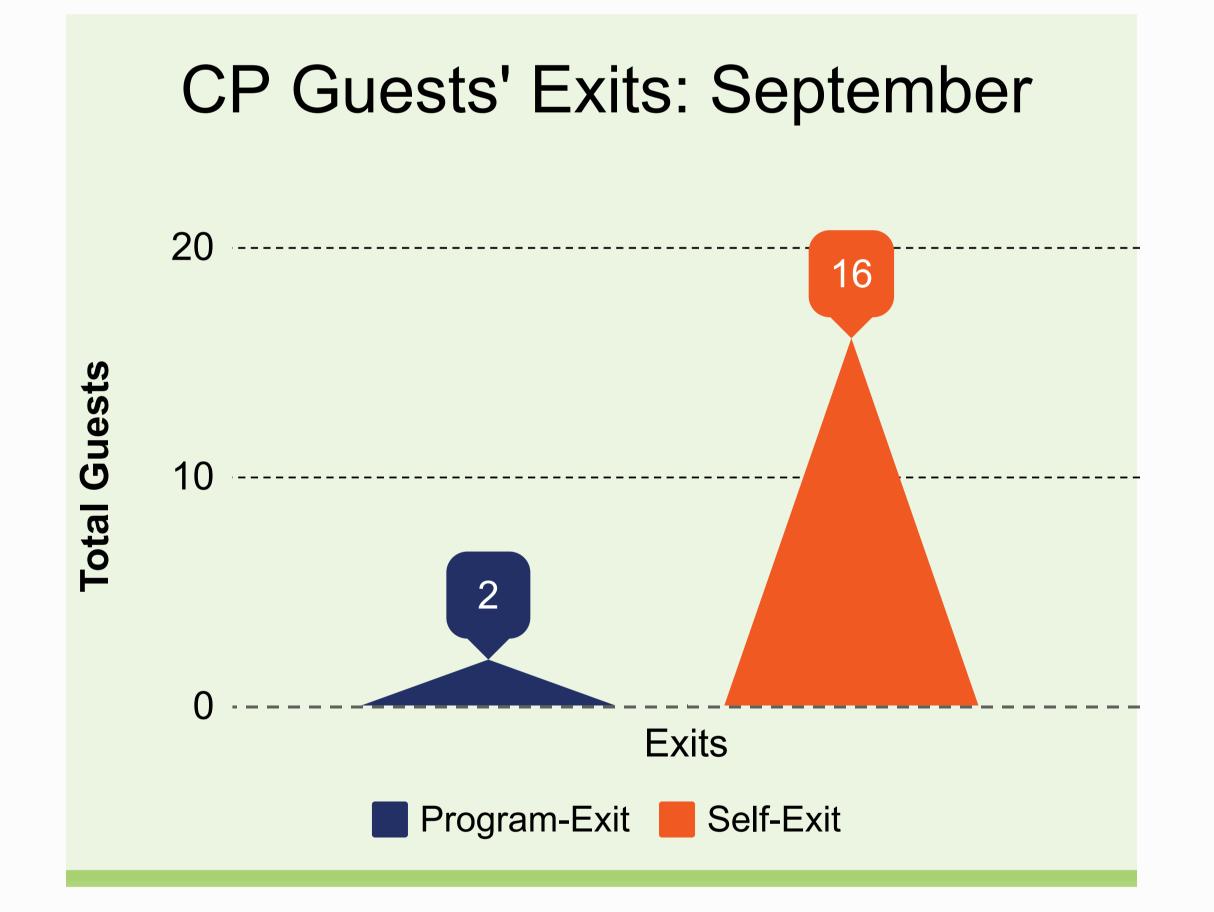

# C P S T A T U S - E X I T S

Exit based on noncompliance of program rules.

#### Self-Exit:

Exit based on the guest leaving the program of their own choice.