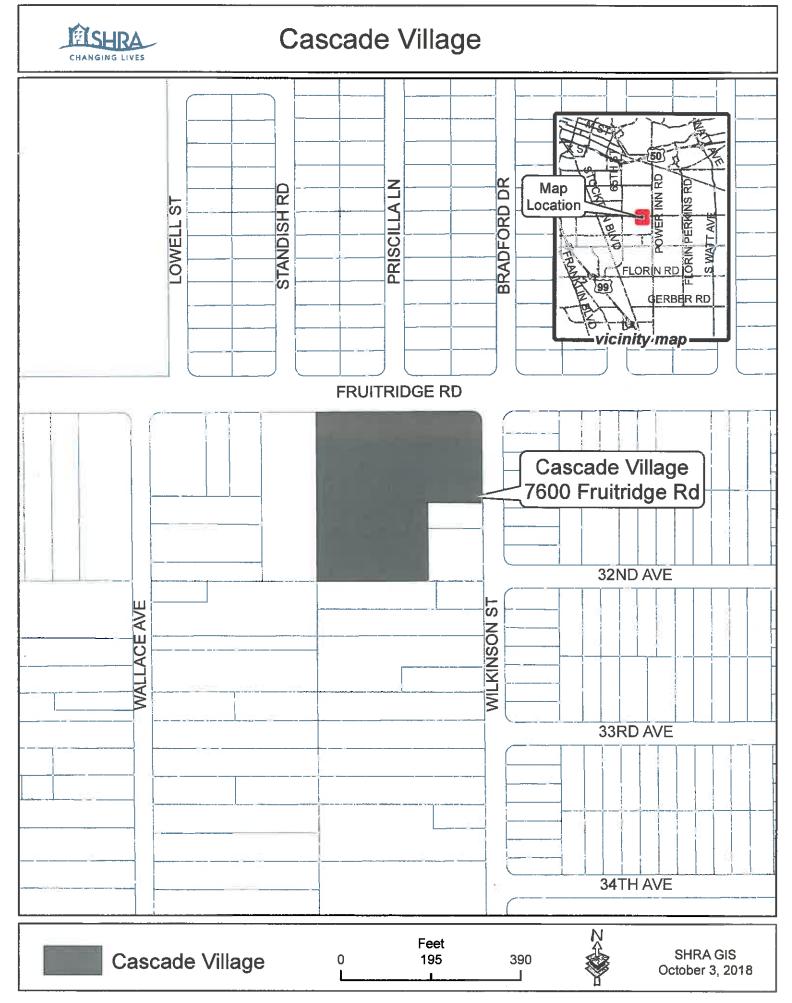

Location/Council District: 7600 Fruitridge Road, Council District 6

**Recommendation:** Conduct a public hearing and upon conclusion adopt: 1) a **City Council Resolution** indicating the City Council has conducted a Tax Equity and Fiscal Responsibility Act (TEFRA) public hearing related to the proposed acquisition and rehabilitation of Cascade Village (Project); 2) a **Housing Authority Resolution** which a) indicates the intent of the Housing Authority of the City of Sacramento (Housing Authority) to issue up to \$25,000,000 in tax-exempt mortgage revenue bonds to provide acquisition and construction financing for the project, b) authorizes an application to the California Debt Limit Allocation Committee (CDLAC) for allocation authority to issue the bonds, and c) authorizes the Executive Director, or designee, to execute the necessary documents associated with the transaction.

#### **Issue Detail:**

Cascade Village is an existing affordable housing development with 74 units, including one manager's unit. The Project was built in 1964 and consists of 52 one-bedroom units and 22 two-bedroom units within four two-story and two one-story residential buildings. The property is located at 7600 Fruitridge Road in Sacramento on approximately 2.6 acres and includes **a** community room with kitchen, computer room and **a** laundry

Cascade Village TEFRA Hearing and Approval of Tax Exempt Bonds January 8, 2019

facility. A vicinity map is included as Attachment 2 and a photo of the project is included as Attachment 3.

The developer has applied to the Agency for the issuance of up to \$25,000,000 in tax exempt mortgage revenue bonds. Additional project financing will include tax credit equity, a seller note and a deferred developer fee. All 73 residential rental units are regulated by an existing United States Department of Housing and Urban Development (HUD) Section 8 Housing Assistance Payments (HAP) contract. Residents pay 30 percent of their income toward their monthly rent under the HAP contract. With the proposed tax credit and bond financing, units will be regulated at 50 and 60 percent of Area Median Income (AMI) for 55 years.