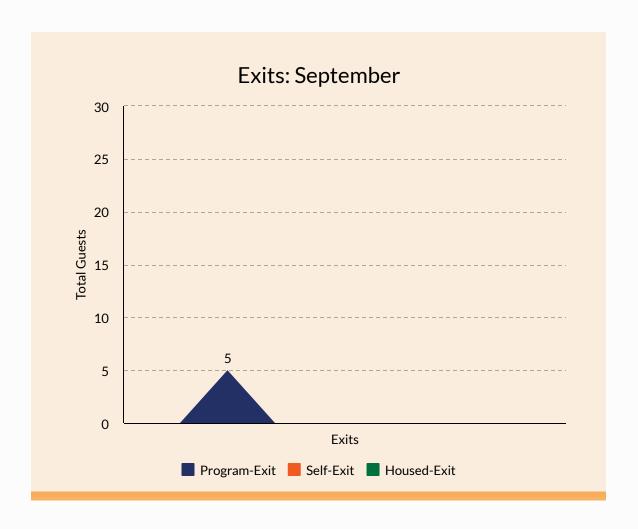

## <u>September</u>

- 24 people admitted
- 5 people exited
- 19 occupancy as of 9/30/21

### есар <u>Program Total</u>

- 24 people admitted
- 5 people exited

The shelter opened September 21st of 2021, which only provides data for the 10 remaining days of this reporting period.

### **Exits Defined**

**Program-Exit:** Exit based on noncompliance of program rules.

Exit based on the Guest leaving the program of their own choice.

**Housed-Exit:** Exit based on the Guest leaving the program to Permanent, Transitional, Temporary Housing or to an Institution.