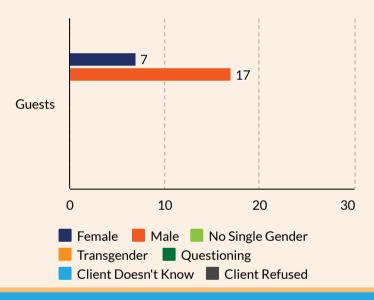

## ADMITTED

## <u>September</u>

- 24 people admitted
- 5 people exited
- 19 occupancy as of 9/30/21

### есар <u>Program Total</u>

- 24 people admitted
- 5 people exited

The shelter opened September 21st of 2021, which only provides data for the 10 remaining days of this reporting period.