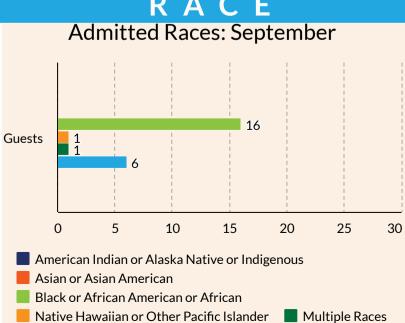

## ADMITTED

## <u>September</u>

- 24 people admitted
- 5 people exited
- 19 occupancy as of 9/30/21

### есар <u>Program Total</u>

- 24 people admitted
- 5 people exited

The shelter opened September 21st of 2021, which only provides data for the 10 remaining days of this reporting period.