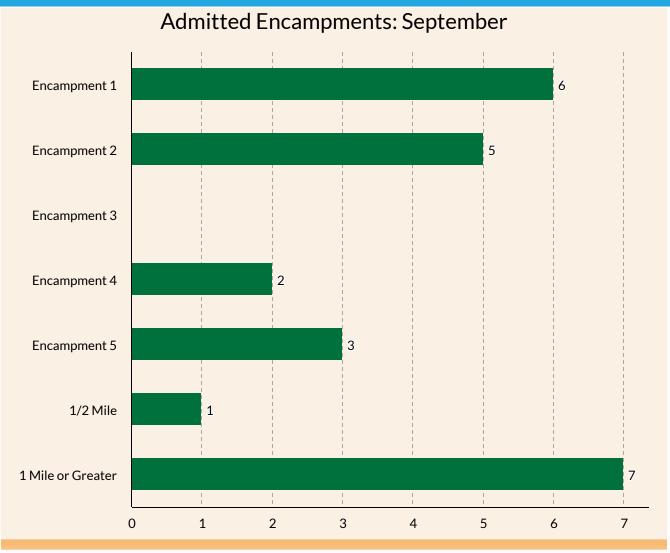

### **Admitted Encampments:**

Refers to the different parts of the city where Guests were found living prior to entry into the shelter.

### **Defined Terms**

**Encampment 1**Located near X Street and Alhambra.

### **Encampment 2**

Located near 26th and X Street.

**Encampment 3** Located near W Street and Alhambra.

### **Encampment 4**

Located near 30th and T Street.

Encampment 5 Located near Broadway and Alhambra.

### 1/2 Mile

The guests previously lived in an uninhabitable area less than 1/2 mile outside of the shelter.

### 1 Mile or Greater

The guests previously lived in an uninhabitable area 1 mile or greater outside of the shelter.