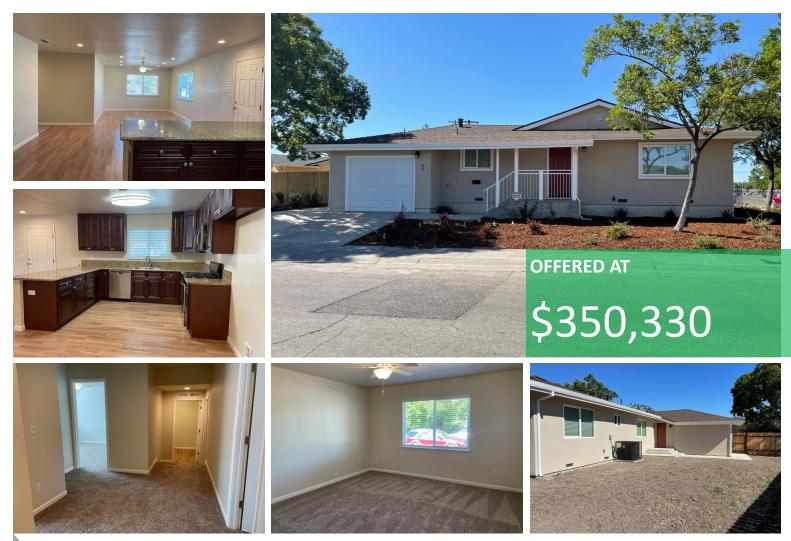

## Remodeled & Move-In Ready Home

Stunning move-in ready SHRA single story home near Manor Park! This lovely home has been completely remodeled with a new roof, carpet, vinyl flooring, paint, stucco, light fixtures and window coverings. The gorgeous kitchen features granite countertops, new cabinets, stainless steel appliances, built-in microwave and dishwasher and a lovely dining bar. There is room for everyone with Five spacious bedrooms all with new carpeting and ceiling fans. Plus, there's an indoor laundry room and THREE full baths. Enjoy the low maintenance landscaping and a beautiful back yard with plenty of room for entertaining! This home truly has it all!

## 65 Olmstead Drive, Sacramento, CA 95838