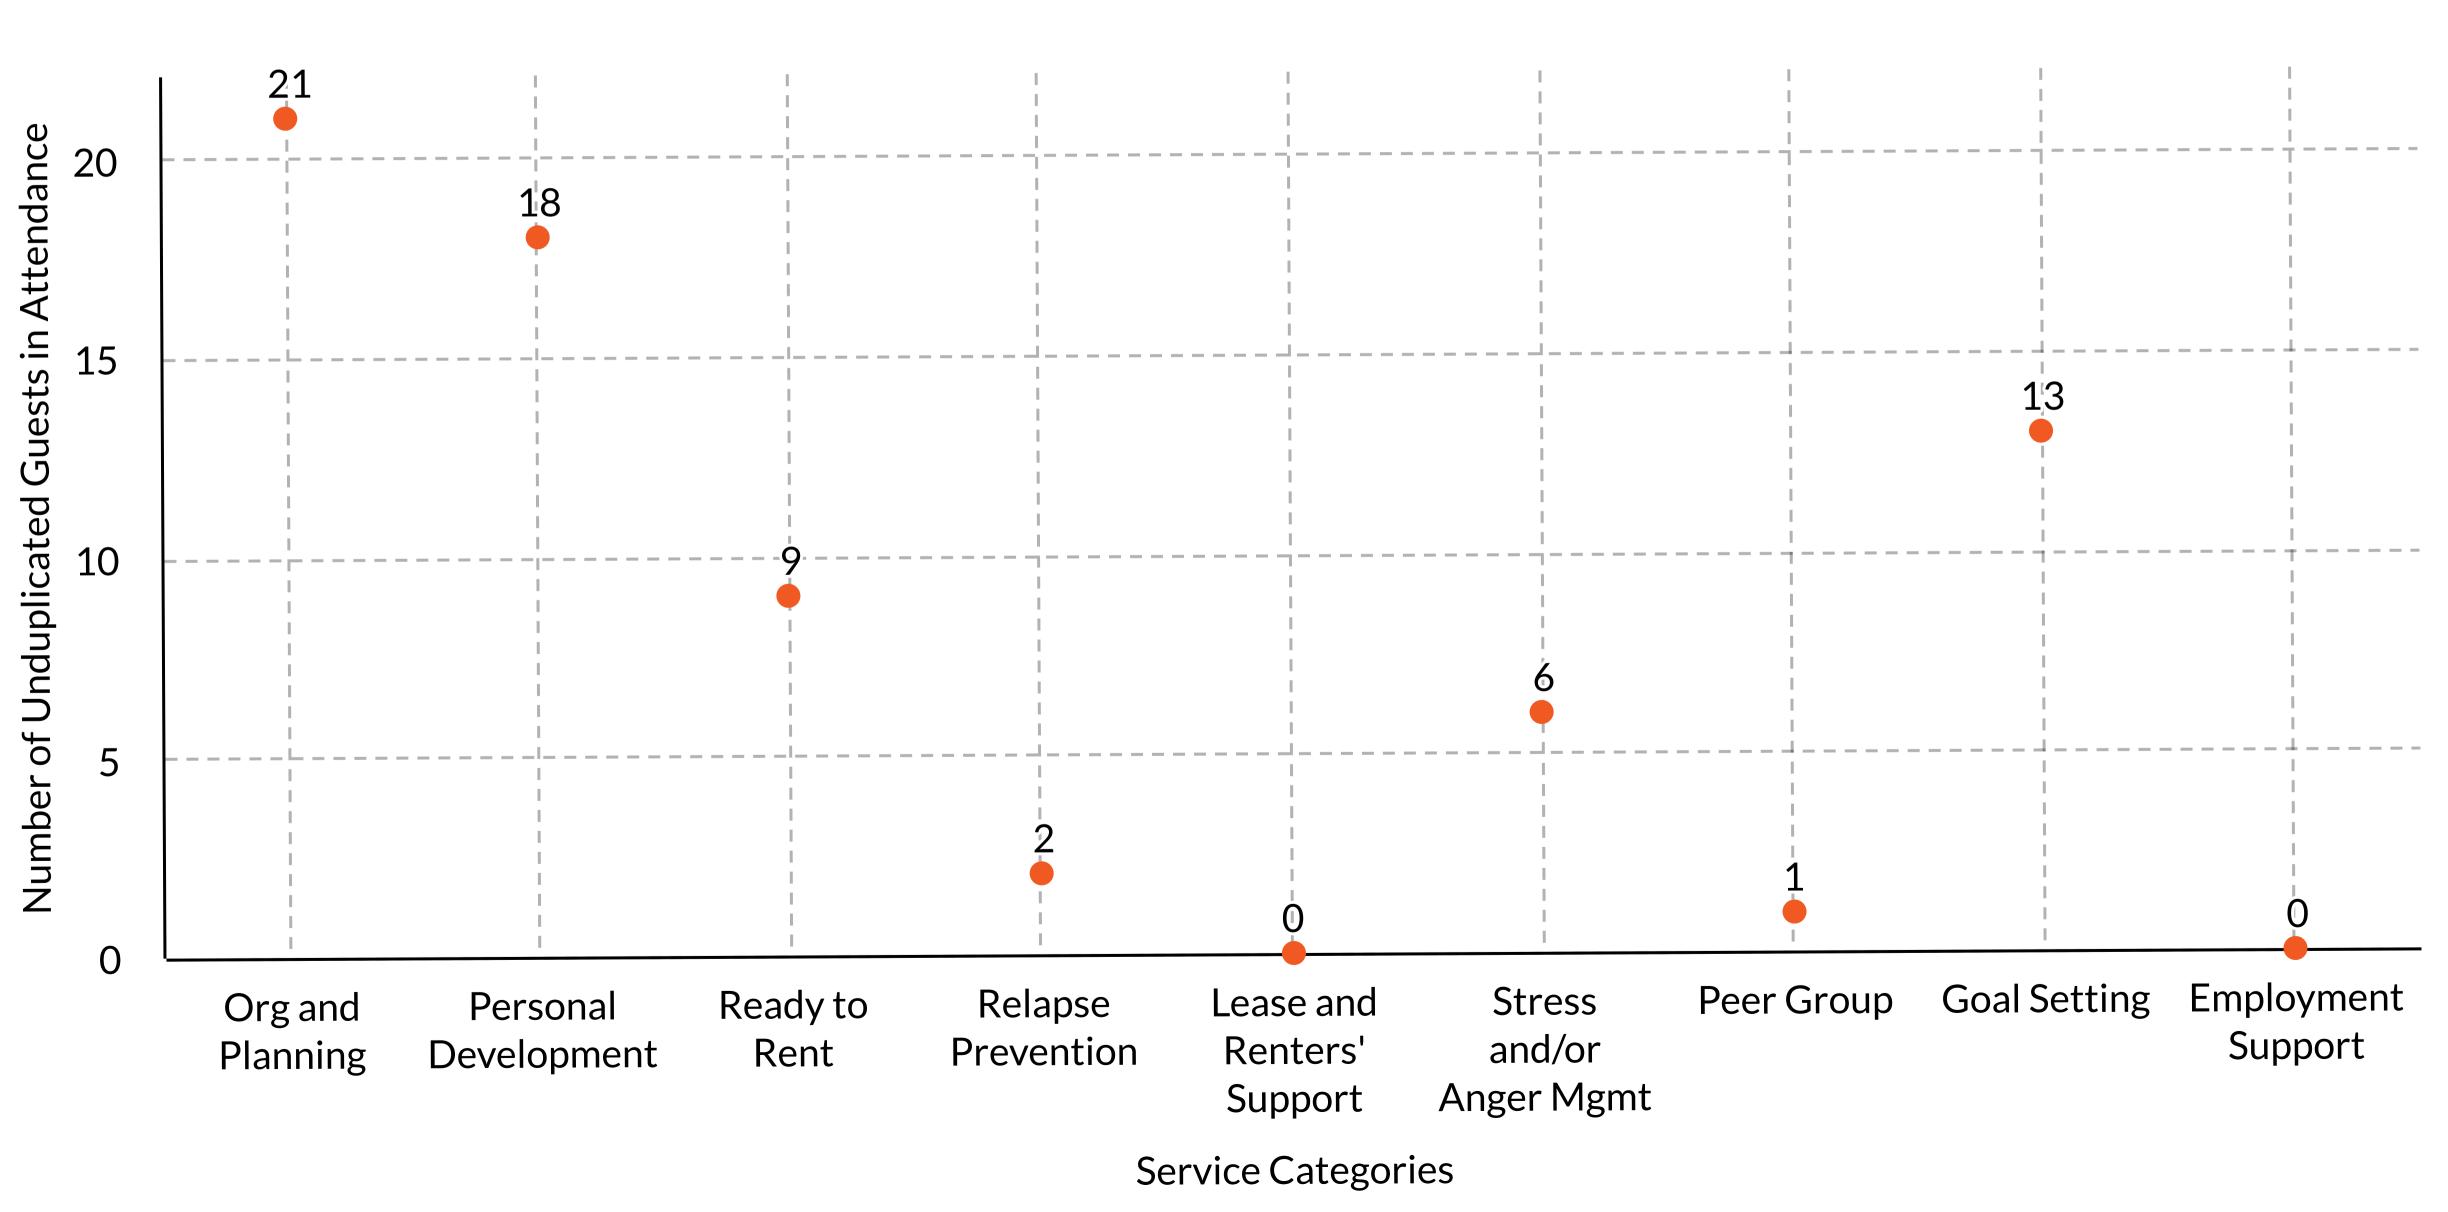

| 95817 | 8  | 95838 | 2                                 |            |       |
|                                  |     |       |                   | 95818 | 1  | 95843 | 1                                 |            |       |

### **Prior Zip Code:**

The Guest self reports in the *Shelter Survey* the location of where they resided prior to entry into the shelter.

### Meals and Bed Nights:

Each week the on-site service provider reviews data and makes corrections. These corrections can only be reflected on the next report in the PYTD total.

# Weekly Service Summary



Each Service Category is comprised of a multitude of services that are available to the Guests. A Guest may receive multiple services recorded under one category based on their need.

# Weekly Workshops



## Project Year to Date Successes

**Employed** 

5 of 94

Housed

6 of 46

#### **Exited with Gained Income**

1 of 46



Permanent Housing



**Transitional Housing** 



**Temporary Housing** 

#### **PYTD Success Terms**

### (46 Guests have exited PYTD)

#### Housed:

Guests that exited and obtained temporary, transitional or permanent housing as of project year to date.

#### -Permanent Housing:

The Guest must be the tenant on a lease (or sublease) for an initial term of at least one year that is renewable and is terminable only for cause.

#### -Temporary Housing:

The Guest declares they are living on a temporary basis with family or friends.

#### -Transitional Housing:

The Guest lives in housing for a defined time period and may include supportive services.

#### **Employed:*