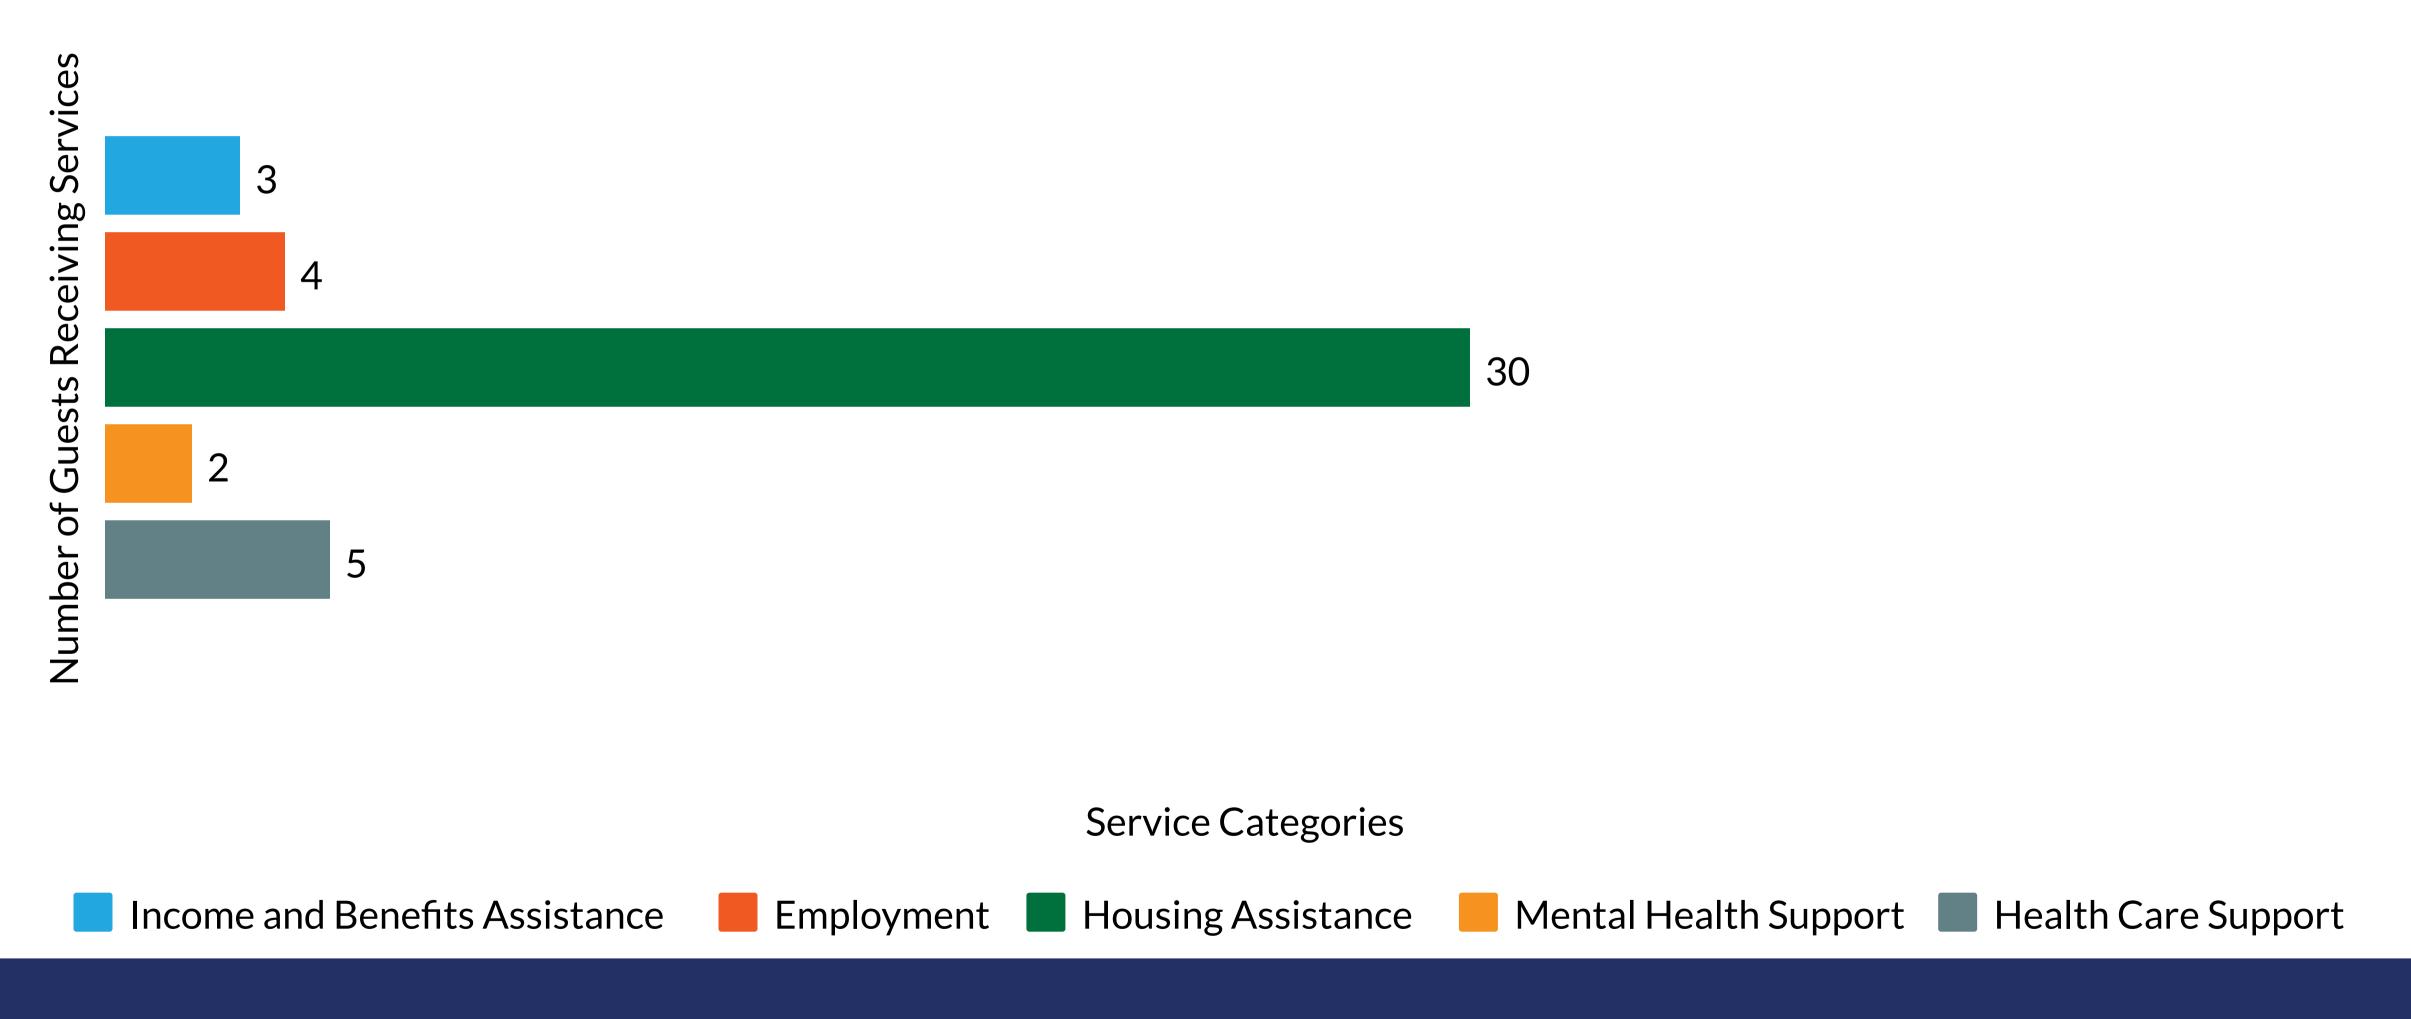

# Weekly Service Summary

Each Service Category is comprised of a multitude of services that are available to the Guests. A Guest may receive multiple services recorded under one category based on their need.