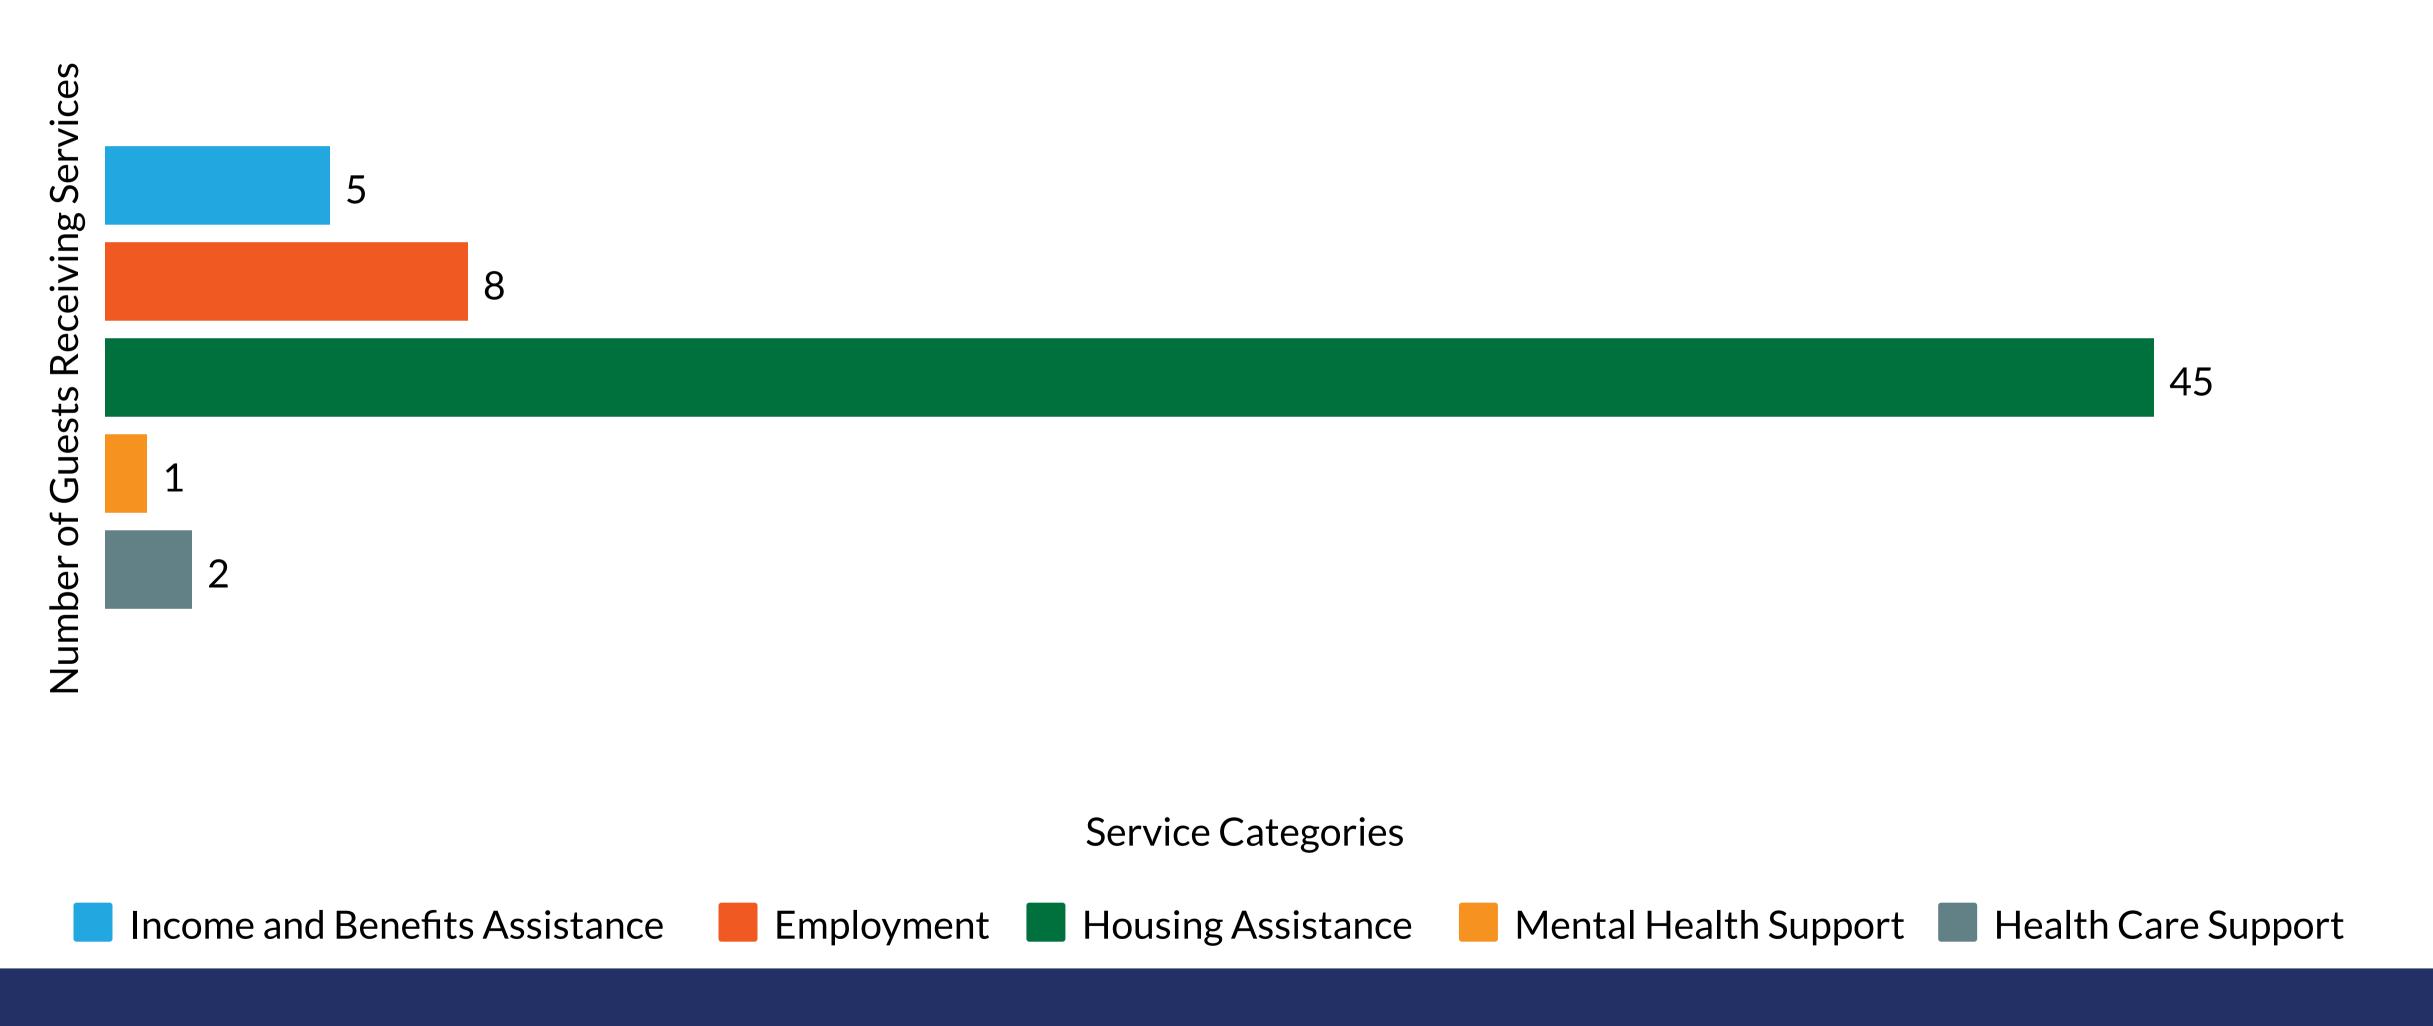

# Weekly Service Summary

Each Service Category is comprised of a multitude of services that are available to the Guests. A Guest may receive multiple services recorded under one category based on their need.