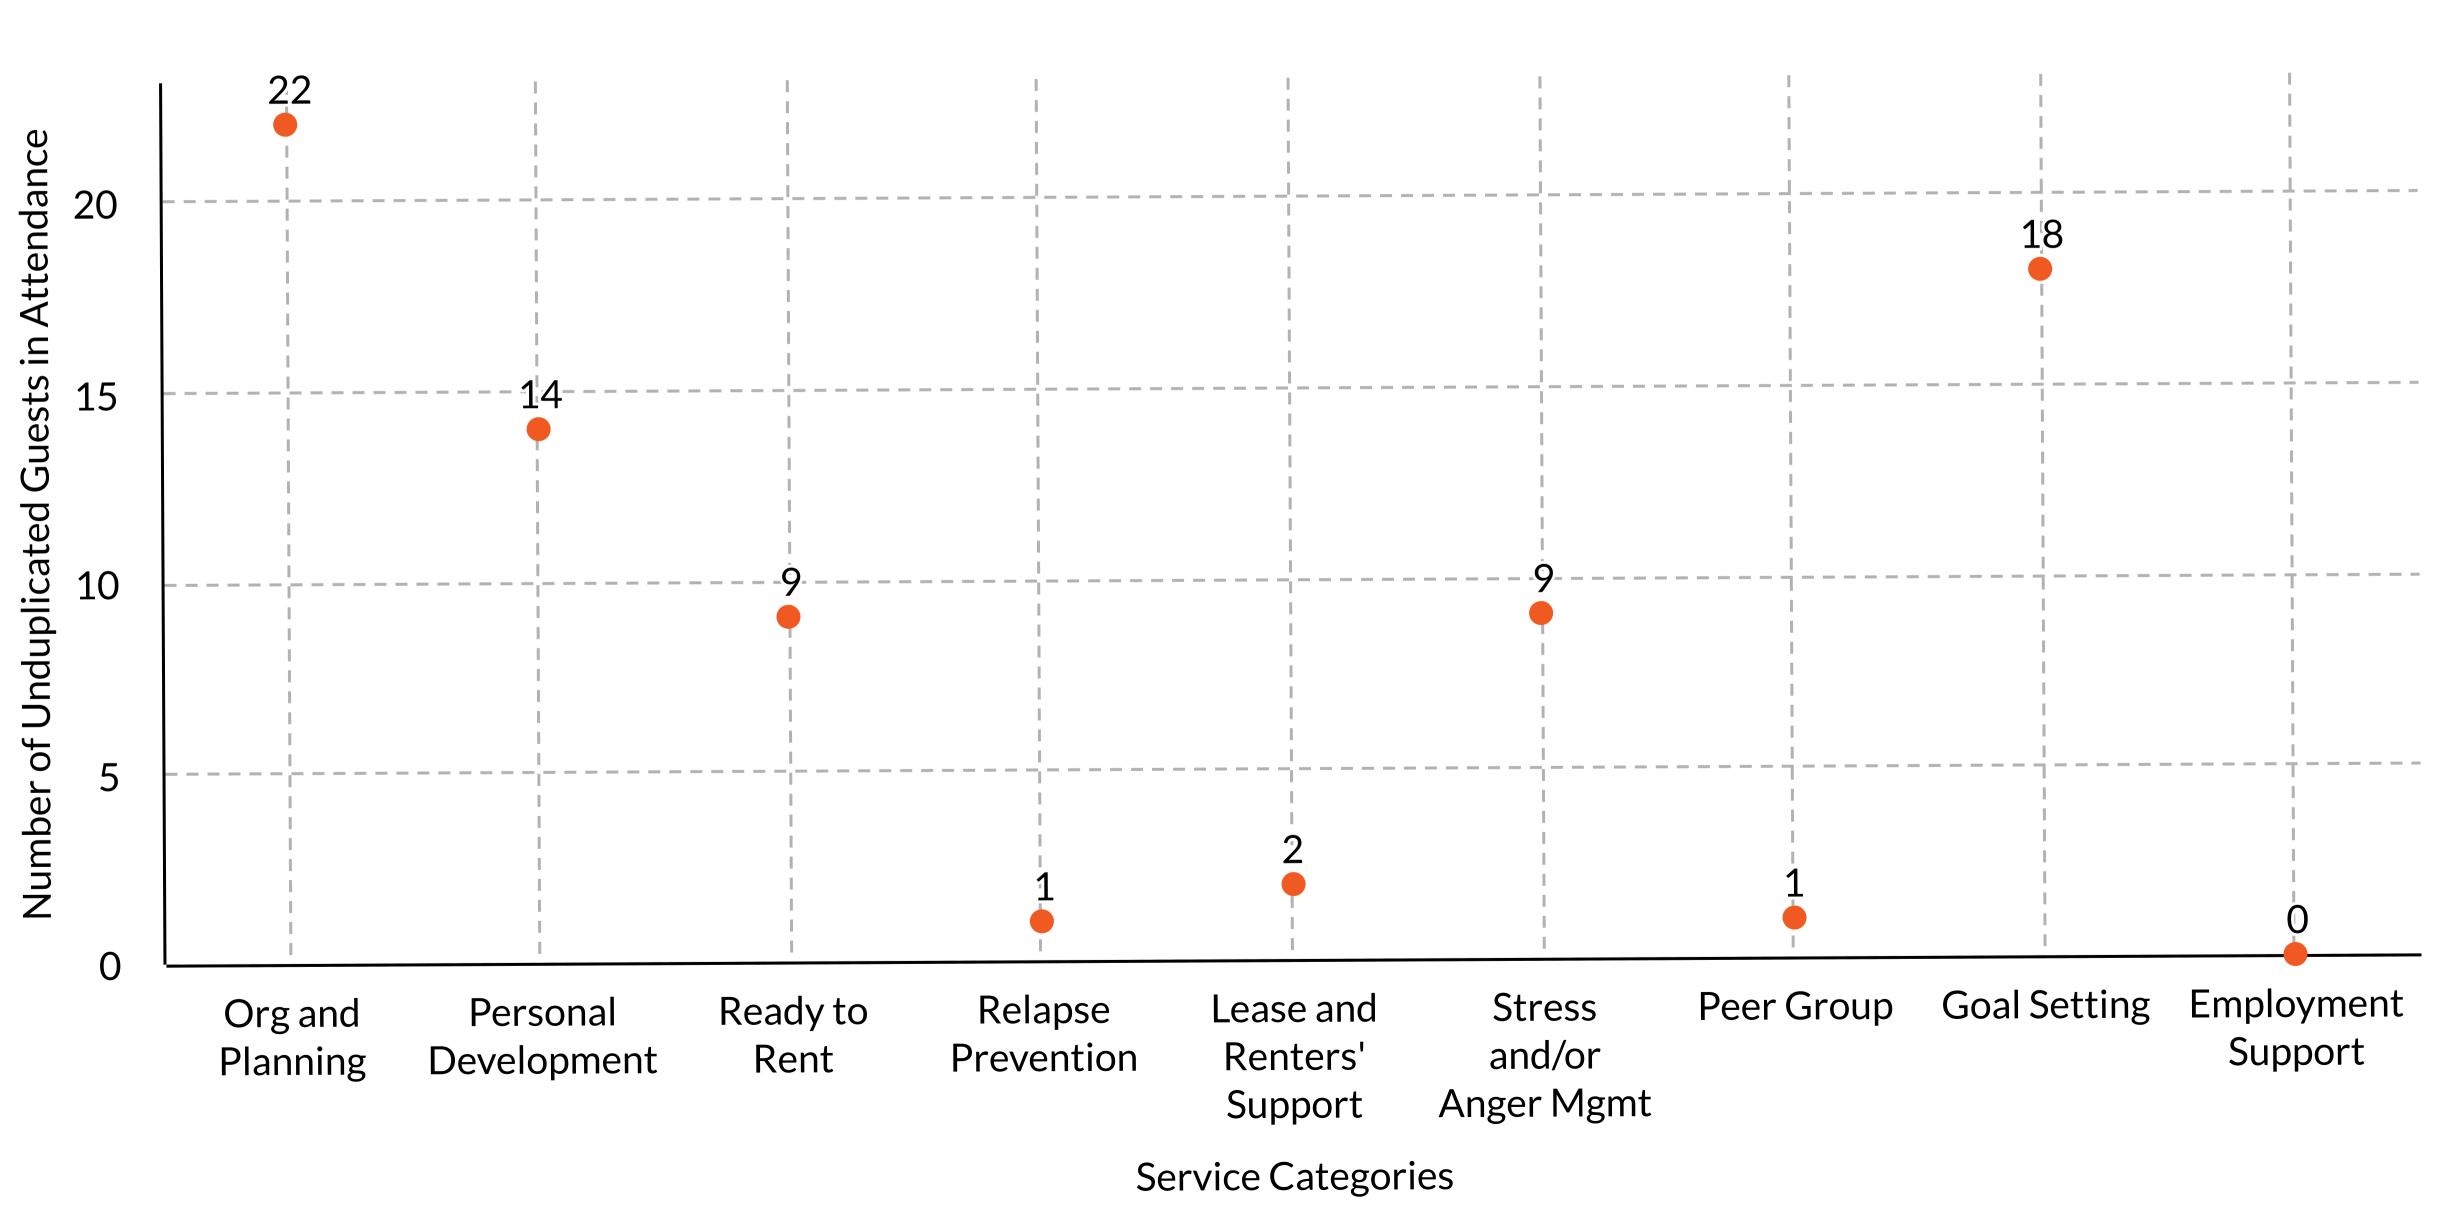

5817             | 7 | 95838 | 1  |                                   |       |
|                                   |                  |                |         | 95818             | 1 | 95843 | 1  |                                   |       |

### **Prior Zip Code:**

The Guest self reports in the *Shelter Survey* the location of where they resided prior to entry into the shelter.

### Meals and Bed Nights:

Each week the on-site service provider reviews data and makes corrections. These corrections can only be reflected on the next report in the PYTD total.

# Weekly Service Summary



Each Service Category is comprised of a multitude of services that are available to the Guests. A Guest may receive multiple services recorded under one category based on their need.

# Weekly Workshops



## Project Year to Date Successes

**Employed** 

4 of 78

**Exited with Gained Income**\*\*\*

1 of 37

Housed

4 of 37



Permanent Housing



Transitional Housing



**Temporary Housing** 

### PYTD Success Terms

(37 Guests have exited PYTD)

#### Housed:

Guests that exited and obtained temporary, transitional or permanent housing as of project year to date.

### **Employed:**

Guests that arrived employed at time of intake or gained employment during their stay at the shelter as of project year to date.

#### **Exited with Gained Income:**

Guests that exited and gained income (employment, benefits, pension, retirement, etc.) during their stay at the shelter as of project year to date.

\*\*\*Data was reviewed and a correction was made.







All Reports are accessible on the SHRA