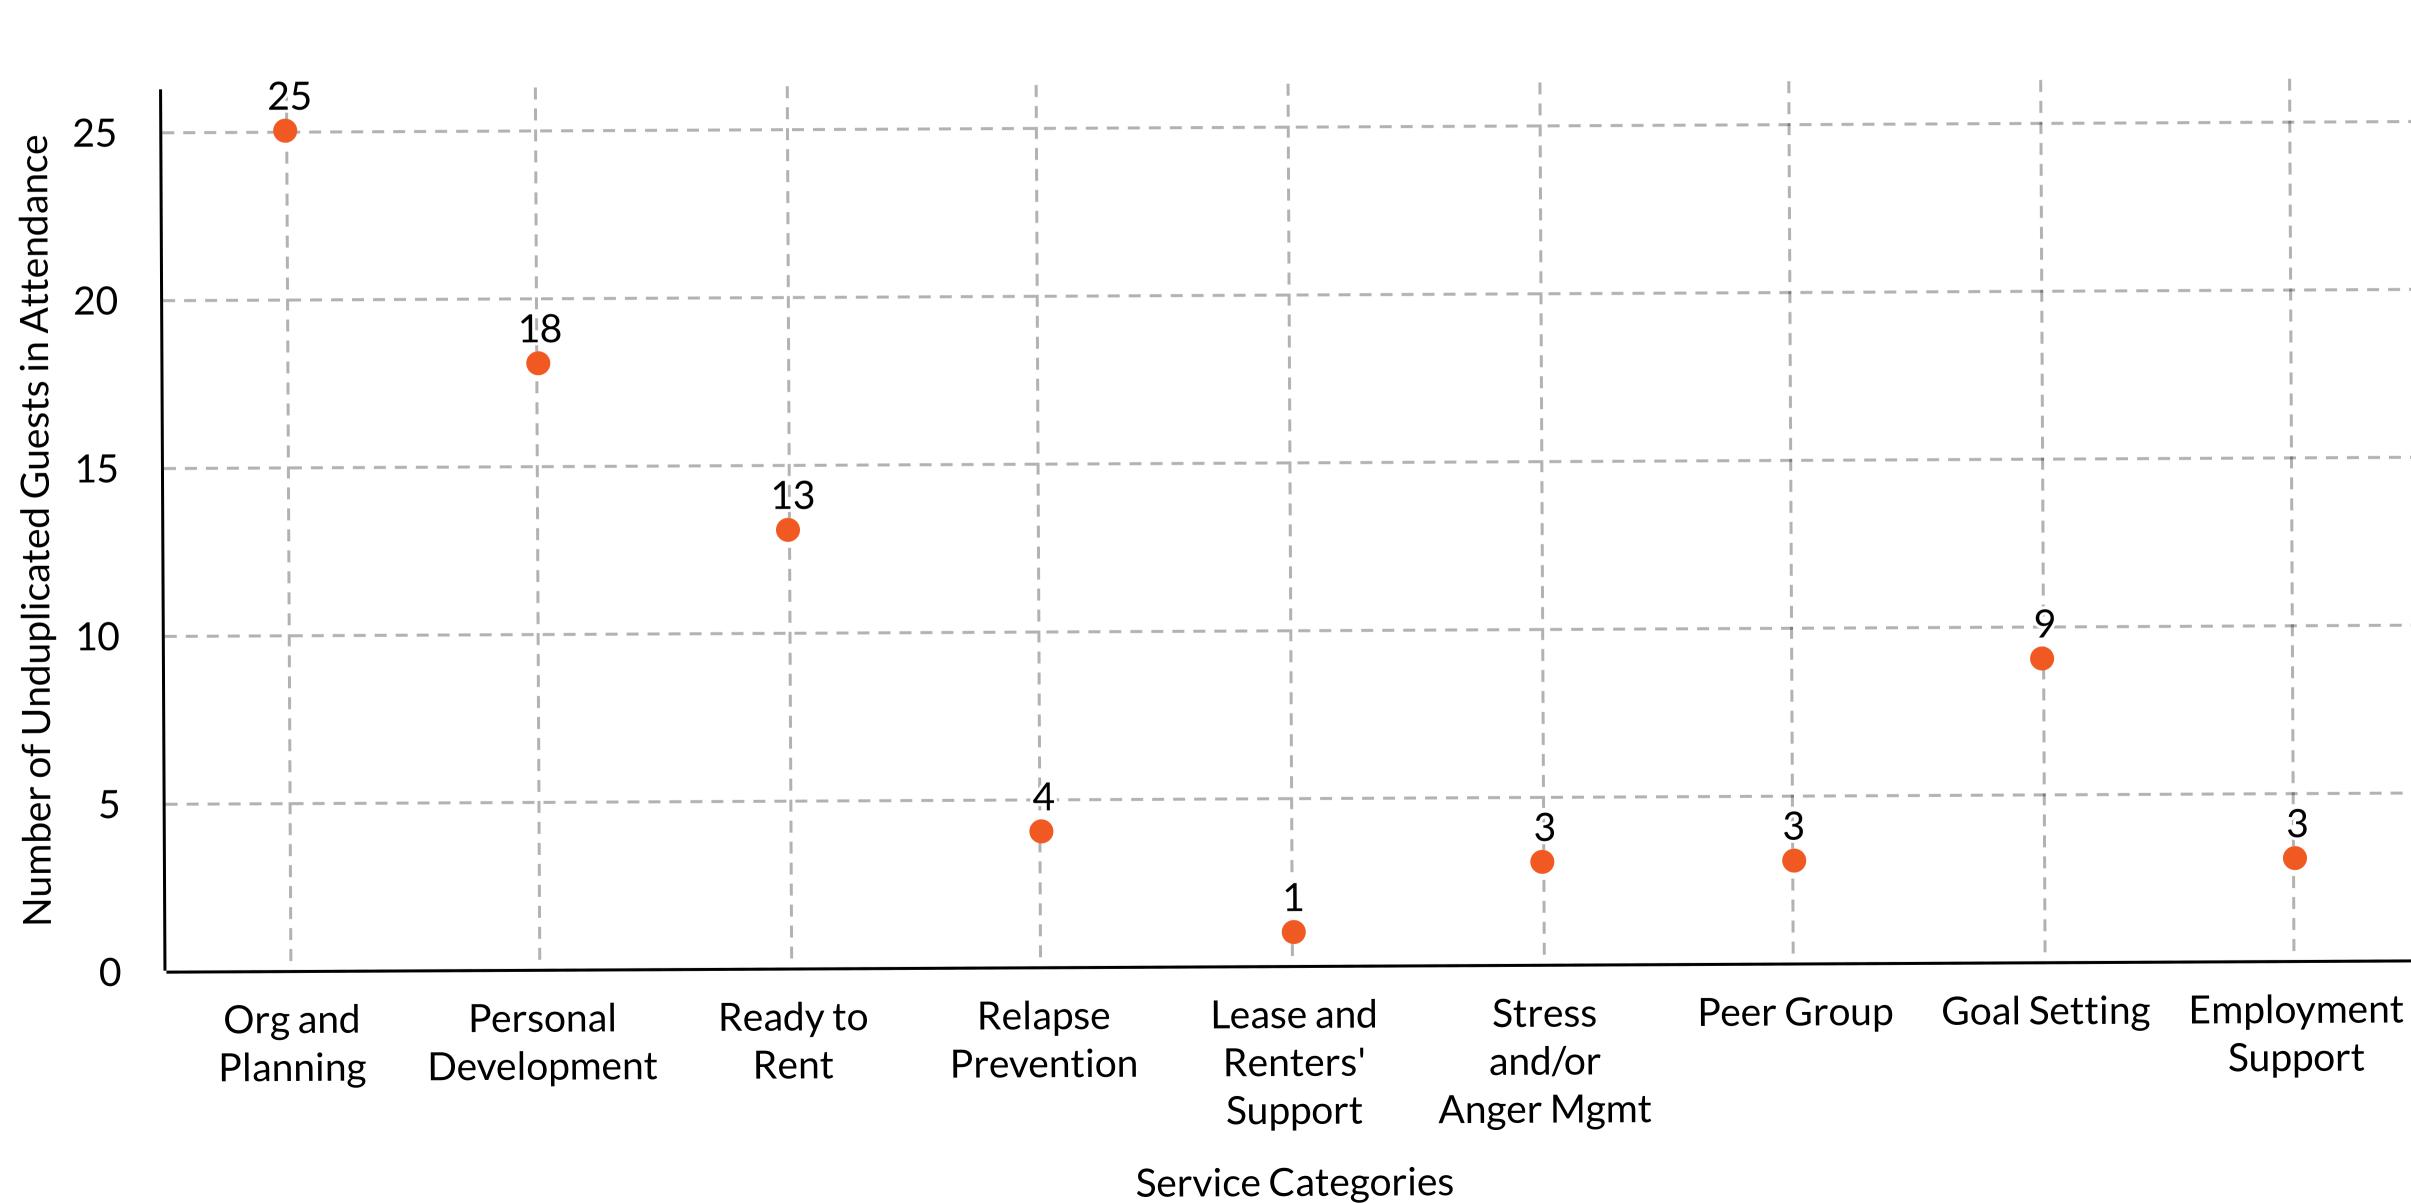

| 95833 | 1  |                   |                                   |  |
|                                         |     |        |    | 95817 | 7                 | 95838 | 1  |                   |                                   |  |
|                                         |     |        |    | 95818 | 1                 | 95843 | 1  |                   |                                   |  |

#### **Prior Zip Code:**

The Guest self reports in the Shelter Survey the location of where they resided prior to entry into the shelter.

#### Meals and Bed Nights:

Each week the on-site service provider reviews data and makes corrections. These corrections can only be reflected on the next report in the PYTD total.

## Weekly Service Summary



their need.

# Weekly Workshops



## Project Year to Date Successes

#### Employed

## 4 of 76

#### **Exited with Gained Income**

## 4 of 28

#### <u>PYTD Success Terms</u> (28 Guests have exited PYTD)

Housed: Guests that exited and obtained temporary, transitional or permanent housing as of project year to date.

**Employed:** Guests that arrived employed at time of intake or gained employment during their stay at the shelter as of project year to date.

**Exited with Gained Income:** Guests that exited and gained income (employment, benefits, pension, retirement, etc.) during their stay at the shelter as of project year to date.

## Housed 4 of 28







All Reports are accessible on the SHRA.org website, under Find Housing-Emergency Housing and Homeless Resources- Meadowview Navigation Center: <u>https://www.shra.o