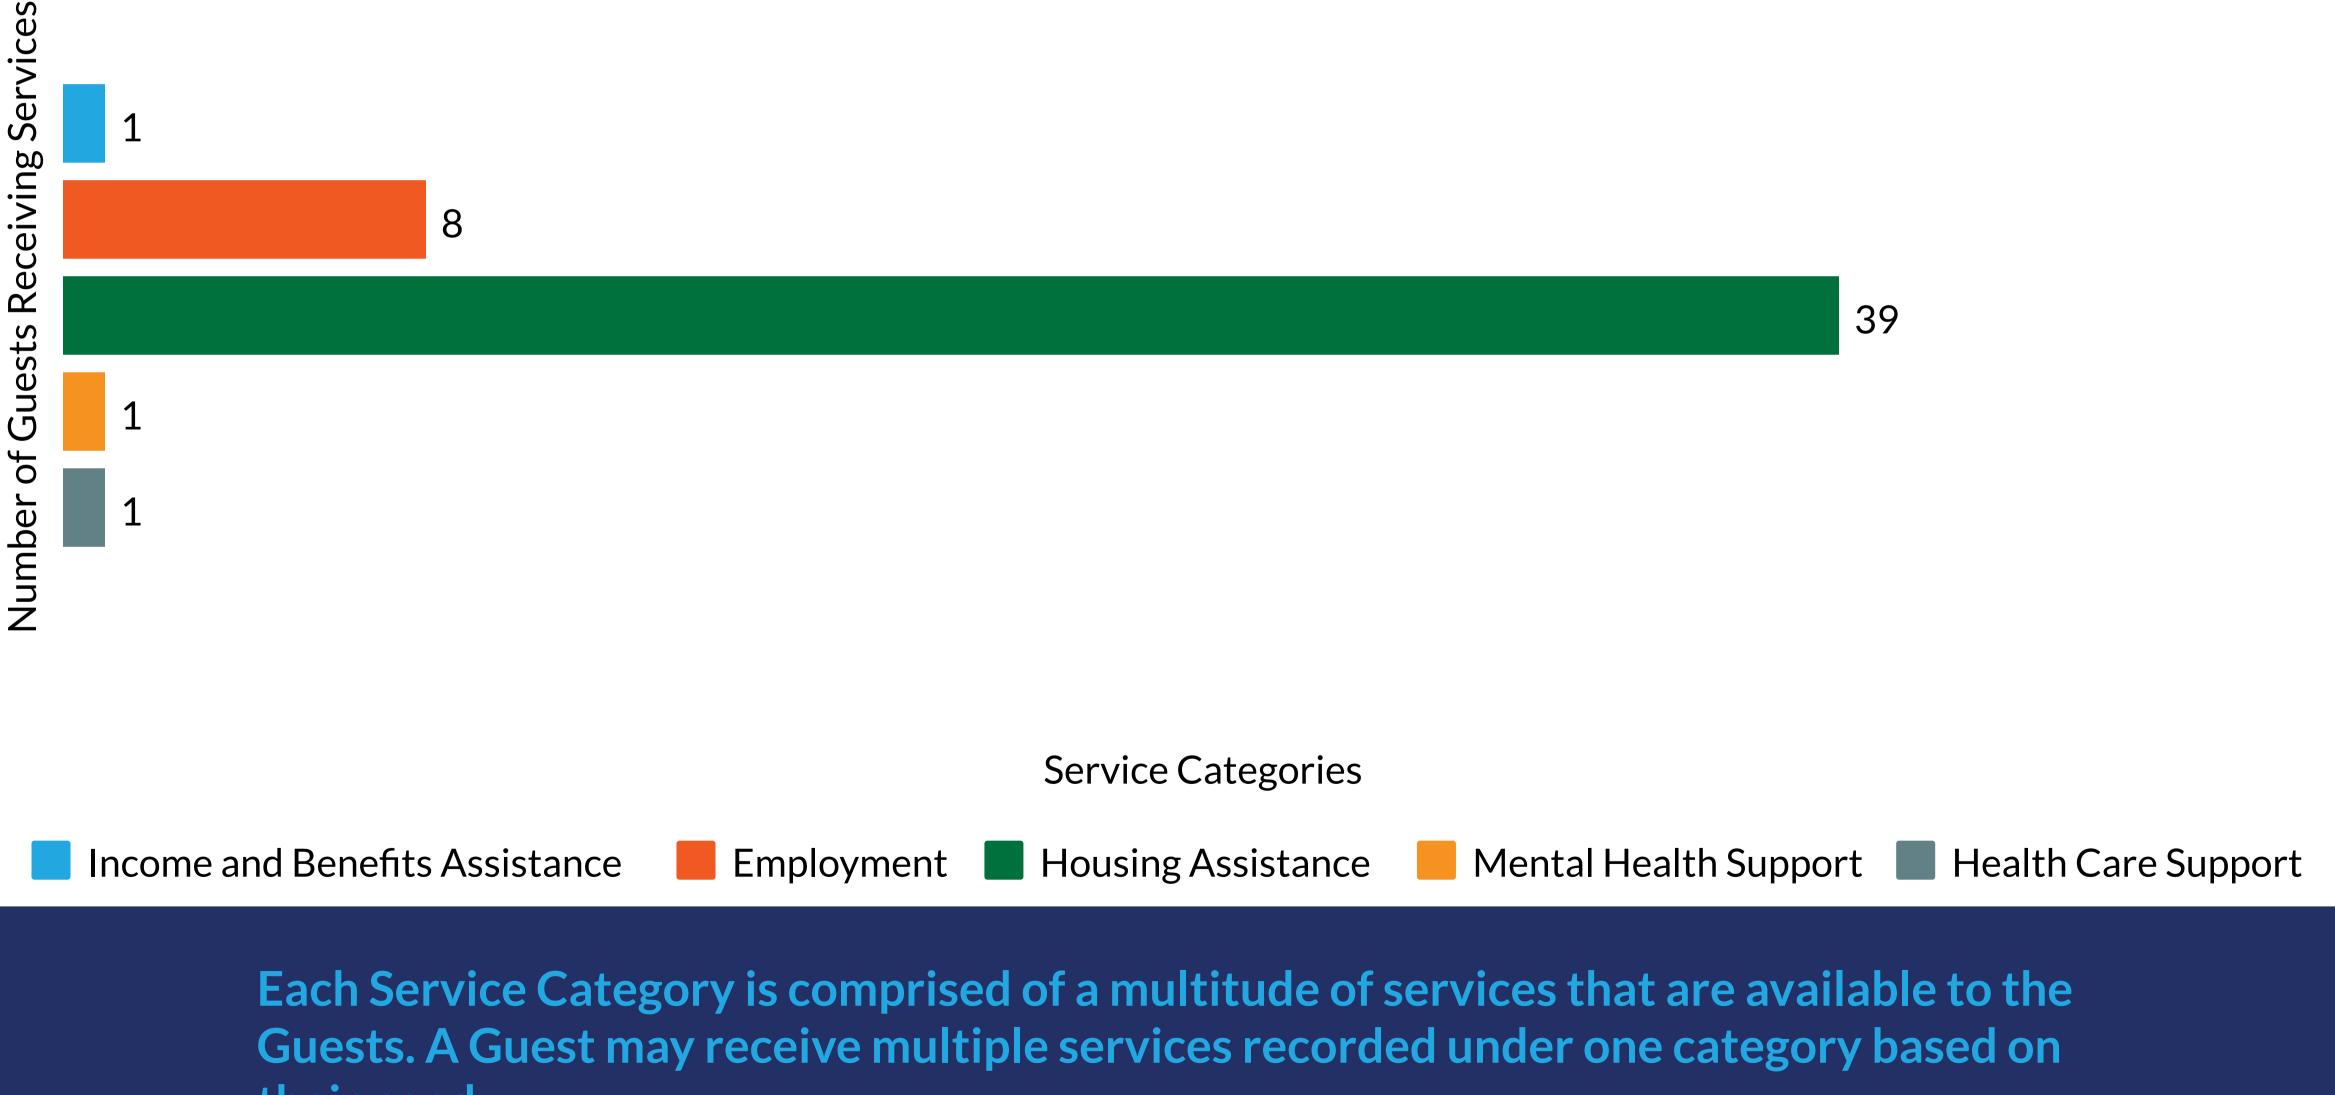

|     |        |    | 95816 | 4                 | 95833 | 1  |                   |                                   |  |
|                                         |     |        |    | 95817 | 7                 | 95838 | 1  |                   |                                   |  |
|                                         |     |        |    | 95818 | 1                 | 95843 | 1  |                   |                                   |  |

#### **Prior Zip Code:**

The Guest self reports in the Shelter Survey the location of where they resided prior to entry into the shelter.

#### Meals and Bed Nights:

Each week the on-site service provider reviews data and makes corrections. These corrections can only be reflected on the next report in the PYTD total.

## Weekly Service Summary



their need.

# Weekly Workshops



## Project Year to Date Successes

#### Employed

## 4 of 76

#### **Exited with Gained Income**

## 4 of 28

#### <u>PYTD Success Terms</u> (28 Guests have exited PYTD)

Housed: Guests that exited and obtained temporary, transitional or permanent housing as of project year to date.

**Employed:** Guests that arrived employed at time of intake or gained employment during their stay at the shelter as of project year to date.

**Exited with Gained Income:** Guests that exited and gained income (employment, benefits, pension, retirement, etc.) during their stay at the shelter as of project year to date.

## Housed 4 of 28







All Reports are accessible on the SHRA.org website, under Find Housing-Emergency Housing and Homeless Resources- Meadowview Navig