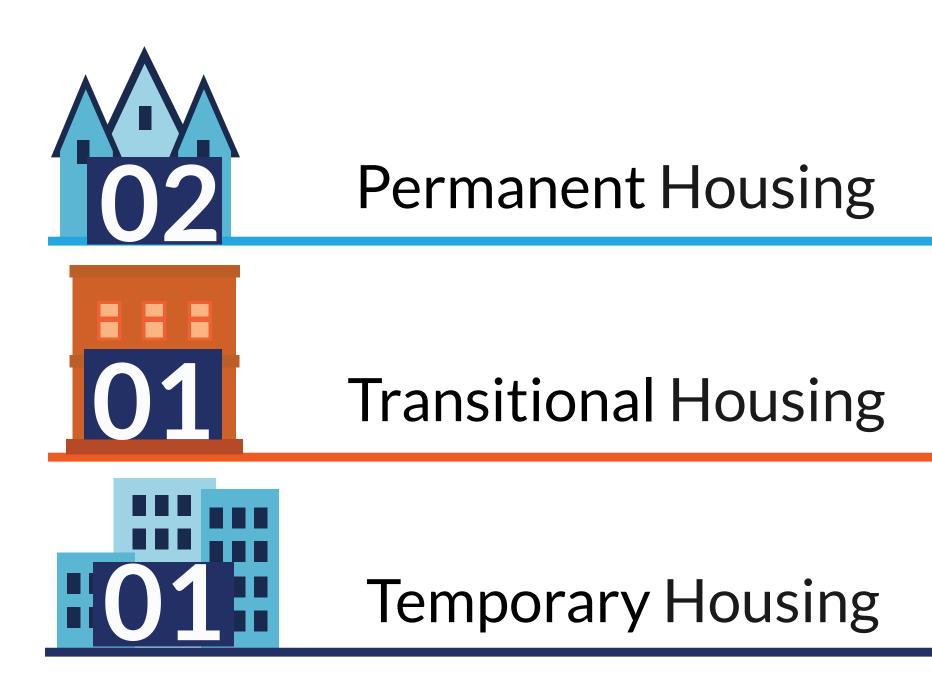

## Housed 4 of 28

All Reports are accessible on the SHRA.org website, under Find Housing-Emergency Housing and Homeless Resources- Meadowview Navigation Center: <u>https://www.shra.org/meadowview-navigation-center/</u>