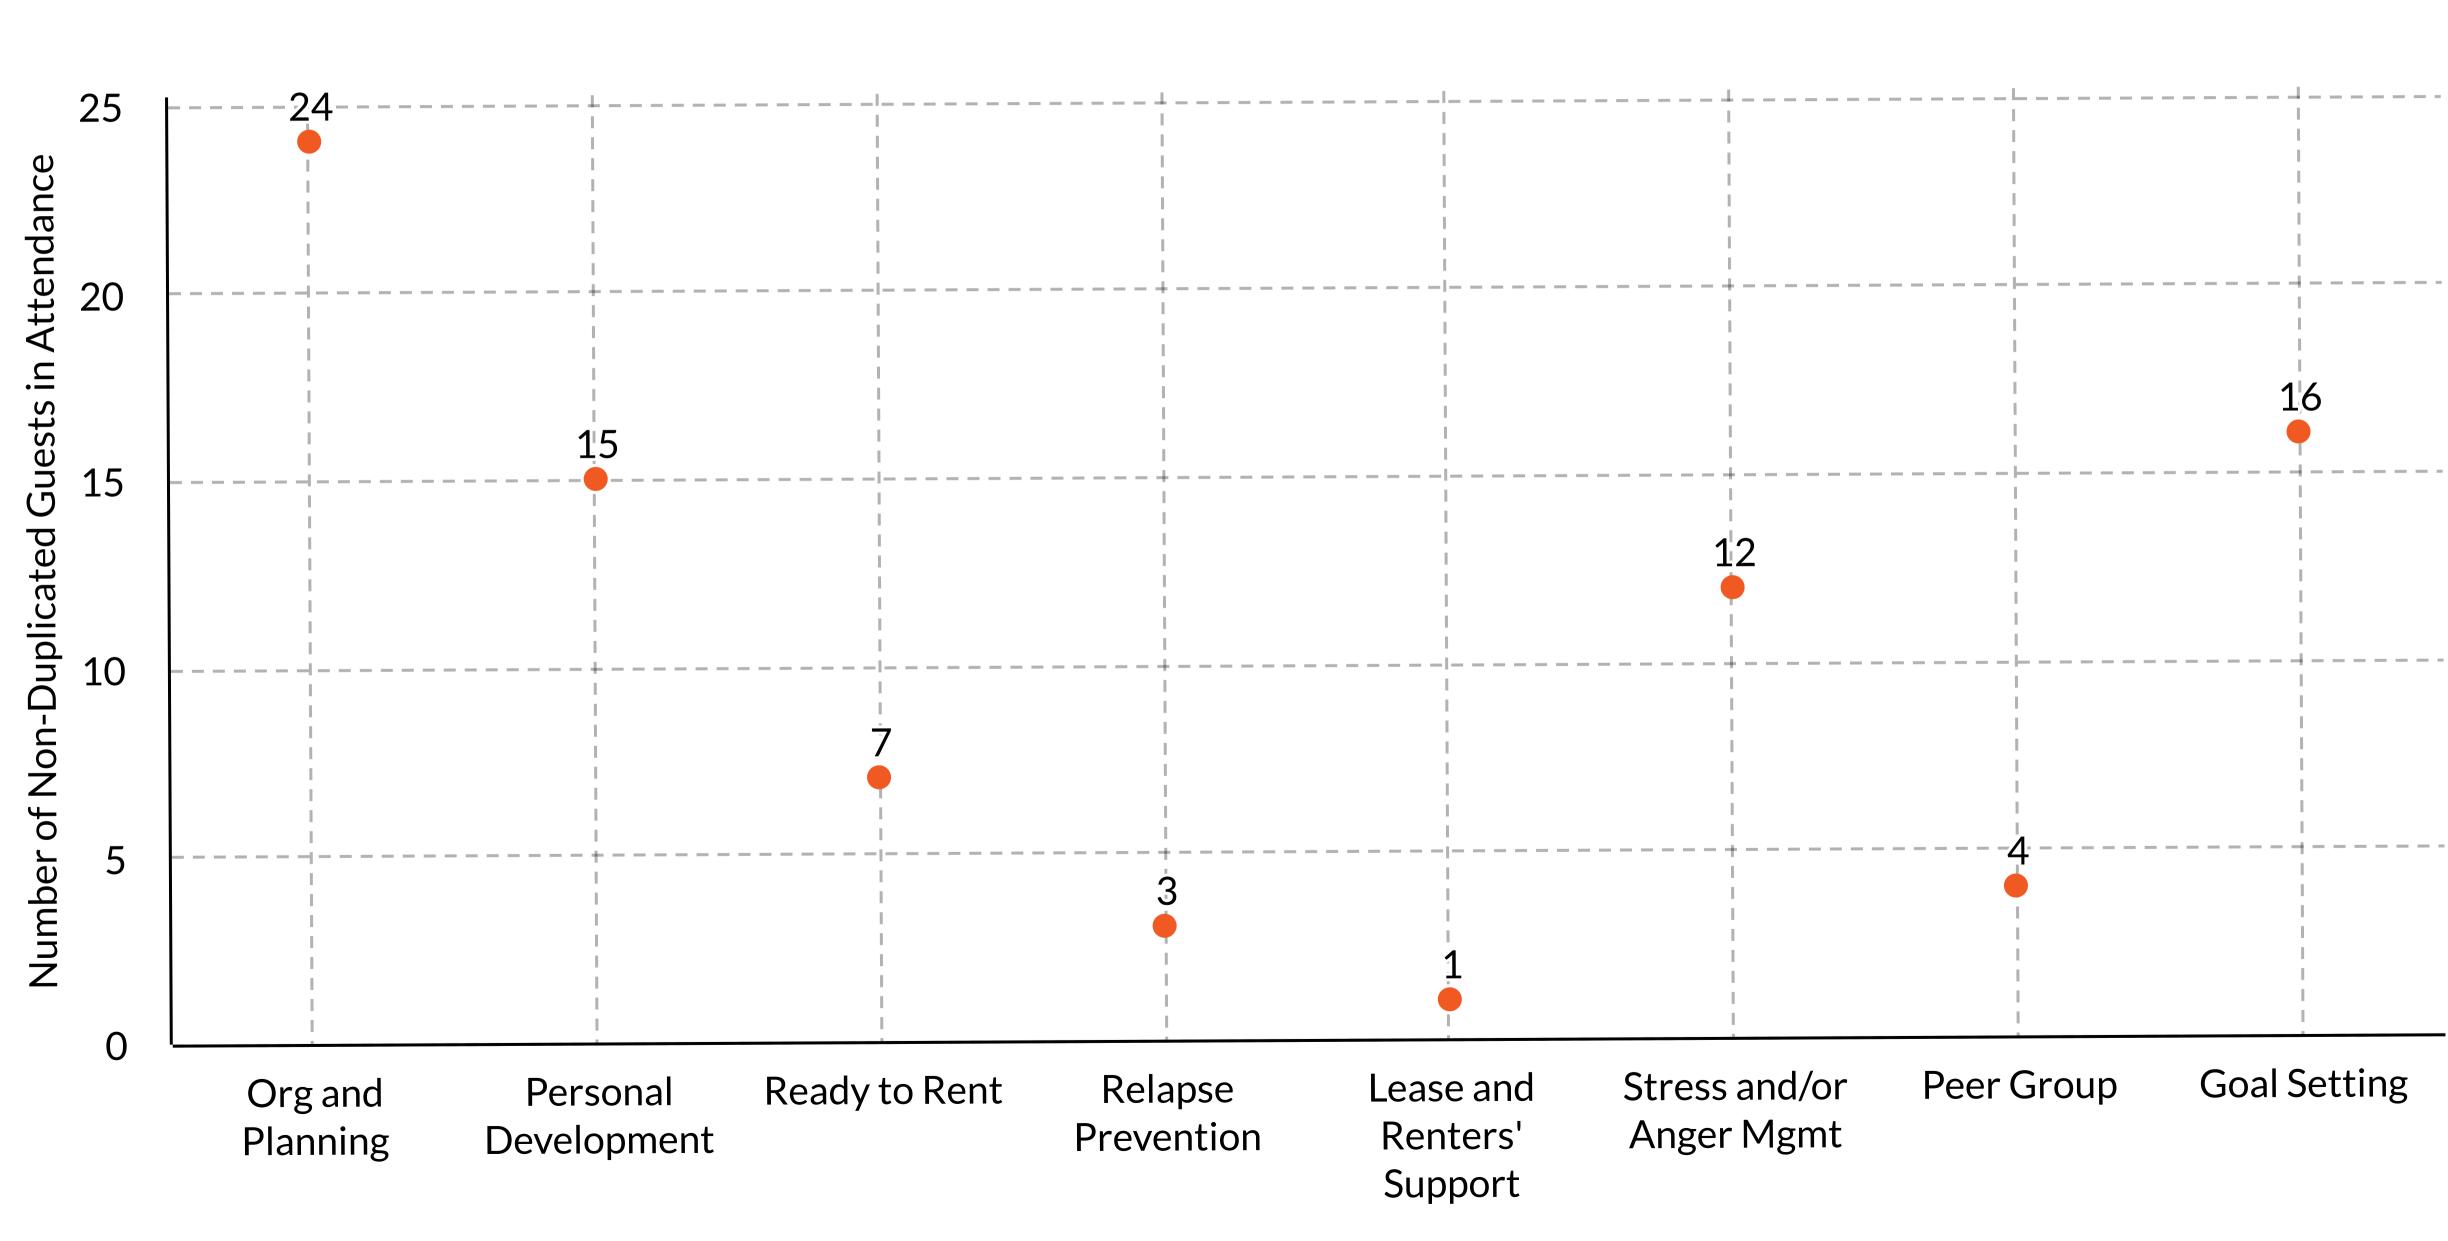

<li>33</li> <li>6</li> </ul> | 95624<br>95811<br>95814<br>95815<br>95817<br>95820<br>95822<br>95823<br>95825<br>95832          | 3<br>6<br>2<br>1<br>6<br>2<br>13<br>3<br>2<br>2<br>2 | Meals  Bed Nights                 | <ul><li>1,000</li><li>517</li></ul> |

### **Prior Zip Code:**

Refers to the different parts of the city where guests were found living prior to entry into the shelter

#### Meals and Bed Nights:

Each week the on-site service provider reviews data and makes corrections, which can only be reflected on this report as a change for the PYTD total

# Weekly Service Summary



Each Service Category is comprised of a multitude of services that are available to the Guests. A Guest may receive multiple services recorded under one category based on their need.

# Weekly Workshops



### Project Year to Date Successes

**Employed** 

4 of 30

Housed

2 of 30

### **PYTD Success Terms**

#### Housed:

Guests that obtained temporary, transitional or permanent housing

### **Employed:**

Guests that arrived employed at time of intake or gained employment during their stay at the shelter







All Reports are accessible on the SHRA.org website, under Find Housing-Emergency Housing and Homeless Resources- Meadowview Navigation Center:

https://www.shra.org/meadowview-navigation-center/