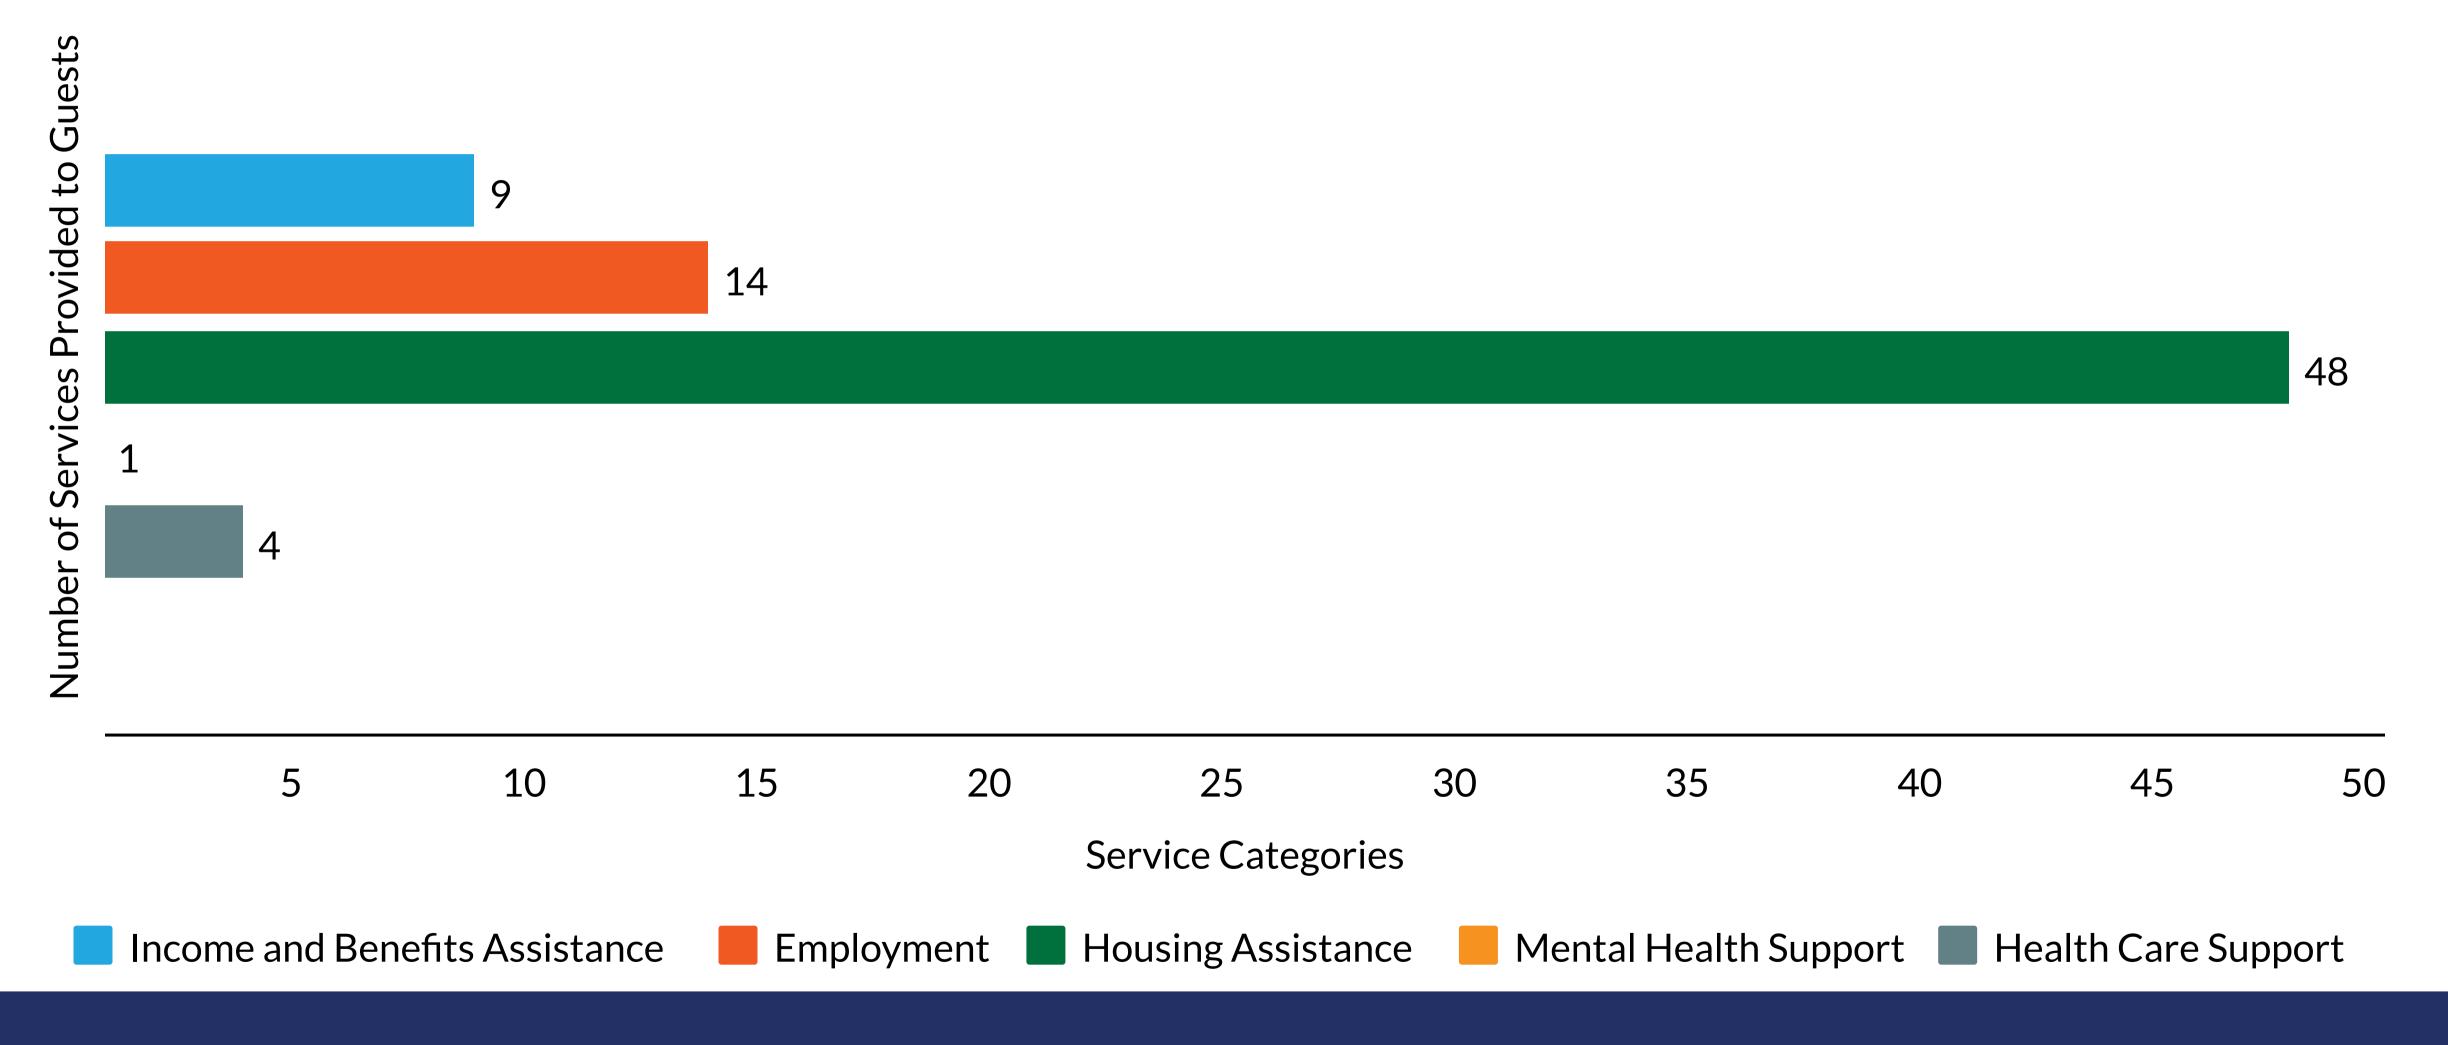

# Weekly Service Summary

Each Service Category is comprised of a multitude of services that are available to the Guests. A Guest may receive multiple services recorded under one category based on their need.