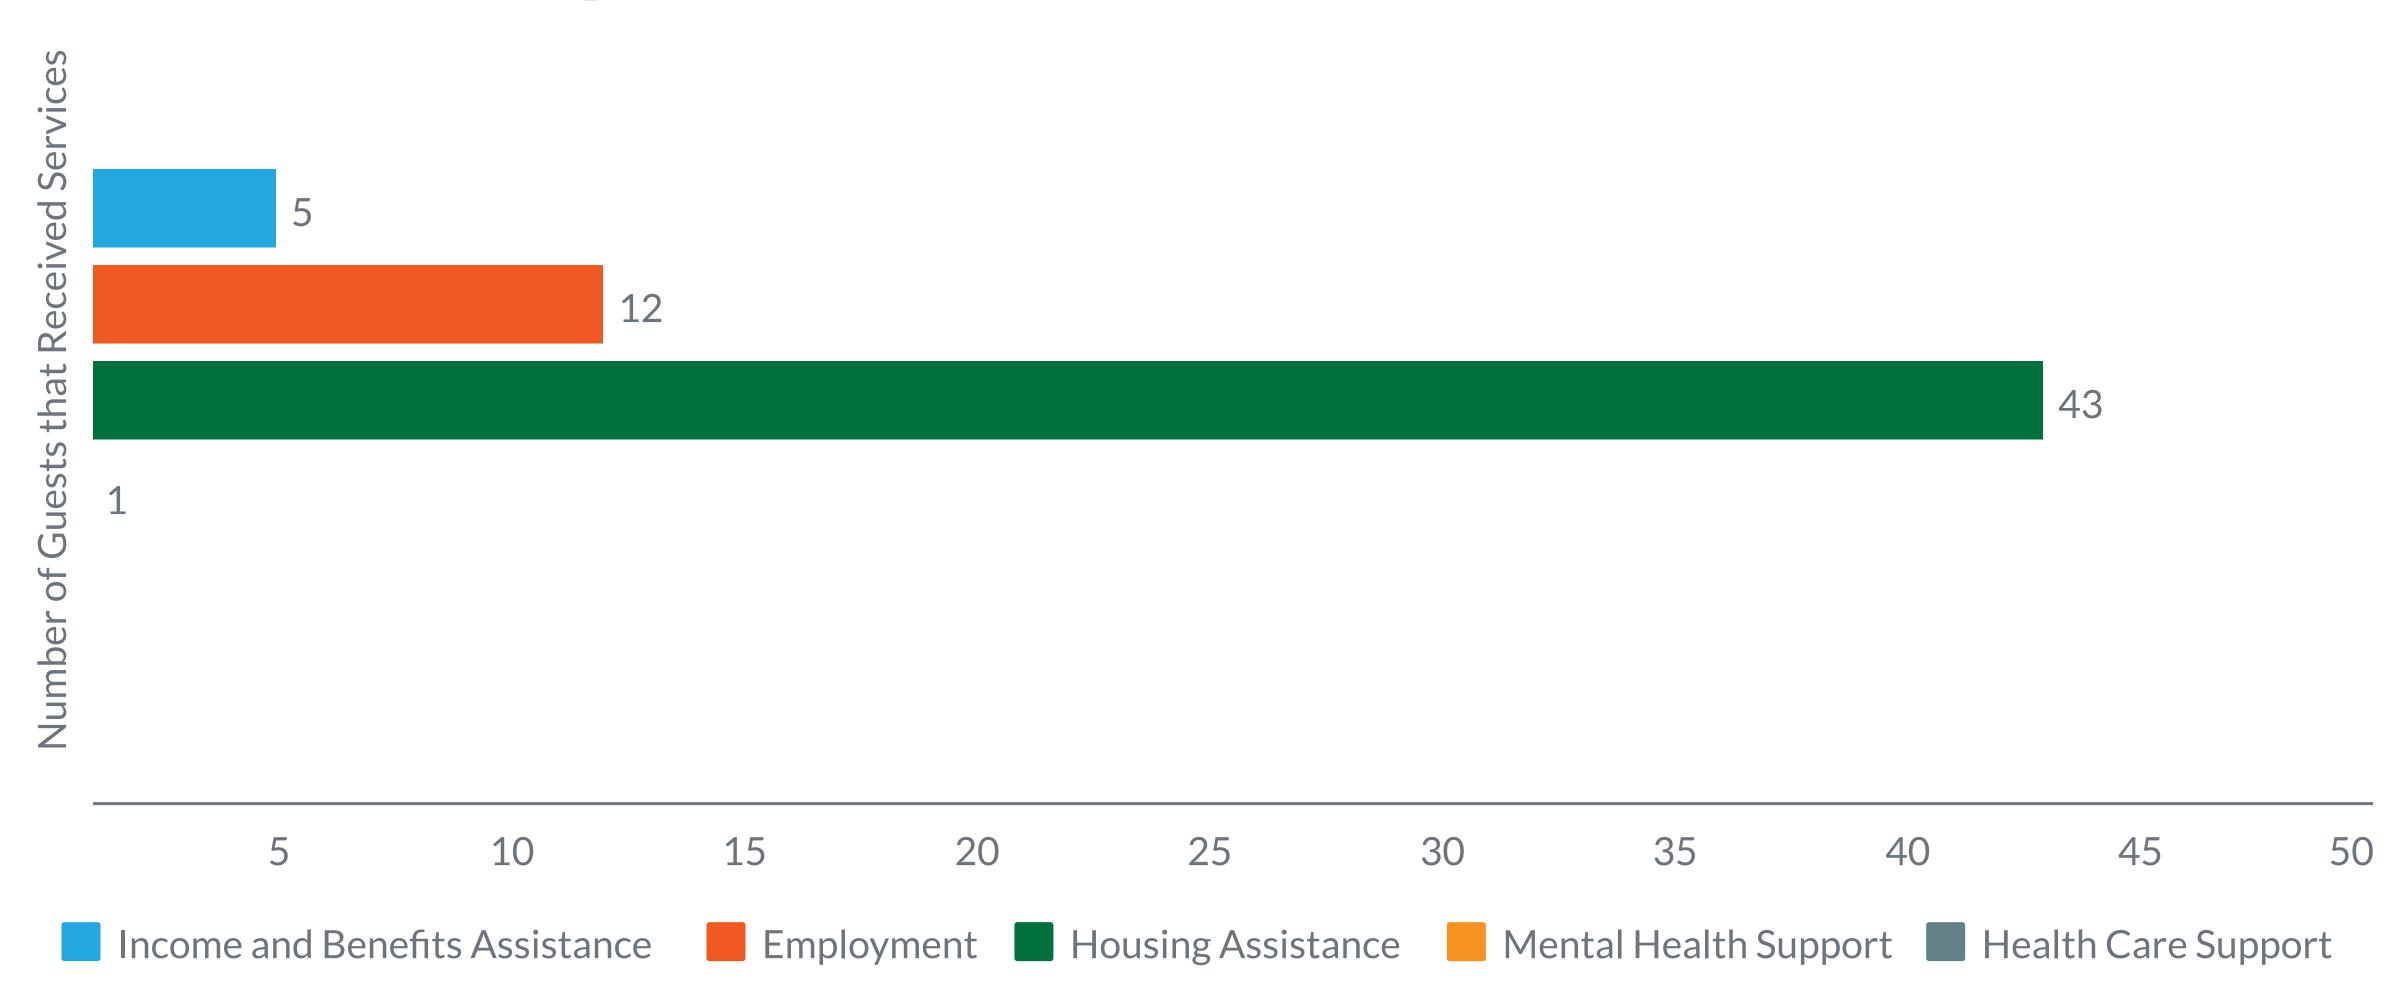

<li>0</li> <li>1</li> <li>6</li> <li>2</li> </ul> | Meals  Bed Nights                 | <ul><li>156</li><li>79</li></ul> |
| Project Year to Date (PYTD)  20 guests |     | 18-24<br>25-61<br>62+ | 2<br>13<br>5                            | 95624<br>95811<br>95814<br>95815<br>95820<br>95822<br>95825 | 2<br>3<br>1<br>1<br>2<br>9                                                   | *Bed Nights                       | 538                              |

<sup>\*</sup> Prior Zip Code: Refers to the different parts of the city where guests were found living prior to entry into the shelter

<sup>\*</sup>Meals and \*Bed Nights: Each week the on-site service provider reviews data and makes corrections, which can only be reflected on this report as a change for the PYTD total

# Weekly Service Summary



# Weekly Workshops



## Project Year to Date Successes

**Employed** 

2 of 20

Housed

0 of 20

#### **PYTD Success Terms**

#### Housed:

Guests that obtained temporary, transitional or permanent housing

### **Employed:**

Guests that arrived employed at time of intake or gained employment during their stay at the shelter







WWW. SHRA.ORG