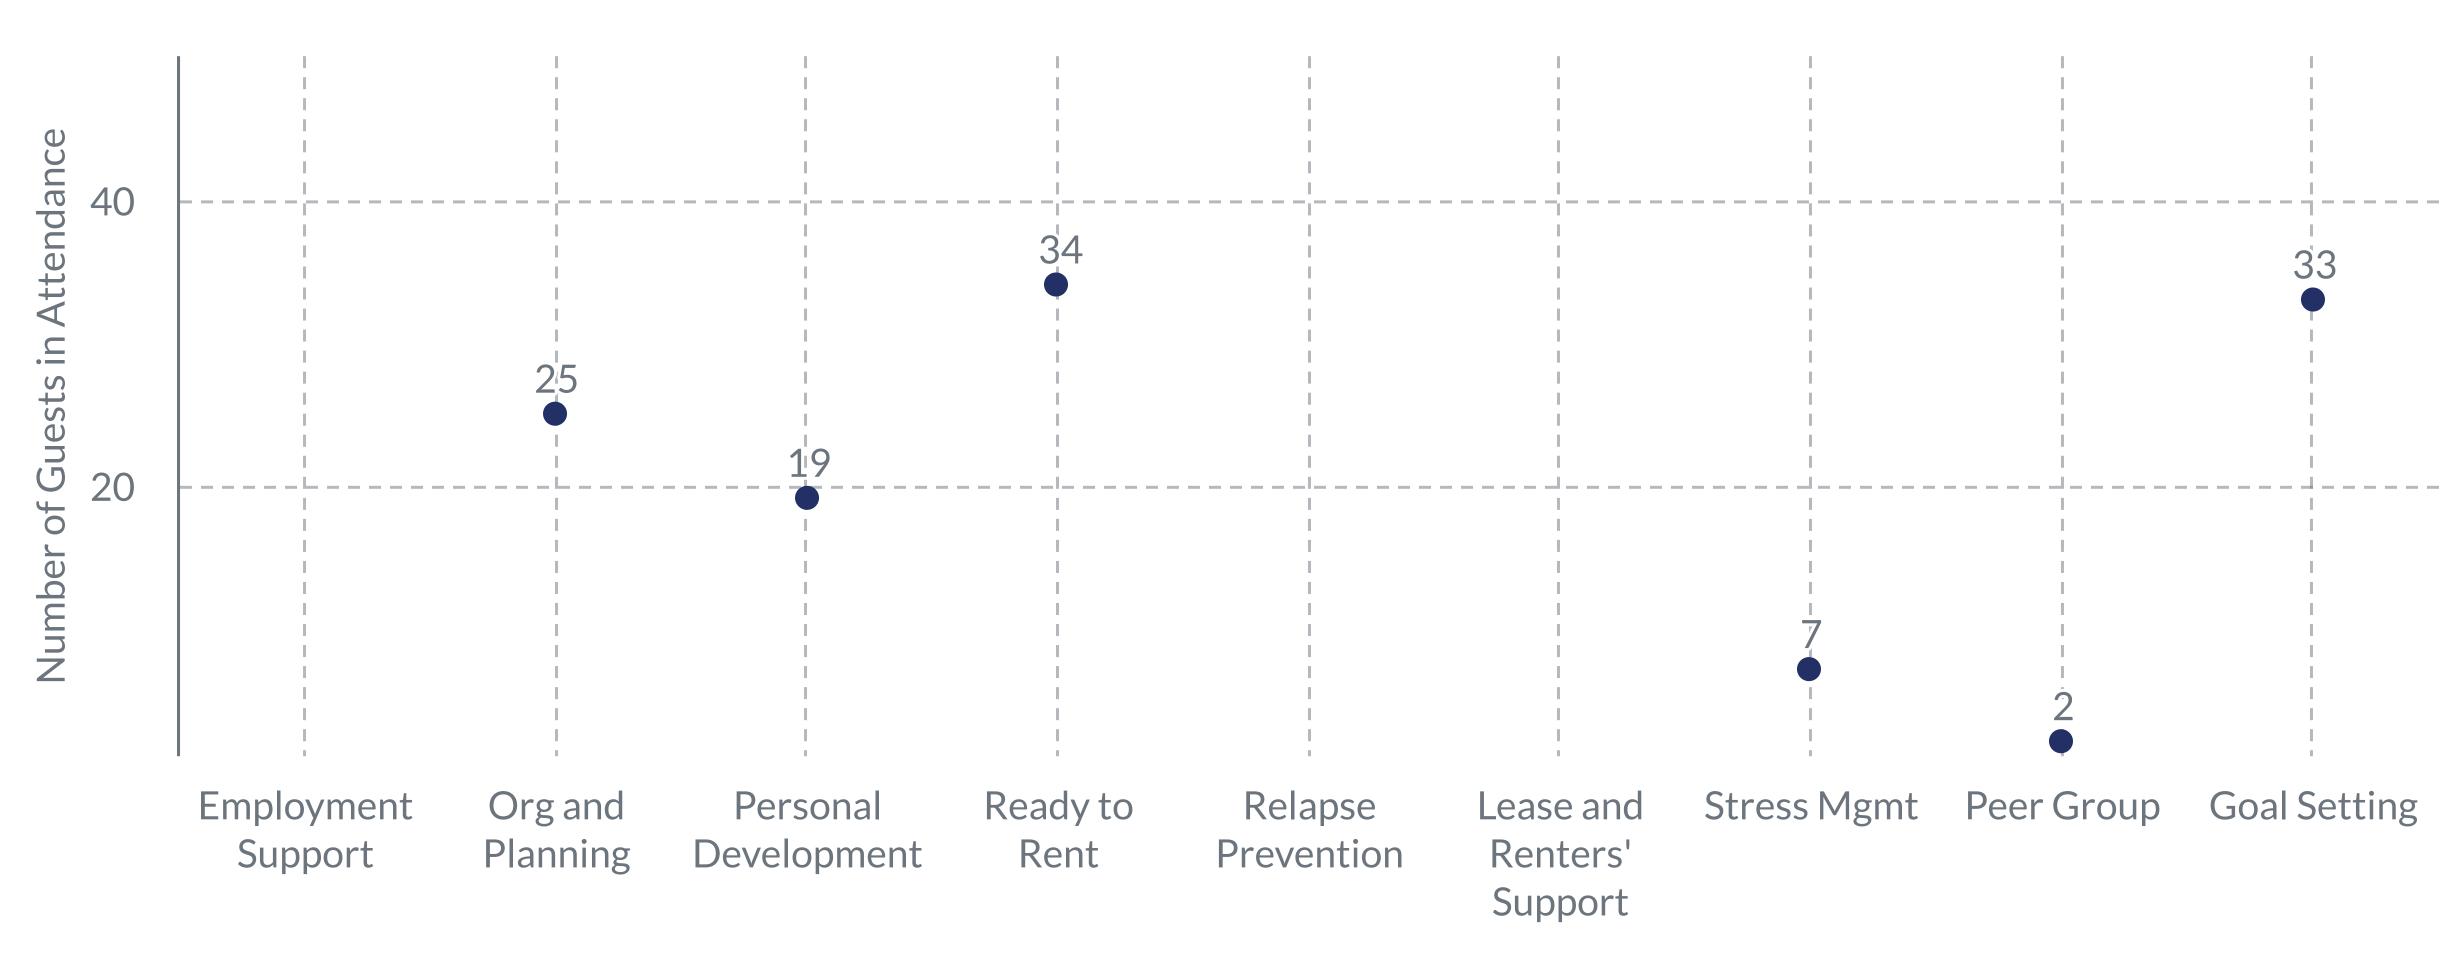

<li>6</li> <li>2</li> </ul> | Meals  Bed Nights                 | <ul><li>156</li><li>79</li></ul> |
| Project Year to Date (PYTD)  20 guests |     | 18-24<br>25-61<br>62+ | 2<br>13<br>5                            | 95624<br>95811<br>95814<br>95815<br>95820<br>95822<br>95825 | 2<br>3<br>1<br>1<br>2<br>9                                                   | *Bed Nights                       | 538                              |

<sup>\*</sup> Prior Zip Code: Refers to the different parts of the city where guests were found living prior to entry into the shelter

<sup>\*</sup>Meals and \*Bed Nights: Each week the on-site service provider reviews data and makes corrections, which can only be reflected on this report as a change for the PYTD total

# Weekly Service Summary



# Weekly Workshops



## Project Year to Date Successes

**Employed** 

2 of 20

Housed

0 of 20

#### **PYTD Success Terms**

#### Housed:

Guests that obtained temporary, transitional or permanent housing

### **Employed:**

Guests that arrived employed at time of intake or gained employment during their stay at the shelter







WWW. SHRA.ORG