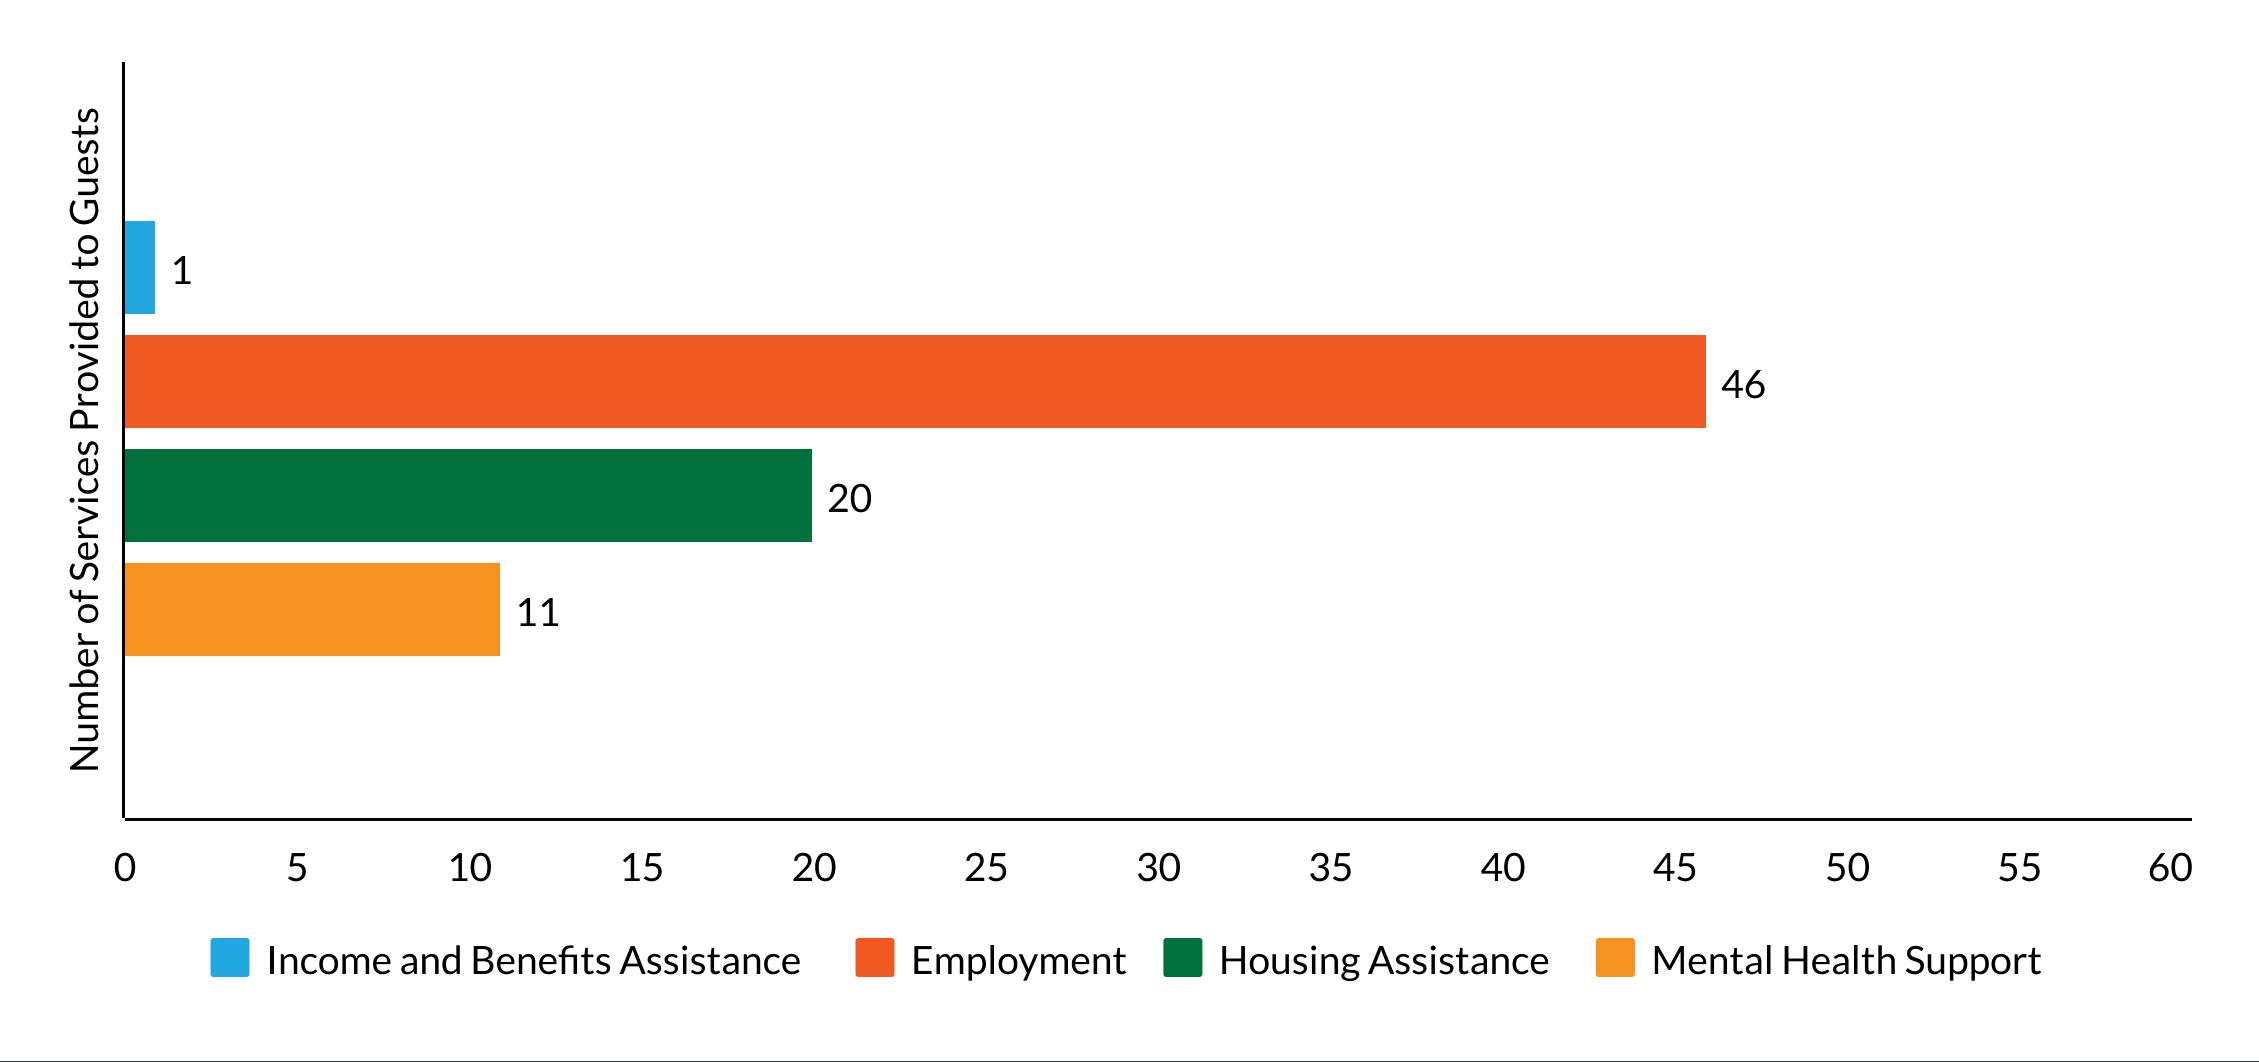

## Weekly Service Summary

Each Service Category is comprised of a multitude of services that are available to the Guests. A Guest may receive multiple services recorded under one category based on their need.