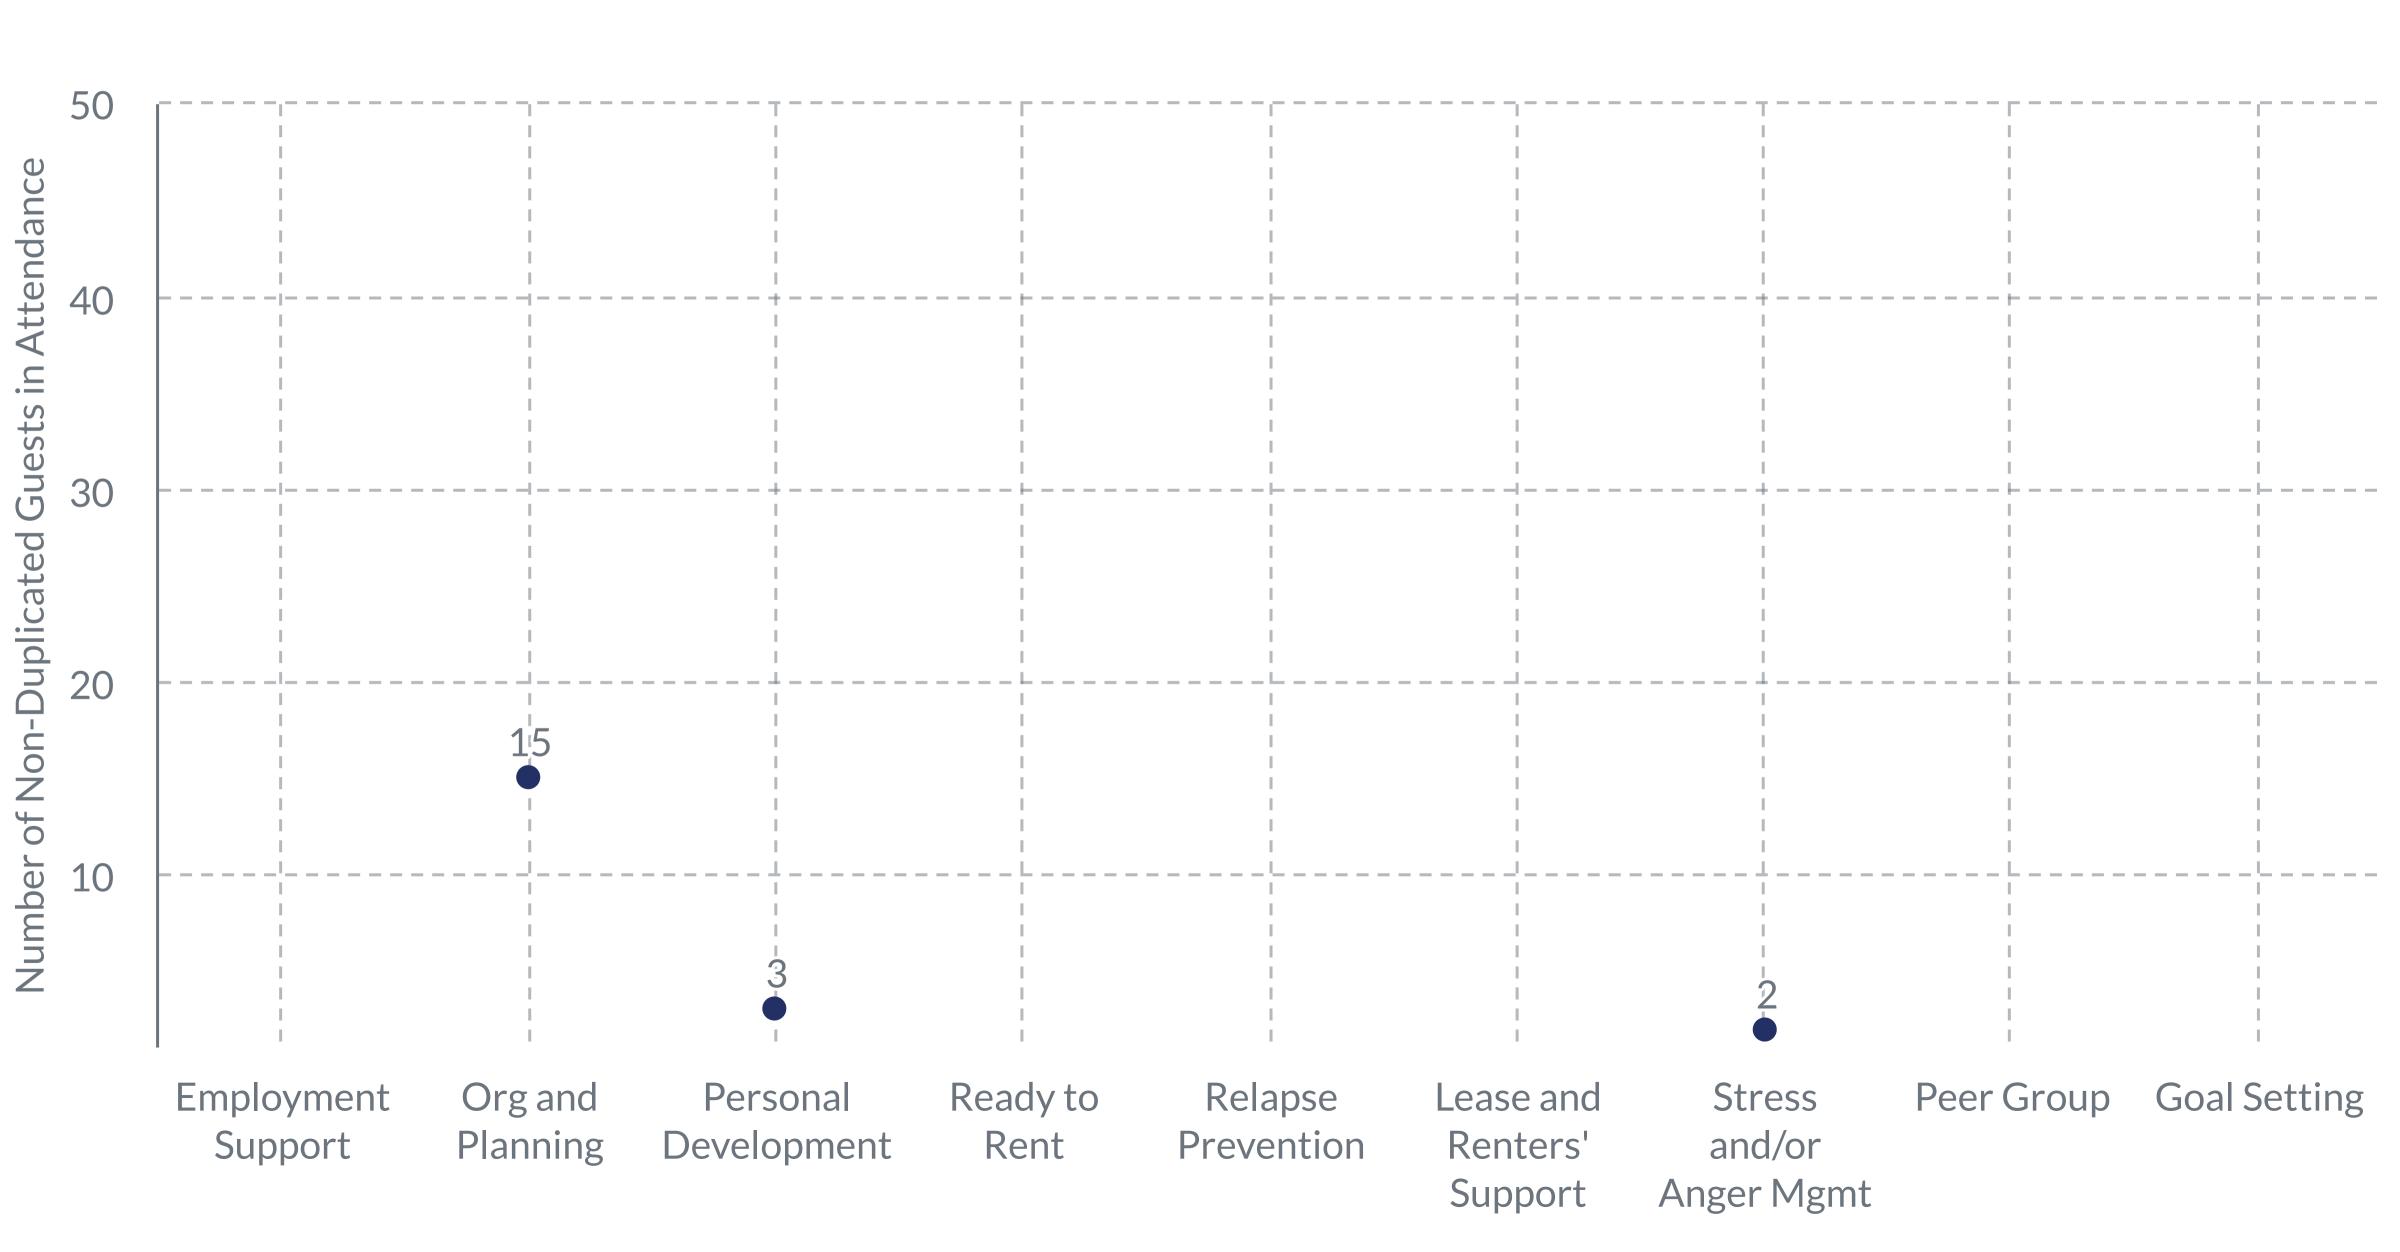

## Weekly Service Summary

Each Service Category is comprised of a multitude of services that are available to the Guests. A Guest may receive multiple services recorded under one category based on their need.

# Weekly Workshops