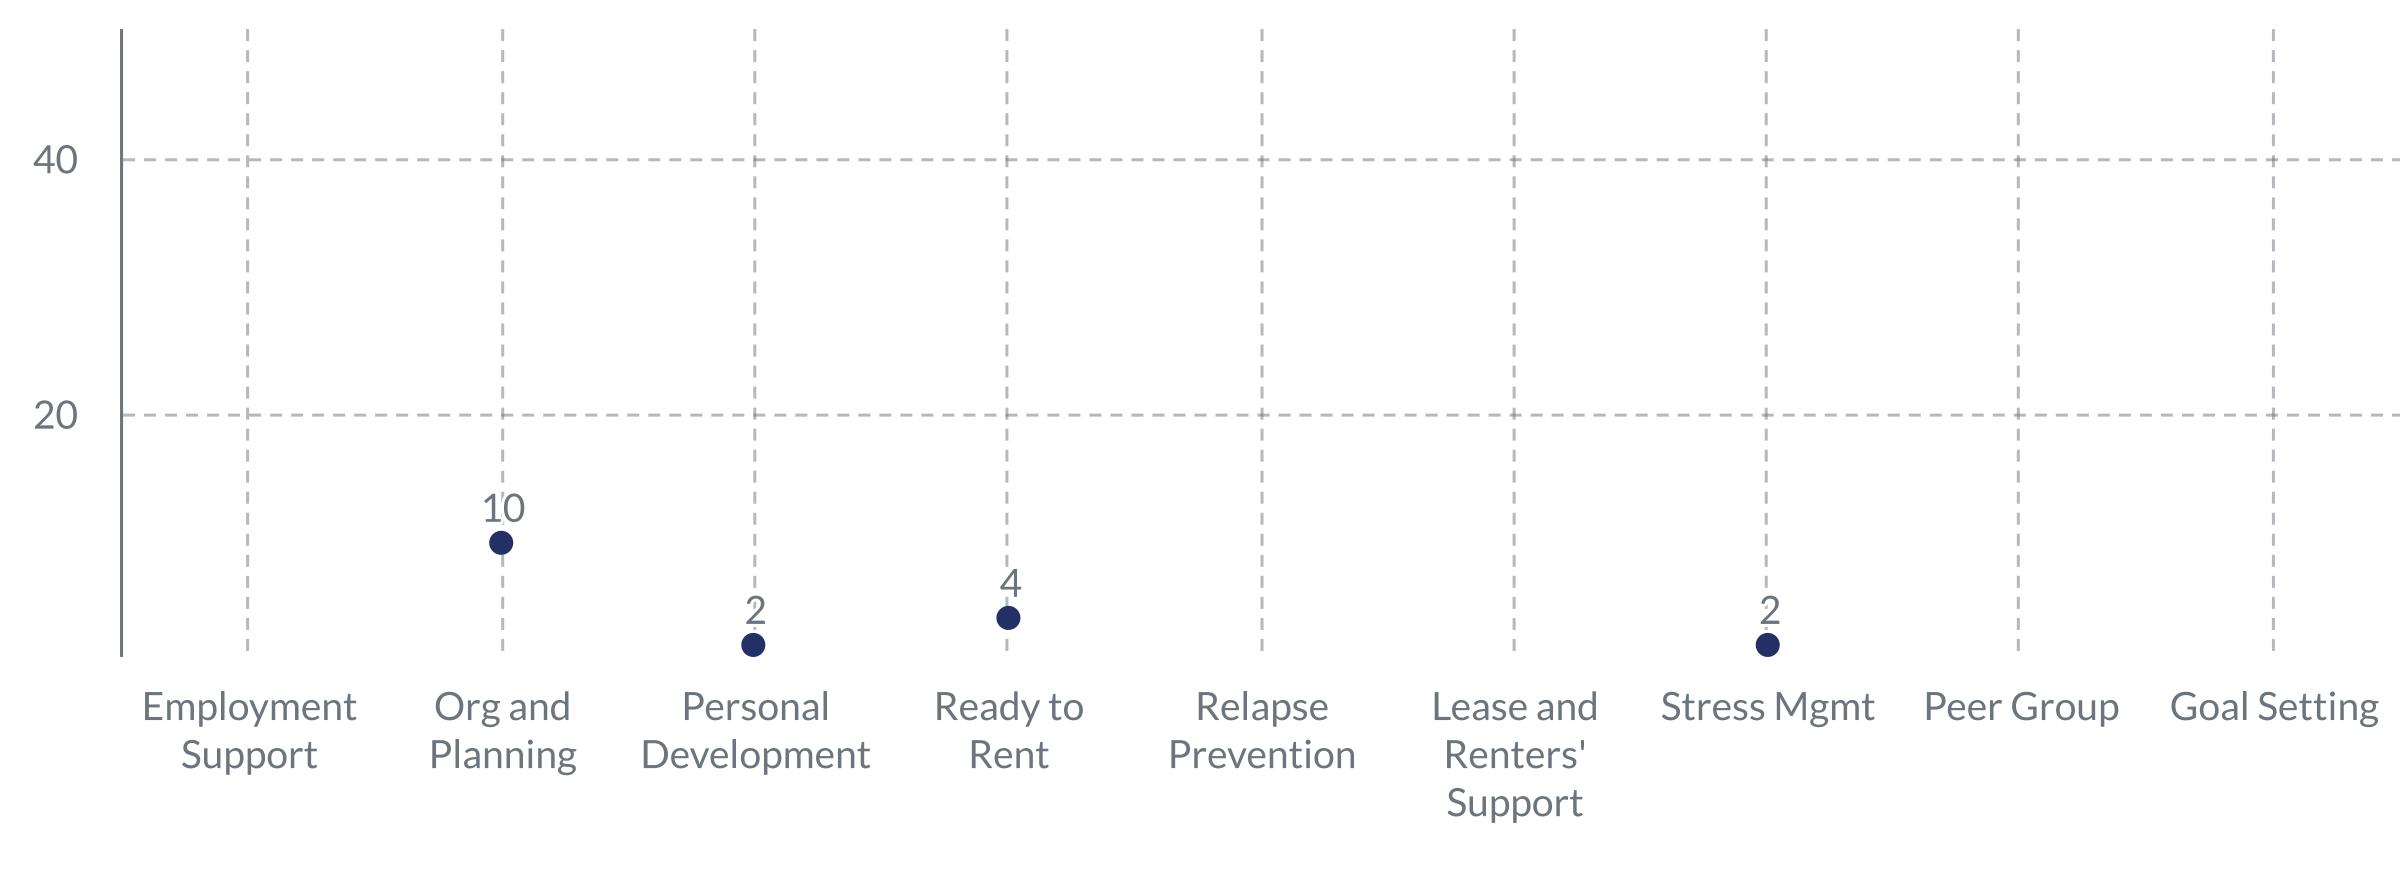

| Gender Non- Conforming | 2  |                     |                                   | ,,,,,,,,,,,,,,,,,,,,,,,,,,,,,,,,,,,,,,, |
|                                                   |                       | Trans Female           | 2  |                     | Bed Nights                        | 2,456                                   |
|                                                   |                       | Trans Male             | 1  |                     |                                   |                                         |
|                                                   |                       |                        |    |                     |                                   |                                         |

# Service Summary



## Workshops



Guests' Attendance this Week

### PYTD Success

**Employed** Housed

40

11

#### **PYTD Success Terms**

#### Housed:

Guests that obtained temporary, transitional or permanent housing

#### **Employed:**

Guests that arrived employed at time of intake or gained employment during their stay at the shelter



All Emergency Bridge Housing reports are accessible on the SHRA.org website, under Find Housing-Emergency Housing and Homeless Resources- Emergency Bridge Housing: <a href="https://www.shra.org/emergency-bridge-housing/">https://www.shra.org/emergency-bridge-housing/</a>