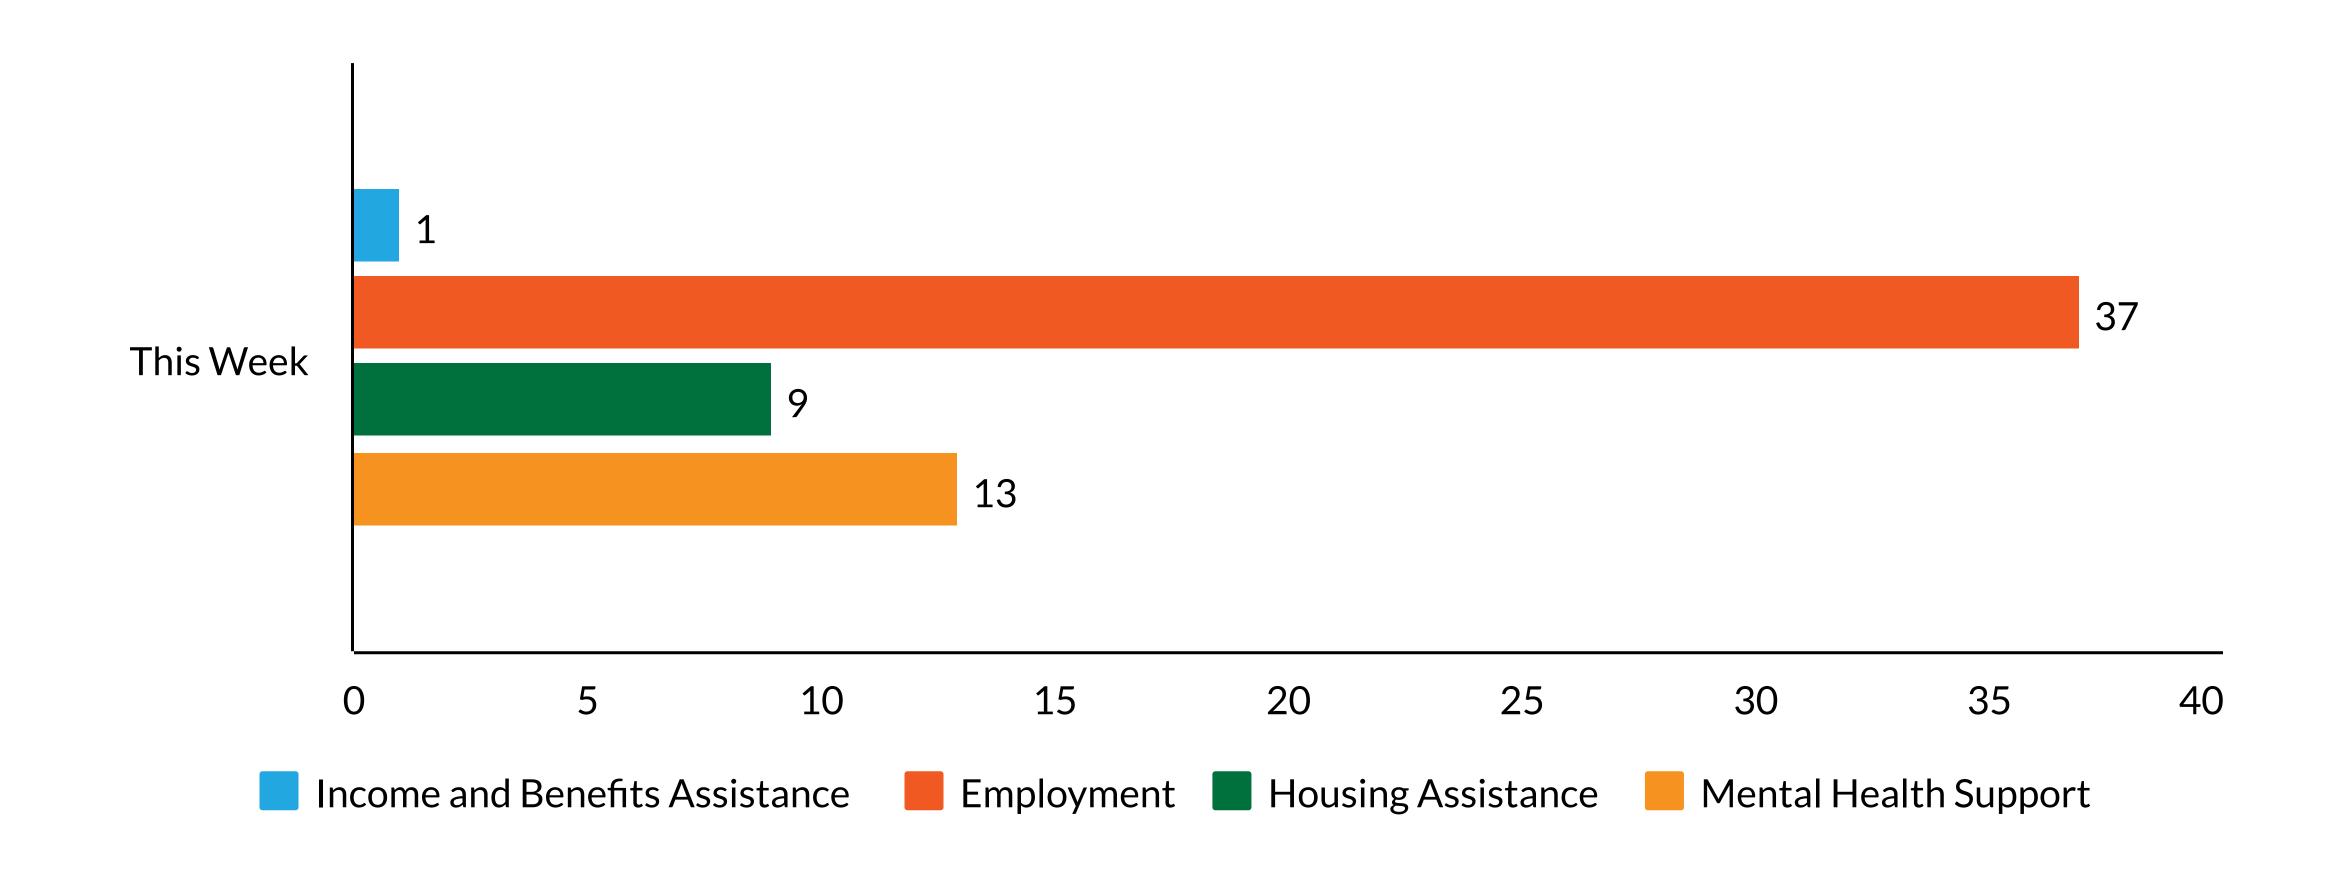

|                       | Gender Non- Conforming | 2  |                     |                                   | ,,,,,,,,,,,,,,,,,,,,,,,,,,,,,,,,,,,,,,, |
|                                                   |                       | Trans Female           | 2  |                     | Bed Nights                        | 2,456                                   |
|                                                   |                       | Trans Male             | 1  |                     |                                   |                                         |
|                                                   |                       |                        |    |                     |                                   |                                         |

# Service Summary



## Workshops



Guests' Attendance this Week

### PYTD Success

**Employed** Housed

40

11

#### **PYTD Success Terms**

#### Housed:

Guests that obtained temporary, transitional or permanent housing

#### **Employed:**

Guests that arrived employed at time of intake or gained employment during their stay at the shelter



All Emergency Bridge Housing reports are accessible on the SHRA.org website, under Find Housing-Emergency Housing and Homeless Resources- Emergency Bridge Housing: <a href="https://www.shra.org/emergency-bridge-housing/">https://www.shra.org/emergency-bridge-housing/</a>