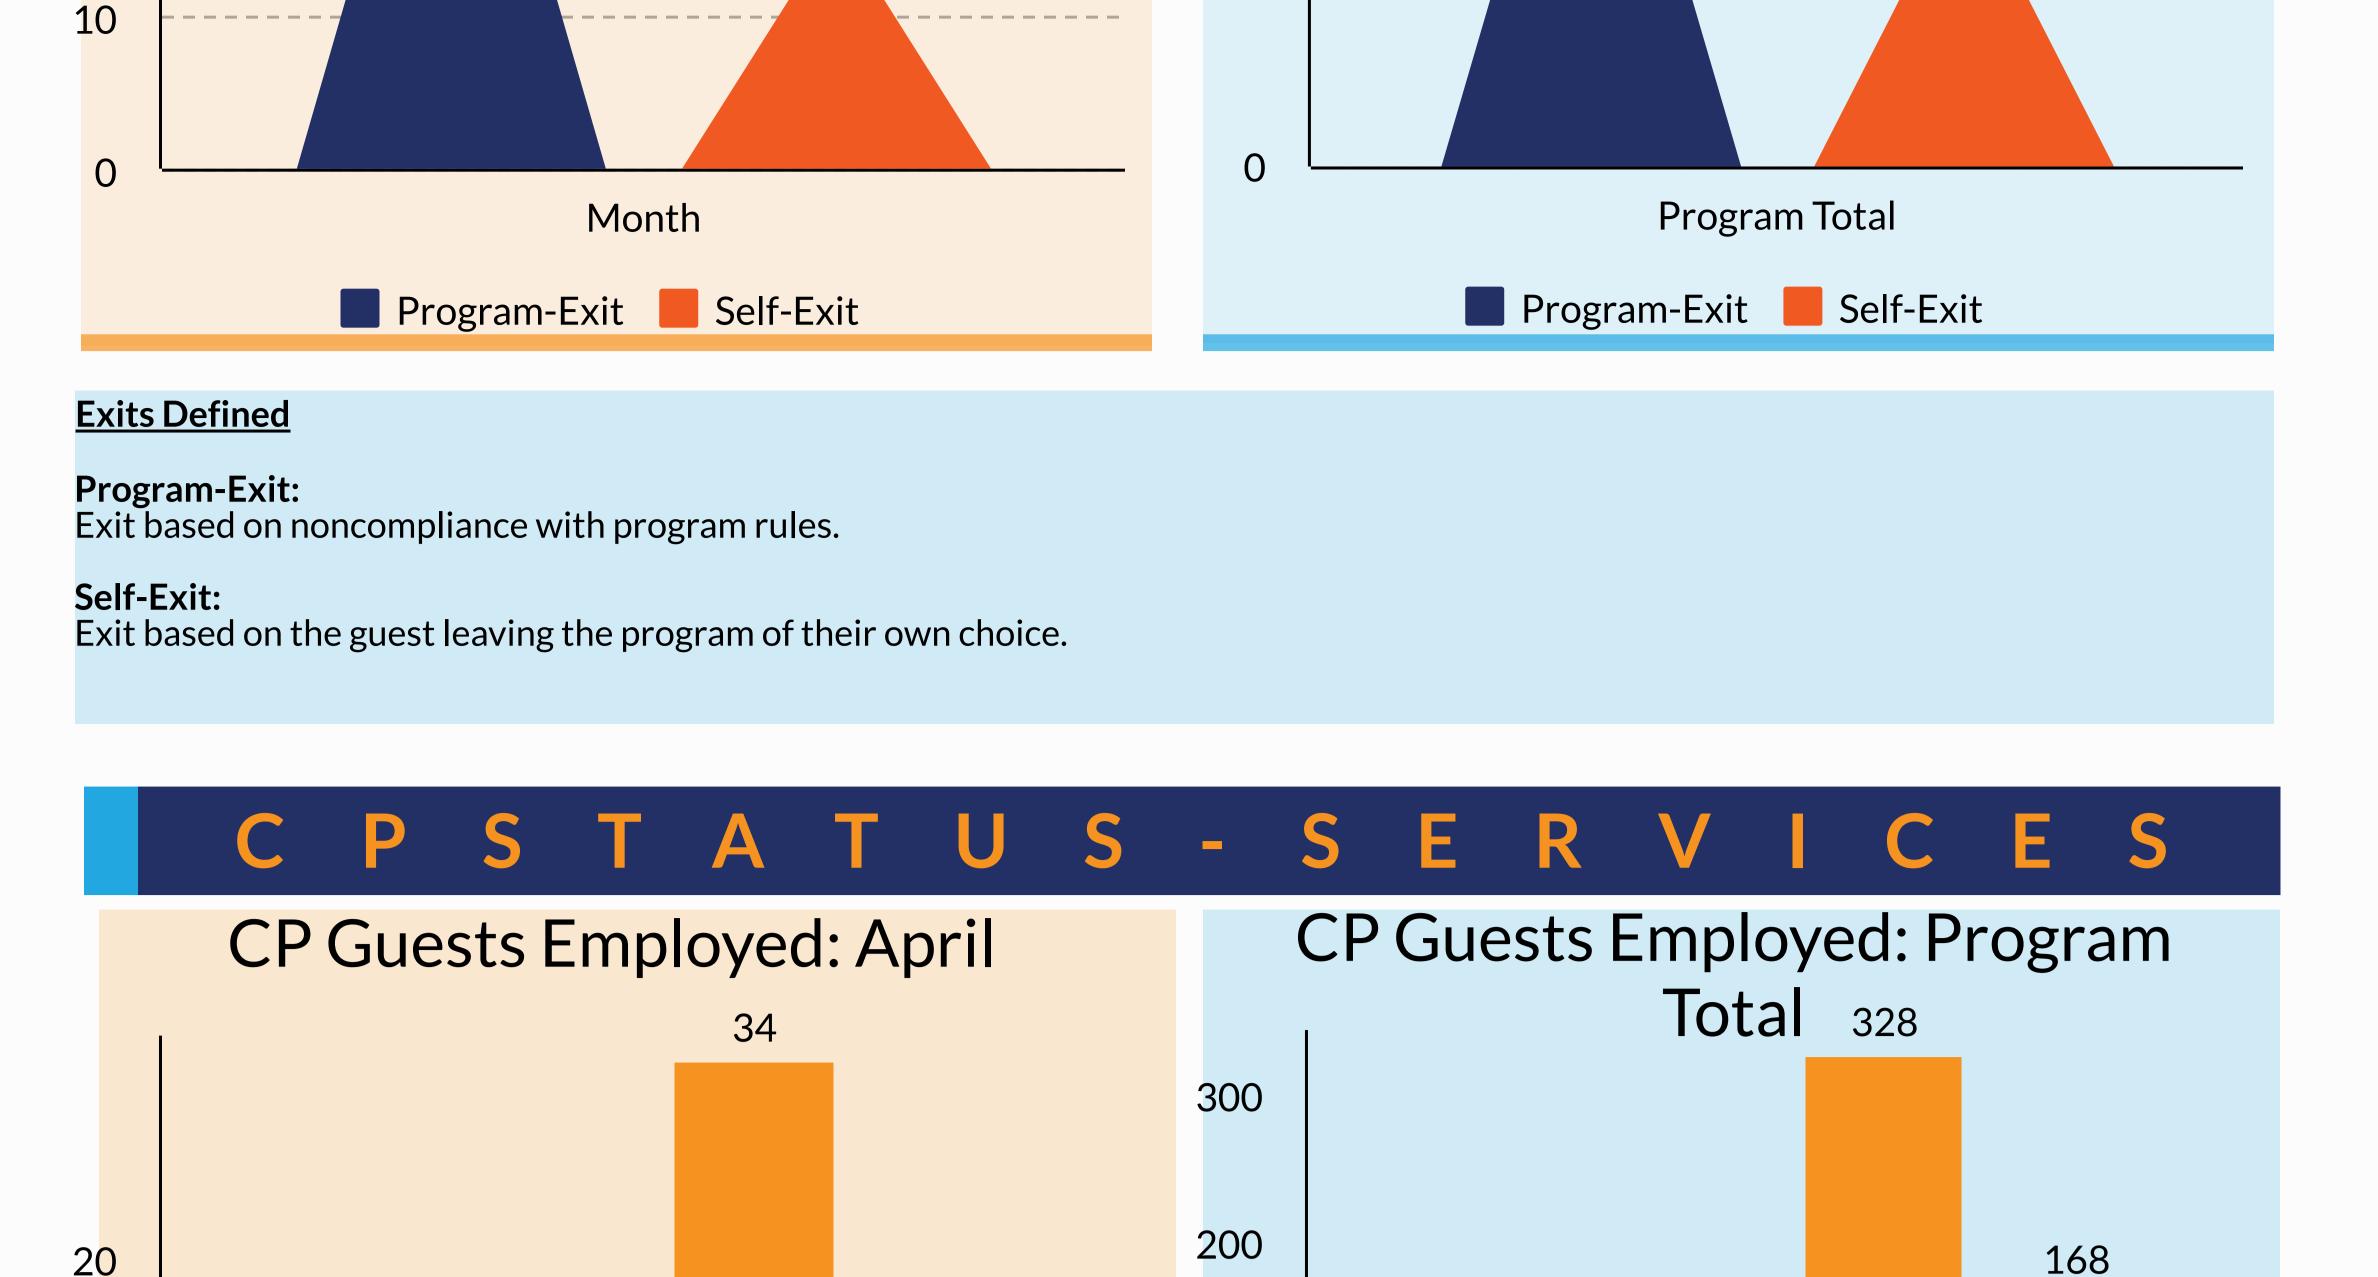

## \*\*\*The above data is a subset of the Self-Exit.\*\*\*

0

Month

Newly Employed Arrived Employed

Unemployed Seeking Employment

0

30

CP Guests' Exits: April

CP Guests' Exits: Program Total

16

100

0

14

100

185

26

**Program Total** 

Unemployed Seeking Employment

Arrived Employed

11

Newly Employed

106

Question:

Where would you like