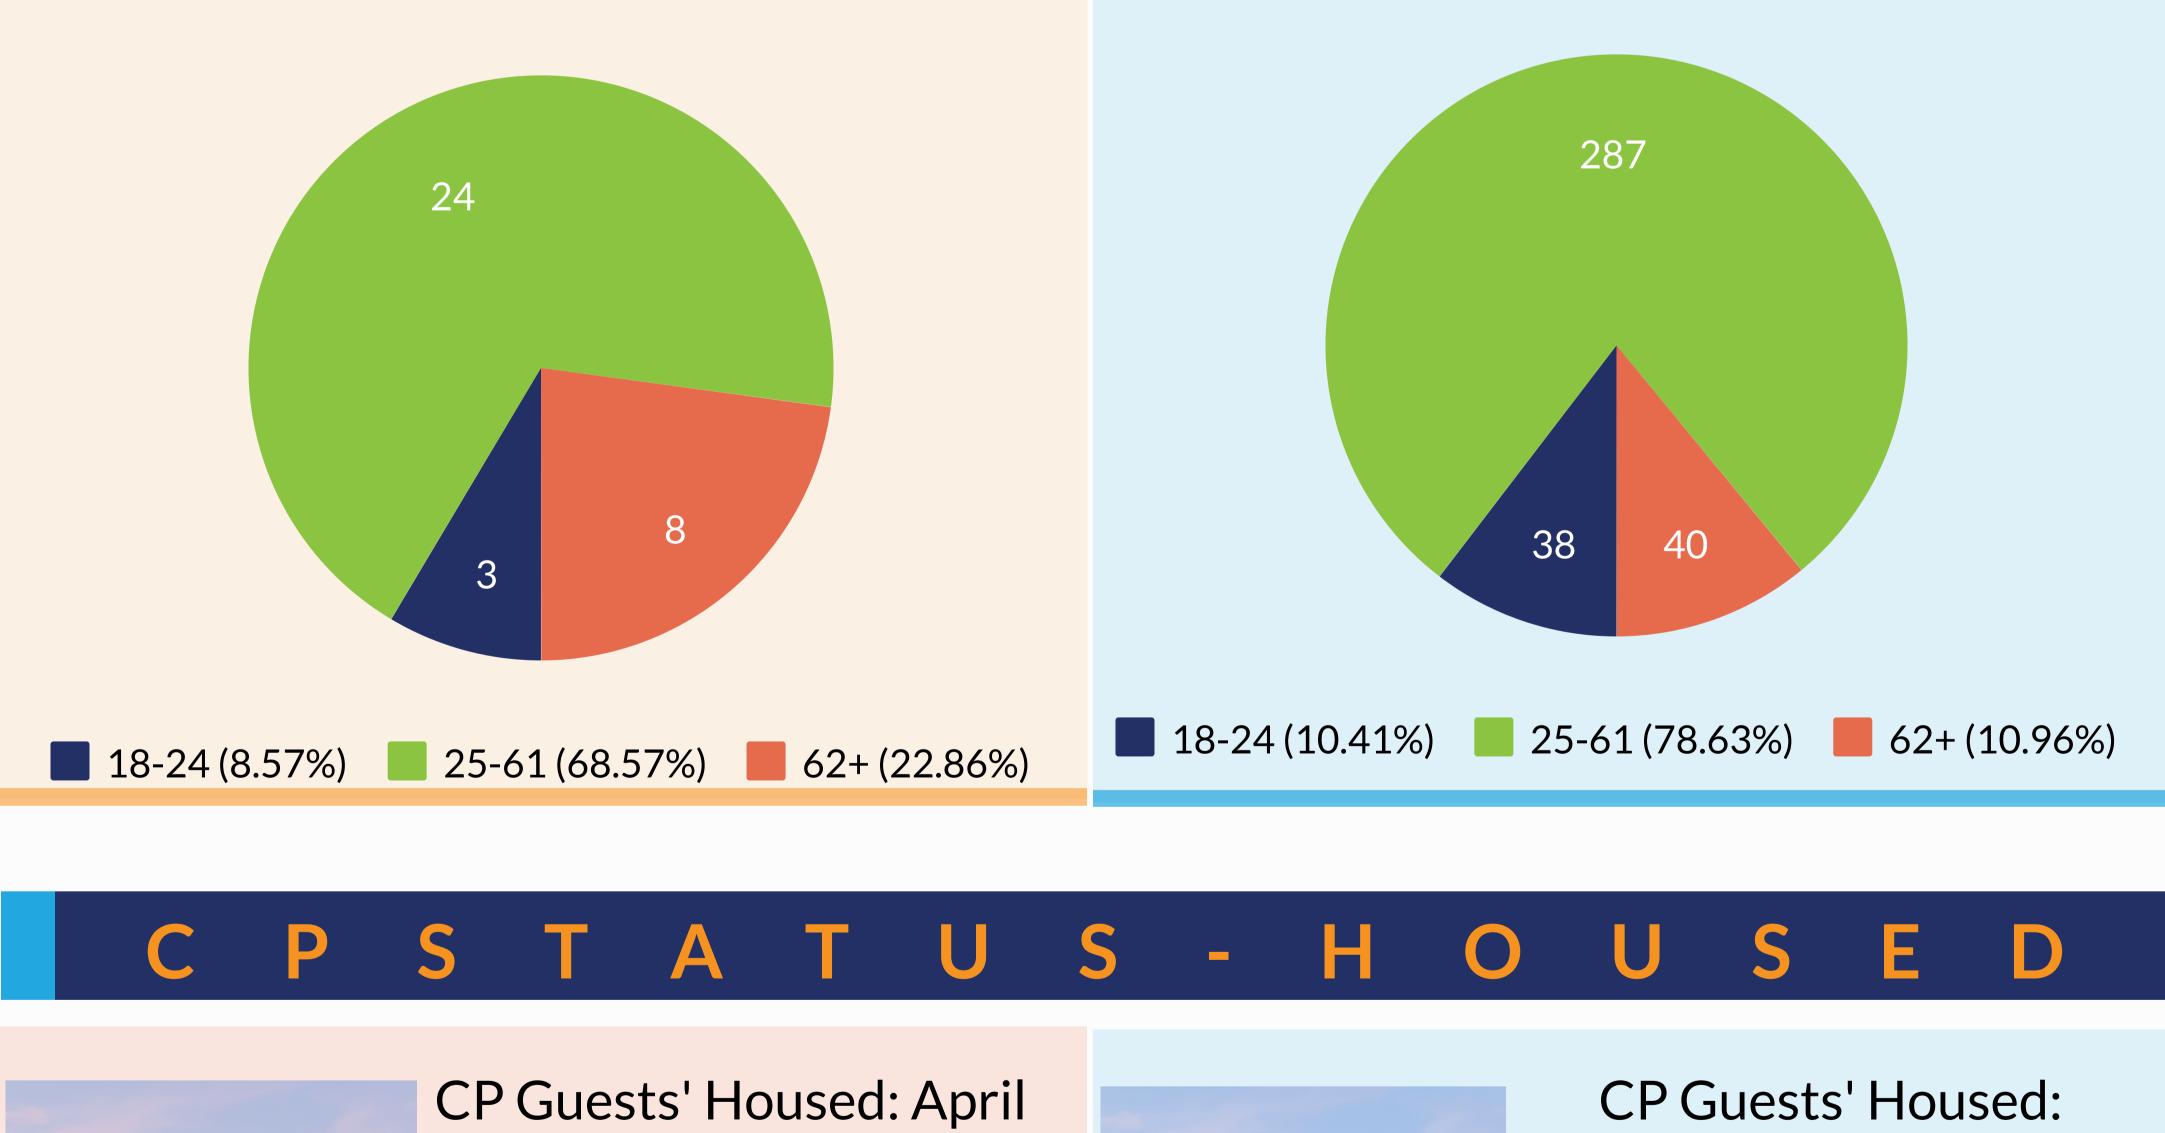

# Capitol Park Hotel Temporary Shelter

# Monthly Report-April 2020

Opened September 3, 2019



# Capitol Park Hotel Temporary Shelter (CP): STATUS CP Guests Admitted: April CP Guests Admitted: Program Total





### 51 people exited

74 occupancy as of 04/30/20

• 35 people admitted

- P S T A T

Program Total

• 365 people admitted

**Program Total** 



• 291 people exited



CP Guests' Ages: April

CP Guests' Ages: Program Total





## \*\*\*The above data is a subset of the Self-Exit.\*\*\*

0

Month

Newly Employed Arrived Employed

Unemployed Seeking Employment

0

30

CP Guests' Exits: April

CP Guests' Exits: Program Total

16



100

0

14

100

185

26

**Program Total** 

Unemployed Seeking Employment

Arrived Employed

11

Newly Employed

106









Question:

Where would you like

to be a year from now?

https://www.shra.org/capitol-park-hotel-shelter/