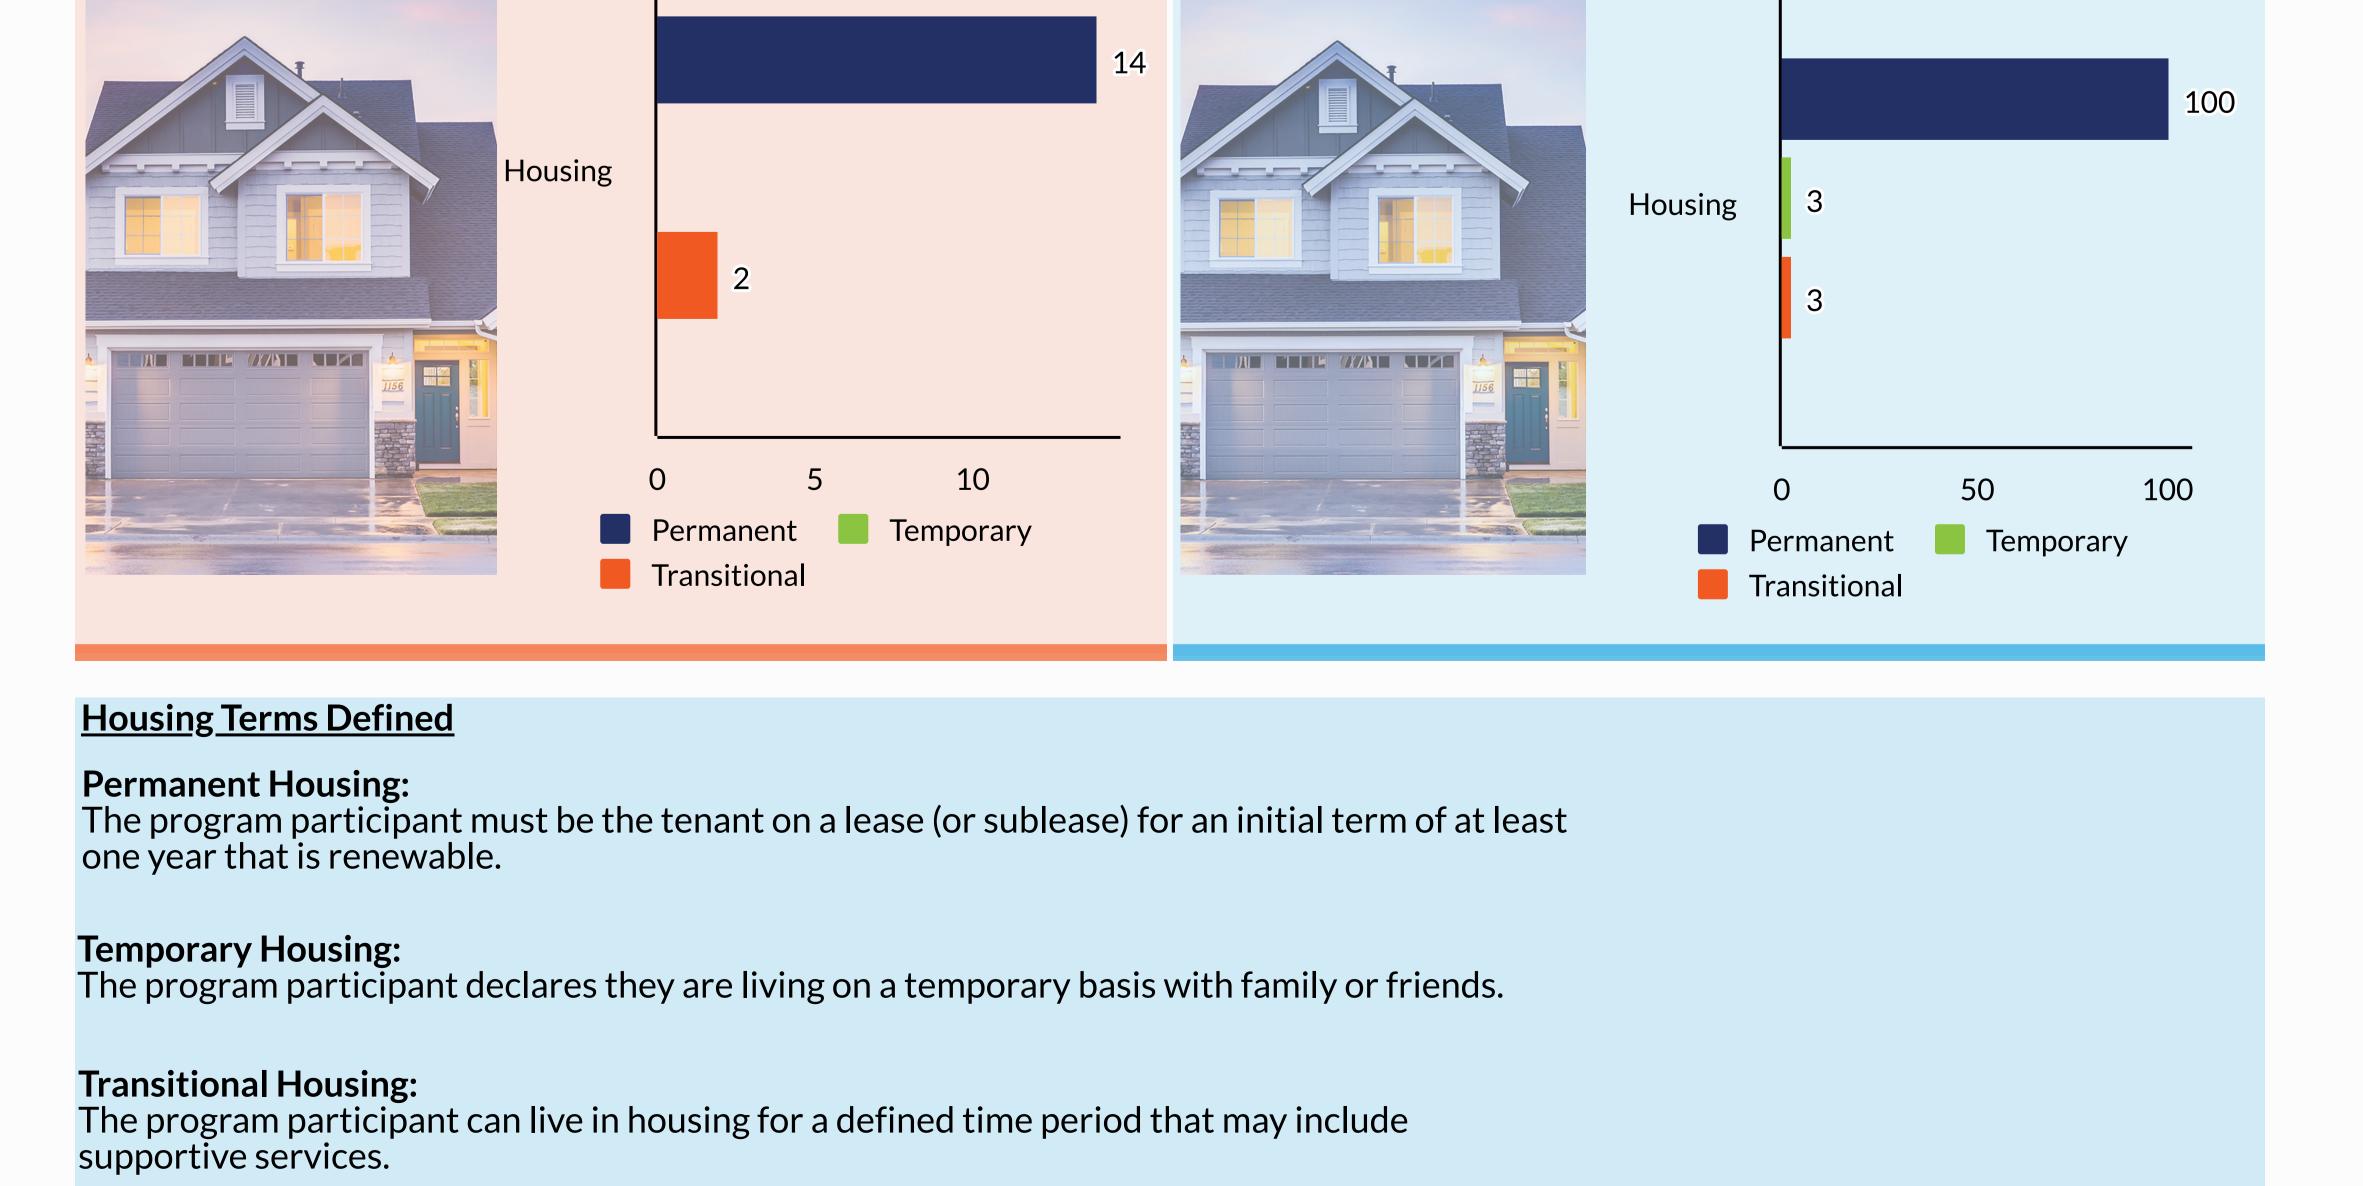

# Capitol Park Hotel Temporary Shelter (CP): STATUS CP Guests Admitted: April CP Guests Admitted: Program Total

### 51 people exited

74 occupancy as of 04/30/20

• 35 people admitted

- P S T A T

Program Total

• 365 people admitted

**Program Total** 

• 291 people exited