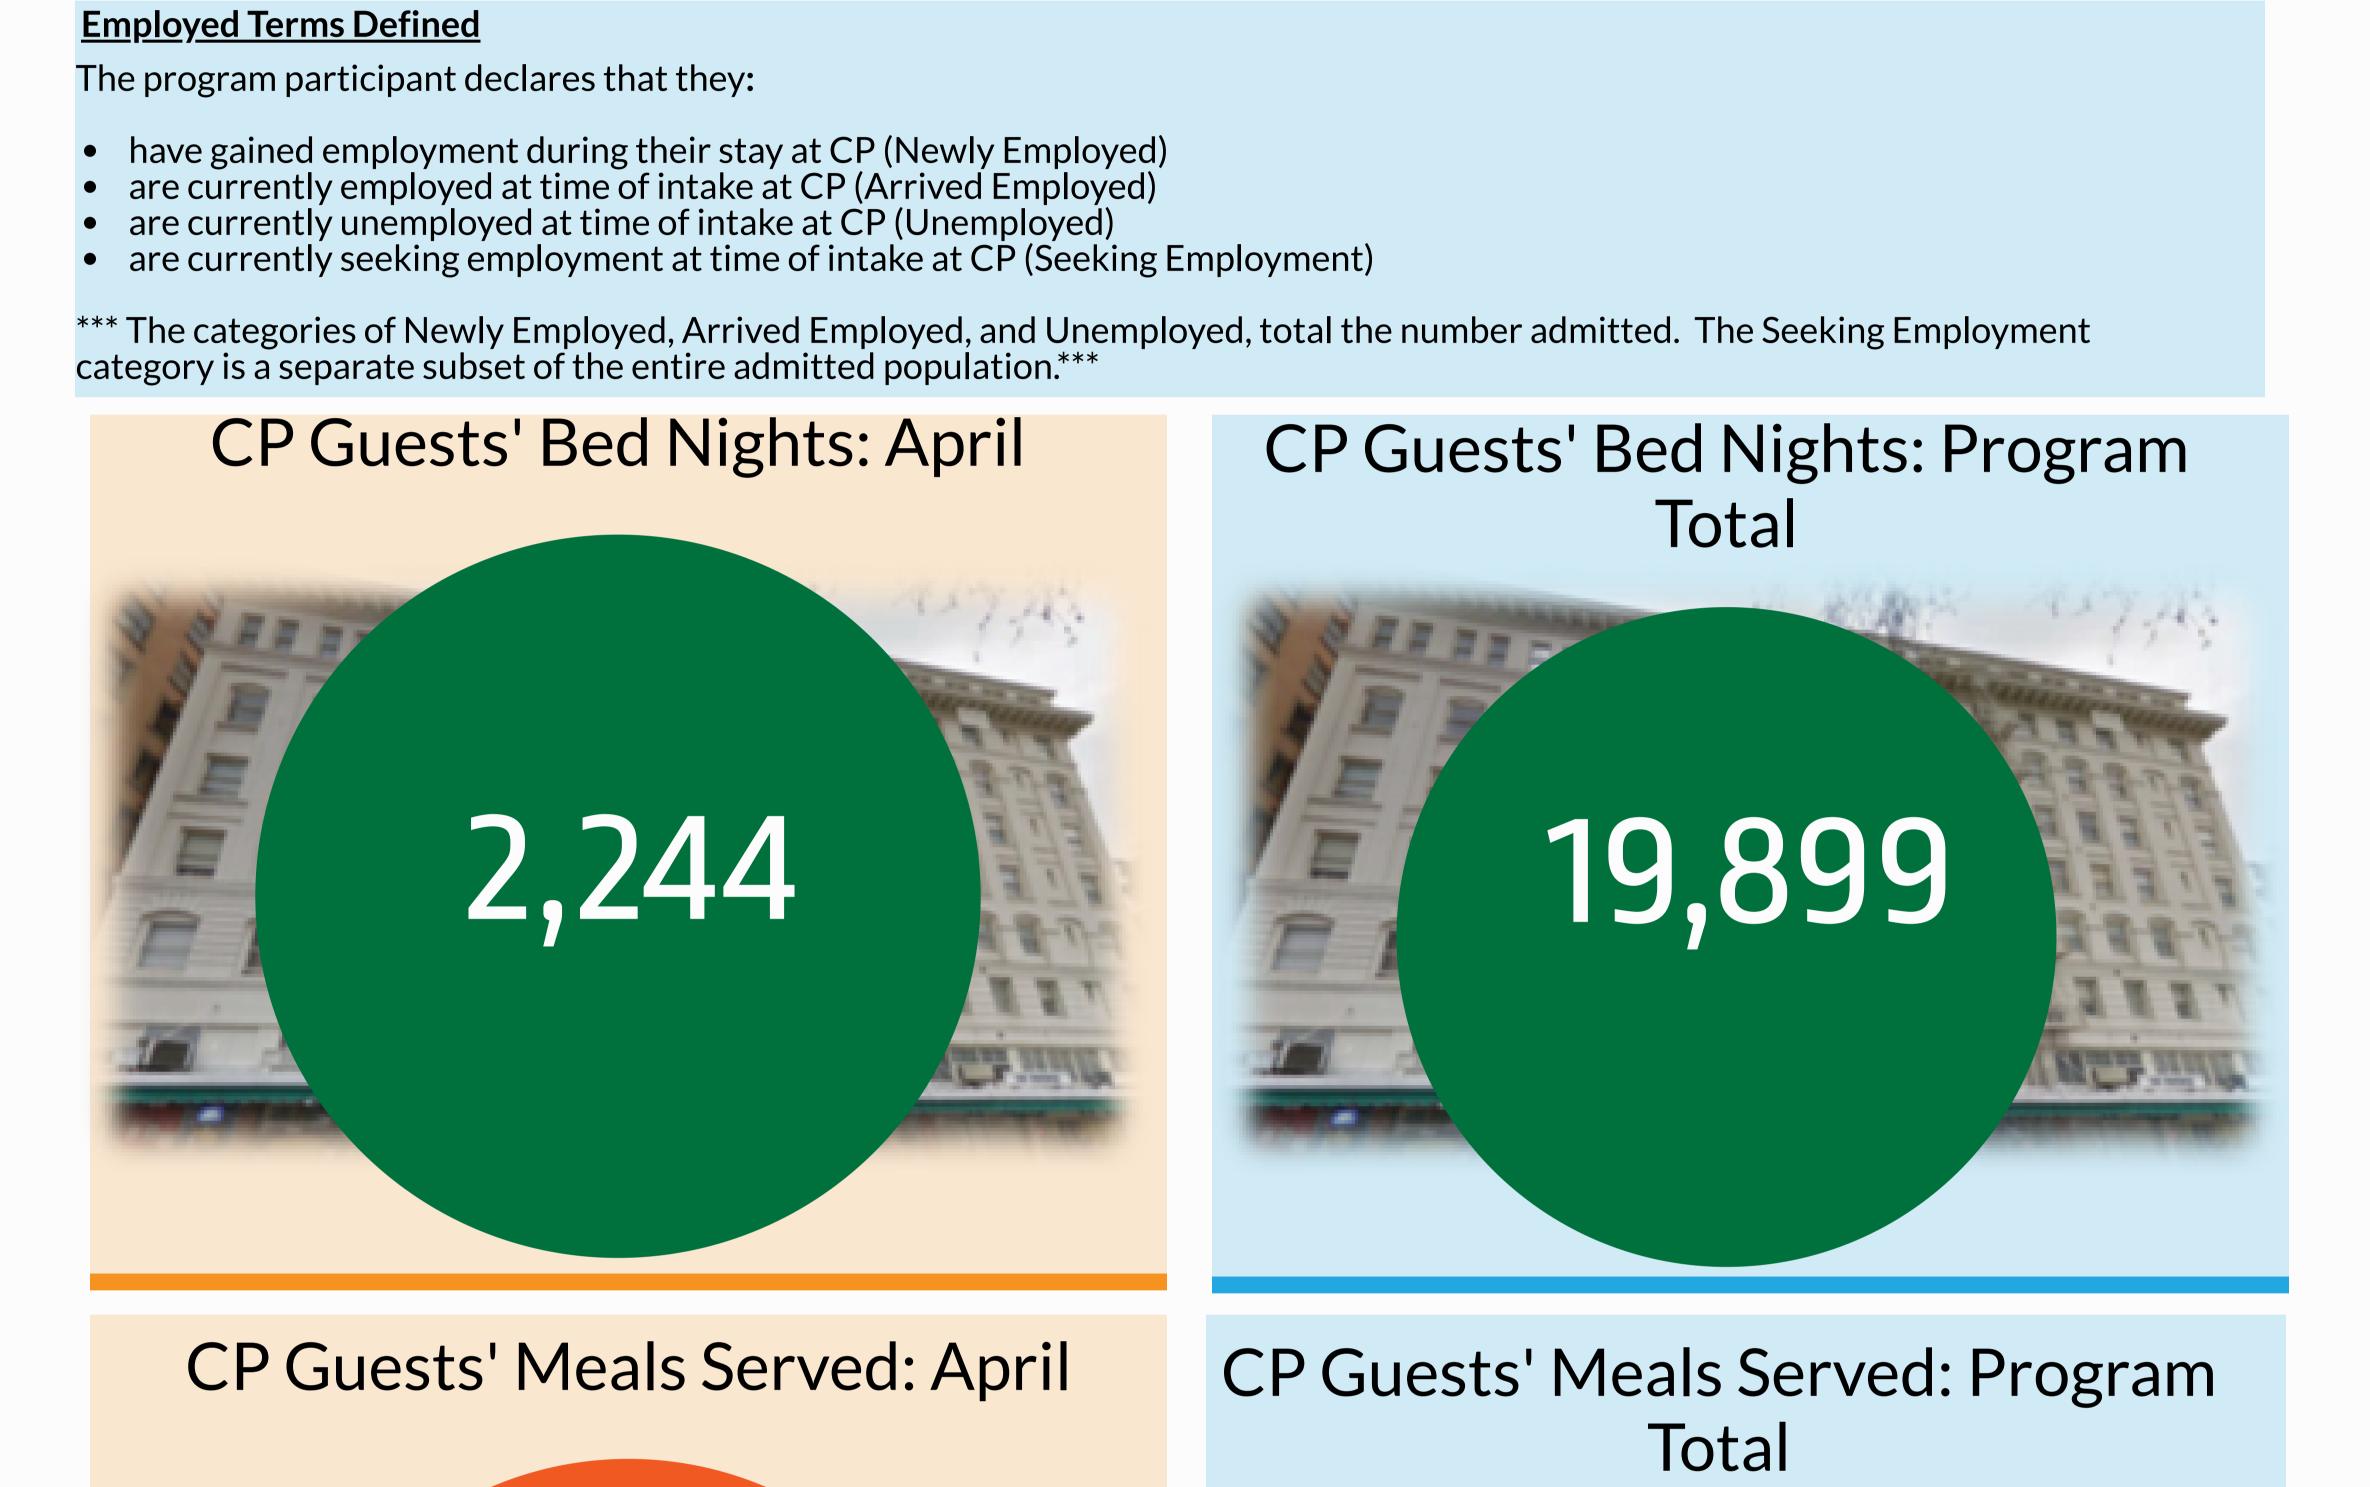

# Capitol Park Hotel Temporary Shelter (CP): STATUS CP Guests Admitted: April CP Guests Admitted: Program Total

### 51 people exited

74 occupancy as of 04/30/20

• 35 people admitted

- P S T A T

Program Total

• 365 people admitted

**Program Total** 

• 291 people exited