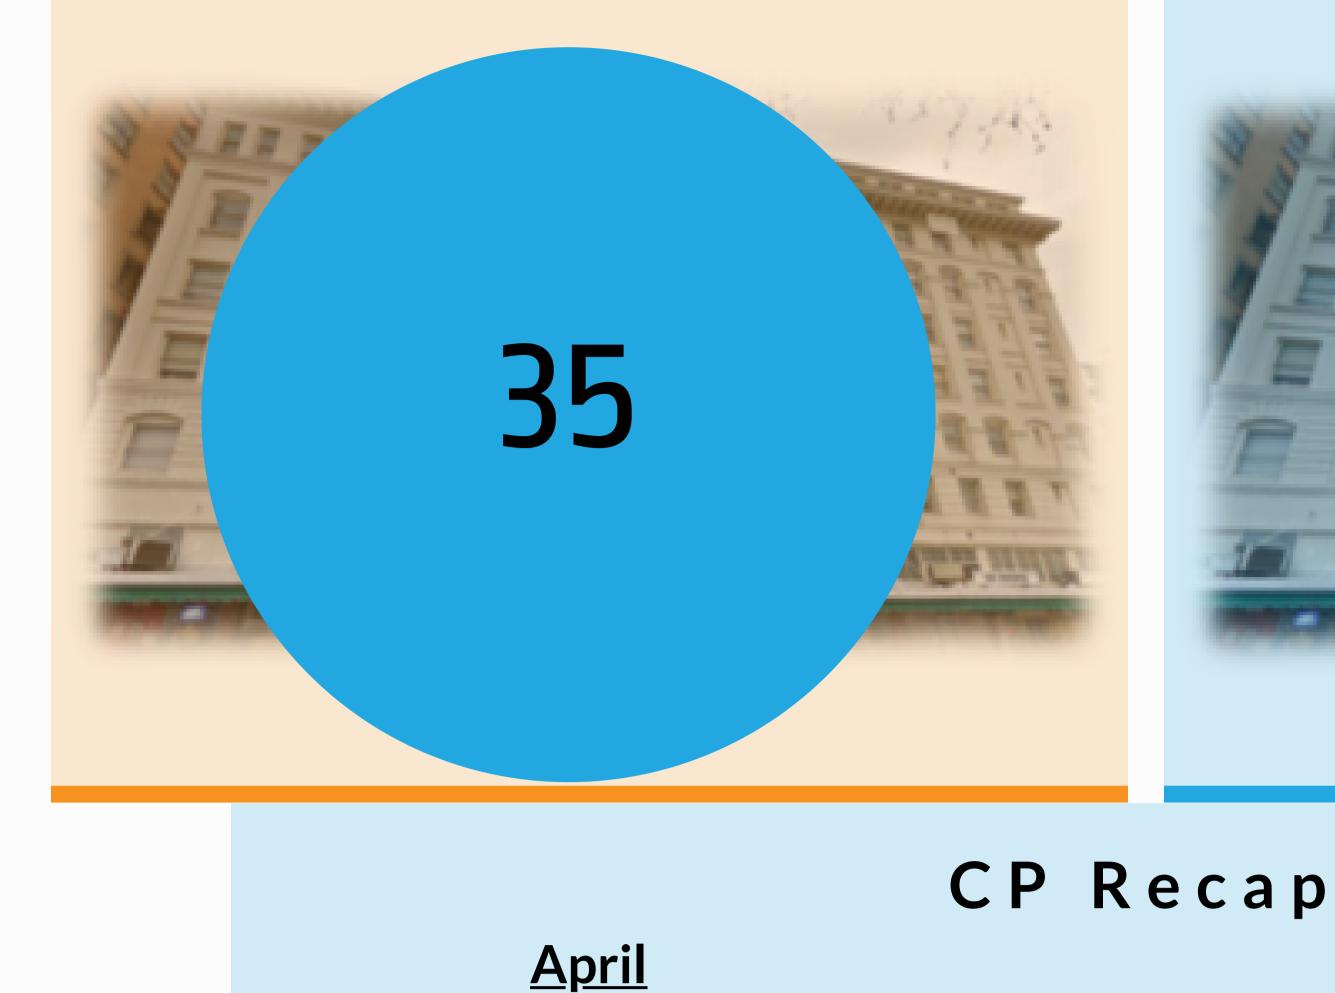

# Capitol Park Hotel Temporary Shelter (CP): STATUS CP Guests Admitted: April CP Guests Admitted: Program Total

### 51 people exited

74 occupancy as of 04/30/20

• 35 people admitted

- P S T A T

Program Total

• 365 people admitted

**Program Total** 

• 291 people exited