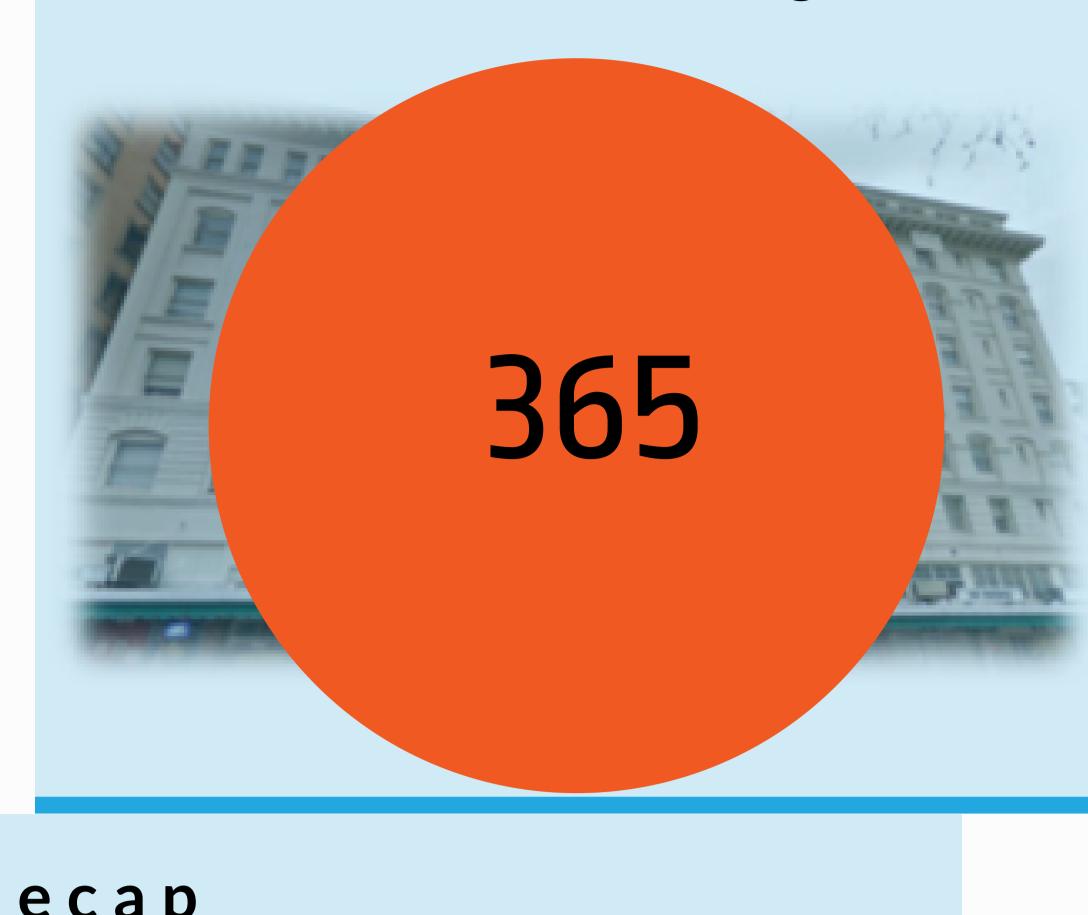

# Capitol Park Hotel Temporary Shelter (CP): STATUS CP Guests Admitted: April CP Guests Admitted: Program Total

### 51 people exited

74 occupancy as of 04/30/20

• 35 people admitted

- P S T A T

Program Total

• 365 people admitted

**Program Total** 

• 291 people exited