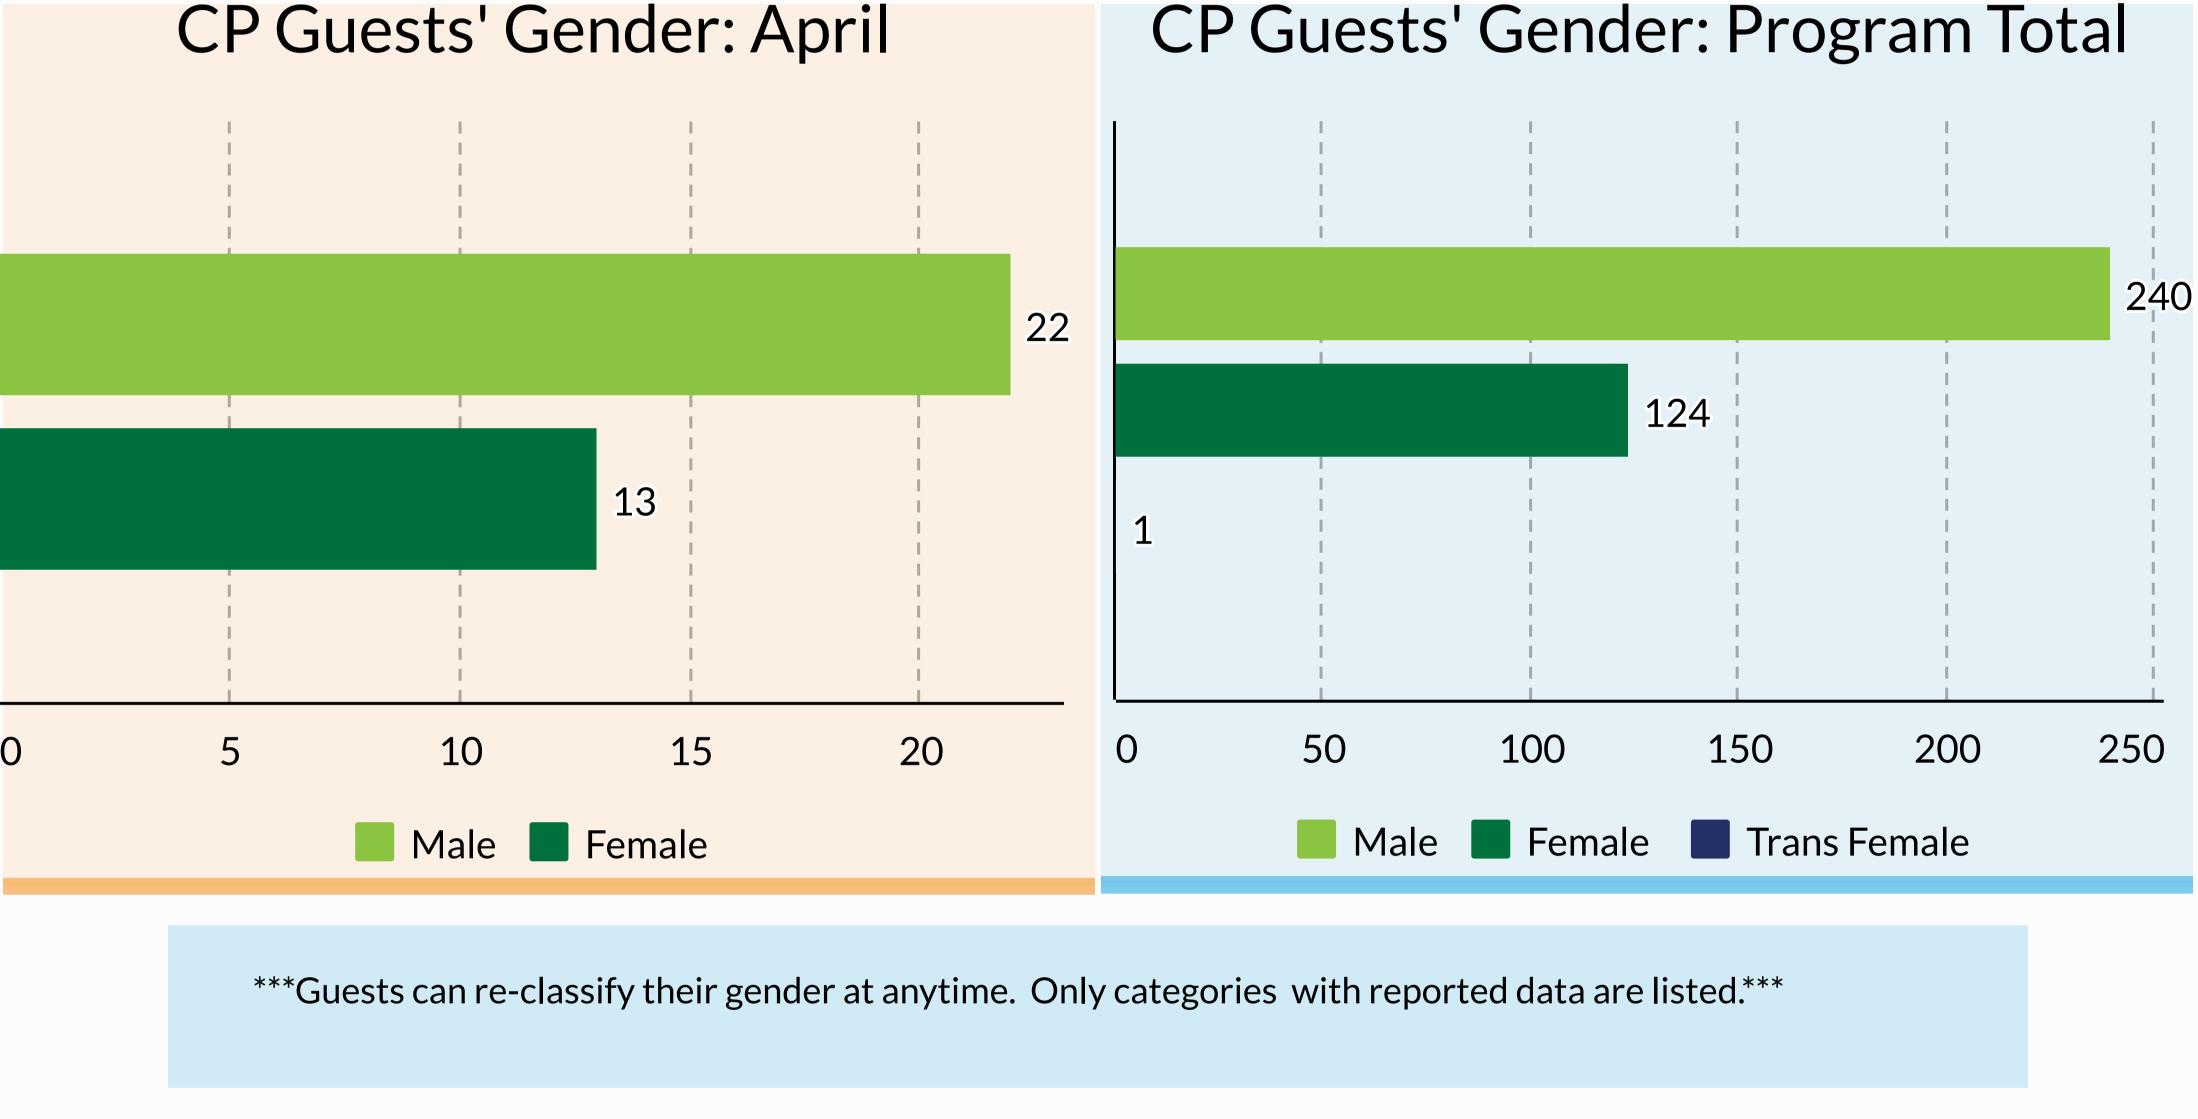

# Capitol Park Hotel Temporary Shelter (CP): STATUS CP Guests Admitted: April CP Guests Admitted: Program Total