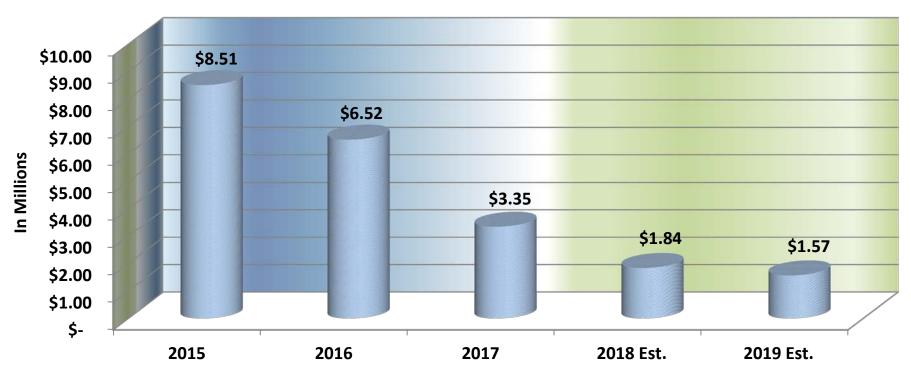

### **Housing Successor Funds**

#### **Housing Successor Funds (Combined City and County)**

- Roughly 96% of the revenues received from the City/County RASA are for payment of fixed obligations