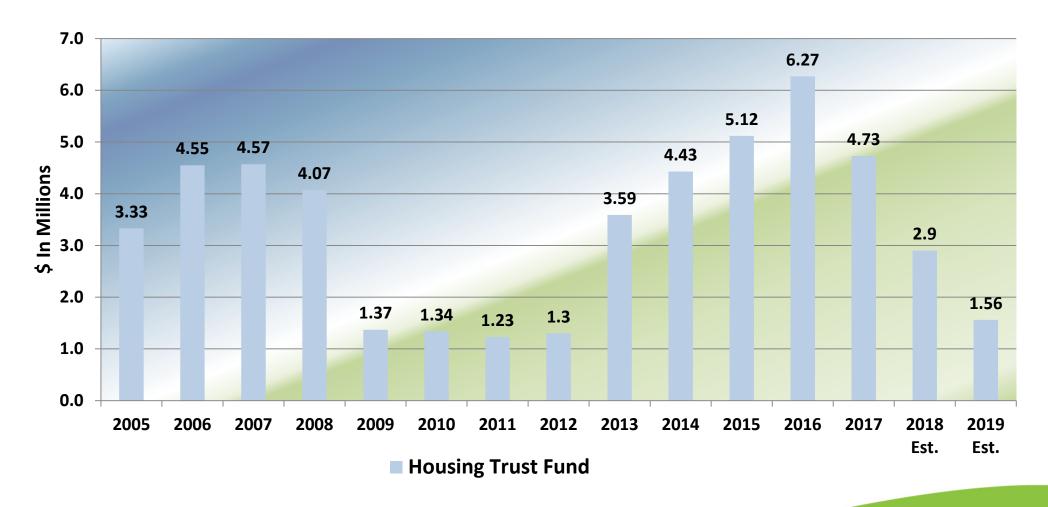

Housing Projects



# Revenue Topics (Cont'd)



- > Federal Entitlement Programs
  - Community Development Block Grant (CDBG)
  - Home Investment Partnership (HOME)
- **≻**Housing Trust Funds
- > Housing Successor Funds



### Housing Choice Voucher(HCV) Leasing Trends





### **Housing Choice Voucher (HCV) Leasing Trends**

### 2 Year Leasing Trend By Month





### Housing Choice Voucher(HCV) Leasing Trends

### **Historical Lease Up Levels and Projections**

#### **HCV Leasing Statistics**





### **HCV HAP FUNDING**





# Housing Choice Voucher (HCV) Admin Fee Trend







### **Public Housing Funding**





### **Public Housing Capital Fund**







### **Local Housing Projects**





### **Federal Home Program**





### **Federal CDBG Program**





### **Housing Trust Fund**





### **Housing Successor Funds**

#### **Housing Successor Funds (Combined City and County)**



- Roughly 96% of the revenues received from the City/County RASA are for payment of fixed obligations



## **SUMMARY**

| REVENUE                     | RECAP                                                                                                        |
|-----------------------------|--------------------------------------------------------------------------------------------------------------|
| Housing Choice Voucher      | Housing Assistance Payments Slightly up in 2018. HCV Administrative Fees – Slight Projected Decrease in 2019 |
| Public Housing              | HUD Operating Subsidy – Conservative projection at 93% Proration                                             |
| Publi