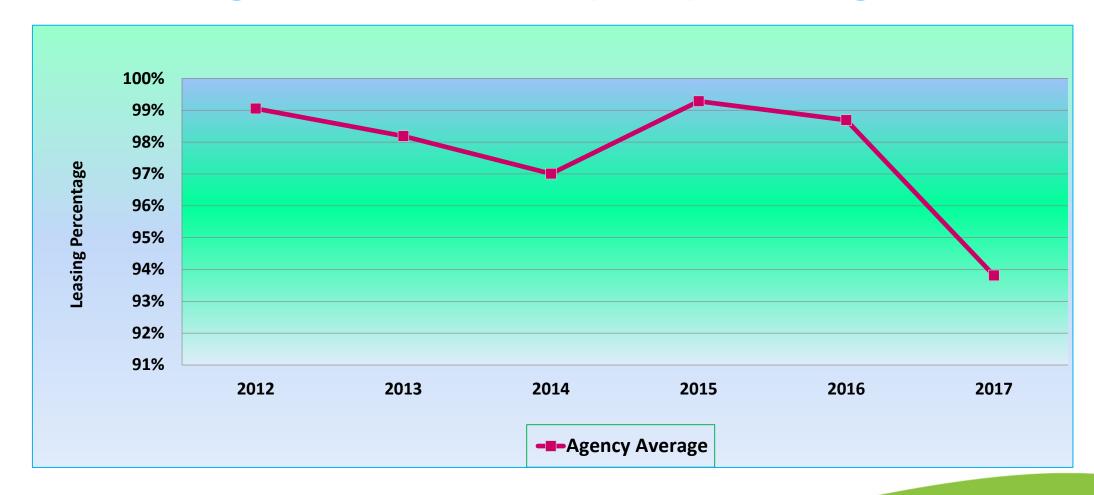

### Housing Choice Voucher(HCV) Leasing Trends

### **Housing Choice Voucher (HCV) Leasing Trends**