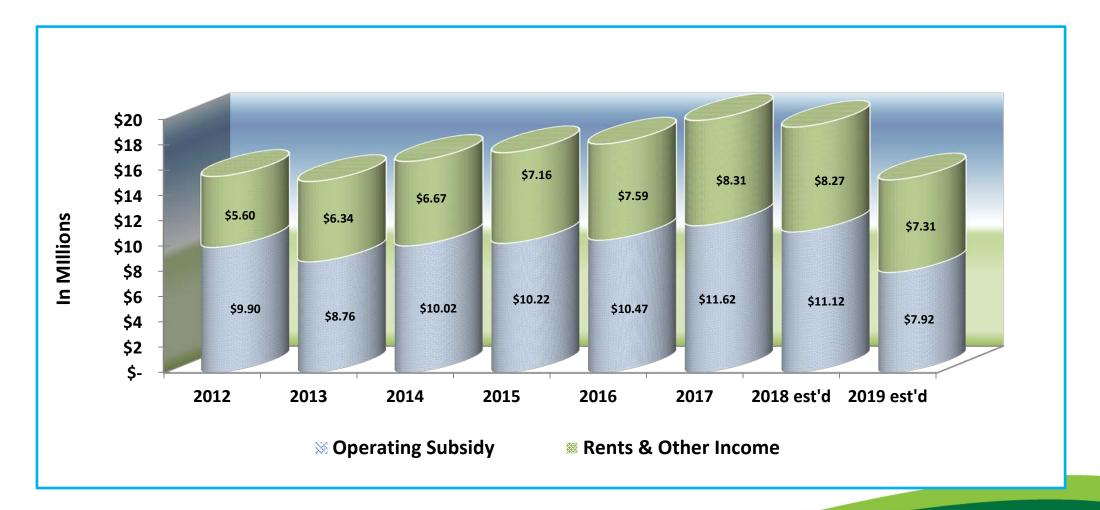

for 2019

## **Revenue Topics**



- > Housing Choice Voucher Program (HCV)
- **▶**Public Housing
- **➢ Public Housing Capital Fund** 
  - **❖Capital Fund Program (CFP)**
- >Local Housing Projects



# Revenue Topics (Cont'd)



- > Federal Entitlement Programs
  - Community Development Block Grant (CDBG)
  - Home Investment Partnership (HOME)
- **≻**Housing Trust Funds
- > Housing Successor Funds



### Housing Choice Voucher(HCV) Leasing Trends





### **Housing Choice Voucher (HCV) Leasing Trends**

### 2 Year Leasing Trend By Month





### Housing Choice Voucher(HCV) Leasing Trends

### **Historical Lease Up Levels and Projections**

#### **HCV Leasing Statistics**





### **HCV HAP FUNDING**





# Housing Choice Voucher (HCV) Admin Fee Trend







### **Public Housing Funding**





### **Public Housing Capital Fund**







### **Local Housing Projects**





### **Federal Home Program**





### **Federal CDBG Program**





### **Housing Trust Fund**





### **Housing Successor Funds**

#### **Housing Successor Funds (Combined City and County)**



- Roughly 96% of the revenues received from the City/County RASA are for payment of fixed obligations



## **SUMMARY**

| REVENUE                     | RECAP                                                                                                        |
|-----------------------------|--------------------------------------------------------------------------------------------------------------|
| Housing Choice Voucher      | Housing Assistance Payments Slightly up in 2018. HCV Administrative Fees – Slight