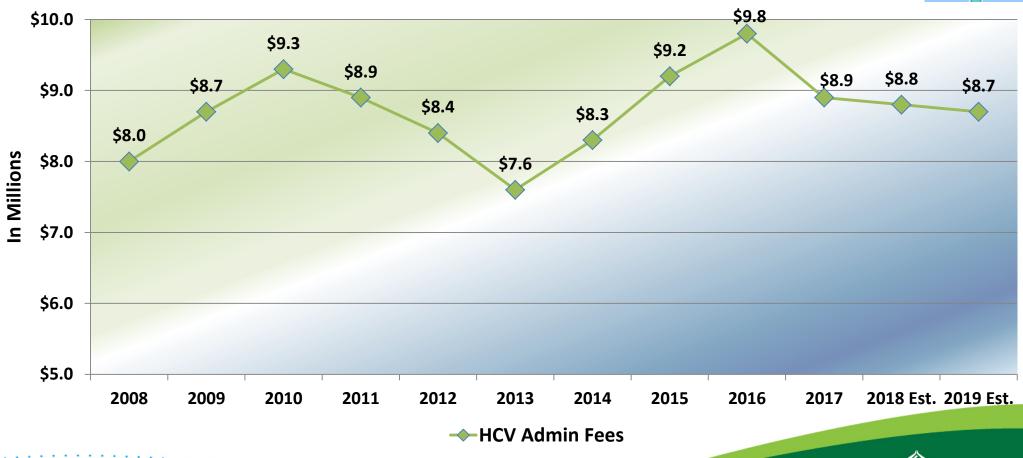

view of Revenue Trends& Projections for 2019

## **Revenue Topics**



- > Housing Choice Voucher Program (HCV)
- **▶**Public Housing
- **➢ Public Housing Capital Fund** 
  - **❖Capital Fund Program (CFP)**
- >Local Housing Projects



# Revenue Topics (Cont'd)



- > Federal Entitlement Programs
  - Community Development Block Grant (CDBG)
  - Home Investment Partnership (HOME)
- **≻**Housing Trust Funds
- > Housing Successor Funds



### Housing Choice Voucher(HCV) Leasing Trends





### **Housing Choice Voucher (HCV) Leasing Trends**

### 2 Year Leasing Trend By Month





### Housing Choice Voucher(HCV) Leasing Trends

### **Historical Lease Up Levels and Projections**

#### **HCV Leasing Statistics**





### **HCV HAP FUNDING**





# Housing Choice Voucher (HCV) Admin Fee Trend







### **Public Housing Funding**





### **Public Housing Capital Fund**







### **Local Housing Projects**





### **Federal Home Program**





### **Federal CDBG Program**





### **Housing Trust Fund**





### **Housing Successor Funds**

#### **Housing Successor Funds (Combined City and County)**



- Roughly 96% of the revenues received from the City/County RASA are for payment of fixed obligations



## **SUMMARY**

| REVENUE                     | RECAP                                                                                                        |
|-----------------------------|--------------------------------------------------------------------------------------------------------------|
| Housing Choice Voucher      | Housing Assistance Payments Slightly up in 201