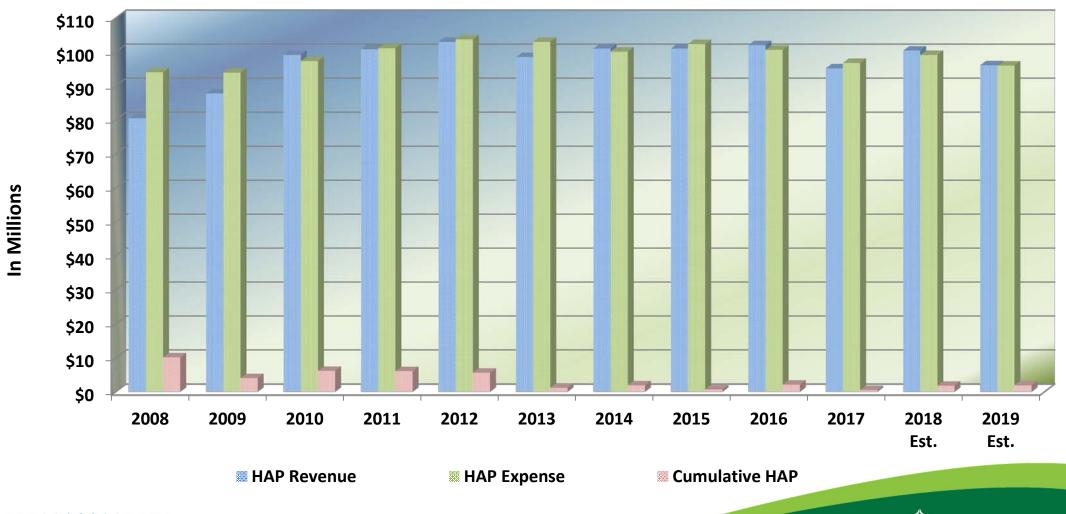

# SHRA 2019 Budget Workshop

Overview of Revenue Trends& Projections for 2019

## **Revenue Topics**



- > Housing Choice Voucher Program (HCV)
- **▶**Public Housing
- **➢ Public Housing Capital Fund** 
  - **❖Capital Fund Program (CFP)**
- >Local Housing Projects



# Revenue Topics (Cont'd)



- > Federal Entitlement Programs
  - Community Development Block Grant (CDBG)
  - Home Investment Partnership (HOME)
- **≻**Housing Trust Funds
- > Housing Successor Funds



### Housing Choice Voucher(HCV) Leasing Trends





### **Housing Choice Voucher (HCV) Leasing Trends**

### 2 Year Leasing Trend By Month





### Housing Choice Voucher(HCV) Leasing Trends

### **Historical Lease Up Levels and Projections**

#### **HCV Leasing Statistics**





### **HCV HAP FUNDING**





# Housing Choice Voucher (HCV) Admin Fee Trend







### **Public Housing Funding**





### **Public Housing Capital Fund**







### **Local Housing Projects**





### **Federal Home Program**





### **Federal CDBG Program**





### **Housing Trust Fund**





### **Housing Successor Funds**

#### **Housing Successor Funds (Combined City and County)**



- Roughly 96% of the revenues received from the City/County RASA are for payment of fixed obligations



## **SUMMARY**

| REVENUE                     | RECAP                                                                                                        |
|-----------------------------|--------------------------------------------------------------------------------------------------------------|
| Housing Choice Voucher