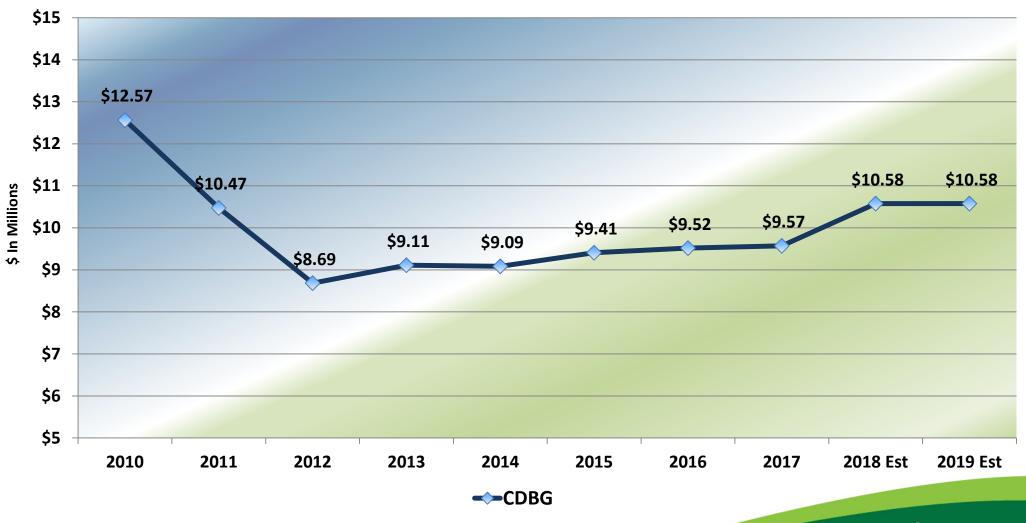

al Fund Program (CFP)**
- >Local Housing Projects



# Revenue Topics (Cont'd)



- > Federal Entitlement Programs
  - Community Development Block Grant (CDBG)
  - Home Investment Partnership (HOME)
- **≻**Housing Trust Funds
- > Housing Successor Funds



### Housing Choice Voucher(HCV) Leasing Trends





### **Housing Choice Voucher (HCV) Leasing Trends**

### 2 Year Leasing Trend By Month





### Housing Choice Voucher(HCV) Leasing Trends

### **Historical Lease Up Levels and Projections**

#### **HCV Leasing Statistics**





### **HCV HAP FUNDING**





# Housing Choice Voucher (HCV) Admin Fee Trend







### **Public Housing Funding**





### **Public Housing Capital Fund**







### **Local Housing Projects**





### **Federal Home Program**





### **Federal CDBG Program**





### **Housing Trust Fund**





### **Housing Successor Funds**

#### **Housing Successor Funds (Combined City and County)**



- Roughly 96% of the revenues received from the City/County RASA are for payment of fixed obligations



## **SUMMARY**

| REVENUE                     | RECAP                                                                                                        |
|-----------------------------|--------------------------------------------------------------------------------------------------------------|
| Housing Choice Voucher      | Housing Assistance Payments Slightly up in 2018. HCV Administrative Fees – Slight Projected Decrease in 2019 |
| Public Housing              | HUD Operating Subsidy – Conservative projection at 93% Proration