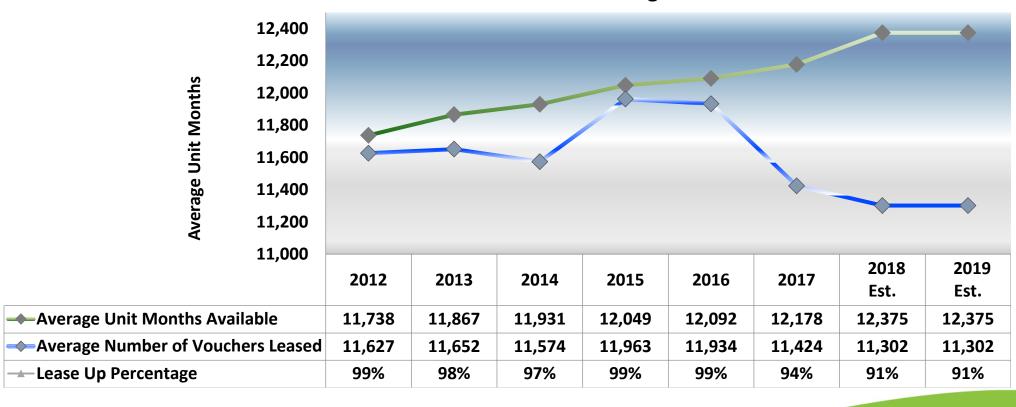

### Housing Choice Voucher(HCV) Leasing Trends

### **Historical Lease Up Levels and Projections**

#### **HCV Leasing Statistics**