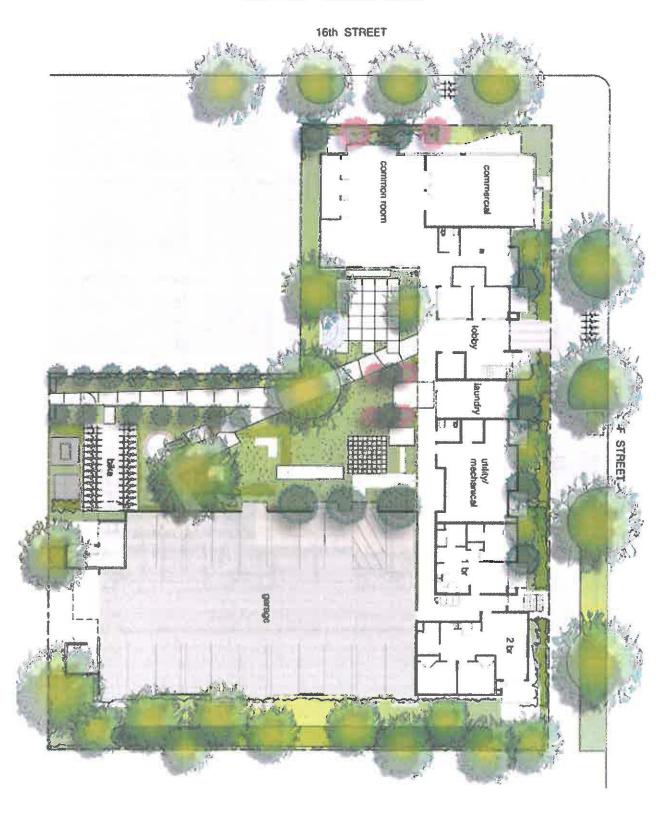

## Lavender Courtyard by Mutual Housing Project Site Plan – Second Level

The Project includes 53 residential units, consisting of 48 one-bedroom and four two-bedroom residential units for seniors age 62 years of age and over and a one-bedroom manager's unit. "Green" building materials, energy-efficient HVAC systems, kitchen appliances and lighting, as well as water-efficient plumbing fixtures will be used. All units provide one-bathroom, living space, storage and private outdoor balconies that have a minimum five foot depth.