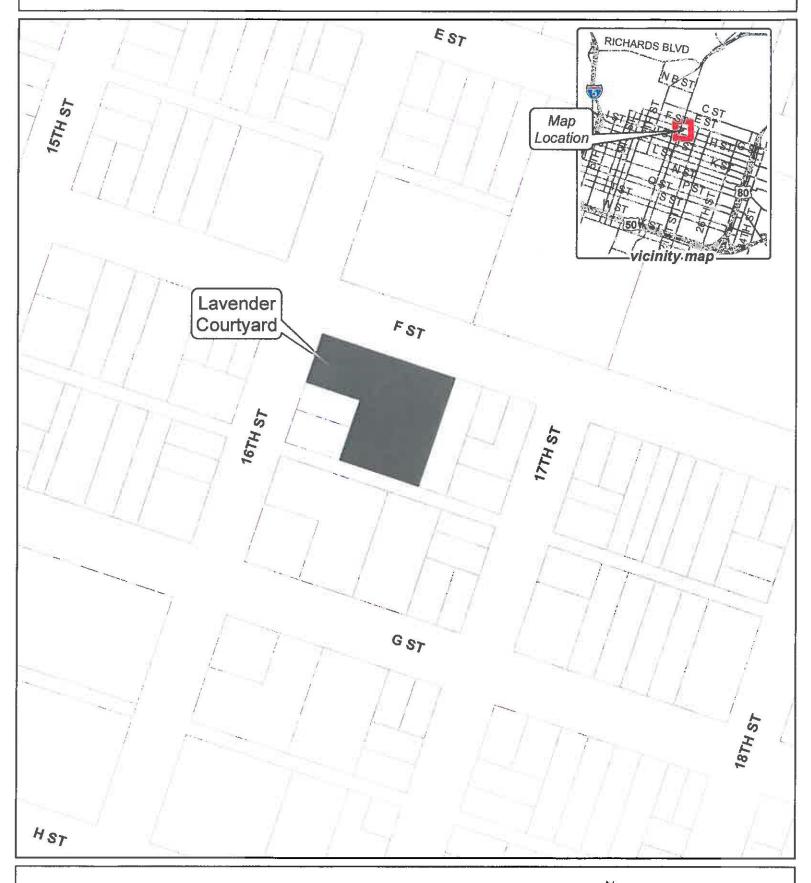

## Lavender Courtyard by Mutual Housing Project Site Plan – Ground Level

The ground floor of the building will include a small 863 square foot commercial space at the corner of 16<sup>th</sup> and F Street where a neighborhood-serving use, such as a café, is planned. Also located on the ground floor is a 20-space gated parking garage accessed from the alley through a roll up door, trash enclosures, and fire, electrical and utility equipment areas. A rooftop photovoltaic system will also be installed.

Additional amenities include covered bicycle parking on the ground floor, an outdoor landscaped courtyard to provide socializing areas with bench seating, a barbeque area, management office, community space for resident services and activities, elevator, and security cameras with a digital video recording system. Similar "Green" materials and systems will be included in the common areas, the building's exterior and landscaped areas. A vicinity map, first two-level site plans and project rendering are included as Attachments 1, 2 and 3.